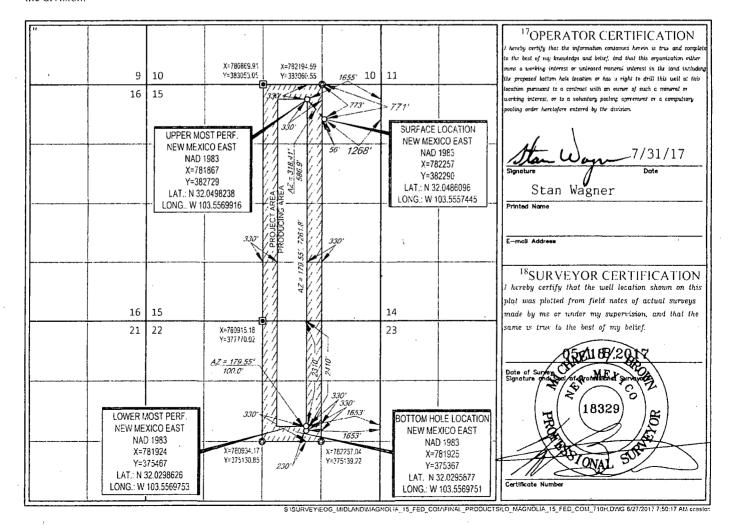

AMENDED REPORT

WELL LOCATION AND ACREAGE DEDICATION PLAT

| 30-025- 44402                        |                          |                            | 9809             | <sup>2</sup> Pool Code<br>7 | SA            | GANDERG TANK Pool Name WC-025 G-09 S253327G; Upper Wolfcamp |               |                |                          |  |
|--------------------------------------|--------------------------|----------------------------|------------------|-----------------------------|---------------|-------------------------------------------------------------|---------------|----------------|--------------------------|--|
| Property Code                        |                          | <sup>5</sup> Property Name |                  |                             |               |                                                             |               |                | <sup>6</sup> Well Number |  |
| _3 <del>17298</del>                  |                          | 363 MAGNOLIA 15 FED COM    |                  |                             |               |                                                             |               | #              | #710H                    |  |
| <sup>7</sup> OGRIÐ №.                |                          | BOperator Name             |                  |                             |               |                                                             |               | "              | <sup>9</sup> Elevation   |  |
| 7377                                 |                          | EOG RESOURCES, INC.        |                  |                             |               |                                                             |               | ;              | 3323'                    |  |
| <sup>10</sup> Surface Location       |                          |                            |                  |                             |               |                                                             |               |                |                          |  |
| UL or lot no.                        | Section                  | Township                   | Range            | Lot ldn                     | Feet from the | North/South line                                            | Feet from the | East/West line | County                   |  |
| A                                    | 15                       | 26-S                       | 33-E             | -                           | 771'          | NORTH                                                       | 1268'         | EAST           | LEA                      |  |
|                                      | <u> </u>                 |                            |                  |                             |               | · · · · · · · · · · · · · · · · · · ·                       | <u>-</u>      |                |                          |  |
| UL or lot no.                        | Section                  | Township                   | Range            | Lot Ida                     | Feet from the | North/South line                                            | Feet from the | East/West line | County                   |  |
| G                                    | 22                       | 26-S                       | 33-E             | -                           | 2410'         | NORTH                                                       | 1653'         | EAST           | LEA                      |  |
| <sup>12</sup> Dedicated Acres 240.00 | <sup>13</sup> Joint or i | infill <sup>14</sup> Cc    | nsolidation Code | <sup>15</sup> Order         | No.           |                                                             |               |                |                          |  |