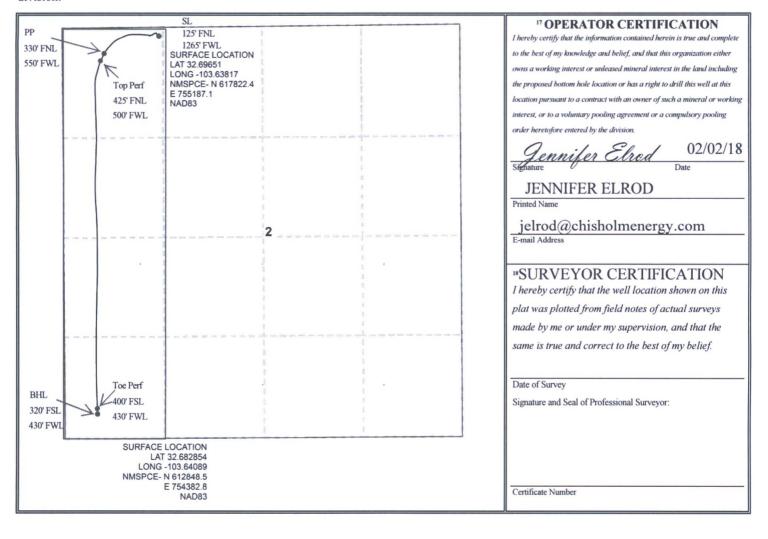

## WELL LOCATION AND ACREAGE DEDICATION PLAT

| <sup>1</sup> API Number 30-025-43829 |   | <sup>2</sup> Pool Code<br>8/46     | BUFFALO; BONE SPRING; SOUTHEAST |                                |  |
|--------------------------------------|---|------------------------------------|---------------------------------|--------------------------------|--|
| Property Code                        | В | UFFALO WEST 2 STA                  | roperty Name<br>ATE COM 2BS     | <sup>6</sup> Well Number<br>2H |  |
| <sup>7</sup> OGRID No.<br>372137     | C | * O <sub>I</sub><br>HISHOLM ENERGY | perator Name<br>OPERATING, LLC  | <sup>9</sup> Elevation 3764'   |  |

<sup>10</sup> Surface Location

| UL or lot no.                                    | Section | Township | Range | Lot Idn |               |                  | Feet from the | East/West line |        |  |  |
|--------------------------------------------------|---------|----------|-------|---------|---------------|------------------|---------------|----------------|--------|--|--|
| LOT 4                                            | 2       | 19S      | 33E   |         | 125           | NORTH            | 1265          | WEST           | LEA    |  |  |
| " Bottom Hole Location If Different From Surface |         |          |       |         |               |                  |               |                |        |  |  |
| UL or lot no.                                    | Section | Township | Range | Lot Idn | Feet from the | North/South line | Feet from the | East/West line | County |  |  |
| M                                                | 2       | 19S      | 33E   |         | 320           | SOUTH            | 430           | WEST           | LEA    |  |  |