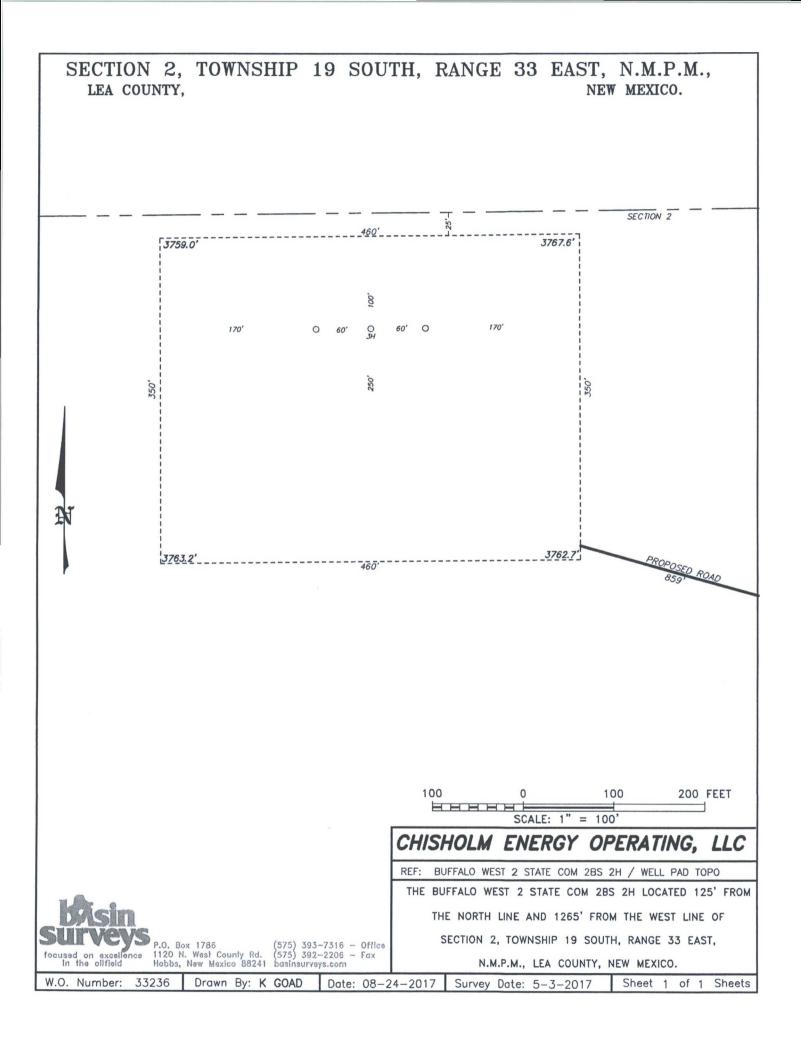

| Office                                                                                                                                                 | State of New Mexico                                                |                                                           | Form C-103                                             |  |  |
|--------------------------------------------------------------------------------------------------------------------------------------------------------|--------------------------------------------------------------------|-----------------------------------------------------------|--------------------------------------------------------|--|--|
| District I - (575) 393-6161                                                                                                                            | District I – (575) 393-6161 Energy, Minerals and Natural Resources |                                                           | Revised July 18, 2013<br>WELL API NO.                  |  |  |
| 1625 N. French Dr., Hobbs, NM 88240<br>District II (575) 748-1283                                                                                      | OUL CONSERVATION                                                   | DIVISION                                                  | 30-025-43829                                           |  |  |
| 811 S. First St., Artesia, NM 88210                                                                                                                    | OIL CONSERVATION                                                   |                                                           | 5. Indicate Type of Lease                              |  |  |
| <u>District III</u> – (505) 334-6178<br>1000 Rio Brazos Rd., Aztec, NM 87410                                                                           | 1220 South St. Fran                                                |                                                           | STATE X FEE                                            |  |  |
| District IV - (505) 476-3460                                                                                                                           | Santa Fe, NM 87                                                    | /505                                                      | 6. State Oil & Gas Lease No.                           |  |  |
| 1220 S. St. Francis Dr., Santa Fe, NM<br>87505                                                                                                         |                                                                    |                                                           |                                                        |  |  |
| SUNDRY NOTICES AND REPORTS ON WELLS                                                                                                                    |                                                                    | 7. Lease Name or Unit Agreement Name                      |                                                        |  |  |
| (DO NOT USE THIS FORM FOR PROPOSALS TO DRILL OR TO DEEPEN OR PLUG BACK TO A<br>DIFFERENT RESERVOIR. USE "APPLICATION FOR PERMIT" (FORM C-101) FOR SUCH |                                                                    | Buffalo West 2 State Com 2BS                              |                                                        |  |  |
| PROPOSALS.)                                                                                                                                            |                                                                    | 8. Well Number 002H                                       |                                                        |  |  |
| 1. Type of Well: Oil Well X Gas Well Other                                                                                                             |                                                                    |                                                           |                                                        |  |  |
| 2. Name of Operator                                                                                                                                    | MENERCY OPERATING LLC                                              |                                                           | 9. OGRID Number<br>372137                              |  |  |
| CHISHOLM ENERGY OPERATING, LLC 3. Address of Operator                                                                                                  |                                                                    | 10. Pool name or Wildeat Buffalo; Bone                    |                                                        |  |  |
|                                                                                                                                                        | 0-Unit 20 – Fort Worth, Texas 761                                  | 02                                                        | Spring, Southeast (8146)                               |  |  |
| 4. Well Location                                                                                                                                       |                                                                    |                                                           |                                                        |  |  |
|                                                                                                                                                        | 25 feet from the N                                                 | line and 1                                                | 265feet from theWline                                  |  |  |
| Section 2                                                                                                                                              |                                                                    | ange 33E                                                  | NMPM County Lea                                        |  |  |
| and the second                                       | 11. Elevation (Show whether DR                                     |                                                           |                                                        |  |  |
| Course of the second second second                                                                                                                     | 3764 GR                                                            |                                                           |                                                        |  |  |
|                                                                                                                                                        |                                                                    |                                                           |                                                        |  |  |
| 12. Check A                                                                                                                                            | Appropriate Box to Indicate N                                      | lature of Notice,                                         | Report or Other Data                                   |  |  |
| NOTICE OF IN                                                                                                                                           | ITENTION TO:                                                       | SUB                                                       | SEQUENT REPORT OF:                                     |  |  |
| PERFORM REMEDIAL WORK                                                                                                                                  | PLUG AND ABANDON                                                   | REMEDIAL WORK                                             |                                                        |  |  |
| TEMPORARILY ABANDON                                                                                                                                    | CHANGE PLANS X                                                     | COMMENCE DRI                                              |                                                        |  |  |
|                                                                                                                                                        | MULTIPLE COMPL                                                     | CASING/CEMENT                                             | JOB                                                    |  |  |
| DOWNHOLE COMMINGLE                                                                                                                                     |                                                                    |                                                           |                                                        |  |  |
| OTHER                                                                                                                                                  |                                                                    | OTHER:                                                    |                                                        |  |  |
| 13. Describe proposed or comp                                                                                                                          | pleted operations. (Clearly state all                              | pertinent details, and                                    | I give pertinent dates, including estimated date       |  |  |
|                                                                                                                                                        |                                                                    | C. For Multiple Con                                       | npletions: Attach wellbore diagram of                  |  |  |
| proposed completion or rec                                                                                                                             | completion.                                                        |                                                           |                                                        |  |  |
|                                                                                                                                                        |                                                                    |                                                           | HOBBS COD                                              |  |  |
|                                                                                                                                                        |                                                                    |                                                           |                                                        |  |  |
|                                                                                                                                                        |                                                                    |                                                           | FEB 0 6 2018                                           |  |  |
| Request change of LP and BH                                                                                                                            | L. Plat attached                                                   |                                                           |                                                        |  |  |
| Intent to change LP from 330' FNL & 528' FWL to 330' FNL & 428' FWL.                                                                                   |                                                                    |                                                           |                                                        |  |  |
| Intent to change BHL from 330' FSL & 528' FWL to 330' FSL & 428' FWL                                                                                   |                                                                    |                                                           |                                                        |  |  |
| 8                                                                                                                                                      |                                                                    |                                                           |                                                        |  |  |
|                                                                                                                                                        |                                                                    |                                                           |                                                        |  |  |
|                                                                                                                                                        |                                                                    |                                                           |                                                        |  |  |
|                                                                                                                                                        |                                                                    |                                                           |                                                        |  |  |
|                                                                                                                                                        |                                                                    |                                                           |                                                        |  |  |
|                                                                                                                                                        |                                                                    |                                                           |                                                        |  |  |
|                                                                                                                                                        | D' DI D                                                            |                                                           |                                                        |  |  |
| Spud Date:                                                                                                                                             | Rig Release Da                                                     | ate:                                                      |                                                        |  |  |
|                                                                                                                                                        | Rig Release Da                                                     | ate:                                                      |                                                        |  |  |
|                                                                                                                                                        |                                                                    |                                                           | e and belief.                                          |  |  |
| I hereby certify that the information                                                                                                                  |                                                                    |                                                           | e and belief.                                          |  |  |
| I hereby certify that the information                                                                                                                  | above is true and complete to the b                                | est of my knowledge                                       |                                                        |  |  |
|                                                                                                                                                        | above is true and complete to the b                                |                                                           |                                                        |  |  |
| I hereby certify that the information<br>SIGNATURE Dettie Wa                                                                                           | above is true and complete to the b                                | est of my knowledge<br>atory Manager                      | DATE 8-28-17                                           |  |  |
| I hereby certify that the information                                                                                                                  | above is true and complete to the b                                | est of my knowledge<br>atory Manager                      |                                                        |  |  |
| I hereby certify that the information<br>SIGNATURE Dettin Watson<br>Type or print nameBettie Watson<br>For State Use Only                              | above is true and complete to the be                               | est of my knowledge<br>atory Manager<br>_bwatson@chisholm | DATE <u>8-28-17</u><br>energy.com PHONE: _817-864-1104 |  |  |
| I hereby certify that the information<br>SIGNATURE Dettie Watso<br>Type or print nameBettie Watso<br>For State Use Only<br>APPROVED BX: JAREN          | above is true and complete to the be                               | est of my knowledge<br>atory Manager<br>_bwatson@chisholm | DATE 8-28-17                                           |  |  |
| I hereby certify that the information<br>SIGNATURE Dettin Watson<br>Type or print nameBettie Watson<br>For State Use Only                              | above is true and complete to the b                                | est of my knowledge<br>atory Manager<br>_bwatson@chisholm | DATE <u>8-28-17</u><br>energy.com PHONE: _817-864-1104 |  |  |

DISTRICT I Form C-102 1625 N. French Dr., Hobbs, NM 88240 Phone (575) 393-6161 Fax: (575) 393-0720 State of New Mexico Revised August 1, 2011 Energy, Minerals and Natural Resources Department DISTRICT II Submit one copy to appropriate 811 S. First St., Artesia, NM 88210 Phone (575) 748-1283 Fax: (575) 748-9720 **District** Office OIL CONSERVATION DIVISION DISTRICT III 1226 South St. Francis Dr. 1000 Rio Brazos Rd., Aztec, NM 87410 Phone (505) 334-6178 Pax: (505) 334-6170 Santa Fe, New Mexico 87505 DISTRICT IV 1226 S. St. Francis Dr., Santa Fe, NM 67505 Phone (505) 476-3460 Fax: (505) 476-3462 X AMENDED REPORT WELL LOCATION AND ACREAGE DEDICATION PLAT API Number Pool Code Pool Name Buffalo; Bone Spring, Southeast 8146 30-025-43829 Property Code Well Number **Property** Name 317783 2HBUFFALO WEST 2 STATE COM 2BS OGRID No. **Operator** Name Elevation 3764' 327137 CHISHOLM ENERGY OPERATING, LLC Surface Location UL or lot No. Section Lot Idn FEET from the North/South line FEET from the East/West line County Township Range LOT 4 19 S 33 E 125 1265 WEST LEA 2 NORTH Bottom Hole Location If Different From Surface FEET from the UL or lot No. Section Lot Idn North/South line FEET from the East/West line Township Range County 33 E SOUTH 428 WEST LEA 2 19 S 330 M **Consolidation** Code **Dedicated** Acres Joint or Infill Order No. 163.86 NO ALLOWABLE WILL BE ASSIGNED TO THIS COMPLETION UNTIL ALL INTERESTS HAVE BEEN CONSOLIDATED OR A NON-STANDARD UNIT HAS BEEN APPROVED BY THE DIVISION S.L. N.: 617987.6 E.: 759202.4 -1265 1205 1753924.5 (NAD 83) (L.P. FTP OPERATOR CERTIFICATION (NAD 83) OPERATOR CERTIFICATION I hereby certify that the information contained herein is true and complete to the best of my knowledge and belief, and that this organization either owns a working interest or unleased mineral interest in the land including the proposed bottom hole location or has a right to drill this well at this location pursuant to a contract with an owner of such a mineral or working interest, or to a voluntary pooling agreement or a compusory pooling order heretofore entered by the division. SURFACE LOCATION Lat - N 32.696510 Long - W 103.638170 NMSPCE- N 617820.4 E 755189.8 (NAD-83) LOT 1 LOT 4 LOT 3 LOT 2 the Walson 8/28/17 LANDING POINT Signature Date 330 FNL & 428 FWL Lat - N 32.695932\* Long - W 103.640881\* NMSPCE- N 617607.8 E 754454.4 Bettie Watson Printed Name Bettie@watsonreg.com (NAD-83) Email Address SURVEYOR CERTIFICATION I hereby certify that the well location shown N.: 615171.1 E.: 753941.4 (NAD 83) on this plat was plotted from field notes of actual surveys made by me or under my 0 supervison, and that the same is true and 4744. correct to the Project Area my belief. HAN 8, 2612 WEXICO Date Sh S.W Signa re Prof al urveyor sio 797 PROPOSED BOTTOM HOLE LOCATION HOLE LOCATION Lat - N 32.682896\* Long - W 103.640864\* NMSPCE- N 612864.7 E 754490.7 Certific 797 0' 1000' 2000 3000 4000 428 (NAD-83) OB.H. LTP RHHH SCALE: 1" = 2000' N.: 612568. E.: 759245. (NAD 83) N.: 612531.1 N.: 612549.3 E.: 756612.6 (NAD 83) WO Num.: 33236