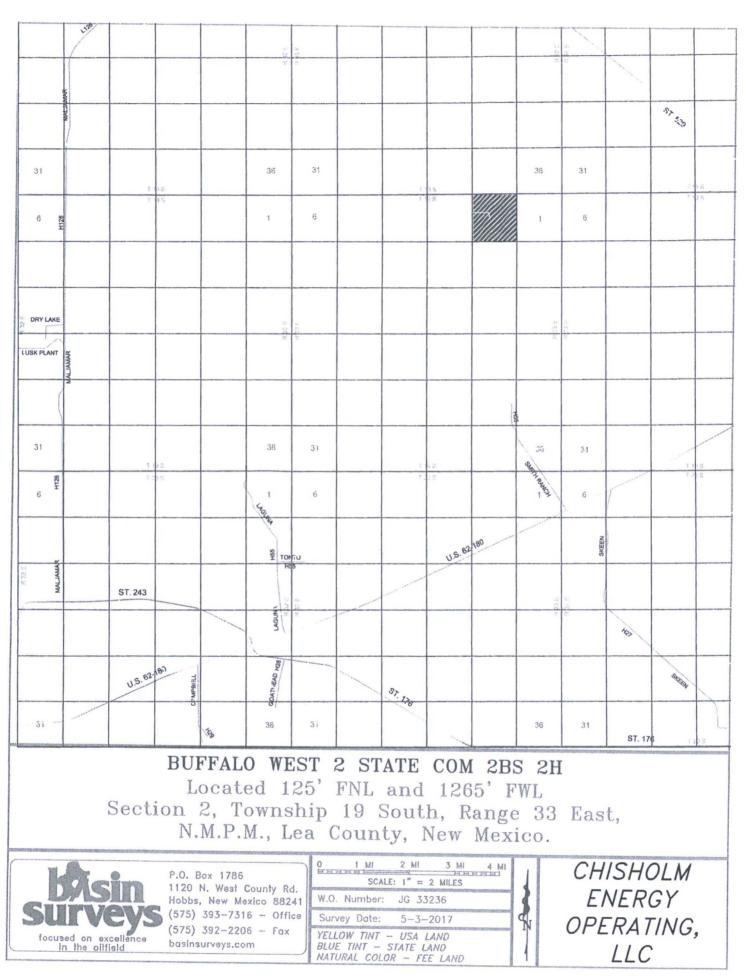

BUFFALO WEST 2 STATE COM 2BS 2H Located 125' FNL and 1265' FWL Section 2, Township 19 South, Range 33 East, N.M.P.M., Lea County, New Mexico.

| kligin                                   | P.O. Box 1786<br>1120 N. West Cou  |
|------------------------------------------|------------------------------------|
|                                          | Hobbs, New Mexic<br>(575) 393-7316 |
| focused on excellence<br>in the oilfield | (575) 392-2206<br>basinsurveys.com |