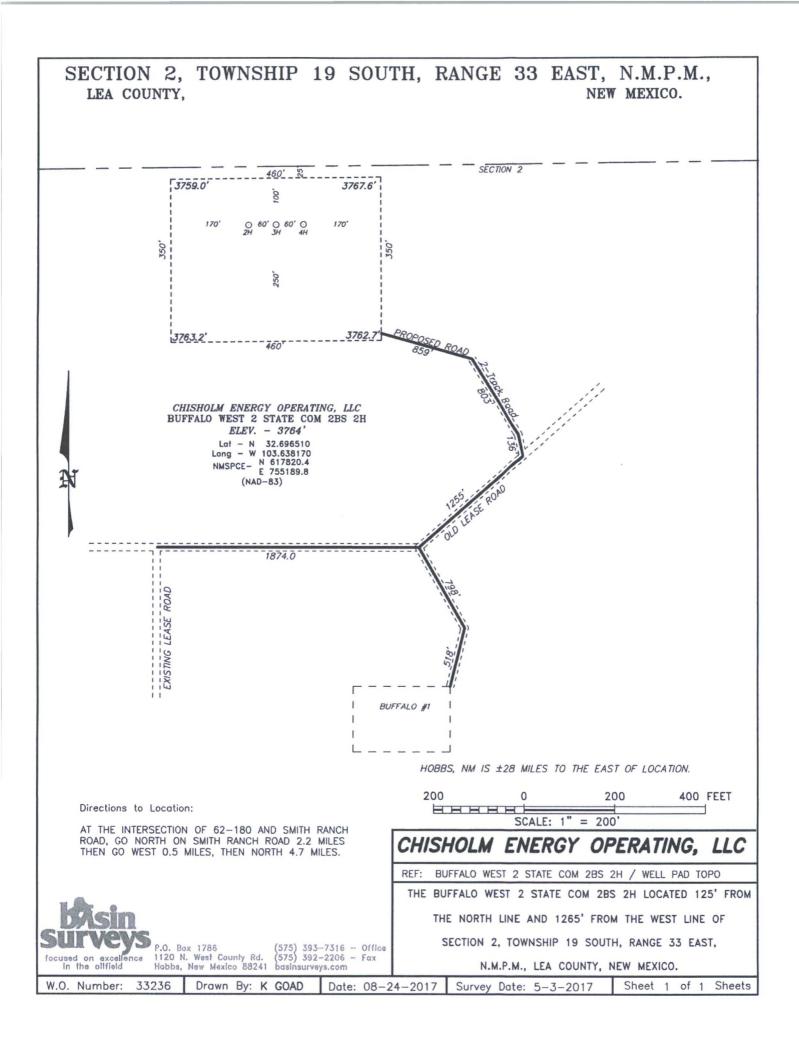

| Office                                                                                                                                                 | State of New Mexico                                                |                                                           | Form C-103                                             |  |  |
|--------------------------------------------------------------------------------------------------------------------------------------------------------|--------------------------------------------------------------------|-----------------------------------------------------------|--------------------------------------------------------|--|--|
| District I - (575) 393-6161                                                                                                                            | District I – (575) 393-6161 Energy, Minerals and Natural Resources |                                                           | Revised July 18, 2013<br>WELL API NO.                  |  |  |
| 1625 N. French Dr., Hobbs, NM 88240<br>District II (575) 748-1283                                                                                      | OUL CONSERVATION                                                   | DIVISION                                                  | 30-025-43829                                           |  |  |
| 811 S. First St., Artesia, NM 88210                                                                                                                    | OIL CONSERVATION                                                   |                                                           | 5. Indicate Type of Lease                              |  |  |
| <u>District III</u> – (505) 334-6178<br>1000 Rio Brazos Rd., Aztec, NM 87410                                                                           | 1220 South St. Fran                                                |                                                           | STATE X FEE                                            |  |  |
| District IV - (505) 476-3460                                                                                                                           | Santa Fe, NM 87                                                    | /505                                                      | 6. State Oil & Gas Lease No.                           |  |  |
| 1220 S. St. Francis Dr., Santa Fe, NM<br>87505                                                                                                         |                                                                    |                                                           |                                                        |  |  |
| SUNDRY NOTICES AND REPORTS ON WELLS                                                                                                                    |                                                                    | 7. Lease Name or Unit Agreement Name                      |                                                        |  |  |
| (DO NOT USE THIS FORM FOR PROPOSALS TO DRILL OR TO DEEPEN OR PLUG BACK TO A<br>DIFFERENT RESERVOIR. USE "APPLICATION FOR PERMIT" (FORM C-101) FOR SUCH |                                                                    | Buffalo West 2 State Com 2BS                              |                                                        |  |  |
| PROPOSALS.)                                                                                                                                            |                                                                    | 8. Well Number 002H                                       |                                                        |  |  |
| 1. Type of Well: Oil Well X Gas Well Other                                                                                                             |                                                                    |                                                           |                                                        |  |  |
| 2. Name of Operator                                                                                                                                    | MENERCY OPERATING LLC                                              |                                                           | 9. OGRID Number<br>372137                              |  |  |
| CHISHOLM ENERGY OPERATING, LLC 3. Address of Operator                                                                                                  |                                                                    | 10. Pool name or Wildeat Buffalo; Bone                    |                                                        |  |  |
|                                                                                                                                                        | 0-Unit 20 – Fort Worth, Texas 761                                  | 02                                                        | Spring, Southeast (8146)                               |  |  |
| 4. Well Location                                                                                                                                       |                                                                    |                                                           |                                                        |  |  |
|                                                                                                                                                        | 25 feet from the N                                                 | line and 1                                                | 265feet from theWline                                  |  |  |
| Section 2                                                                                                                                              |                                                                    | ange 33E                                                  | NMPM County Lea                                        |  |  |
| and the second                                       | 11. Elevation (Show whether DR                                     |                                                           |                                                        |  |  |
| Course of the second second second                                                                                                                     | 3764 GR                                                            |                                                           |                                                        |  |  |
|                                                                                                                                                        |                                                                    |                                                           |                                                        |  |  |
| 12. Check A                                                                                                                                            | Appropriate Box to Indicate N                                      | lature of Notice,                                         | Report or Other Data                                   |  |  |
| NOTICE OF IN                                                                                                                                           | ITENTION TO:                                                       | SUB                                                       | SEQUENT REPORT OF:                                     |  |  |
| PERFORM REMEDIAL WORK                                                                                                                                  | PLUG AND ABANDON                                                   | REMEDIAL WORK                                             |                                                        |  |  |
| TEMPORARILY ABANDON                                                                                                                                    | CHANGE PLANS X                                                     | COMMENCE DRI                                              |                                                        |  |  |
|                                                                                                                                                        | MULTIPLE COMPL                                                     | CASING/CEMENT                                             | JOB                                                    |  |  |
| DOWNHOLE COMMINGLE                                                                                                                                     |                                                                    |                                                           |                                                        |  |  |
| OTHER                                                                                                                                                  |                                                                    | OTHER:                                                    |                                                        |  |  |
| 13. Describe proposed or comp                                                                                                                          | pleted operations. (Clearly state all                              | pertinent details, and                                    | I give pertinent dates, including estimated date       |  |  |
|                                                                                                                                                        |                                                                    | C. For Multiple Con                                       | npletions: Attach wellbore diagram of                  |  |  |
| proposed completion or rec                                                                                                                             | completion.                                                        |                                                           |                                                        |  |  |
|                                                                                                                                                        |                                                                    |                                                           | HOBBS COD                                              |  |  |
|                                                                                                                                                        |                                                                    |                                                           |                                                        |  |  |
|                                                                                                                                                        |                                                                    |                                                           | FEB 0 6 2018                                           |  |  |
| Request change of LP and BH                                                                                                                            | L. Plat attached                                                   |                                                           |                                                        |  |  |
| Intent to change LP from 330' FNL & 528' FWL to 330' FNL & 428' FWL.                                                                                   |                                                                    |                                                           |                                                        |  |  |
| Intent to change BHL from 330' FSL & 528' FWL to 330' FSL & 428' FWL                                                                                   |                                                                    |                                                           |                                                        |  |  |
| 8                                                                                                                                                      |                                                                    |                                                           |                                                        |  |  |
|                                                                                                                                                        |                                                                    |                                                           |                                                        |  |  |
|                                                                                                                                                        |                                                                    |                                                           |                                                        |  |  |
|                                                                                                                                                        |                                                                    |                                                           |                                                        |  |  |
|                                                                                                                                                        |                                                                    |                                                           |                                                        |  |  |
|                                                                                                                                                        |                                                                    |                                                           |                                                        |  |  |
|                                                                                                                                                        | D' DI D                                                            |                                                           |                                                        |  |  |
| Spud Date:                                                                                                                                             | Rig Release Da                                                     | ate:                                                      |                                                        |  |  |
|                                                                                                                                                        | Rig Release Da                                                     | ate:                                                      |                                                        |  |  |
|                                                                                                                                                        |                                                                    |                                                           | e and belief.                                          |  |  |
| I hereby certify that the information                                                                                                                  |                                                                    |                                                           | e and belief.                                          |  |  |
| I hereby certify that the information                                                                                                                  | above is true and complete to the b                                | est of my knowledge                                       |                                                        |  |  |
|                                                                                                                                                        | above is true and complete to the b                                |                                                           |                                                        |  |  |
| I hereby certify that the information<br>SIGNATURE Dettie Wa                                                                                           | above is true and complete to the b                                | est of my knowledge<br>atory Manager                      | DATE 8-28-17                                           |  |  |
| I hereby certify that the information                                                                                                                  | above is true and complete to the b                                | est of my knowledge<br>atory Manager                      |                                                        |  |  |
| I hereby certify that the information<br>SIGNATURE Dettin Watson<br>Type or print nameBettie Watson<br>For State Use Only                              | above is true and complete to the be                               | est of my knowledge<br>atory Manager<br>_bwatson@chisholm | DATE <u>8-28-17</u><br>energy.com PHONE: _817-864-1104 |  |  |
| I hereby certify that the information<br>SIGNATURE Dettie Watso<br>Type or print nameBettie Watso<br>For State Use Only<br>APPROVED BX: JAREN          | above is true and complete to the be                               | est of my knowledge<br>atory Manager<br>_bwatson@chisholm | DATE 8-28-17                                           |  |  |
| I hereby certify that the information<br>SIGNATURE Dettin Watson<br>Type or print nameBettie Watson<br>For State Use Only                              | above is true and complete to the b                                | est of my knowledge<br>atory Manager<br>_bwatson@chisholm | DATE <u>8-28-17</u><br>energy.com PHONE: _817-864-1104 |  |  |

DISTRICT I Form C-102 1625 N. French Dr., Hobbs, NM 88240 Phone (575) 393-6161 Fax: (575) 393-0720 State of New Mexico Revised August 1, 2011 Energy, Minerals and Natural Resources Department DISTRICT II Submit one copy to appropriate 811 S. First St., Artesia, NM 88210 Phone (575) 748-1283 Fax: (575) 748-9720 **District** Office OIL CONSERVATION DIVISION DISTRICT III 1226 South St. Francis Dr. 1000 Rio Brazos Rd., Aztec, NM 87410 Phone (505) 334-6178 Pax: (505) 334-6170 Santa Fe, New Mexico 87505 DISTRICT IV 1226 S. St. Francis Dr., Santa Fe, NM 67505 Phone (505) 476-3460 Fax: (505) 476-3462 X AMENDED REPORT WELL LOCATION AND ACREAGE DEDICATION PLAT API Number Pool Code Pool Name Buffalo; Bone Spring, Southeast 8146 30-025-43829 Property Code Well Number **Property** Name 317783 2HBUFFALO WEST 2 STATE COM 2BS OGRID No. **Operator** Name Elevation 3764' 327137 CHISHOLM ENERGY OPERATING, LLC Surface Location UL or lot No. Section Lot Idn FEET from the North/South line FEET from the East/West line County Township Range LOT 4 19 S 33 E 125 1265 WEST LEA 2 NORTH Bottom Hole Location If Different From Surface FEET from the UL or lot No. Section Lot Idn North/South line FEET from the East/West line Township Range County 33 E SOUTH 428 WEST LEA 2 19 S 330 M **Consolidation** Code **Dedicated** Acres Joint or Infill Order No. 163.86 NO ALLOWABLE WILL BE ASSIGNED TO THIS COMPLETION UNTIL ALL INTERESTS HAVE BEEN CONSOLIDATED OR A NON-STANDARD UNIT HAS BEEN APPROVED BY THE DIVISION S.L. N.: 617987.6 E.: 759202.4 -1265 1205 1753924.5 (NAD 83) (L.P. FTP OPERATOR CERTIFICATION (NAD 83) OPERATOR CERTIFICATION I hereby certify that the information contained herein is true and complete to the best of my knowledge and belief, and that this organization either owns a working interest or unleased mineral interest in the land including the proposed bottom hole location or has a right to drill this well at this location pursuant to a contract with an owner of such a mineral or working interest, or to a voluntary pooling agreement or a compusory pooling order heretofore entered by the division. SURFACE LOCATION Lat - N 32.696510 Long - W 103.638170 NMSPCE- N 617820.4 E 755189.8 (NAD-83) LOT 1 LOT 4 LOT 3 LOT 2 the Walson 8/28/17 LANDING POINT Signature Date 330 FNL & 428 FWL Lat - N 32.695932\* Long - W 103.640881\* NMSPCE- N 617607.8 E 754454.4 Bettie Watson Printed Name Bettie@watsonreg.com (NAD-83) Email Address SURVEYOR CERTIFICATION I hereby certify that the well location shown N.: 615171.1 E.: 753941.4 (NAD 83) on this plat was plotted from field notes of actual surveys made by me or under my 0 supervison, and that the same is true and 4744. correct to the Project Area my belief. HAN 8, 2612 WEXICO Date Sh S.W Signa re Prof al urveyor sio 797 PROPOSED BOTTOM HOLE LOCATION HOLE LOCATION Lat - N 32.682896\* Long - W 103.640864\* NMSPCE- N 612864.7 E 754490.7 Certific 797 0' 1000' 2000 3000 4000 428 (NAD-83) OB.H. LTP RHHH SCALE: 1" = 2000' N.: 612568. E.: 759245. (NAD 83) N.: 612531.1 N.: 612549.3 E.: 756612.6 (NAD 83) WO Num.: 33236