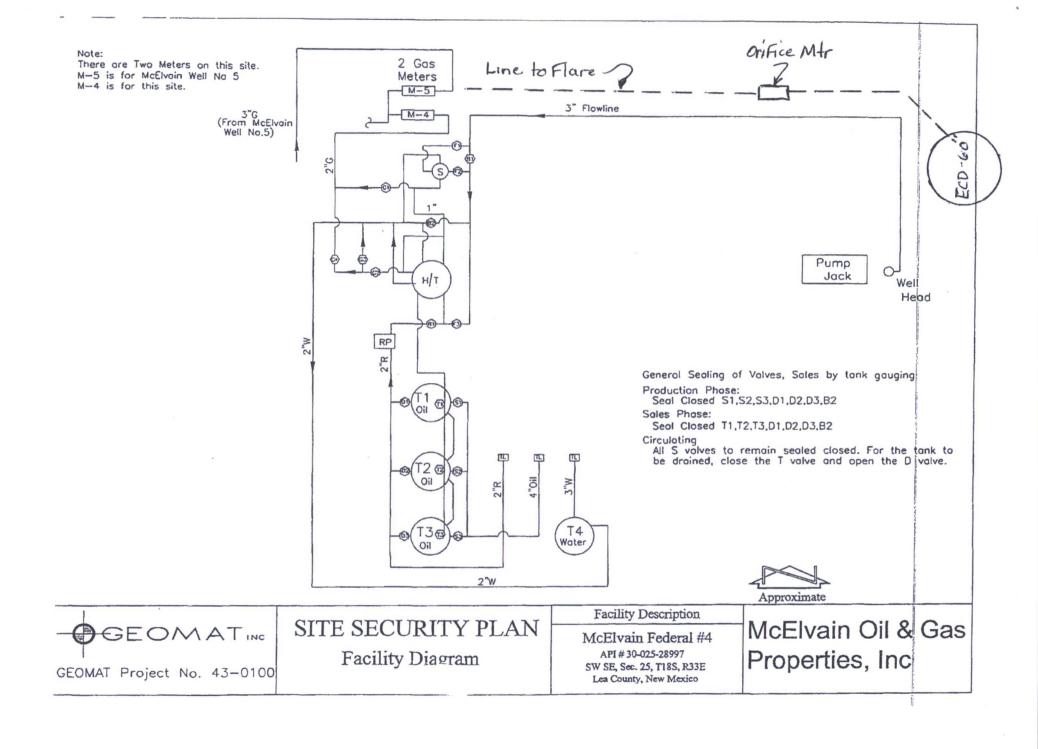

Subject to like approval from NMOCD.

A site diagram is attached

Previous Sundry Info - SN 0852-35396 EC Trans # 358067

## **Equipment:**

(S) Separator

H/T) Heoter/Treater

(T1) Liquid Storage Tank

TL Truck Loading Connection

RP Recycle Pump

## Piping:

x"G x" Gas Line

x"W x" Water Line

x"Oil x" Oil Line

x"R x" Return/Recycle Line

x"B x" Blow Off Line

(UG) Underground Line

Connected Lines

Direction of Flow

#### Valves:

(01) Droin Valve

(F1) Flow Valve

(G1) Gas Valve

(T1) Tonk Fill Valve

(S1) Soles Valve

(R1) Return/Recycle Volve

B1 By Pass Valve

Drawing Key

Facility Description

McElvain Lease Properties Lea County, New Mexico McElvain Oil & Gas Properties, Inc