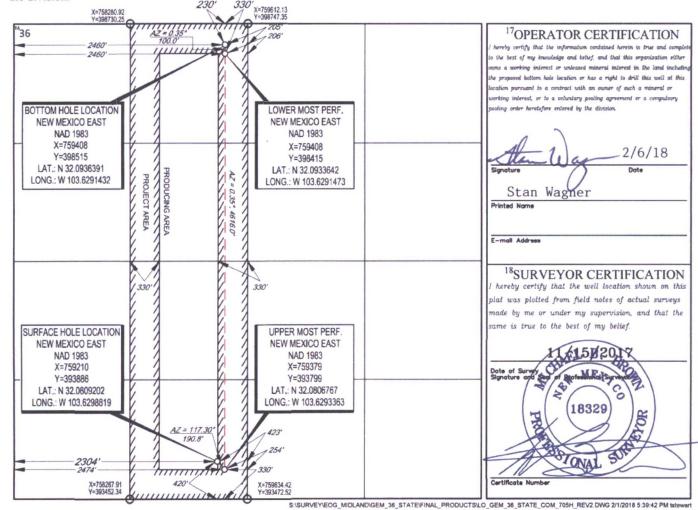

AMENDED REPORT

WELL LOCATION AND ACREAGE DEDICATION PLAT

| API Number                     |             |                            |                | Pool Code |               | Pool Name        |               |                  |                          |        |  |
|--------------------------------|-------------|----------------------------|----------------|-----------|---------------|------------------|---------------|------------------|--------------------------|--------|--|
| 30-025- <i>44440</i>           |             |                            | 9815           | 8         | W             | C-025 G-09 S     | S253236A;     | ; Upper Wolfcamp |                          |        |  |
| <sup>4</sup> Property Code     |             | <sup>5</sup> Property Name |                |           |               |                  |               |                  | <sup>6</sup> Well Number |        |  |
| 313191                         |             | GEM 36 STATE COM           |                |           |               |                  |               |                  | #705H                    |        |  |
| OGRID No.                      |             | <sup>8</sup> Operator Name |                |           |               |                  |               |                  | <sup>9</sup> Elevation   |        |  |
| 7377                           |             | EOG RESOURCES, INC.        |                |           |               |                  |               |                  | 3369'                    |        |  |
| <sup>10</sup> Surface Location |             |                            |                |           |               |                  |               |                  |                          |        |  |
| UL or lot no.                  | Section     | Township                   | Range          | Lot Idn   | Feet from the | North/South line | Feet from the | Eas              | st/West line             | County |  |
| N                              | 36          | 25-S                       | 32-E           | -         | 420'          | SOUTH            | 2304'         | WES              | ST                       | LEA    |  |
|                                |             |                            | •              |           |               |                  |               |                  |                          |        |  |
| UL or lot no.                  | Section     | Township                   | Range          | Lot Idn   | Feet from the | North/South line | Feet from the | e Ea             | st/West line             | County |  |
| C                              | 36          | 25-S                       | 32-E           | -         | 230'          | NORTH            | 2460'         | WES              | ST                       | LEA    |  |
| 12m-directed Assess            | 13 Laint on | I-601 14Ca                 | andidation Cad | a 150-da  | - No          |                  |               |                  |                          |        |  |