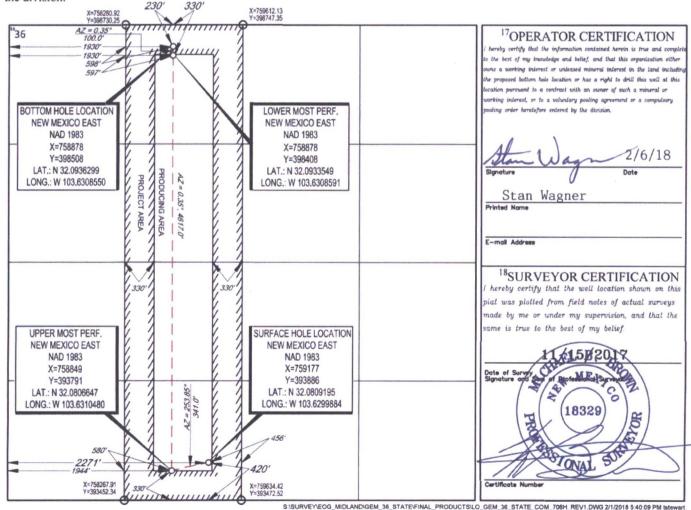

AMENDED REPORT

WELL LOCATION AND ACREAGE DEDICATION PLAT

| <sup>1</sup> API Number        |             |                                      |                     | <sup>2</sup> Pool Code     |                                                                                                                                                                                                                                                                                                                                                                                                                                                                                                                                                                                                                                                                                                                                                                                                                                                                                                                                                                                                                                                                                                                                                                                                                                                                                                                                                                                                                                                                                                                                                                                                                                                                                                                                                                                                                                                                                                                                                                                                                                                                                                                                | <sup>3</sup> Pool Name |                               |                        |              |             |
|--------------------------------|-------------|--------------------------------------|---------------------|----------------------------|--------------------------------------------------------------------------------------------------------------------------------------------------------------------------------------------------------------------------------------------------------------------------------------------------------------------------------------------------------------------------------------------------------------------------------------------------------------------------------------------------------------------------------------------------------------------------------------------------------------------------------------------------------------------------------------------------------------------------------------------------------------------------------------------------------------------------------------------------------------------------------------------------------------------------------------------------------------------------------------------------------------------------------------------------------------------------------------------------------------------------------------------------------------------------------------------------------------------------------------------------------------------------------------------------------------------------------------------------------------------------------------------------------------------------------------------------------------------------------------------------------------------------------------------------------------------------------------------------------------------------------------------------------------------------------------------------------------------------------------------------------------------------------------------------------------------------------------------------------------------------------------------------------------------------------------------------------------------------------------------------------------------------------------------------------------------------------------------------------------------------------|------------------------|-------------------------------|------------------------|--------------|-------------|
| 30-025- 44                     |             | 441                                  | 9815                | 58                         | WC-                                                                                                                                                                                                                                                                                                                                                                                                                                                                                                                                                                                                                                                                                                                                                                                                                                                                                                                                                                                                                                                                                                                                                                                                                                                                                                                                                                                                                                                                                                                                                                                                                                                                                                                                                                                                                                                                                                                                                                                                                                                                                                                            | -025 G-09 S            | G-09 S253236A; Upper Wolfcamp |                        |              |             |
| <sup>4</sup> Property Code     |             | <sup>5</sup> Property Name           |                     |                            |                                                                                                                                                                                                                                                                                                                                                                                                                                                                                                                                                                                                                                                                                                                                                                                                                                                                                                                                                                                                                                                                                                                                                                                                                                                                                                                                                                                                                                                                                                                                                                                                                                                                                                                                                                                                                                                                                                                                                                                                                                                                                                                                |                        | <sup>6</sup> Well Number      |                        |              | Vell Number |
| 313191                         |             | GEM 36 STATE COM                     |                     |                            |                                                                                                                                                                                                                                                                                                                                                                                                                                                                                                                                                                                                                                                                                                                                                                                                                                                                                                                                                                                                                                                                                                                                                                                                                                                                                                                                                                                                                                                                                                                                                                                                                                                                                                                                                                                                                                                                                                                                                                                                                                                                                                                                |                        |                               |                        | #706H        |             |
| OGRID No.                      |             | <sup>8</sup> Operator Name           |                     |                            |                                                                                                                                                                                                                                                                                                                                                                                                                                                                                                                                                                                                                                                                                                                                                                                                                                                                                                                                                                                                                                                                                                                                                                                                                                                                                                                                                                                                                                                                                                                                                                                                                                                                                                                                                                                                                                                                                                                                                                                                                                                                                                                                |                        |                               | <sup>9</sup> Elevation |              |             |
| 7377                           |             |                                      | EOG RESOURCES, INC. |                            |                                                                                                                                                                                                                                                                                                                                                                                                                                                                                                                                                                                                                                                                                                                                                                                                                                                                                                                                                                                                                                                                                                                                                                                                                                                                                                                                                                                                                                                                                                                                                                                                                                                                                                                                                                                                                                                                                                                                                                                                                                                                                                                                |                        |                               |                        | 3369'        |             |
| <sup>10</sup> Surface Location |             |                                      |                     |                            |                                                                                                                                                                                                                                                                                                                                                                                                                                                                                                                                                                                                                                                                                                                                                                                                                                                                                                                                                                                                                                                                                                                                                                                                                                                                                                                                                                                                                                                                                                                                                                                                                                                                                                                                                                                                                                                                                                                                                                                                                                                                                                                                |                        |                               |                        |              |             |
| UL or lot no.                  | Section     | Township                             | Range               | Lot Idn                    | Feet from the                                                                                                                                                                                                                                                                                                                                                                                                                                                                                                                                                                                                                                                                                                                                                                                                                                                                                                                                                                                                                                                                                                                                                                                                                                                                                                                                                                                                                                                                                                                                                                                                                                                                                                                                                                                                                                                                                                                                                                                                                                                                                                                  | North/South li         |                               | Eas                    | st/West line | County      |
| N                              | 36          | 25-S                                 | 32-E                | -                          | 420'                                                                                                                                                                                                                                                                                                                                                                                                                                                                                                                                                                                                                                                                                                                                                                                                                                                                                                                                                                                                                                                                                                                                                                                                                                                                                                                                                                                                                                                                                                                                                                                                                                                                                                                                                                                                                                                                                                                                                                                                                                                                                                                           | SOUTH                  | 2271'                         | WES                    | ST           | LEA         |
|                                |             | •                                    |                     |                            |                                                                                                                                                                                                                                                                                                                                                                                                                                                                                                                                                                                                                                                                                                                                                                                                                                                                                                                                                                                                                                                                                                                                                                                                                                                                                                                                                                                                                                                                                                                                                                                                                                                                                                                                                                                                                                                                                                                                                                                                                                                                                                                                |                        | •                             |                        |              |             |
| UL or lot no.                  | Section     | Township                             | Range               | Lot Idn                    | The state of the s | North/South li         |                               | Ea                     | st/West line | County      |
| C                              | 36          | 25-S                                 | 32-E                | -                          | 230'                                                                                                                                                                                                                                                                                                                                                                                                                                                                                                                                                                                                                                                                                                                                                                                                                                                                                                                                                                                                                                                                                                                                                                                                                                                                                                                                                                                                                                                                                                                                                                                                                                                                                                                                                                                                                                                                                                                                                                                                                                                                                                                           | NORTH                  | 1930'                         | WES                    | ST           | LEA         |
| <sup>12</sup> Dedicated Acres  | 13 Joint or | <sup>3</sup> Joint or Infill 14Conso |                     | lidation Code 15 Order No. |                                                                                                                                                                                                                                                                                                                                                                                                                                                                                                                                                                                                                                                                                                                                                                                                                                                                                                                                                                                                                                                                                                                                                                                                                                                                                                                                                                                                                                                                                                                                                                                                                                                                                                                                                                                                                                                                                                                                                                                                                                                                                                                                |                        |                               |                        |              |             |
| 160.00                         |             |                                      |                     |                            |                                                                                                                                                                                                                                                                                                                                                                                                                                                                                                                                                                                                                                                                                                                                                                                                                                                                                                                                                                                                                                                                                                                                                                                                                                                                                                                                                                                                                                                                                                                                                                                                                                                                                                                                                                                                                                                                                                                                                                                                                                                                                                                                |                        |                               |                        |              |             |