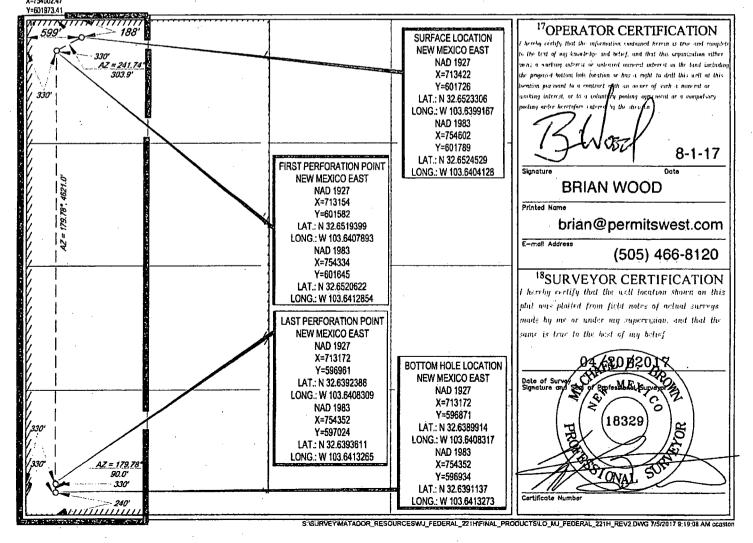

1220 South St. Francis Dr. Sante Fe, NM 87505

AMENDED REPORT

WELL LOCATION AND ACREAGE DEDICATION PLAT

| 30-025- 44431                    | <sup>3</sup> Pool Code<br>59500       | TONTO; WOLFCAMP      |                |  |  |
|----------------------------------|---------------------------------------|----------------------|----------------|--|--|
| Property Code 320706             | <sup>5</sup> Property Nam<br>MJ FED C | Well Number<br>#221H |                |  |  |
| <sup>7</sup> OGRID No.<br>228937 | Operator Name MATADOR PRODUCTI        |                      | Elevation 3651 |  |  |

10 Surface Location

| UL or lot no. | Section | Township | Range | Lot (da | Feet from the     | North/South line | Feet from the | East/West line | County |
|---------------|---------|----------|-------|---------|-------------------|------------------|---------------|----------------|--------|
| D             | 23      | 19-S     | 33-E  |         | 188' <sup>\</sup> | NORTH            | 599'          | WEST           | LEA    |

| UL or lot no.     |                          | Township  | Range            | Lot Ida              | Feet from the |       |      |      | ·   |
|-------------------|--------------------------|-----------|------------------|----------------------|---------------|-------|------|------|-----|
| M                 | 23                       | 19-S      | 33-E             | _                    | 240'          | SOUTH | 330' | WEST | LEA |
| 12Dedicated Acres | <sup>13</sup> Joint or I | afill f4C | onsolidation Cod | le <sup>13</sup> Ord | er No.        |       |      |      |     |
| 160               |                          |           | С                |                      |               |       |      |      |     |
| L                 |                          |           |                  |                      |               |       |      |      |     |