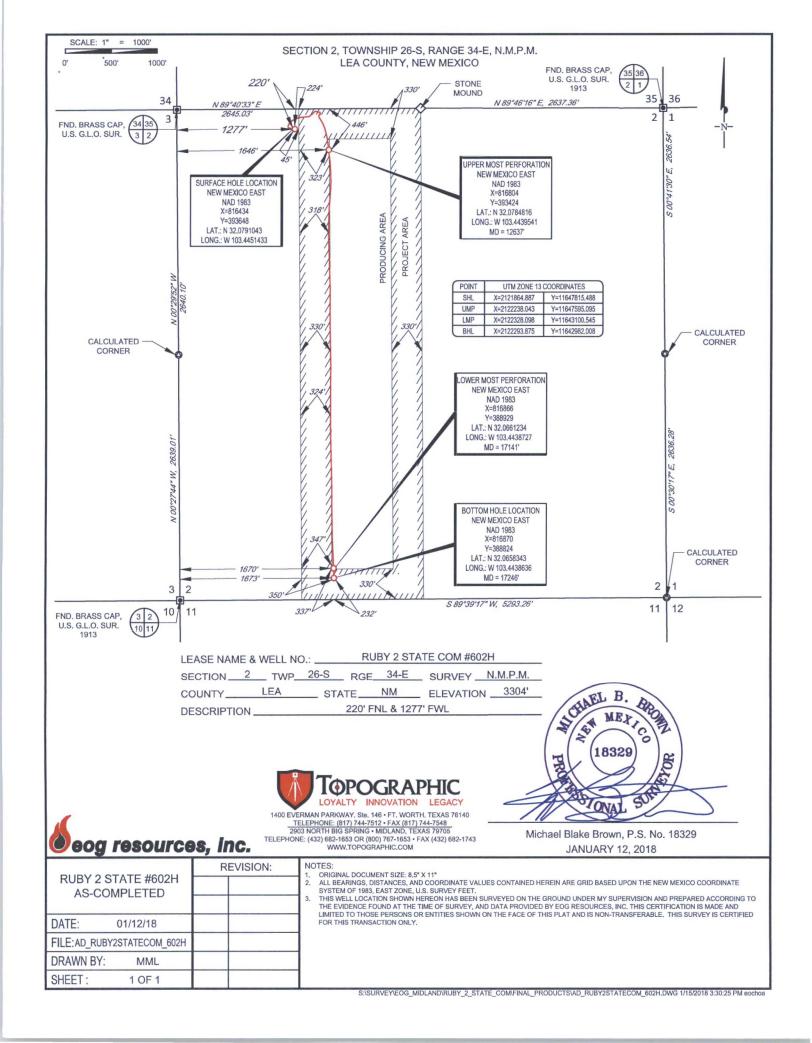

## WELL LOCATION AND ACREAGE DEDICATION PLAT

| <sup>1</sup> API Number    |                           | <sup>2</sup> Pool Code |                 | <sup>3</sup> Pool Name   |                          |  |  |
|----------------------------|---------------------------|------------------------|-----------------|--------------------------|--------------------------|--|--|
| 30-025- 44                 | 060                       | 96661                  |                 | Hardin Tank; Bone Spring |                          |  |  |
| <sup>4</sup> Property Code |                           |                        | <sup>5</sup> Pr | operty Name              | <sup>6</sup> Well Number |  |  |
| 313190                     |                           | #602H                  |                 |                          |                          |  |  |
| <sup>7</sup> OGRID No.     |                           | <sup>9</sup> Elevation |                 |                          |                          |  |  |
| 7377                       | EOG RESOURCES, INC. 3304' |                        |                 |                          |                          |  |  |

<sup>10</sup>Surface Location

| UL or lot no. | Section | Township | Range | Lot Idn | Feet from the | North/South line | Feet from the | East/West line | County |
|---------------|---------|----------|-------|---------|---------------|------------------|---------------|----------------|--------|
| D             | 2       | 26-S     | 34-E  | _       | 220'          | NORTH            | 1277'         | WEST           | LEA    |

| UL or lot no.               | Section 2 | Township 26-S | Range<br>34-E     | Lot Idn             | Feet from the 232 ' | North/South line<br>SOUTH | Feet from the | East/West line WEST | LEA County |
|-----------------------------|-----------|---------------|-------------------|---------------------|---------------------|---------------------------|---------------|---------------------|------------|
| <sup>12</sup> Dedicated Act |           | Infill 14Co   | onsolidation Code | <sup>15</sup> Order | No.                 |                           |               |                     |            |

No allowable will be assigned to this completion until all interests have been consolidated or a non-standard unit has been approved by