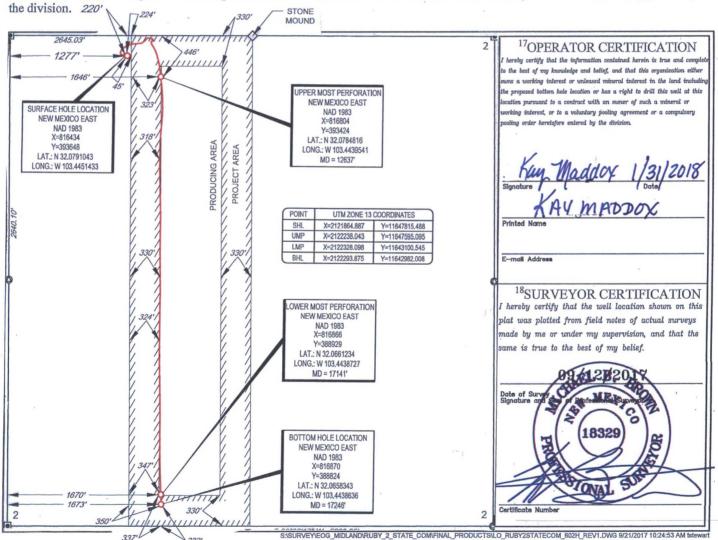

## WELL LOCATION AND ACREAGE DEDICATION PLAT

| <sup>1</sup> API Number    |                           | <sup>2</sup> Pool Code |                 | <sup>3</sup> Pool Name   |                          |  |  |
|----------------------------|---------------------------|------------------------|-----------------|--------------------------|--------------------------|--|--|
| 30-025- 44                 | 060                       | 96661                  |                 | Hardin Tank; Bone Spring |                          |  |  |
| <sup>4</sup> Property Code |                           |                        | <sup>5</sup> Pr | operty Name              | <sup>6</sup> Well Number |  |  |
| 313190                     |                           | #602H                  |                 |                          |                          |  |  |
| <sup>7</sup> OGRID No.     |                           | <sup>9</sup> Elevation |                 |                          |                          |  |  |
| 7377                       | EOG RESOURCES, INC. 3304' |                        |                 |                          |                          |  |  |

<sup>10</sup>Surface Location

| UL or lot no. | Section | Township | Range | Lot Idn | Feet from the | North/South line | Feet from the | East/West line | County |
|---------------|---------|----------|-------|---------|---------------|------------------|---------------|----------------|--------|
| D             | 2       | 26-S     | 34-E  | _       | 220'          | NORTH            | 1277'         | WEST           | LEA    |

| UL or lot no.               | Section 2 | Township 26-S | Range<br>34-E     | Lot Idn             | Feet from the 232 ' | North/South line<br>SOUTH | Feet from the | East/West line WEST | LEA County |
|-----------------------------|-----------|---------------|-------------------|---------------------|---------------------|---------------------------|---------------|---------------------|------------|
| <sup>12</sup> Dedicated Act |           | Infill 14Co   | onsolidation Code | <sup>15</sup> Order | No.                 |                           |               |                     |            |

No allowable will be assigned to this completion until all interests have been consolidated or a non-standard unit has been approved by