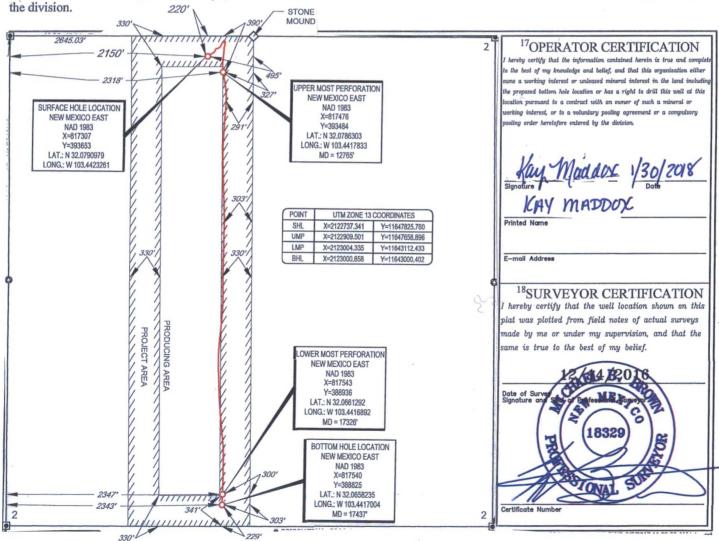

WELL LOCATION AND ACREAGE DEDICATION PLAT

| <sup>1</sup> API Number              | <sup>2</sup> Pool Code | <sup>3</sup> Pool Name |                          |  |  |
|--------------------------------------|------------------------|------------------------|--------------------------|--|--|
| 30-025-43894                         | 96658                  | Hardin Tank; Wolfcamp  |                          |  |  |
| <sup>4</sup> Property Code<br>313190 |                        | roperty Name STATE COM | <sup>6</sup> Well Number |  |  |
| <sup>7</sup> OGRID No.               |                        | Derator Name           | #704H                    |  |  |
| 7377                                 | -                      | SOURCES, INC.          | 3294'                    |  |  |

<sup>10</sup>Surface Location

| UL or lot no. | Section | Township | Range | Lot Idn | Feet from the | North/South line | Feet from the | East/West line | County |
|---------------|---------|----------|-------|---------|---------------|------------------|---------------|----------------|--------|
| C             | 2       | 26-S     | 34-E  | -       | 220'          | NORTH            | 2150'         | WEST           | LEA    |

| UL or lot no.                           | Section 2                | Township 26-S | Range<br>34-E     | Lot Idn            | Feet from the 230' | North/South line SOUTH | Feet from the 2314' | East/West line WEST | LEA |
|-----------------------------------------|--------------------------|---------------|-------------------|--------------------|--------------------|------------------------|---------------------|---------------------|-----|
| <sup>12</sup> Dedicated Acres<br>160.00 | <sup>13</sup> Joint or 1 | infill 14Co   | onsolidation Code | <sup>15</sup> Orde | r No.              | -                      | •                   |                     |     |

No allowable will be assigned to this completion until all interests have been consolidated or a non-standard unit has been approved by