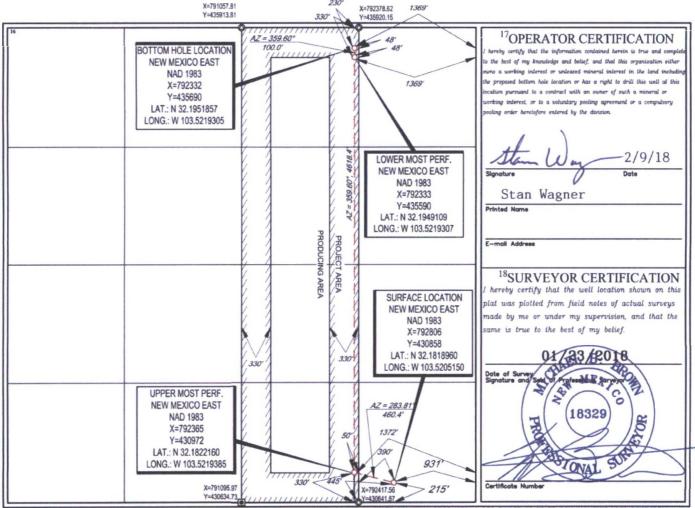

State of New Mexico Energy, Minerals & Natural Resources, OFF Department OIL CONSERVATION DIVISION DISCORDED FORM C-102 Revised August 1, 2011 Department OIL CONSERVATION DIVISION DISCORDED FORM C-102 New Section 2018 District Office 1220 South St. Francis Dr. Santa Fe, NM 87505 District I 1625 N, French Dr., Hobbs, NM 88240 Phone: (575) 393-6161 Fax: (575) 393-0720 District II 811 S. First St., Artesia, NM 88210 Phone: (575) 748-1283 Fax: (575) 748-9720 District III 1000 Rio Brazos Road, Aztec, NM 87410 Phone: (505) 334-6178 Fax: (505) 334-6170 District IV 1220 S. St. Francis Dr., Santa Fe, NM 87505 Phone: (505) 476-3460 Fax: (505) 476-3462 WELL LOCATION AND ACREAGE DEDICATION PLAT API Number Pool Code 30-025- 64 98092 WC-025 G-09 S243336I; Upper Wolfcamp Well Number <sup>4</sup>Property Code Property Name

| 320713                                                       |                        | RED RAIDER 25 STATE COM     |                 |                       |               |                  |               |        | #703H                  |        |
|--------------------------------------------------------------|------------------------|-----------------------------|-----------------|-----------------------|---------------|------------------|---------------|--------|------------------------|--------|
| OGRID No.                                                    |                        | <sup>\$</sup> Operator Name |                 |                       |               |                  |               |        | <sup>9</sup> Elevation |        |
| 7377                                                         |                        | EOG RESOURCES, INC.         |                 |                       |               |                  |               |        | 3505'                  |        |
| <sup>10</sup> Surface Location                               |                        |                             |                 |                       |               |                  |               |        |                        |        |
| UL or lot no.                                                | Section                | Township                    | Range           | Lot Idn               | Feet from the | North/South line | Feet from the | East/V | Vest line              | County |
| Р                                                            | 25                     | 24-S                        | 33-E            | -                     | 215'          | SOUTH            | 931'          | EAST   |                        | LEA    |
| <sup>11</sup> Bottom Hole Location If Different From Surface |                        |                             |                 |                       |               |                  |               |        |                        |        |
| UL or lot no.                                                | Section                | Township                    | Range           | Lot Idn               | Feet from the | North/South line | Feet from the | East/  | West line              | County |
| B                                                            | 25                     | 24-S                        | 33-E            | -                     | 230'          | NORTH            | 1369'         | EAST   |                        | LEA    |
| <sup>12</sup> Dedicated Acres<br>160.00                      | <sup>13</sup> Joint or | Infill <sup>14</sup> Co     | nsolidation Cod | de <sup>15</sup> Orde | r No.         |                  |               |        |                        |        |