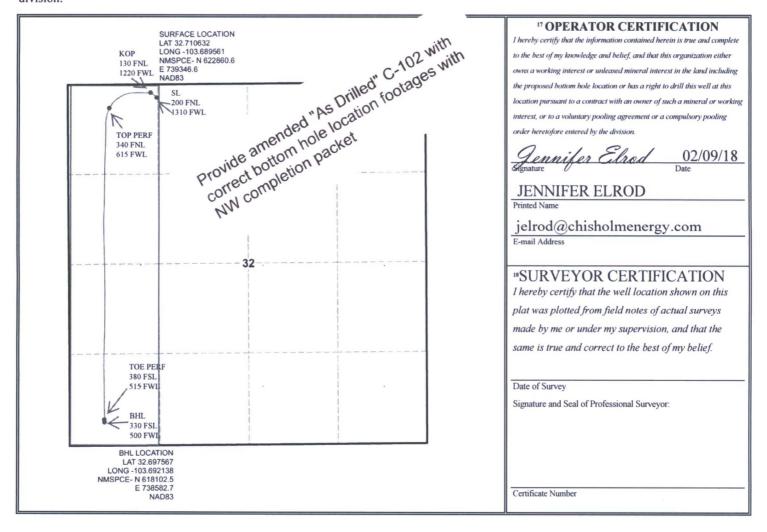

## WELL LOCATION AND ACREAGE DEDICATION PLAT

| <sup>1</sup> API Number          |         |                                |                            | <sup>2</sup> Pool Code   |                           | <sup>3</sup> Pool Name |               |        |                          |     |        |  |
|----------------------------------|---------|--------------------------------|----------------------------|--------------------------|---------------------------|------------------------|---------------|--------|--------------------------|-----|--------|--|
| 30-025                           |         | 13                             | 3160                       |                          | Corbin: Bone Spring South |                        |               |        |                          |     |        |  |
| <sup>4</sup> Property Code       |         |                                | <sup>5</sup> Property Name |                          |                           |                        |               |        | <sup>6</sup> Well Number |     |        |  |
|                                  |         |                                |                            | GAZELLE 32 STATE COM 2BS |                           |                        |               |        |                          | 1H  |        |  |
| <sup>7</sup> OGRID No.<br>327137 |         | <sup>8</sup> Operator Name     |                            |                          |                           |                        |               |        | <sup>9</sup> Elevation   |     |        |  |
|                                  |         | CHISHOLM ENERGY OPERATING, LLC |                            |                          |                           |                        |               |        | 3759'                    |     |        |  |
|                                  |         |                                |                            |                          | <sup>10</sup> Surface l   | Location               |               |        |                          |     |        |  |
| UL or lot no.                    | Section | Township                       | Range                      | Lot Idn                  | Feet from the             | North/South line       | Feet from the | East/V | East/West line           |     | County |  |
| D                                | 32      | 18S                            | 33                         |                          | 200                       | NORTH                  | 1310          | WES    | WEST                     |     |        |  |
|                                  |         |                                | " Bot                      | ttom Hol                 | e Location If             | Different Fron         | n Surface     |        |                          |     |        |  |
| UL or lot no.                    | Section | Township                       | Range                      | Lot Idn                  | Feet from the             | North/South line       | Feet from the | East/V | Vest line                |     | County |  |
| M                                | 32      | 18S                            | 33E                        |                          | 330                       | SOUTH                  | 500           | WES    | ST                       | LEA |        |  |