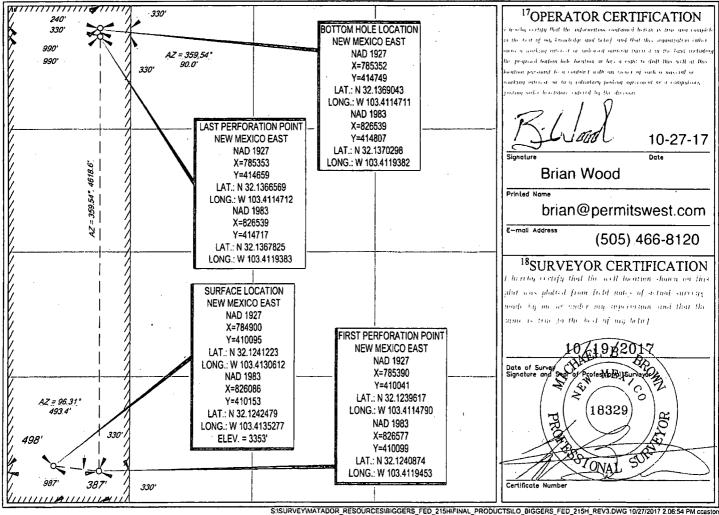

| District I<br>1625 N. French Dr., Hobbs, NM 88240                                                                                               |                        |                                              |                                      | State of New Mexico             |       |                       |                                                |                                |                        | FORM C-102                      |             |        |  |
|-------------------------------------------------------------------------------------------------------------------------------------------------|------------------------|----------------------------------------------|--------------------------------------|---------------------------------|-------|-----------------------|------------------------------------------------|--------------------------------|------------------------|---------------------------------|-------------|--------|--|
| Phone: (575) 393-616<br>District II                                                                                                             | 93-0720                |                                              | Energy, Minerals & Natural Resources |                                 |       |                       |                                                |                                | Revised August 1, 2011 |                                 |             |        |  |
| 811 S. First St., Artes                                                                                                                         | e nC                   | OCD Department                               |                                      |                                 |       |                       |                                                | Submit one copy to appropriate |                        |                                 |             |        |  |
| Phone: (575) 748-128<br>District III                                                                                                            | OBE                    | 99 0 -                                       | OIL CONSERVATION DIVISION            |                                 |       |                       |                                                |                                |                        | District                        | Office      |        |  |
| 1000 Rio Brazos Road, Aztec, NM 87410<br>Phone: (505) 334-6178 Fax: (505) 334-6170<br>District IV<br>FFB 1 5 2018<br>1220 South St. Francis Dr. |                        |                                              |                                      |                                 |       |                       |                                                |                                |                        |                                 |             |        |  |
| District IV<br>1220 S. St. Francis Dr., Sante Fe, NM 87505                                                                                      |                        |                                              |                                      | Sante Fe, NM 87505              |       |                       |                                                |                                |                        | AMENDED REPORT                  |             |        |  |
| Phone: (505) 476-346                                                                                                                            |                        |                                              |                                      | 5                               |       | Same re,              | INIVI 67303                                    |                                |                        |                                 |             |        |  |
| RECEIVED                                                                                                                                        |                        |                                              |                                      |                                 |       |                       |                                                |                                |                        |                                 |             |        |  |
| WELL LOCATION AND ACREAGE DEDICATION PLAT                                                                                                       |                        |                                              |                                      |                                 |       |                       |                                                |                                |                        |                                 |             |        |  |
| API Number<br>30-025- LHHLGL                                                                                                                    |                        |                                              |                                      | <sup>2</sup> Pool Code<br>17980 |       |                       | <sup>3</sup> Pool Name<br>Dogie Draw; Wolfcamp |                                |                        |                                 |             |        |  |
| 71901                                                                                                                                           |                        |                                              |                                      |                                 |       |                       |                                                |                                |                        |                                 |             |        |  |
| <sup>4</sup> Property Code                                                                                                                      |                        |                                              |                                      | <sup>5</sup> Property Name      |       |                       |                                                |                                |                        |                                 | Well Number |        |  |
|                                                                                                                                                 |                        |                                              | BIGGERS FED                          |                                 |       |                       |                                                |                                |                        | #215H                           |             |        |  |
| <sup>7</sup> OGRID No.<br>228937                                                                                                                |                        | *Operator Name<br>MATADOR PRODUCTION COMPANY |                                      |                                 |       |                       |                                                |                                |                        | <sup>°</sup> Elevation<br>3353' |             |        |  |
|                                                                                                                                                 |                        |                                              |                                      |                                 |       |                       |                                                |                                |                        | 3353                            |             |        |  |
|                                                                                                                                                 |                        |                                              |                                      |                                 |       | <sup>10</sup> Surface |                                                |                                |                        |                                 |             |        |  |
| UL or lot no.                                                                                                                                   | Section                |                                              | 1                                    | Ronge Lot                       |       | Feet from t           |                                                |                                |                        | East/West line                  |             | County |  |
| M                                                                                                                                               | 18                     | 25-1                                         | 5 35-                                | )-Е  -                          |       | 387'                  | SOUTH                                          | 498'                           | WE                     | WEST                            |             | LEA    |  |
| · ·                                                                                                                                             |                        |                                              |                                      |                                 |       |                       |                                                |                                |                        |                                 |             |        |  |
| UL or lot no.                                                                                                                                   | Section                | ction Township                               |                                      | Range Lot Idn                   |       | Feet from             | he North/South 1                               | ine Feet from th               | e Ei                   | st/West line                    | C           | ounty  |  |
| D                                                                                                                                               | 18                     | 25-                                          | 5 35-                                | E   -                           | -     | 240'                  | NORTH                                          | 990'                           | WE                     | WEST                            |             |        |  |
| <sup>12</sup> Dedicated Acres                                                                                                                   | <sup>13</sup> Joint or | lafill                                       | <sup>14</sup> Consolidation          | Code                            | 15Ord | er No.                |                                                | · · · · · · · · · · ·          | - <b>I</b>             |                                 |             | -      |  |
| 159.20                                                                                                                                          |                        |                                              |                                      |                                 | -     |                       |                                                |                                |                        |                                 |             |        |  |
| D<br>12Dedicated Acres                                                                                                                          | 18                     | 25-                                          | 5 35-                                | E -                             | -     | 240'                  |                                                |                                |                        |                                 | c<br>LEA    | ou     |  |