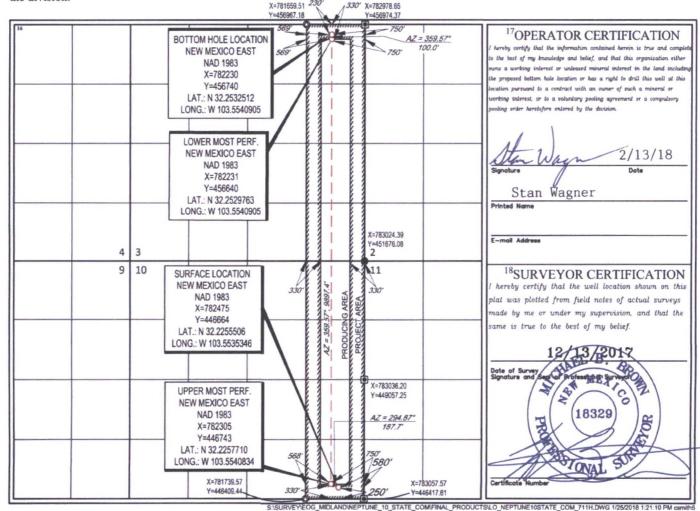

TATION AND ACREAGE DEDICATION BY

FORM C-102

Revised August 1, 2011

Submit one copy to appropriate

District Office

AMENDED REPORT Energy, Minerals & Natural Resources

WELL LOCATION AND ACREAGE DEDICATION PI

|                                |             |                            | VELL L                 |          |                        | EAGE DEDIC                           |               |                |                        |                          |  |
|--------------------------------|-------------|----------------------------|------------------------|----------|------------------------|--------------------------------------|---------------|----------------|------------------------|--------------------------|--|
|                                | r           |                            | <sup>2</sup> Pool Code |          | <sup>3</sup> Pool Name |                                      |               |                |                        |                          |  |
| 30-025- 4446                   |             |                            | 9813                   | 35       | WC-                    | WC-025 G-09 S243310P; Upper Wolfcamp |               |                |                        |                          |  |
| <sup>4</sup> Property Code     |             | 5Pro                       |                        |          |                        | operty Name                          |               |                |                        | <sup>6</sup> Well Number |  |
| 313956                         |             | NEPTUNE 10 STATE COM       |                        |          |                        |                                      |               |                | #711H                  |                          |  |
| OGRID No.                      |             | <sup>8</sup> Operator Name |                        |          |                        |                                      |               |                | <sup>9</sup> Elevation |                          |  |
| 7377                           |             | EOG RESOURCES, INC.        |                        |          |                        |                                      |               |                | 3607'                  |                          |  |
| <sup>10</sup> Surface Location |             |                            |                        |          |                        |                                      |               |                |                        |                          |  |
| UL or lot no.                  | Section     | Township                   | Range                  | Lot Idn  | Feet from the          | North/South line                     | Feet from the | East/West line |                        | County                   |  |
| ρ                              | 10          | 24-S                       | 33-E                   | -        | 250'                   | SOUTH                                | 580'          | EAST           |                        | LEA                      |  |
|                                |             |                            |                        |          |                        | •                                    |               |                |                        |                          |  |
| UL or lot no.                  | Section     | Township                   | Range                  | Lot Idn  | Feet from the          | North/South line                     | Feet from the | East/West line |                        | County                   |  |
| 1                              | 3           | 24-S                       | 33-E                   | _        | 230'                   | NORTH                                | 750'          | EAST           |                        | LEA                      |  |
| 12Dedicated Acres              | 13 Joint or | Infill 14(                 | Consolidation Co       | de 15Ore | der No.                |                                      |               |                |                        |                          |  |
| 320.00                         |             |                            |                        |          |                        |                                      |               |                |                        |                          |  |