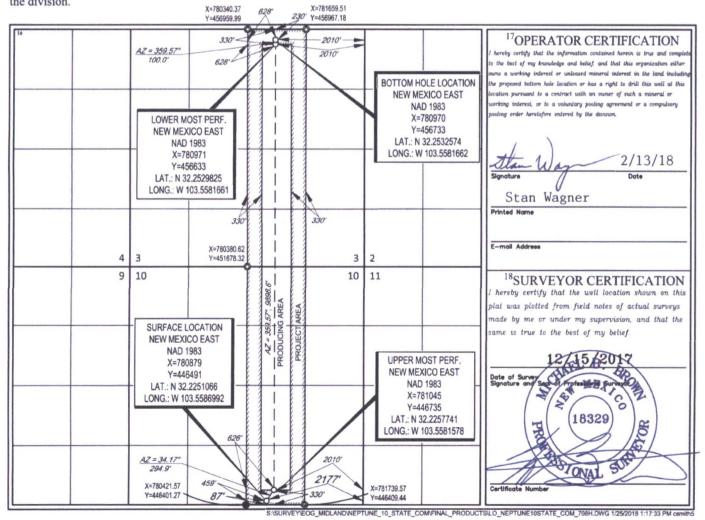

| 30-02<br>*Property 0<br>31395  | Code       | WC-025 G-09 S243310P; Upper Wô1  **Property Name**  NEPTUNE 10 STATE COM |               |         |                   |                        |                     |     | *Well Number    |        |
|--------------------------------|------------|--------------------------------------------------------------------------|---------------|---------|-------------------|------------------------|---------------------|-----|-----------------|--------|
| <sup>7</sup> OGRID No.<br>7377 |            | *Operator Name EOG RESOURCES, INC.                                       |               |         |                   |                        |                     |     | Elevation 3609' |        |
|                                |            |                                                                          |               |         | 10 Surface Lo     | cation                 |                     |     |                 |        |
| UL or lot no.                  | Section 10 | Township 24-S                                                            | Range<br>33-E | Let Idn | Feet from the 87' | North/South line SOUTH | Feet from the 2177' | EAS | st/West line    | LEA    |
| III. or lot no                 |            | Township                                                                 | Rance         | Lot Idn | Feet from the     | North/South line       | Feet from the       | E   | st/West line    | County |

24-S 33-E 230 NORTH 2010' EAST LEA 2 Joint or Infill <sup>2</sup>Dedicated Acres Consolidation Code Order No. 320.00

No allowable will be assigned to this completion until all interests have been consolidated or a non-standard unit has been approved by the division.