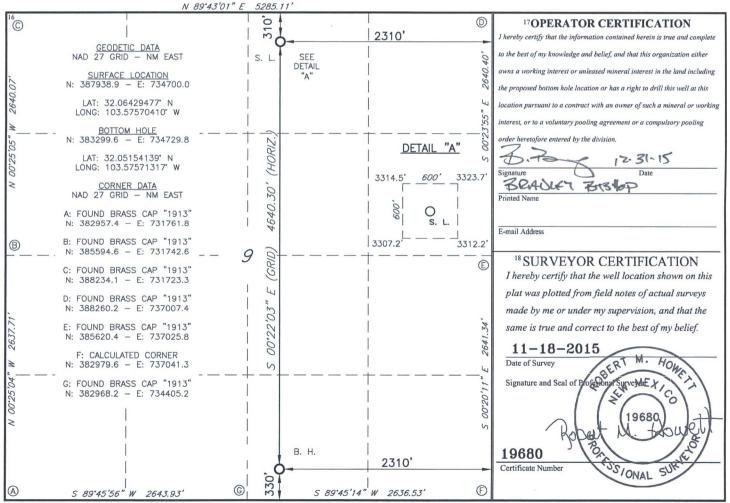

☐ AMENDED REPORT

WELL LOCATION AND ACREAGE DEDICATION PLAT

| 1 API Number<br>30-025 - 4449                    |         |           | 83                                     | 2 Pool Code 83600 RED HILLS WOLFGAMP GAS |               |                  |               |                |                                       |        |
|--------------------------------------------------|---------|-----------|----------------------------------------|------------------------------------------|---------------|------------------|---------------|----------------|---------------------------------------|--------|
| <sup>4</sup> Property Code <b>32080</b> ]        |         |           | SALADO DRAW 9 W1BO FED COM             |                                          |               |                  |               |                | 6 Well Number<br>2H                   |        |
| 70GRID NO.<br>14744                              |         |           | 8 Operator Name  MEWBOURNE OIL COMPANY |                                          |               |                  |               |                | <sup>9</sup> Elevation<br><b>3312</b> |        |
| <sup>10</sup> Surface Location                   |         |           |                                        |                                          |               |                  |               |                |                                       |        |
| UL or lot no.                                    | Section | Township  | Range                                  | Lot Idn                                  | Feet from the | North/South line | Feet From the | East/West line |                                       | County |
| В                                                | 9       | 26S       | 33E                                    |                                          | 310           | NORTH            | 2310          | EAST           |                                       | LEA    |
| " Bottom Hole Location If Different From Surface |         |           |                                        |                                          |               |                  |               |                |                                       |        |
| UL or lot no.                                    | Section | Township  | Range                                  | Lot Idn                                  | Feet from the | North/South line | Feet from the | East/W         | est line                              | County |
| 0                                                | 9       | 26S       | 33E                                    |                                          | 330           | SOUTH            | 2310          | EAS            | ST                                    | LEA    |
| 12 Dedicated Acres 13 Joi                        |         | or Infill | 4 Consolidation                        | Code 15                                  | Order No.     |                  |               |                |                                       | •      |
| 640                                              |         |           |                                        |                                          |               |                  |               |                |                                       |        |