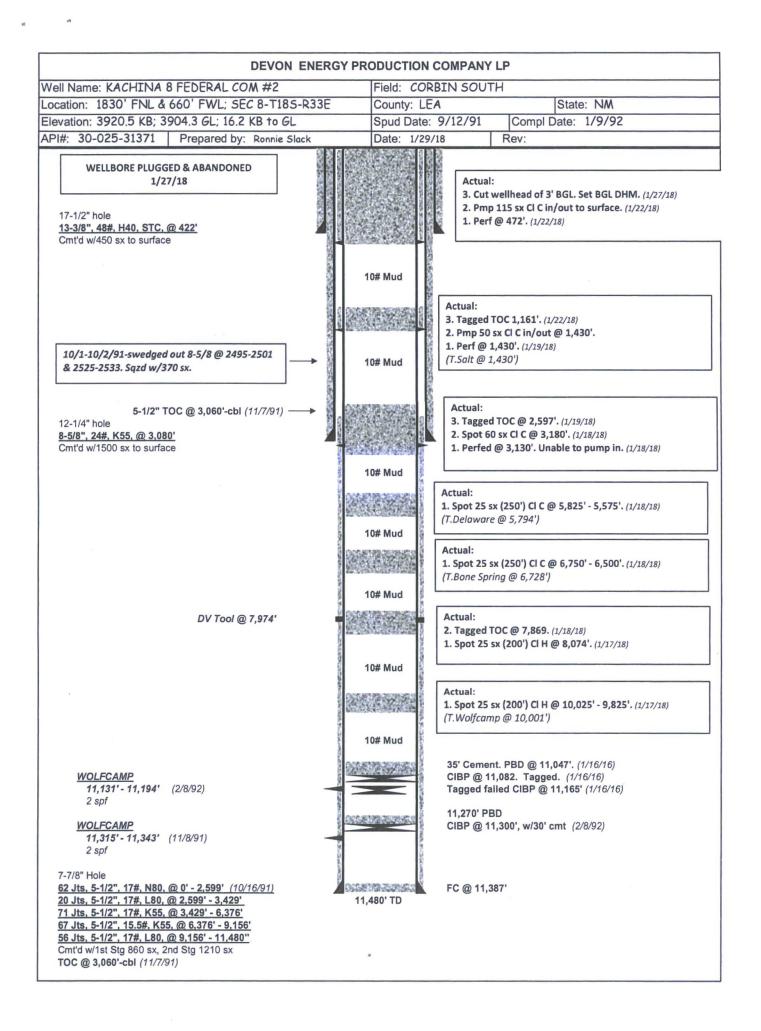

| Form 3160-5<br>(June 2015) UNITED STATES<br>DEPARTMENT OF THE INTERIOR<br>BUREAU OF LAND MANAGEMENT OCD ATCESTS                                                                                                                                                                                                                                                                               |                                                                                                                                                                                                   |                                                    |                                             |                                                                 |                                                                                    | FORM APPROVED<br>OMB NO. 1004-0137<br>Expires: January 31, 2018<br>5. Lease Serial No. |                   |                                                     |
|-----------------------------------------------------------------------------------------------------------------------------------------------------------------------------------------------------------------------------------------------------------------------------------------------------------------------------------------------------------------------------------------------|---------------------------------------------------------------------------------------------------------------------------------------------------------------------------------------------------|----------------------------------------------------|---------------------------------------------|-----------------------------------------------------------------|------------------------------------------------------------------------------------|----------------------------------------------------------------------------------------|-------------------|-----------------------------------------------------|
| SUNDRY NOTICES AND REPORTS ON WELLS<br>Do not use this form for proposals to drill or to re-enter an<br>abandoned well. Use form 3160-3 (APD) for such proposals.                                                                                                                                                                                                                             |                                                                                                                                                                                                   |                                                    |                                             |                                                                 | 5. Lease Serial No.         NMNN89893         6. If Indian, Allottee or Tribe Name |                                                                                        |                   |                                                     |
|                                                                                                                                                                                                                                                                                                                                                                                               |                                                                                                                                                                                                   |                                                    |                                             |                                                                 |                                                                                    |                                                                                        |                   | SUBMIT IN TRIPLICATE - Other instructions on page 2 |
| 1. Type of Well<br>Oil Well Gas Well Oth                                                                                                                                                                                                                                                                                                                                                      |                                                                                                                                                                                                   |                                                    | 8. Well Name and No.<br>KACHINA 8 FED COM 2 |                                                                 |                                                                                    |                                                                                        |                   |                                                     |
| 2. Name of Operator<br>DEVON ENERGY PRODUCT                                                                                                                                                                                                                                                                                                                                                   | СК                                                                                                                                                                                                | 9. API Well No.<br>30-025-31371-00-                |                                             |                                                                 | :1                                                                                 |                                                                                        |                   |                                                     |
|                                                                                                                                                                                                                                                                                                                                                                                               |                                                                                                                                                                                                   |                                                    | (include area code)<br>2-4615               |                                                                 |                                                                                    |                                                                                        |                   |                                                     |
| ARTESIA, NM         66211           4. Location of Well         (Footage, Sec., T., R., M., or Survey Description)                                                                                                                                                                                                                                                                            |                                                                                                                                                                                                   |                                                    | 11. Cou                                     |                                                                 |                                                                                    | unty or Parish, State                                                                  | ;                 |                                                     |
| Sec 8 T18S R33E SWNW 1830FNL 660FWL                                                                                                                                                                                                                                                                                                                                                           |                                                                                                                                                                                                   |                                                    | /                                           |                                                                 |                                                                                    | LEA COUNTY, NM                                                                         |                   |                                                     |
| 12. CHECK THE AI                                                                                                                                                                                                                                                                                                                                                                              | PPROPRIATE BOX(ES)                                                                                                                                                                                | TO INDICAT                                         | TE NATURE O                                 | F NOTICE, 1                                                     | REPO                                                                               | RT, OR OTHER                                                                           | C DATA            |                                                     |
| TYPE OF SUBMISSION                                                                                                                                                                                                                                                                                                                                                                            | TYPE OF ACTION                                                                                                                                                                                    |                                                    |                                             |                                                                 |                                                                                    |                                                                                        |                   |                                                     |
| <ul> <li>☐ Notice of Intent</li> <li>☑ Subsequent Report</li> </ul>                                                                                                                                                                                                                                                                                                                           | <ul> <li>Acidize</li> <li>Alter Casing</li> </ul>                                                                                                                                                 | Alter Casing                                       |                                             | Production Reclama                                              | tion                                                                               | INT TO PA<br>P&A NR                                                                    | f                 |                                                     |
| ☐ Final Abandonment Notice                                                                                                                                                                                                                                                                                                                                                                    | <ul> <li>Casing Repair</li> <li>Change Plans</li> </ul>                                                                                                                                           | _                                                  | and Abandon                                 | □ Recompl<br>□ Tempora                                          |                                                                                    | P&A R                                                                                  | KS                |                                                     |
|                                                                                                                                                                                                                                                                                                                                                                                               | Convert to Injection                                                                                                                                                                              |                                                    | g Back 🔲 Water                              |                                                                 | Dispos                                                                             |                                                                                        |                   |                                                     |
| determined that the site is ready for f<br>1. 1/16/18MIRU P&A unit.<br>2. 1/17/18Tagged PBD @ 1<br>Held.<br>3. 1/17/18Spot 25 sx (200') (<br>4. 1/17/18Spot 25 sx CI H @<br>5. 1/18/18Tagged TOC @ 7<br>6. 1/18/18Spot 25 sx (250') (<br>7. 1/18/18Spot 25 sx (250') (<br>8. 1/18/18Perfed @ 3.130'.<br>9. 1/19/18Tagged TOC @ 2<br>10.1/19/18Perfed 5-1/2" casi<br>11. 1/22/18Tagged TOC @ 7 | 1.023'. Circulated hole w/<br>CI H @ 10,025' - 9,825'.<br>8.074'.<br>869'.<br>CI C @ 6,750' - 6,500'.<br>CI C @ 5,825' - 5,575'.<br>Unable to pump in. Spot 6<br>597'.<br>Ing @ 1,430'. Pumped 50 | 60 sx CI C @ 3                                     | 3,180'.                                     | sing to 500 ps                                                  | ľ                                                                                  | FEB 1 6 201<br>RECENT                                                                  |                   |                                                     |
| 14. I hereby certify that the foregoing is<br>Com<br>Name(Printed/Typed) RONNIE S                                                                                                                                                                                                                                                                                                             | Electronic Submission #4<br>For DEVON ENERG<br>mitted to AFMSS for proces                                                                                                                         | 02543 verified<br>BY PRODUCTION<br>Soling by PRISC | CILLA PEREZ on                              | II Information<br>nt to the Hobb<br>01/31/2018 (1<br>JCTION TEC | TOLM1                                                                              | 115SE)                                                                                 |                   |                                                     |
|                                                                                                                                                                                                                                                                                                                                                                                               |                                                                                                                                                                                                   |                                                    |                                             |                                                                 |                                                                                    |                                                                                        |                   |                                                     |
| Signature (Electronic S                                                                                                                                                                                                                                                                                                                                                                       | Date 01/29/2018                                                                                                                                                                                   |                                                    |                                             |                                                                 |                                                                                    |                                                                                        |                   |                                                     |
| Accepted For Kund                                                                                                                                                                                                                                                                                                                                                                             | THIS SPACE FO                                                                                                                                                                                     | R FEDERA                                           | L OR STATE                                  | OFFICE US                                                       | SE                                                                                 |                                                                                        |                   |                                                     |
| Approved By farmer 4. am                                                                                                                                                                                                                                                                                                                                                                      |                                                                                                                                                                                                   |                                                    | Title Sugar                                 | 1. 16                                                           | T                                                                                  |                                                                                        | 2-12-18<br>Date   |                                                     |
| Conditions of approval, if any, are attached<br>certify that the appl cant holds legal or equ<br>which would entitle the applicant to condu                                                                                                                                                                                                                                                   | Office Carlsbad                                                                                                                                                                                   |                                                    |                                             |                                                                 |                                                                                    |                                                                                        |                   |                                                     |
| Title 18 U.S.C. Section 1001 and Title 43<br>States any false, fictitious or fraudulent s                                                                                                                                                                                                                                                                                                     | U.S.C. Section 1212, make it a statements or representations as                                                                                                                                   | crime for any per<br>to any matter wit             | son knowingly and<br>hin its jurisdiction.  | willfully to mal                                                | ke to any                                                                          | / department or agen                                                                   | icy of the United |                                                     |
| (Instructions on page 2) <b>** BLM REV</b>                                                                                                                                                                                                                                                                                                                                                    | ISED ** BLM REVISED                                                                                                                                                                               | ** BLM RE                                          | VISED ** BLN                                |                                                                 |                                                                                    | M REVISED **<br>CORD OI                                                                |                   |                                                     |

## 32. Additional remarks, continued

.

12. 1/22/18--Perfed @ 472'. Pumped 115 sx CI C in/out from 472' to surface. 13. 1/27/18--Cut wellhead off 3' below ground level. Set below ground level dry hole marker. Wellbore plugged & abandoned.