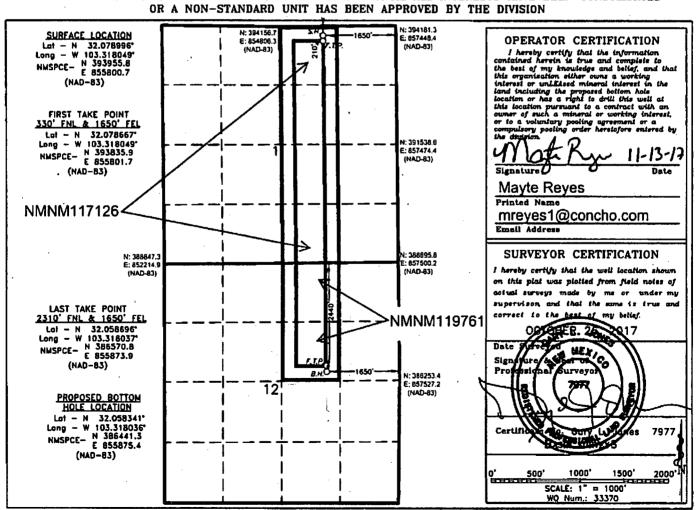

## OIL CONSERVATION DIVISION

1226 South St. Francis Dr. Santa Fe, New Mexico 87505 HORRE OCD

WELL LOCATION AND ACREAGE DEDICATION PLATFEB 2 2 2018

| 30-025- 44-505                                                     |         |            |                                                                      | 1001 Code<br>1228 | we            | -025 G-04        | Pool Name     | BINAM          | euc    |
|--------------------------------------------------------------------|---------|------------|----------------------------------------------------------------------|-------------------|---------------|------------------|---------------|----------------|--------|
| Property Code                                                      |         |            | Property Name  Pool Code  Pool Name  Pool Name  Pool Name  Pool Name |                   |               |                  |               |                |        |
| 320812                                                             |         |            | USHANKA FED COM                                                      |                   |               |                  |               | 23H            |        |
| OGRID No.                                                          |         |            | Operator Name                                                        |                   |               |                  |               | Elevation      |        |
| 229137                                                             |         |            | COG OPERATING, LLC                                                   |                   |               |                  |               | 3036'          |        |
| Surface Location                                                   |         |            |                                                                      |                   |               |                  |               |                |        |
| UL or lot No.                                                      | Section | Township   | Range                                                                | Lot Idn           | Feet from the | North/South line | Feet from the | East/West line | County |
| В.                                                                 | 1       | -26 S      | 35 E                                                                 |                   | 210           | NORTH            | 1650          | EAST           | LEA    |
| Bottom Hole Location If Different From Surface                     |         |            |                                                                      |                   |               |                  |               |                |        |
| UL or lot No.                                                      | Section | Township ( | Range                                                                | Lot ldn           | Feet from the | North/South line | Feet from the | East/West line | County |
| G                                                                  | 12      | 26 S       | 35 E                                                                 |                   | 2440          | NORTH            | 1650          | EAST           | LEA    |
| Dedicated Acres   Joint or Infill   Consolidation Code   Order No. |         |            |                                                                      |                   |               |                  |               |                |        |
| 240                                                                |         |            |                                                                      |                   |               | •                |               |                |        |