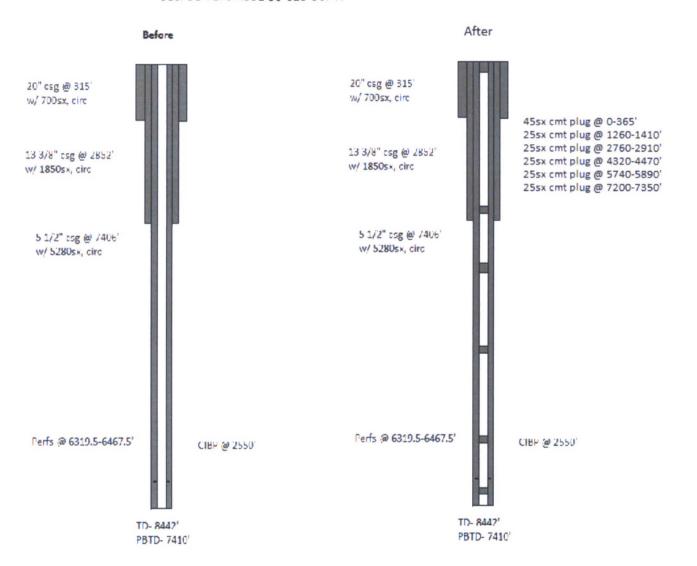

|     | Submit 1 Copy To Appropriate District Office                                                                                                                                                                                                                                                | State of Ne<br>Energy, Minerals and                                                           |                                     | Form C-103<br>Revised July 18, 2013           |                           |      |  |
|-----|---------------------------------------------------------------------------------------------------------------------------------------------------------------------------------------------------------------------------------------------------------------------------------------------|-----------------------------------------------------------------------------------------------|-------------------------------------|-----------------------------------------------|---------------------------|------|--|
|     | <u>District I-</u> (575) 393-6161<br>1625 N. French Dr., Hobbs, NM 88240                                                                                                                                                                                                                    | Energy, winterens and                                                                         | rgy, Minorals and Natural Resources |                                               | ,                         |      |  |
|     | <u>District II</u> - (575) 748-1283<br>1301 W. Grand Ave., Artesia, NM 8821 0                                                                                                                                                                                                               | OIL CONSERVA                                                                                  |                                     | 30-025-36747<br>5. Indicate Type              | of Lease                  |      |  |
|     | <u>District III</u> - (505) 334-6178<br>1 000 Rio Brazos Rd., Aztec, NM 8741 0                                                                                                                                                                                                              | 1220 South St                                                                                 |                                     | STATE [                                       | FEE 🛛                     | 1    |  |
|     | <u>District IV-</u> (505) 476-3460<br>1220 S. St. Francis Dr., Santa Fe, NM<br>87505                                                                                                                                                                                                        | <u>District IV- (505) 476-3460</u> Santa Fe, NM 8/505<br>220 S. St. Francis Dr., Santa Fe, NM |                                     |                                               | as Lease No.              |      |  |
|     | SUNDRY NOTICES AND REPORTS ON WELLS (DO NOT USE THIS FORM FOR PROPOSALS TO DRILL OR TO DEEPEN OR PLUG BACK TO A                                                                                                                                                                             |                                                                                               |                                     | 7. Lease Name or Unit Agreement Name Fee MA B |                           |      |  |
|     | PROPOSALS.)                                                                                                                                                                                                                                                                                 |                                                                                               |                                     | 8. Well Number 7                              |                           |      |  |
|     | 1. Type of Well: Oil Well 2. Name of Operator                                                                                                                                                                                                                                               |                                                                                               |                                     |                                               | 9. OGRID Number           |      |  |
|     | Mack                                                                                                                                                                                                                                                                                        | 013837                                                                                        |                                     |                                               |                           |      |  |
|     | 3. Address of Operator                                                                                                                                                                                                                                                                      |                                                                                               |                                     |                                               | 10. Pool Name or Wildcat  |      |  |
|     | P.O. Box 9                                                                                                                                                                                                                                                                                  | Corbin Bone Spring                                                                            |                                     |                                               |                           |      |  |
|     | 4. Well Location  Unit Letter H 1650 feet from the North line and 660 feet from the E                                                                                                                                                                                                       |                                                                                               |                                     |                                               |                           |      |  |
|     | Unit Letter H Section 31                                                                                                                                                                                                                                                                    | Township 175                                                                                  | mine unu                            | NMPM                                          | m the <u>East</u> lin     | ne   |  |
|     | Section                                                                                                                                                                                                                                                                                     |                                                                                               | ther DR, RKB, RT, GR etc.,          |                                               | County                    |      |  |
|     | 3998' GR                                                                                                                                                                                                                                                                                    |                                                                                               |                                     |                                               |                           |      |  |
|     |                                                                                                                                                                                                                                                                                             |                                                                                               |                                     |                                               |                           |      |  |
|     | 12. Check                                                                                                                                                                                                                                                                                   | Appropriate Box to Indic                                                                      | ate Nature of Notice,               | Report or Other                               | Data                      |      |  |
|     | NOTICE OF IN                                                                                                                                                                                                                                                                                | ITENTION TO:                                                                                  | SUB                                 | SEQUENT R                                     |                           |      |  |
|     | PERFORM REMEDIAL WORK                                                                                                                                                                                                                                                                       | PLUG AND ABANDON                                                                              |                                     |                                               | INT TO PA                 | N    |  |
|     | TEMPORARILY ABANDON L                                                                                                                                                                                                                                                                       | CHANGE PLANS [ MULTIPLE COMPL [                                                               | COMMENCE DRI                        |                                               | P&A NR                    |      |  |
|     | PULL OR ALTER CASING  DOWNHOLE COMMINGLE                                                                                                                                                                                                                                                    | MOLTIPLE COMPL [                                                                              | _ CASING/CEMEN                      | I JOB                                         | P&A R                     |      |  |
|     | CLOSED-LOOP SYSTEM                                                                                                                                                                                                                                                                          | _                                                                                             | _                                   |                                               |                           |      |  |
|     | OTHER:                                                                                                                                                                                                                                                                                      | plated operations (Clearly sta                                                                | OTHER:                              | d give pertinent date                         | es including estimated    | date |  |
|     | 13. Describe proposed or completed operations. (Clearly state all pertinent details, and give pertinent dates, including estimated date of starting any proposed work). SEE RULE 19.15.7.14 NMAC. For Multiple Completions: Attach wellbore diagram of proposed completion of recompletion. |                                                                                               |                                     |                                               |                           |      |  |
|     | Mack Energy Corporation proposes to Plug and Abandon the Fee MA B #7 as follows:  SET CIBP @ 6250. 6250 - 5750                                                                                                                                                                              |                                                                                               |                                     |                                               |                           |      |  |
| 10  | SET CIBPE 625                                                                                                                                                                                                                                                                               | CIRC                                                                                          | CMLF. Pressure test csg.            |                                               |                           |      |  |
| 50_ | 2. Set 25sx cement plug from 5890-5740'. 3. Set 25sx cement plug from 4470-4320'. WOC and tag plug. 45 5X 4. Set 25sx cement plug from 2910-2760'. WOC and tag plug.                                                                                                                        |                                                                                               |                                     |                                               |                           |      |  |
|     |                                                                                                                                                                                                                                                                                             |                                                                                               |                                     |                                               |                           |      |  |
|     |                                                                                                                                                                                                                                                                                             |                                                                                               |                                     |                                               |                           |      |  |
|     | 5. Set 25sx cement plug from 1410-1260'. 6. Set 45sx cement plug from 365-0'. 7. Install Dry Hole Marker VEGUEL CMT To                                                                                                                                                                      |                                                                                               |                                     |                                               |                           |      |  |
|     | 7. Install Dry Hole Marker. VERIFY CMT TO SURFACE ALL STRINGS  ***Note: Mud laden fluids mixed at 25 sacks of gel per 100 barrel of 9.5 ppg Brine water shall be placed between all plugs.***                                                                                               |                                                                                               |                                     |                                               |                           |      |  |
|     |                                                                                                                                                                                                                                                                                             |                                                                                               |                                     |                                               |                           |      |  |
|     |                                                                                                                                                                                                                                                                                             |                                                                                               |                                     |                                               |                           |      |  |
|     |                                                                                                                                                                                                                                                                                             |                                                                                               |                                     |                                               |                           |      |  |
|     | Spud Date:                                                                                                                                                                                                                                                                                  | ease Date:                                                                                    |                                     |                                               |                           |      |  |
|     |                                                                                                                                                                                                                                                                                             |                                                                                               |                                     |                                               |                           |      |  |
|     | hereby certify that the information above is true slid complete to the best of my knowledge and belief.                                                                                                                                                                                     |                                                                                               |                                     |                                               |                           |      |  |
|     | SIGNATURE LANG WEWEN TITLE Production Clerk DATE 2/20/18                                                                                                                                                                                                                                    |                                                                                               |                                     |                                               |                           |      |  |
|     | SIGNATURE JY WY LU                                                                                                                                                                                                                                                                          | DA                                                                                            | ATE <u>2/20/18</u>                  |                                               |                           |      |  |
|     | Type or print name Deana Weave For State Use Only                                                                                                                                                                                                                                           | E-mail                                                                                        | address: dweaver@mec.               | com PH                                        | HONE: <u>575-748-1288</u> |      |  |
|     | APPROVED BY: Mark White TITLE Petroleum Engr. Specialist DATE 02/26/2018 Conditions of Approval (if any):                                                                                                                                                                                   |                                                                                               |                                     |                                               |                           |      |  |
|     |                                                                                                                                                                                                                                                                                             |                                                                                               |                                     |                                               |                           |      |  |
|     | conditions of Approval (II ally).                                                                                                                                                                                                                                                           |                                                                                               |                                     |                                               |                           |      |  |

## **Mack Energy Corporation**

Fee MA B #7

Sec. 31 T17S R33E 30-025-36747