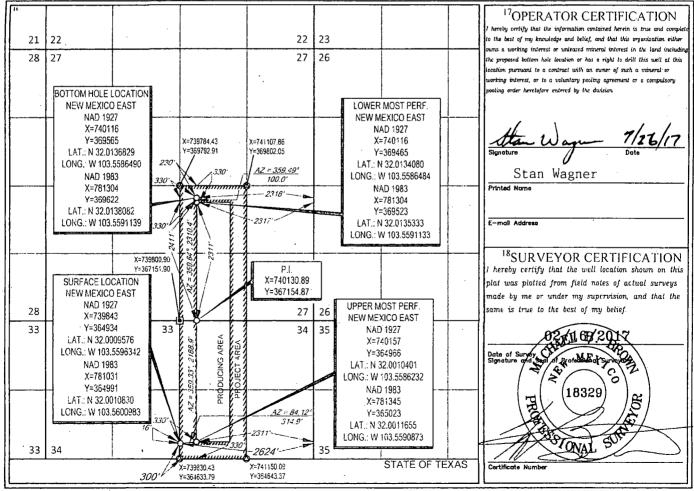

AMENDED REPORT

| WELL LOCATION AND A | CREAGE DEDICATION PLAT |
|---------------------|------------------------|
|---------------------|------------------------|

| API Number           |             |             | <sup>2</sup> Paol Code |                     | WC-025 G-09 S263327G; Upper Wolfcamp |                  |               |                        |                          |  |
|----------------------|-------------|-------------|------------------------|---------------------|--------------------------------------|------------------|---------------|------------------------|--------------------------|--|
| 30-025- <b>44512</b> |             |             | 980                    | 97.                 | WC=                                  | 025 G-09 S26     | er Wolfcamp   | amp '                  |                          |  |
| Property Code        |             | <i></i>     | *Property Name         |                     |                                      |                  |               | 6Wa                    | <sup>6</sup> Well Number |  |
| 3/9802               |             |             | BARLOW 34 FED COM      |                     |                                      |                  |               | #                      | #709H                    |  |
| OGRID No.            |             |             | NOperator Name         |                     |                                      |                  |               | <sup>9</sup> Elevation |                          |  |
| 7377                 | ´           | •           |                        | EOG RESOURCES, INC. |                                      |                  |               |                        | 3299'                    |  |
| ·                    | •           |             |                        |                     | 10 Surface Loc                       | cation           |               |                        |                          |  |
| UL or lot no.        | Section     | Township    | Range                  | Lot Idn             | Feet from the                        | North/South line | Feet from the | East/West line         | County                   |  |
| G                    | 34          | 26-S        | 33-E                   | -                   | 300'                                 | SOUTH            | 2624'         | EAST                   | LEA                      |  |
|                      | •           |             |                        |                     |                                      |                  |               |                        |                          |  |
| UL or lot no.        | Section     | Township    | Range                  | Lot Idn             | Feet from the                        | North/South line | Feet from the | East/West line         | County                   |  |
| J                    | 27          | 26-S        | 33-E                   | . –                 | 2411'                                | SOUTH            | 2318'         | EAST ·                 | LEA                      |  |
| 12 Dedicated Acres   | 13 Joint or | Infill 14Co | nsolidation Code       | 15Order             | No.                                  | 1_               |               |                        |                          |  |
| 1,810 //             | 18          |             |                        | ĺ                   |                                      |                  |               |                        |                          |  |