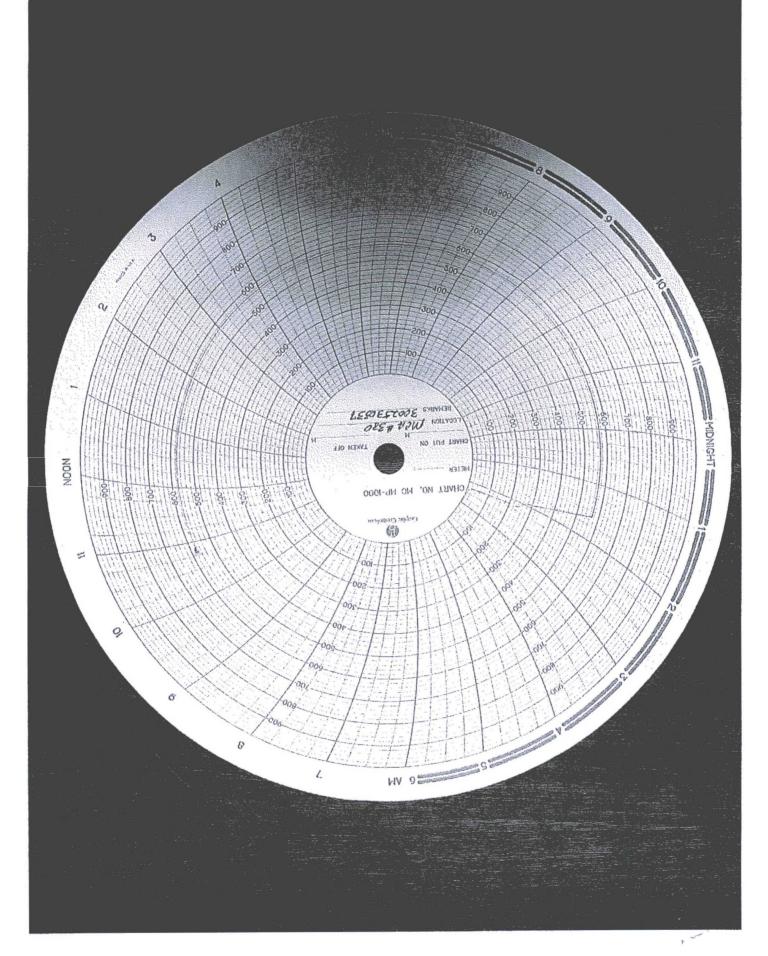

## UNITED STATES DEPARTMENT OF THE INTERIOR BUREAU OF LAND MANAGEMENT

FORM APPROVED OMB NO. 1004-0137 Expires: January 31, 2018

**SUNDRY NOTICES AND REPORTS ON WELLS** 

5. Lease Serial No. NMLC057210

| Do not use this form for proposals to drill or to re-enter an abandoned well. Use form 3160-3 (APD) for such proposals.                                                                                                                                   |                                                                          |                                  |                                        |                | 6. If Indian, Allottee or Tribe Name                   |                     |
|-----------------------------------------------------------------------------------------------------------------------------------------------------------------------------------------------------------------------------------------------------------|--------------------------------------------------------------------------|----------------------------------|----------------------------------------|----------------|--------------------------------------------------------|---------------------|
| SUBMIT IN TRIPLICATE - Other instructions on page 2                                                                                                                                                                                                       |                                                                          |                                  |                                        |                | 7. If Unit or CA/Agreement, Name and/or No. 8920003410 |                     |
| 1. Type of Well                                                                                                                                                                                                                                           |                                                                          |                                  |                                        |                | 8. Well Name and No.                                   |                     |
| ☐ Oil Well ☐ Gas Well ☑ Other: INJECTION                                                                                                                                                                                                                  |                                                                          |                                  |                                        |                | MCA UNIT 380                                           |                     |
| 2. Name of Operator Contact: RHONDA ROGERS CONOCOPHILLIPS COMPANY E-Mail: rogerrs@conocophillips.com                                                                                                                                                      |                                                                          |                                  |                                        |                | 9. API Well No.<br>30-025-30337-00-S1                  |                     |
| 3a. Address                                                                                                                                                                                                                                               | 3b. Phone No. (include area code)                                        |                                  | 10. Field and Pool or Exploratory Area |                |                                                        |                     |
| MIDLAND, TX 79710                                                                                                                                                                                                                                         | Ph: 432-688                                                              | Ph: 432-688-9174                 |                                        | MALJAMAR       |                                                        |                     |
| 4. Location of Well (Footage, Sec., T., R., M., or Survey Description)                                                                                                                                                                                    |                                                                          |                                  |                                        |                | 11. County or Parish, State                            |                     |
| Sec 28 T17S R32E NWNE 76                                                                                                                                                                                                                                  | -                                                                        | FEB 28 2018                      |                                        | LEA COUNTY, NM |                                                        |                     |
|                                                                                                                                                                                                                                                           |                                                                          | 1                                | PECEIVE                                | D              |                                                        |                     |
| 12. CHECK THE AF                                                                                                                                                                                                                                          | PPROPRIATE BOX(ES)                                                       | TO INDICAT                       | E NATURE OF                            | F NOTICE,      | REPORT, OR OTHE                                        | ER DATA             |
| TYPE OF SUBMISSION                                                                                                                                                                                                                                        | TYPE OF ACTION                                                           |                                  |                                        |                |                                                        |                     |
| ☐ Notice of Intent                                                                                                                                                                                                                                        | ☐ Acidize                                                                | ☐ Deep                           | □ Deepen                               |                | tion (Start/Resume)                                    | ■ Water Shut-Off    |
|                                                                                                                                                                                                                                                           | ☐ Alter Casing ☐                                                         |                                  | Hydraulic Fracturing                   |                | ation                                                  | ■ Well Integrity    |
| Subsequent Report                                                                                                                                                                                                                                         | quent Report                                                             |                                  | Construction                           | □ Recom        | plete                                                  | ☐ Other             |
| ☐ Final Abandonment Notice                                                                                                                                                                                                                                | ☐ Change Plans                                                           | Plug                             | g and Abandon                          |                | rarily Abandon                                         |                     |
|                                                                                                                                                                                                                                                           | ☐ Convert to Injection ☐ F                                               |                                  | Back Water                             |                | Disposal                                               |                     |
| testing has been completed. Final Abdetermined that the site is ready for fi<br>This well has been TA'd and a<br>No cmt put on CIBP per aprived<br>12/30/17 RIH w/CIBP & set @<br>1/5/18 Run MIT to 570#/40 mi<br>RDMO                                    | inal inspection.  attached is a current wellt I procedures (11/30/17), t | oore schematic<br>because of re- | c.<br>entry in approxin                |                |                                                        | a the operator has  |
| 14. I hereby certify that the foregoing is                                                                                                                                                                                                                | Electronic Submission #<br>For CONOCO                                    | PHILLIPS CO                      | IPANY, sent to the                     | he Hobbs       |                                                        |                     |
|                                                                                                                                                                                                                                                           | CILLA PEREZ or                                                           |                                  | ,                                      |                |                                                        |                     |
| Name (Printed/Typed) RHONDA                                                                                                                                                                                                                               | Title STAFF                                                              | REGULATO                         | DRY TECHNICIAN                         |                |                                                        |                     |
| Signature (Electronic S                                                                                                                                                                                                                                   | Submission)                                                              |                                  | Date 01/17/20                          | 018            |                                                        |                     |
|                                                                                                                                                                                                                                                           | THIS SPACE FO                                                            | OR FEDERA                        | L OR STATE (                           | OFFICE U       | SE                                                     |                     |
| Approved By ACCEPTED                                                                                                                                                                                                                                      |                                                                          |                                  | ZOTA STE                               |                | EER                                                    | Date 02/28/201      |
| Conditions of approval, if any, are attached. Approval of this notice does not warrant or certify that the applicant holds legal or equitable title to those rights in the subject lease which would entitle the applicant to conduct operations thereon. |                                                                          |                                  | Office Hobbs                           |                |                                                        |                     |
| Title 18 U.S.C. Section 1001 and Title 43 States any false, fictitious or fraudulent s                                                                                                                                                                    |                                                                          |                                  |                                        | willfully to m | ake to any department or ag                            | gency of the United |