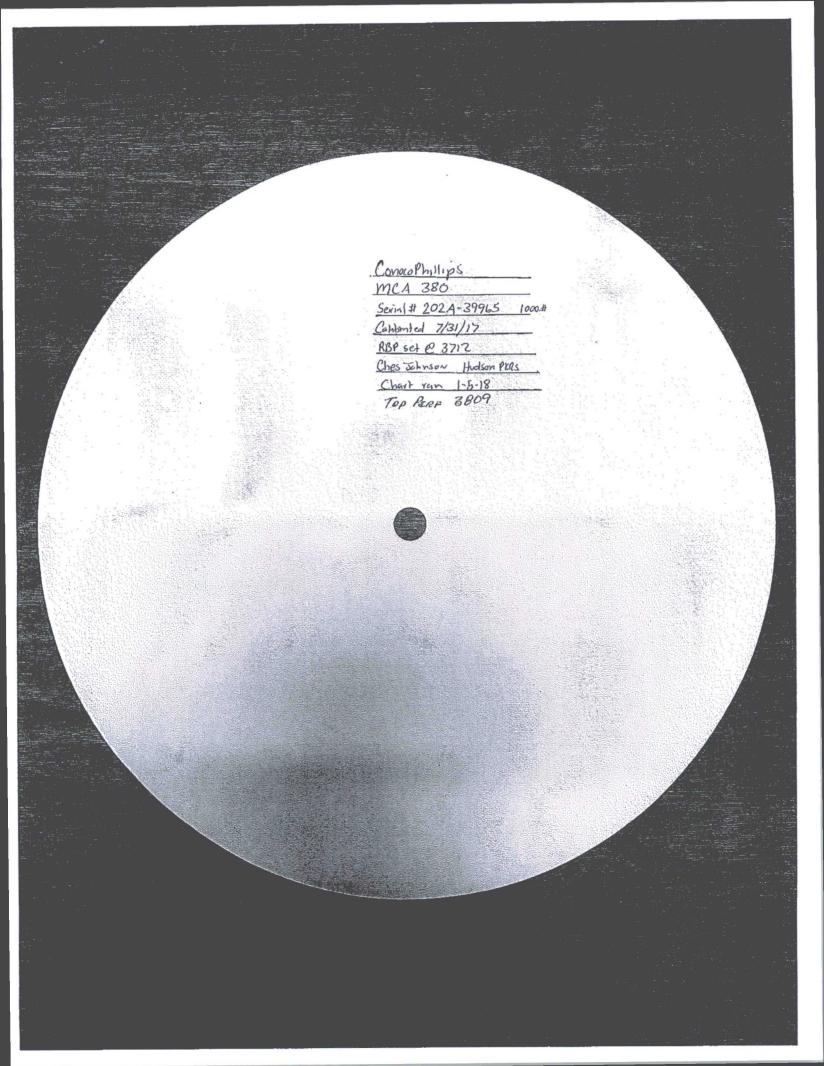

## UNITED STATES DEPARTMENT OF THE INTERIOR BUREAU OF LAND MANAGEMENT

FORM APPROVED OMB NO. 1004-0137 Expires: January 31, 2018

**SUNDRY NOTICES AND REPORTS ON WELLS** 

5. Lease Serial No. NMLC057210

| Do not use this form for proposals to drill or to re-enter an abandoned well. Use form 3160-3 (APD) for such proposals.                                                                                                                                   |                                                                          |                                  |                                        |                | 6. If Indian, Allottee or Tribe Name                   |                     |
|-----------------------------------------------------------------------------------------------------------------------------------------------------------------------------------------------------------------------------------------------------------|--------------------------------------------------------------------------|----------------------------------|----------------------------------------|----------------|--------------------------------------------------------|---------------------|
| SUBMIT IN TRIPLICATE - Other instructions on page 2                                                                                                                                                                                                       |                                                                          |                                  |                                        |                | 7. If Unit or CA/Agreement, Name and/or No. 8920003410 |                     |
| 1. Type of Well                                                                                                                                                                                                                                           |                                                                          |                                  |                                        |                | 8. Well Name and No.                                   |                     |
| ☐ Oil Well ☐ Gas Well ☑ Other: INJECTION                                                                                                                                                                                                                  |                                                                          |                                  |                                        |                | MCA UNIT 380                                           |                     |
| 2. Name of Operator Contact: RHONDA ROGERS CONOCOPHILLIPS COMPANY E-Mail: rogerrs@conocophillips.com                                                                                                                                                      |                                                                          |                                  |                                        |                | 9. API Well No.<br>30-025-30337-00-S1                  |                     |
| 3a. Address                                                                                                                                                                                                                                               | 3b. Phone No. (include area code)                                        |                                  | 10. Field and Pool or Exploratory Area |                |                                                        |                     |
| MIDLAND, TX 79710                                                                                                                                                                                                                                         | Ph: 432-688                                                              | Ph: 432-688-9174                 |                                        | MALJAMAR       |                                                        |                     |
| 4. Location of Well (Footage, Sec., T., R., M., or Survey Description)                                                                                                                                                                                    |                                                                          |                                  |                                        |                | 11. County or Parish, State                            |                     |
| Sec 28 T17S R32E NWNE 76                                                                                                                                                                                                                                  | -                                                                        | FEB 28 2018                      |                                        | LEA COUNTY, NM |                                                        |                     |
|                                                                                                                                                                                                                                                           |                                                                          | 1                                | PECEIVE                                | D              |                                                        |                     |
| 12. CHECK THE AF                                                                                                                                                                                                                                          | PPROPRIATE BOX(ES)                                                       | TO INDICAT                       | E NATURE OF                            | F NOTICE,      | REPORT, OR OTHE                                        | ER DATA             |
| TYPE OF SUBMISSION                                                                                                                                                                                                                                        | TYPE OF ACTION                                                           |                                  |                                        |                |                                                        |                     |
| ☐ Notice of Intent                                                                                                                                                                                                                                        | ☐ Acidize                                                                | ☐ Deep                           | □ Deepen                               |                | tion (Start/Resume)                                    | ■ Water Shut-Off    |
|                                                                                                                                                                                                                                                           | ☐ Alter Casing ☐                                                         |                                  | Hydraulic Fracturing                   |                | ation                                                  | ■ Well Integrity    |
| Subsequent Report                                                                                                                                                                                                                                         | quent Report                                                             |                                  | Construction                           | □ Recom        | plete                                                  | ☐ Other             |
| ☐ Final Abandonment Notice                                                                                                                                                                                                                                | ☐ Change Plans                                                           | Plug                             | g and Abandon                          |                | rarily Abandon                                         |                     |
|                                                                                                                                                                                                                                                           | ☐ Convert to Injection ☐ F                                               |                                  | Back Water                             |                | Disposal                                               |                     |
| testing has been completed. Final Abdetermined that the site is ready for fi<br>This well has been TA'd and a<br>No cmt put on CIBP per aprived<br>12/30/17 RIH w/CIBP & set @<br>1/5/18 Run MIT to 570#/40 mi<br>RDMO                                    | inal inspection.  attached is a current wellt I procedures (11/30/17), t | oore schematic<br>because of re- | c.<br>entry in approxin                |                |                                                        | a the operator has  |
| 14. I hereby certify that the foregoing is                                                                                                                                                                                                                | Electronic Submission #<br>For CONOCO                                    | PHILLIPS CO                      | IPANY, sent to the                     | he Hobbs       |                                                        |                     |
|                                                                                                                                                                                                                                                           | CILLA PEREZ or                                                           |                                  | ,                                      |                |                                                        |                     |
| Name (Printed/Typed) RHONDA                                                                                                                                                                                                                               | Title STAFF                                                              | REGULATO                         | DRY TECHNICIAN                         |                |                                                        |                     |
| Signature (Electronic S                                                                                                                                                                                                                                   | Submission)                                                              |                                  | Date 01/17/20                          | 018            |                                                        |                     |
|                                                                                                                                                                                                                                                           | THIS SPACE FO                                                            | OR FEDERA                        | L OR STATE (                           | OFFICE U       | SE                                                     |                     |
| Approved By ACCEPTED                                                                                                                                                                                                                                      |                                                                          |                                  | ZOTA STE                               |                | EER                                                    | Date 02/28/201      |
| Conditions of approval, if any, are attached. Approval of this notice does not warrant or certify that the applicant holds legal or equitable title to those rights in the subject lease which would entitle the applicant to conduct operations thereon. |                                                                          |                                  | Office Hobbs                           |                |                                                        |                     |
| Title 18 U.S.C. Section 1001 and Title 43 States any false, fictitious or fraudulent s                                                                                                                                                                    |                                                                          |                                  |                                        | willfully to m | ake to any department or ag                            | gency of the United |