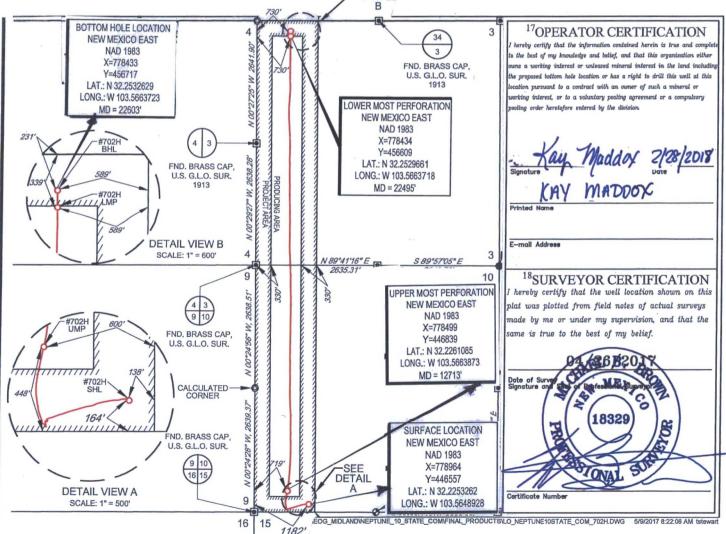

## WELL LOCATION AND ACREAGE DEDICATION PLAT

| <sup>1</sup> API Number    |         |                            |                            | <sup>2</sup> Pool Code |                          | <sup>3</sup> Pool Name |               |        |                |                          |  |
|----------------------------|---------|----------------------------|----------------------------|------------------------|--------------------------|------------------------|---------------|--------|----------------|--------------------------|--|
| 30-02                      | 25- 43  | 805                        | 9813                       | 5                      | WC-                      | 025 G-09 S24           | 3310P; Up;    | per Wo | lfcamp         |                          |  |
| <sup>4</sup> Property Code |         |                            | <sup>5</sup> Property Name |                        |                          |                        |               |        |                | <sup>6</sup> Well Number |  |
| 313956                     |         | NEPTUNE 10 STATE COM       |                            |                        |                          |                        |               |        |                | #702H                    |  |
| <sup>7</sup> OGRID No.     |         | <sup>8</sup> Operator Name |                            |                        |                          |                        |               |        |                | <sup>9</sup> Elevation   |  |
| 7377                       |         | EOG RESOURCES, INC.        |                            |                        |                          |                        |               |        |                | 3613'                    |  |
|                            |         |                            |                            |                        | <sup>10</sup> Surface Lo | cation                 |               |        |                |                          |  |
| UL or lot no.              | Section | Township                   | Range                      | Lot Idn                | Feet from the            | North/South line       | Feet from the | Ea     | East/West line |                          |  |
| М                          | 10      | 24-S                       | 33-E                       | -                      | 164'                     | SOUTH                  | 1182'         | WEST   |                | LEA                      |  |
|                            |         |                            |                            |                        |                          |                        |               |        | ```            |                          |  |
| UL or lot no.              | Section | Township                   | Range                      | Lot Idn                | Feet from the            | North/South line       | Feet from the | Es     | st/West line   | County                   |  |

| D D                           | 3                        | 24-S                    | 33-E            |                      | 231'   | NORTH | 730' | WEST | LEA |
|-------------------------------|--------------------------|-------------------------|-----------------|----------------------|--------|-------|------|------|-----|
| <sup>12</sup> Dedicated Acres | <sup>13</sup> Joint or 1 | infill <sup>14</sup> Co | nsolidation Cod | le <sup>15</sup> Ord | er No. |       |      |      |     |
| 320.1                         | 3                        |                         |                 |                      |        | A     | -    |      |     |