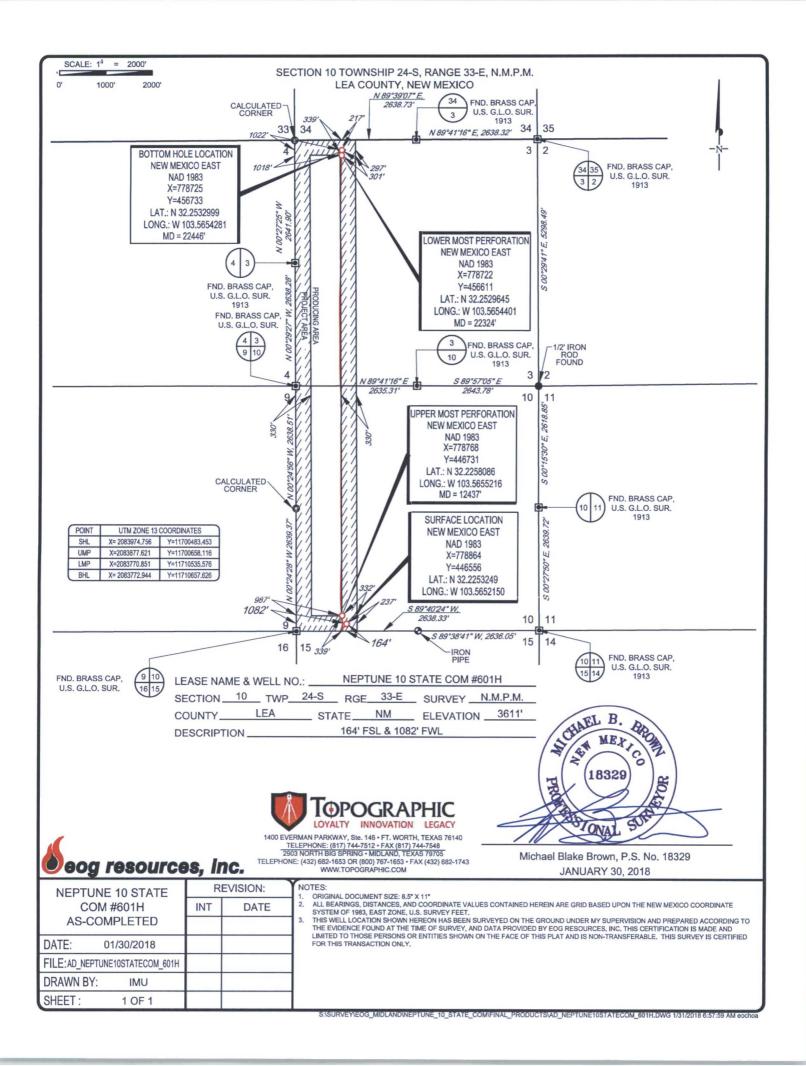

| (DO NOT USE THIS FORM FOR PROPO<br>DIFFERENT RESERVOIR. USE "APPL<br>PROPOSALS.)<br>1. Type of Well: Oil Well                                                                                                                                                                                                                                                                                                                                                                                                                                                  | State of New Mexico<br>Energy, Minerals and Natural Resources<br>OIL CONSERVATION DIVISION<br>1220 South St. Francis Dr.<br>Santa Fe, NM 87505<br>TICES AND REPORTS ON WELLS<br>OSALS TO DRILL OR TO DEEPEN OR PLOG BACK TOA<br>ICATION FOR PERMIT" (FORM CONFOR SUCH<br>Gas Well Other | Form C-103<br>Revised July 18, 2013<br>WELL API NO.<br>30-025-44124<br>5. Indicate Type of Lease<br>STATE X FEE -<br>6. State Oil & Gas Lease No.<br>7. Lease Name or Unit Agreement Name<br>NEPTUNE 10 STATE COM<br>8. Well Number 601H<br>9. OGRID Number<br>7377 |
|----------------------------------------------------------------------------------------------------------------------------------------------------------------------------------------------------------------------------------------------------------------------------------------------------------------------------------------------------------------------------------------------------------------------------------------------------------------------------------------------------------------------------------------------------------------|-----------------------------------------------------------------------------------------------------------------------------------------------------------------------------------------------------------------------------------------------------------------------------------------|---------------------------------------------------------------------------------------------------------------------------------------------------------------------------------------------------------------------------------------------------------------------|
| 3. Address of Operator PO BC                                                                                                                                                                                                                                                                                                                                                                                                                                                                                                                                   | DX 2267 MIDLAND, TX 79702                                                                                                                                                                                                                                                               | 10. Pool name or Wildcat<br>TRIPLE X; BONE SPRING                                                                                                                                                                                                                   |
| 4. Well Location Unit Letter M : 164 feet from the SOUTH line and 1082 feet from the WEST line   Section 10 Township 24S Range 33E NMPM County LEA   11. Elevation (Show whether DR, RKB, RT, GR, etc.) 3613' GR 3613' GR 1000000000000000000000000000000000000                                                                                                                                                                                                                                                                                                |                                                                                                                                                                                                                                                                                         |                                                                                                                                                                                                                                                                     |
| 12. Check Appropriate Box to Indicate Nature of Notice, Report or Other Data   NOTICE OF INTENTION TO: SUBSEQUENT REPORT OF:   PERFORM REMEDIAL WORK PLUG AND ABANDON ALTERING CASING   TEMPORARILY ABANDON CHANGE PLANS COMMENCE DRILLING OPNS. P AND A   PULL OR ALTER CASING MULTIPLE COMPL CASING/CEMENT JOB CASING/CEMENT JOB   OTHER: OTHER: OTHER: Completion MU                                                                                                                                                                                        |                                                                                                                                                                                                                                                                                         |                                                                                                                                                                                                                                                                     |
| of starting any proposed work). SEE RULE 19.15.7.14 NMAC. For Multiple Completions: Attach wellbore diagram of<br>proposed completion or recompletion.01/06/2018Rig released01/13/2018MIRU prep to frac -Test PO to 2000 psi, flanges to 9500 psi, cwn valve to 14,500 psi RDMO01/15/2018MIRU Begin perf & frac01/26/2018Finish 42 stages perf & frac, 12,438-22,324' 2362 3 1/8" shots, w/25,791,961 lbs<br>proppant + 403,165 bbls load fluid02/06/2018Drilled out plugs and clean out wellbore02/16/2018Opened well to flowback<br>Date of First Production |                                                                                                                                                                                                                                                                                         |                                                                                                                                                                                                                                                                     |
| Spud Date: 10/25/2017                                                                                                                                                                                                                                                                                                                                                                                                                                                                                                                                          | Rig Release Date: 01/0                                                                                                                                                                                                                                                                  | 6/2018                                                                                                                                                                                                                                                              |
| I hereby certify that the information above is true and complete to the best of my knowledge and belief.                                                                                                                                                                                                                                                                                                                                                                                                                                                       |                                                                                                                                                                                                                                                                                         |                                                                                                                                                                                                                                                                     |
| SIGNATURE Yuy M                                                                                                                                                                                                                                                                                                                                                                                                                                                                                                                                                | TITLE Regulatory Analyst                                                                                                                                                                                                                                                                | DATE 02/28/2018                                                                                                                                                                                                                                                     |
| Type or print name Kay Maddox E-mail address: kay_maddox@eogresources.com PHONE: 432-686-3658   For State Use Only APPROVED BY: How Phone: Ascent address:   APPROVED BY: How Phone: Ascent address: Maddox@eogresources.com PHONE: 432-686-3658   Conditions of Approval (if any): TITLE How Phone: DATE 3-5-18                                                                                                                                                                                                                                               |                                                                                                                                                                                                                                                                                         |                                                                                                                                                                                                                                                                     |