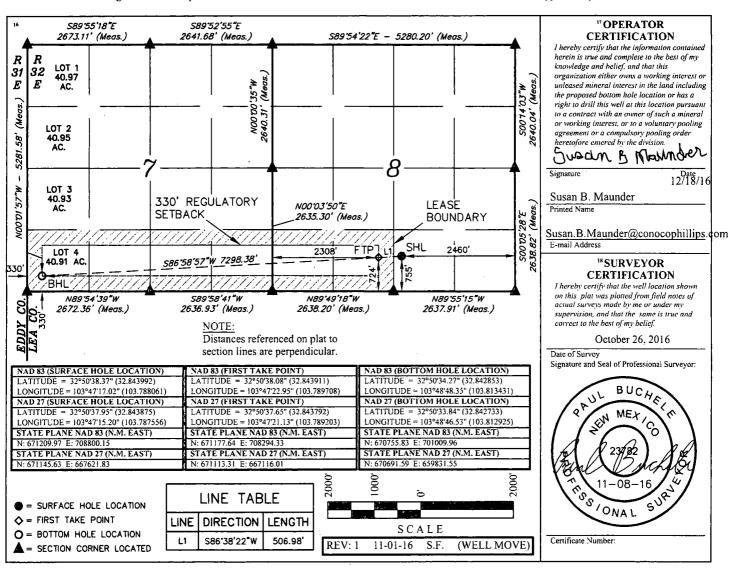

WELL LOCATION AND ACREAGE DEDICATION PLAT

| 30-025- 4453                     | <sup>2</sup> Pool Code<br>44500 | 3 Pool Name<br>Maljamar; Yeso West |                        |
|----------------------------------|---------------------------------|------------------------------------|------------------------|
| 1 Property Code 32 08 30         | <sup>5</sup> Pr<br>PERIDO       | 6 Well Number<br>11H               |                        |
| <sup>7</sup> OGRID No.<br>217817 |                                 | perator Name<br>Phillips Company   | 9 Elevation<br>4046.5' |

Surface Location

| UL or lot no.<br>O | Section<br>8 | Township<br>17S | Range<br>32E | Lot Idn | Feet from the<br>755 | North/South line<br>SOUTH | Feet from the 2460 | East/West line<br>EAST | County<br>LEA |
|--------------------|--------------|-----------------|--------------|---------|----------------------|---------------------------|--------------------|------------------------|---------------|
|                    |              |                 |              |         |                      |                           |                    |                        |               |

<sup>11</sup> Bottom Hole Location If Different From Surface

| UL or lot no.<br>LOT 4       | Section 7 | n     | Township<br>17S | Range<br>32E | Lot Idn       | Feet from the 330 | North/South line<br>SOUTH | Feet from the 330 | East/West line<br>WEST | County<br>LEA |
|------------------------------|-----------|-------|-----------------|--------------|---------------|-------------------|---------------------------|-------------------|------------------------|---------------|
| 12 Dedicated Acres<br>240.91 |           | 13 Jo | int or Infill   | 14 Conso     | lidation Code | 15 Order No.      | "                         |                   |                        |               |

No allowable will be assigned to this completion until all interests have been consolidated or a non-standard unit has been approved by the division.