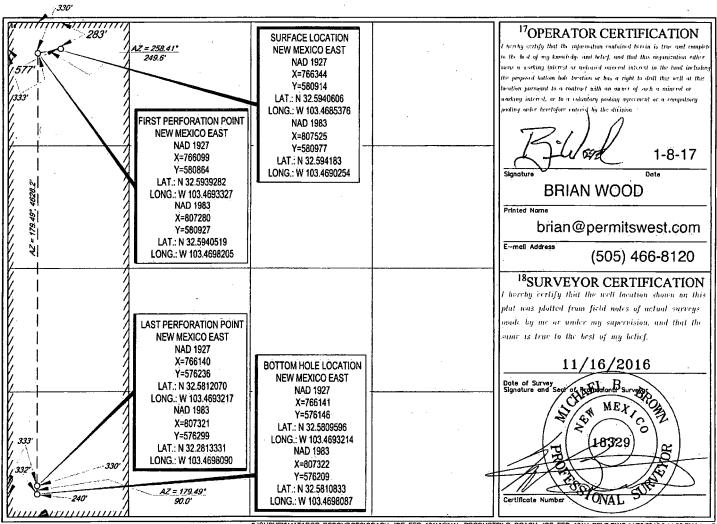

| District 1<br>1625 N. French Dr., H<br>Phone: (575) 393-616<br>District II<br>811 S. First SL, Artess<br>Phone: (575) 748-128<br>District III<br>1000 Rio Brazos Road<br>Phone: (505) 334-617<br>District IV<br>1220 S. St. Francis Dr<br>Phone: (505) 476-346 | il Fax: (575) 3<br>ia, NM 88210<br>3 Fax: (575) 7<br>4, Aztec, NM 8<br>8 Fax: (505) 3<br>-, Sante Fe, NM | 93-0720<br>48-9720<br>7410<br>34-6170<br>1 87505<br>76-3462 |        | 12                                              | 220 South St.<br>Sante Fe, N    |                  | RECE                  |                | FORM C-102<br>evised August 1, 2011<br>e copy to appropriate<br>District Office<br>MENDED REPORT<br>e Spring sand |  |
|----------------------------------------------------------------------------------------------------------------------------------------------------------------------------------------------------------------------------------------------------------------|----------------------------------------------------------------------------------------------------------|-------------------------------------------------------------|--------|-------------------------------------------------|---------------------------------|------------------|-----------------------|----------------|-------------------------------------------------------------------------------------------------------------------|--|
|                                                                                                                                                                                                                                                                | <sup>1</sup> API Numbe                                                                                   |                                                             |        | <sup>2</sup> Pool Code                          |                                 |                  | <sup>3</sup> Pool Nan | ne             |                                                                                                                   |  |
| 30-025- 44541                                                                                                                                                                                                                                                  |                                                                                                          |                                                             |        | 24250 FEATHERSTONE; BONE SPRING*                |                                 |                  |                       |                |                                                                                                                   |  |
| Property Code<br>320823                                                                                                                                                                                                                                        |                                                                                                          |                                                             |        | <sup>5</sup> Property Name<br>COACH JOE FED COM |                                 |                  |                       |                | Well Number<br>#121H                                                                                              |  |
| <sup>7</sup> OGRID No.<br>228937                                                                                                                                                                                                                               |                                                                                                          | ]                                                           | MATADO |                                                 | <sup>9</sup> Elevation<br>3689' |                  |                       |                |                                                                                                                   |  |
| <b>1</b>                                                                                                                                                                                                                                                       |                                                                                                          |                                                             |        |                                                 | <sup>10</sup> Surface Lo        | cation           |                       |                |                                                                                                                   |  |
| UL or lot no.                                                                                                                                                                                                                                                  | Section                                                                                                  |                                                             | Range  | Lot Idn                                         | Feet from the                   | North/South line | Feet from the         | East/West line |                                                                                                                   |  |
| D                                                                                                                                                                                                                                                              | 9                                                                                                        | 20-S                                                        | 35-E   | -                                               | 283'                            | NORTH            | 577'                  | WEST           | LEA                                                                                                               |  |
| ·                                                                                                                                                                                                                                                              |                                                                                                          |                                                             | I      |                                                 |                                 |                  |                       |                | · · · · · · · · · · · · · · · · · · ·                                                                             |  |

| UL or lot no.<br>M                   | Section<br>9             | Township<br>20–S       | Range<br>35–E   | Lot Idn<br>—          | Feet from the 240' | North/South line<br>SOUTH | Feet from the 332' | East/West line<br>WEST | County<br>LEA |
|--------------------------------------|--------------------------|------------------------|-----------------|-----------------------|--------------------|---------------------------|--------------------|------------------------|---------------|
| <sup>12</sup> Dedicated Acres<br>160 | <sup>13</sup> Joint or I | nfill <sup>14</sup> Co | nsolidation Cod | le <sup>15</sup> Orde | er No.             |                           |                    |                        |               |