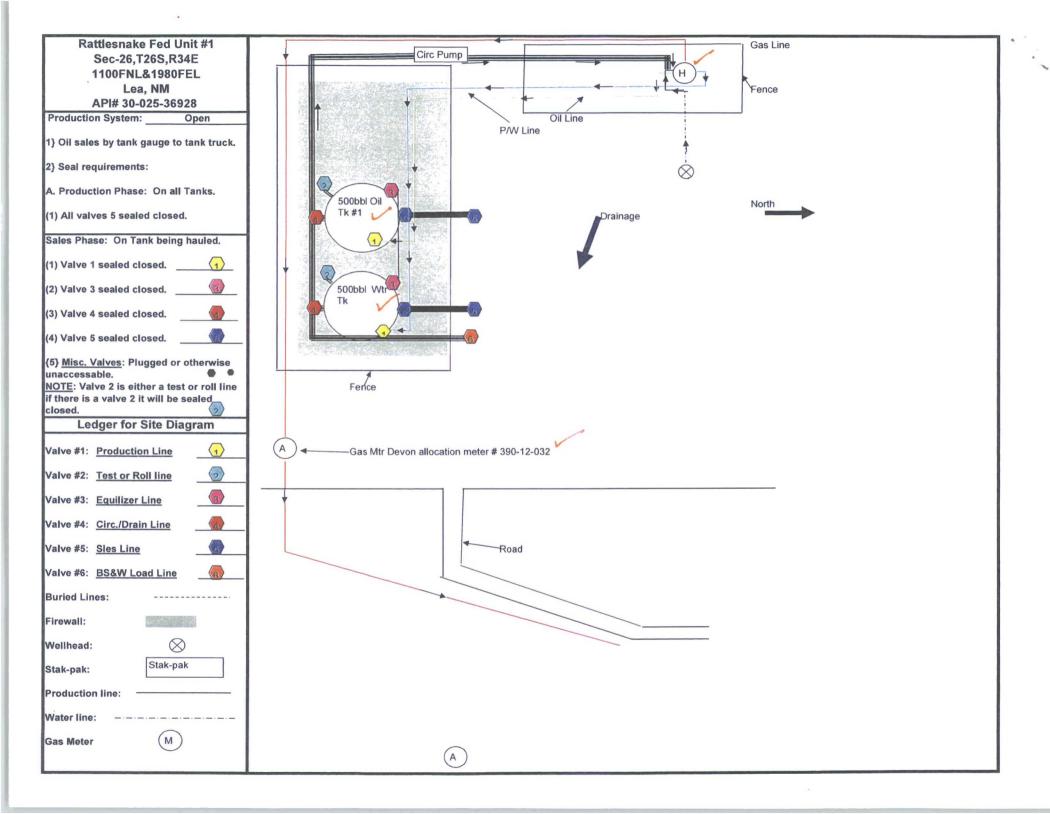

SUNDRY NOTICES AND REPORTS ON WELLS

| Do not use thi<br>abandoned wel                                                                                                                                                                                                                                                                                                                                                                                                                                                                                                                                                                                  | 6. If Indian, Allottee or Tribe Name                         |                                          |                                                                                         |                                   |                                         |  |  |  |
|------------------------------------------------------------------------------------------------------------------------------------------------------------------------------------------------------------------------------------------------------------------------------------------------------------------------------------------------------------------------------------------------------------------------------------------------------------------------------------------------------------------------------------------------------------------------------------------------------------------|--------------------------------------------------------------|------------------------------------------|-----------------------------------------------------------------------------------------|-----------------------------------|-----------------------------------------|--|--|--|
| SUBMIT IN T                                                                                                                                                                                                                                                                                                                                                                                                                                                                                                                                                                                                      | 7. If Unit or CA/Agreement, Name and/or No.                  |                                          |                                                                                         |                                   |                                         |  |  |  |
| Type of Well                                                                                                                                                                                                                                                                                                                                                                                                                                                                                                                                                                                                     | 8. Well Name and No.<br>RATTLESNAKE FEDERAL UNIT 1           |                                          |                                                                                         |                                   |                                         |  |  |  |
| 2. Name of Operator DEVON ENERGY PRODUCT                                                                                                                                                                                                                                                                                                                                                                                                                                                                                                                                                                         | Contact: DANA DE<br>ION CONE-Mail: dana.delarosa@dvn.c       | LARUSA                                   | IVED                                                                                    | 9. API Well No.<br>30-025-36928-0 | 0 <del>(S1)</del>                       |  |  |  |
| 3a. Address<br>6488 SEVEN RIVERS HIGHW<br>ARTESIA, NM 88211                                                                                                                                                                                                                                                                                                                                                                                                                                                                                                                                                      | e No. (include area code)<br>6-746-5594                      |                                          | <ol> <li>Field and Pool or Exploratory Area<br/>WC025G08S263205N-UP WOLFCAMP</li> </ol> |                                   |                                         |  |  |  |
| 4. Location of Well (Footage, Sec., T.                                                                                                                                                                                                                                                                                                                                                                                                                                                                                                                                                                           |                                                              |                                          | 11. County or Parish, State                                                             |                                   |                                         |  |  |  |
| Sec 26 T26S R34E NWNE 11                                                                                                                                                                                                                                                                                                                                                                                                                                                                                                                                                                                         | 00FNL 1980FEL                                                |                                          |                                                                                         | LEA COUNTY, NM                    |                                         |  |  |  |
| 12. CHECK THE APPROPRIATE BOX(ES) TO INDICATE NATURE OF NOTICE, REPORT, OR OTHER DATA                                                                                                                                                                                                                                                                                                                                                                                                                                                                                                                            |                                                              |                                          |                                                                                         |                                   |                                         |  |  |  |
| TYPE OF SUBMISSION TYPE OF ACTION                                                                                                                                                                                                                                                                                                                                                                                                                                                                                                                                                                                |                                                              |                                          |                                                                                         |                                   |                                         |  |  |  |
| ☐ Notice of Intent                                                                                                                                                                                                                                                                                                                                                                                                                                                                                                                                                                                               | ☐ Acidize ☐ 1                                                | Deepen                                   | ☐ Product                                                                               | ion (Start/Resume)                | ■ Water Shut-Off                        |  |  |  |
| _                                                                                                                                                                                                                                                                                                                                                                                                                                                                                                                                                                                                                | ☐ Alter Casing ☐                                             | Hydraulic Fracturing                     | ng Reclamation                                                                          |                                   | ■ Well Integrity                        |  |  |  |
| Subsequent Report                                                                                                                                                                                                                                                                                                                                                                                                                                                                                                                                                                                                | ☐ Casing Repair ☐                                            | New Construction                         | ☐ Recomp                                                                                | olete                             | Other                                   |  |  |  |
| ☐ Final Abandonment Notice                                                                                                                                                                                                                                                                                                                                                                                                                                                                                                                                                                                       | ☐ Change Plans                                               | Plug and Abandon                         | □ Tempor                                                                                | arily Abandon                     | Site Facility Diagra<br>m/Security Plan |  |  |  |
|                                                                                                                                                                                                                                                                                                                                                                                                                                                                                                                                                                                                                  | Convert to Injection                                         | Plug Back                                | ☐ Water I                                                                               | Disposal                          | •                                       |  |  |  |
| following completion of the involved operations. If the operation results in a multiple completion or recompletion in a new interval, a Form 3160-4 must be filed once testing has been completed. Final Abandonment Notices must be filed only after all requirements, including reclamation, have been completed and the operator has determined that the site is ready for final inspection.  Attached is an updated site facility for the Rattlesnake Federal Unit 1.  Accorded for Record Purposes.  Approval Subject to Onsite Inspection.  Date: 2-28-18  Methodology for the Rattlesnake Federal Unit 1. |                                                              |                                          |                                                                                         |                                   |                                         |  |  |  |
| 14. I hereby certify that the foregoing is                                                                                                                                                                                                                                                                                                                                                                                                                                                                                                                                                                       | Electronic Submission #393048 ver                            | rified by the BLM Wel                    | l Information                                                                           | n System                          |                                         |  |  |  |
| Con                                                                                                                                                                                                                                                                                                                                                                                                                                                                                                                                                                                                              | For DEVON ENERGY PRODU<br>nmitted to AFMSS for processing by | JCTION COM LP, sen<br>PRISCILLA PEREZ or | t to the Hob<br>1 10/25/2017                                                            | bs<br>(18PP0026SE)                |                                         |  |  |  |
| Name (Printed/Typed) DANA DE                                                                                                                                                                                                                                                                                                                                                                                                                                                                                                                                                                                     | LAROSA                                                       | Title FIELD A                            | DMIN SUP                                                                                | PORT                              |                                         |  |  |  |
|                                                                                                                                                                                                                                                                                                                                                                                                                                                                                                                                                                                                                  |                                                              |                                          |                                                                                         | -                                 |                                         |  |  |  |
| Signature (Electronic S                                                                                                                                                                                                                                                                                                                                                                                                                                                                                                                                                                                          | Submission)                                                  | Date 10/25/20                            | 017                                                                                     |                                   |                                         |  |  |  |
| THIS SPACE FOR FEDERAL OR STATE OFFICE USE                                                                                                                                                                                                                                                                                                                                                                                                                                                                                                                                                                       |                                                              |                                          |                                                                                         |                                   |                                         |  |  |  |
| Approved By                                                                                                                                                                                                                                                                                                                                                                                                                                                                                                                                                                                                      |                                                              | Title                                    |                                                                                         |                                   | Date                                    |  |  |  |
| Conditions of approval, if any, are attached<br>certify that the applicant holds legal or equivalent would entitle the applicant to condu                                                                                                                                                                                                                                                                                                                                                                                                                                                                        |                                                              |                                          |                                                                                         |                                   |                                         |  |  |  |
| Title 18 U.S.C. Section 1001 and Title 43 U.S.C. Section 1212, make it a crime for any person knowingly and willfully to make to any department or agency of the United States any false, fictitious or fraudulent statements or representations as to any matter within its jurisdiction.                                                                                                                                                                                                                                                                                                                       |                                                              |                                          |                                                                                         |                                   |                                         |  |  |  |
| (Instructions on mage 2)                                                                                                                                                                                                                                                                                                                                                                                                                                                                                                                                                                                         |                                                              |                                          |                                                                                         |                                   |                                         |  |  |  |