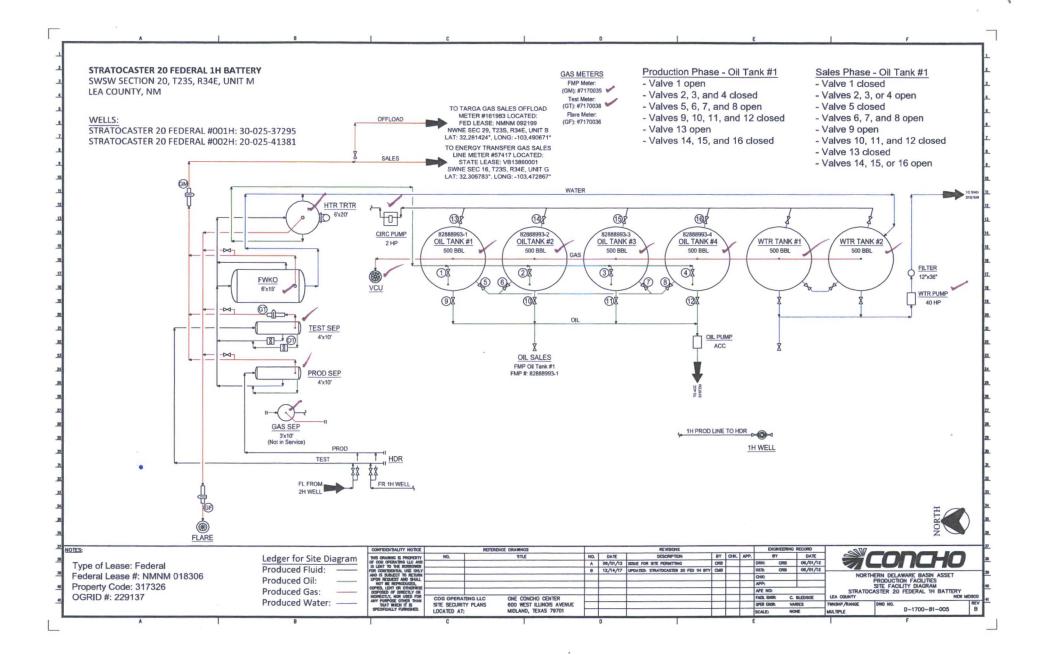

| Form 3160-5<br>(June 2015) DE<br>B<br>SUNDRY<br>Do not use this<br>abandoned we                                                                                                                             |                                                                                                                                                                                                                                                                                                                                                                                                                                                                                                                                                                                                                                                                                                                                                                                                                                                                                                                                                                                                                                                                                                                                                                                                                                                                                                                                                                                                                                                                                                                                                                                                                                                                                                                                                                                                                                                                                                                                                                                                                                                                                                                                |                                                     | OCD Hobbs                                           |                                         | FORM APPROVED<br>OMB NO. 1004-0137<br>Expires: January 31, 2018<br>5. Lease Serial No.<br>NMNM18306<br>6. If Indian, Allottee or Tribe Name                            |  |
|-------------------------------------------------------------------------------------------------------------------------------------------------------------------------------------------------------------|--------------------------------------------------------------------------------------------------------------------------------------------------------------------------------------------------------------------------------------------------------------------------------------------------------------------------------------------------------------------------------------------------------------------------------------------------------------------------------------------------------------------------------------------------------------------------------------------------------------------------------------------------------------------------------------------------------------------------------------------------------------------------------------------------------------------------------------------------------------------------------------------------------------------------------------------------------------------------------------------------------------------------------------------------------------------------------------------------------------------------------------------------------------------------------------------------------------------------------------------------------------------------------------------------------------------------------------------------------------------------------------------------------------------------------------------------------------------------------------------------------------------------------------------------------------------------------------------------------------------------------------------------------------------------------------------------------------------------------------------------------------------------------------------------------------------------------------------------------------------------------------------------------------------------------------------------------------------------------------------------------------------------------------------------------------------------------------------------------------------------------|-----------------------------------------------------|-----------------------------------------------------|-----------------------------------------|------------------------------------------------------------------------------------------------------------------------------------------------------------------------|--|
| SUBMIT IN                                                                                                                                                                                                   | TRIPLICATE - Other instructions                                                                                                                                                                                                                                                                                                                                                                                                                                                                                                                                                                                                                                                                                                                                                                                                                                                                                                                                                                                                                                                                                                                                                                                                                                                                                                                                                                                                                                                                                                                                                                                                                                                                                                                                                                                                                                                                                                                                                                                                                                                                                                | on page 2 MAH                                       | NO NO                                               | <ol> <li>If Unit or CA/Agree</li> </ol> | ment, Name and/or No.                                                                                                                                                  |  |
| <ol> <li>Type of Well</li> <li>Oil Well S Gas Well Oth</li> </ol>                                                                                                                                           | 4                                                                                                                                                                                                                                                                                                                                                                                                                                                                                                                                                                                                                                                                                                                                                                                                                                                                                                                                                                                                                                                                                                                                                                                                                                                                                                                                                                                                                                                                                                                                                                                                                                                                                                                                                                                                                                                                                                                                                                                                                                                                                                                              | 2EC                                                 | 8. Well Name and No.<br>PALOMA BLANCO 20 FEDERAL 01 |                                         |                                                                                                                                                                        |  |
| 2. Name of Operator Contact: AMANDA AVERY<br>ENDURANCE RESOURCES LLC E-Mail: aavery@concho.com                                                                                                              |                                                                                                                                                                                                                                                                                                                                                                                                                                                                                                                                                                                                                                                                                                                                                                                                                                                                                                                                                                                                                                                                                                                                                                                                                                                                                                                                                                                                                                                                                                                                                                                                                                                                                                                                                                                                                                                                                                                                                                                                                                                                                                                                |                                                     |                                                     | 9. API Well No.<br>30-025-37295-00-S1   |                                                                                                                                                                        |  |
| 3a. Address<br>203 WEST WALL SUITE 100<br>MIDLAND, TX 79701                                                                                                                                                 | e No. (include area code)<br>5-748-6940                                                                                                                                                                                                                                                                                                                                                                                                                                                                                                                                                                                                                                                                                                                                                                                                                                                                                                                                                                                                                                                                                                                                                                                                                                                                                                                                                                                                                                                                                                                                                                                                                                                                                                                                                                                                                                                                                                                                                                                                                                                                                        |                                                     |                                                     |                                         |                                                                                                                                                                        |  |
| 4. Location of Well (Footage, Sec., 7<br>Sec 20 T23S R34E SWSW 66                                                                                                                                           |                                                                                                                                                                                                                                                                                                                                                                                                                                                                                                                                                                                                                                                                                                                                                                                                                                                                                                                                                                                                                                                                                                                                                                                                                                                                                                                                                                                                                                                                                                                                                                                                                                                                                                                                                                                                                                                                                                                                                                                                                                                                                                                                |                                                     | 11. County or Parish, State<br>LEA COUNTY, NM       |                                         |                                                                                                                                                                        |  |
| 12. CHECK THE AI                                                                                                                                                                                            | PPROPRIATE BOX(ES) TO INDI                                                                                                                                                                                                                                                                                                                                                                                                                                                                                                                                                                                                                                                                                                                                                                                                                                                                                                                                                                                                                                                                                                                                                                                                                                                                                                                                                                                                                                                                                                                                                                                                                                                                                                                                                                                                                                                                                                                                                                                                                                                                                                     | CATE NATURE OF                                      | F NOTICE,                                           | REPORT, OR OTH                          | IER DATA                                                                                                                                                               |  |
| TYPE OF SUBMISSION                                                                                                                                                                                          | TYPE OF ACTION                                                                                                                                                                                                                                                                                                                                                                                                                                                                                                                                                                                                                                                                                                                                                                                                                                                                                                                                                                                                                                                                                                                                                                                                                                                                                                                                                                                                                                                                                                                                                                                                                                                                                                                                                                                                                                                                                                                                                                                                                                                                                                                 |                                                     |                                                     |                                         |                                                                                                                                                                        |  |
| Subsequent Report Casing Repair New Construction Recomplete                                                                                                                                                 |                                                                                                                                                                                                                                                                                                                                                                                                                                                                                                                                                                                                                                                                                                                                                                                                                                                                                                                                                                                                                                                                                                                                                                                                                                                                                                                                                                                                                                                                                                                                                                                                                                                                                                                                                                                                                                                                                                                                                                                                                                                                                                                                |                                                     |                                                     |                                         | Site Facility Diagra<br>m/Security Plan<br>cimate duration thereof.<br>ent markers and zones.<br>filed within 30 days<br>0-4 must be filed once<br>nd the operator has |  |
| 14. I hereby certify that the foregoing is<br>Con<br>Name (Printed/Typed) AMANDA<br>Signature (Electronic S                                                                                                 | Electronic Submission #400951 ver<br>For ENDURANCE RESO<br>nmitted to AFMSS for processing by<br>AVERY                                                                                                                                                                                                                                                                                                                                                                                                                                                                                                                                                                                                                                                                                                                                                                                                                                                                                                                                                                                                                                                                                                                                                                                                                                                                                                                                                                                                                                                                                                                                                                                                                                                                                                                                                                                                                                                                                                                                                                                                                         | PRISCILLA PEREZ on<br>Title AUTHOR<br>Date 01/16/20 | 01/31/2018<br>RIZED REP                             | (18PP0546SE)<br>RESENTATIVE             |                                                                                                                                                                        |  |
|                                                                                                                                                                                                             | THIS SPACE FOR FEDE                                                                                                                                                                                                                                                                                                                                                                                                                                                                                                                                                                                                                                                                                                                                                                                                                                                                                                                                                                                                                                                                                                                                                                                                                                                                                                                                                                                                                                                                                                                                                                                                                                                                                                                                                                                                                                                                                                                                                                                                                                                                                                            | KAL UK STATE (                                      | JFFICE U                                            | DE                                      |                                                                                                                                                                        |  |
| Approved By<br>Conditions of approval, if any, are attache<br>certify that the applicant holds legal or equivalent which would entitle the applicant to condu-<br>Tick. 18 U.S.C. Section 1001 and Tick. 43 | se Office                                                                                                                                                                                                                                                                                                                                                                                                                                                                                                                                                                                                                                                                                                                                                                                                                                                                                                                                                                                                                                                                                                                                                                                                                                                                                                                                                                                                                                                                                                                                                                                                                                                                                                                                                                                                                                                                                                                                                                                                                                                                                                                      |                                                     |                                                     |                                         |                                                                                                                                                                        |  |
| States any false, fictitious or fraudulent s                                                                                                                                                                | U.S.C. Section 1212, make it a crime for an statements or representations as to any matter statements of the section of the se | er within its jurisdiction.                         |                                                     |                                         |                                                                                                                                                                        |  |