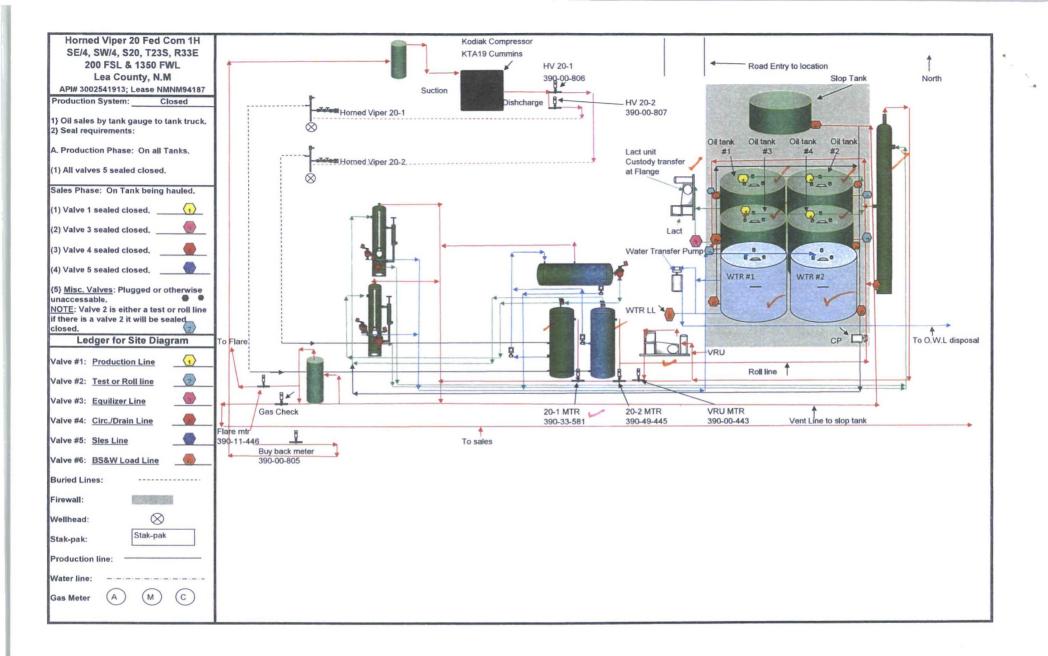

| une 2015)                                                                                                                                                                                                                                                                       | DE                                                                                                                                                                                                                                                                                                                                                                     | UNITED STATES                                                                                                                                                                                                                                                                                                                                                                                                                                                                                                    |                                                                                                                                                                                                                                                                                                                                             | Hobbs                                                                                                                                                                                                                                                                                                                                  | OMB N                                                                                                                                                                                     | APPROVED<br>O. 1004-0137                                                                                                         |  |
|---------------------------------------------------------------------------------------------------------------------------------------------------------------------------------------------------------------------------------------------------------------------------------|------------------------------------------------------------------------------------------------------------------------------------------------------------------------------------------------------------------------------------------------------------------------------------------------------------------------------------------------------------------------|------------------------------------------------------------------------------------------------------------------------------------------------------------------------------------------------------------------------------------------------------------------------------------------------------------------------------------------------------------------------------------------------------------------------------------------------------------------------------------------------------------------|---------------------------------------------------------------------------------------------------------------------------------------------------------------------------------------------------------------------------------------------------------------------------------------------------------------------------------------------|----------------------------------------------------------------------------------------------------------------------------------------------------------------------------------------------------------------------------------------------------------------------------------------------------------------------------------------|-------------------------------------------------------------------------------------------------------------------------------------------------------------------------------------------|----------------------------------------------------------------------------------------------------------------------------------|--|
|                                                                                                                                                                                                                                                                                 |                                                                                                                                                                                                                                                                                                                                                                        | UREAU OF LAND MANA                                                                                                                                                                                                                                                                                                                                                                                                                                                                                               |                                                                                                                                                                                                                                                                                                                                             |                                                                                                                                                                                                                                                                                                                                        | Lease Serial No.                                                                                                                                                                          | anuary 31, 2018                                                                                                                  |  |
|                                                                                                                                                                                                                                                                                 |                                                                                                                                                                                                                                                                                                                                                                        | NOTICES AND REPO                                                                                                                                                                                                                                                                                                                                                                                                                                                                                                 | RTS ON WELLS                                                                                                                                                                                                                                                                                                                                | ocD                                                                                                                                                                                                                                                                                                                                    | NMNM2386A                                                                                                                                                                                 |                                                                                                                                  |  |
|                                                                                                                                                                                                                                                                                 | abandoned wel                                                                                                                                                                                                                                                                                                                                                          | s form for proposals to<br>II. Use form 3160-3 (APL                                                                                                                                                                                                                                                                                                                                                                                                                                                              | D) for such proposals.                                                                                                                                                                                                                                                                                                                      | Ba                                                                                                                                                                                                                                                                                                                                     | . If Indian, Allottee o                                                                                                                                                                   | r Tribe Name                                                                                                                     |  |
|                                                                                                                                                                                                                                                                                 | SUBMIT IN 1                                                                                                                                                                                                                                                                                                                                                            | TRIPLICATE - Other inst                                                                                                                                                                                                                                                                                                                                                                                                                                                                                          | ructions on page 2                                                                                                                                                                                                                                                                                                                          | AR 01 2018 7                                                                                                                                                                                                                                                                                                                           | If Unit or CA/Agre                                                                                                                                                                        | ement, Name and/or No.                                                                                                           |  |
| 1. Type of Well                                                                                                                                                                                                                                                                 |                                                                                                                                                                                                                                                                                                                                                                        |                                                                                                                                                                                                                                                                                                                                                                                                                                                                                                                  | 11                                                                                                                                                                                                                                                                                                                                          | ENE                                                                                                                                                                                                                                                                                                                                    |                                                                                                                                                                                           | 20 FEDERAL COM 1H                                                                                                                |  |
| <ol> <li>2. Name of Opera</li> </ol>                                                                                                                                                                                                                                            | Gas Well Oth                                                                                                                                                                                                                                                                                                                                                           | the second se                                                                                                                                                                                                                                                                                                                                                                                                  | REBECCA DEAL                                                                                                                                                                                                                                                                                                                                | EL.E.                                                                                                                                                                                                                                                                                                                                  | . API Well No.                                                                                                                                                                            |                                                                                                                                  |  |
|                                                                                                                                                                                                                                                                                 |                                                                                                                                                                                                                                                                                                                                                                        | ION CONTRACT: Rebecca.D                                                                                                                                                                                                                                                                                                                                                                                                                                                                                          | eal@dvn.com                                                                                                                                                                                                                                                                                                                                 |                                                                                                                                                                                                                                                                                                                                        | 30-025-41913                                                                                                                                                                              |                                                                                                                                  |  |
|                                                                                                                                                                                                                                                                                 | SHERIDAN AVEN<br>A CITY, OK 73102                                                                                                                                                                                                                                                                                                                                      |                                                                                                                                                                                                                                                                                                                                                                                                                                                                                                                  | 3b. Phone No. (include area co<br>Ph: 405-228-8429                                                                                                                                                                                                                                                                                          | de) 1                                                                                                                                                                                                                                                                                                                                  | 10. Field and Pool or Exploratory Area<br>CRUZ; BONE SPRING                                                                                                                               |                                                                                                                                  |  |
| 4. Location of We                                                                                                                                                                                                                                                               | ell (Footage, Sec., T.                                                                                                                                                                                                                                                                                                                                                 | ., R., M., or Survey Description,                                                                                                                                                                                                                                                                                                                                                                                                                                                                                | )                                                                                                                                                                                                                                                                                                                                           | 1                                                                                                                                                                                                                                                                                                                                      | 1. County or Parish,                                                                                                                                                                      | State                                                                                                                            |  |
| Sec 20 T235                                                                                                                                                                                                                                                                     | S R33E SESW 20                                                                                                                                                                                                                                                                                                                                                         | 0FSL 1350FWL                                                                                                                                                                                                                                                                                                                                                                                                                                                                                                     |                                                                                                                                                                                                                                                                                                                                             | L                                                                                                                                                                                                                                                                                                                                      |                                                                                                                                                                                           | LEA COUNTY, NM 🛩                                                                                                                 |  |
| 12.                                                                                                                                                                                                                                                                             | CHECK THE AF                                                                                                                                                                                                                                                                                                                                                           | PPROPRIATE BOX(ES)                                                                                                                                                                                                                                                                                                                                                                                                                                                                                               | TO INDICATE NATURE                                                                                                                                                                                                                                                                                                                          | OF NOTICE, R                                                                                                                                                                                                                                                                                                                           | EPORT, OR OTI                                                                                                                                                                             | HER DATA                                                                                                                         |  |
| TYPE OF S                                                                                                                                                                                                                                                                       | UBMISSION                                                                                                                                                                                                                                                                                                                                                              | TYPE OF ACTION                                                                                                                                                                                                                                                                                                                                                                                                                                                                                                   |                                                                                                                                                                                                                                                                                                                                             |                                                                                                                                                                                                                                                                                                                                        |                                                                                                                                                                                           |                                                                                                                                  |  |
| □ Notice of I                                                                                                                                                                                                                                                                   | Intent                                                                                                                                                                                                                                                                                                                                                                 | □ Acidize                                                                                                                                                                                                                                                                                                                                                                                                                                                                                                        | Deepen                                                                                                                                                                                                                                                                                                                                      | Production                                                                                                                                                                                                                                                                                                                             | n (Start/Resume)                                                                                                                                                                          | □ Water Shut-Off                                                                                                                 |  |
|                                                                                                                                                                                                                                                                                 |                                                                                                                                                                                                                                                                                                                                                                        | □ Alter Casing                                                                                                                                                                                                                                                                                                                                                                                                                                                                                                   | Hydraulic Fracturin                                                                                                                                                                                                                                                                                                                         | g 🗖 Reclamatio                                                                                                                                                                                                                                                                                                                         | on                                                                                                                                                                                        | U Well Integrity                                                                                                                 |  |
| Subsequen                                                                                                                                                                                                                                                                       | nt Report                                                                                                                                                                                                                                                                                                                                                              | Casing Repair                                                                                                                                                                                                                                                                                                                                                                                                                                                                                                    | New Construction                                                                                                                                                                                                                                                                                                                            | Recomplete                                                                                                                                                                                                                                                                                                                             | te                                                                                                                                                                                        | 🛛 Other                                                                                                                          |  |
| Final Aban                                                                                                                                                                                                                                                                      | ndonment Notice                                                                                                                                                                                                                                                                                                                                                        | Change Plans                                                                                                                                                                                                                                                                                                                                                                                                                                                                                                     | Plug and Abandon                                                                                                                                                                                                                                                                                                                            | Temporari                                                                                                                                                                                                                                                                                                                              | ily Abandon                                                                                                                                                                               | Eite Facili                                                                                                                      |  |
|                                                                                                                                                                                                                                                                                 |                                                                                                                                                                                                                                                                                                                                                                        | Convert to Injection                                                                                                                                                                                                                                                                                                                                                                                                                                                                                             | Plug Back                                                                                                                                                                                                                                                                                                                                   | U Water Dis                                                                                                                                                                                                                                                                                                                            | posal                                                                                                                                                                                     |                                                                                                                                  |  |
| If the proposal<br>Attach the Bon<br>following comp<br>testing has been<br>determined that                                                                                                                                                                                      | is to deepen directiona<br>ad under which the wor<br>pletion of the involved<br>in completed. Final Ab<br>at the site is ready for fi                                                                                                                                                                                                                                  | rk will be performed or provide<br>operations. If the operation re-<br>pandonment Notices must be fil-<br>inal inspection.                                                                                                                                                                                                                                                                                                                                                                                       | give subsurface locations and me<br>the Bond No. on file with BLM/I<br>sults in a multiple completion or r<br>ed only after all requirements, inc                                                                                                                                                                                           | asured and true vertices<br>BIA. Required subsection in a new<br>luding reclamation, l                                                                                                                                                                                                                                                 | cal depths of all pertin-<br>equent reports must be<br>v interval, a Form 310<br>have been completed                                                                                      | nent markers and zones.<br>e filed within 30 days<br>60-4 must be filed once                                                     |  |
| If the proposal<br>Attach the Bon<br>following comp<br>testing has been<br>determined that                                                                                                                                                                                      | is to deepen directiona<br>ad under which the wor<br>pletion of the involved<br>in completed. Final Ab<br>at the site is ready for fi                                                                                                                                                                                                                                  | ally or recomplete horizontally,<br>rk will be performed or provide<br>operations. If the operation re-<br>bandonment Notices must be fil-<br>inal inspection.                                                                                                                                                                                                                                                                                                                                                   | give subsurface locations and me<br>the Bond No. on file with BLM/H<br>sults in a multiple completion or r<br>ed only after all requirements, inc<br>lease see attached update<br>Acce                                                                                                                                                      | asured and true vertices<br>BIA. Required subsection<br>ecompletion in a new<br>luding reclamation, I<br>d facility diagram                                                                                                                                                                                                            | cal depths of all pertin<br>quent reports must be<br>v interval, a Form 310<br>have been completed<br><br>ord Purposes.<br>to Onsite Ins                                                  | nent markers and zones.<br>e filed within 30 days<br>60-4 must be filed once<br>and the operator has                             |  |
| If the proposal<br>Attach the Bon<br>following comp<br>testing has been<br>determined that<br>Producing m                                                                                                                                                                       | is to deepen directiona<br>ad under which the wor<br>pletion of the involved<br>in completed. Final Ab<br>at the site is ready for fi                                                                                                                                                                                                                                  | ally or recomplete horizontally,<br>rk will be performed or provide<br>operations. If the operation re-<br>bandonment Notices must be fil<br>inal inspection.<br>ed from ESP to gas lift. P                                                                                                                                                                                                                                                                                                                      | give subsurface locations and me<br>the Bond No. on file with BLM/I<br>sults in a multiple completion or r<br>ed only after all requirements, inc<br>lease see attached update<br>Acco<br>App<br>Date                                                                                                                                       | asured and true vertices<br>BIA. Required subsection<br>ecompletion in a new<br>luding reclamation, I<br>d facility diagram<br>epted for Reconstruction<br>roval Subject<br>c: <u>2-22-18</u><br><u>DMCKio</u>                                                                                                                         | cal depths of all pertin<br>quent reports must be<br>v interval, a Form 310<br>have been completed<br><br>ord Purposes.<br>to Onsite Ins                                                  | nent markers and zones.<br>e filed within 30 days<br>60-4 must be filed once<br>and the operator has                             |  |
| If the proposal<br>Attach the Bon<br>following comp<br>testing has been<br>determined that<br>Producing m                                                                                                                                                                       | is to deepen directiona<br>d under which the wor<br>pletion of the involved<br>n completed. Final At<br>at the site is ready for fi<br>nethod has change                                                                                                                                                                                                               | ally or recomplete horizontally,<br>rk will be performed or provide<br>l operations. If the operation re-<br>nandonment Notices must be fil-<br>inal inspection.<br>ed from ESP to gas lift. P<br>true and correct.<br>Electronic Submission #<br>For DEVON ENERC                                                                                                                                                                                                                                                | give subsurface locations and me<br>the Bond No. on file with BLM/I<br>sults in a multiple completion or r<br>ed only after all requirements, inc<br>lease see attached update<br>Acco<br>App<br>Date                                                                                                                                       | asured and true vertices<br>BIA. Required subsections<br>ecompletion in a new<br>luding reclamation, I<br>d facility diagram<br>epted for Recor-<br>roval Subject<br>c: 2-22-18<br>DMCKCS<br>Vell Information S<br>sent to the Hobbs                                                                                                   | cal depths of all pertin<br>quent reports must be<br>v interval, a Form 310<br>have been completed<br><br>ord Purposes.<br>to Onsite Ins                                                  | nent markers and zones.<br>e filed within 30 days<br>60-4 must be filed once<br>and the operator has                             |  |
| If the proposal<br>Attach the Bon<br>following comp<br>testing has been<br>determined that<br>Producing m                                                                                                                                                                       | is to deepen directiona<br>dunder which the wor<br>pletion of the involved<br>n completed. Final At<br>at the site is ready for fin<br>nethod has change                                                                                                                                                                                                               | ally or recomplete horizontally,<br>rk will be performed or provide<br>l operations. If the operation re-<br>sandonment Notices must be fil-<br>inal inspection.<br>ed from ESP to gas lift. P<br>true and correct.<br>Electronic Submission #<br>For DEVON ENERG<br>Committed to AFMSS for p                                                                                                                                                                                                                    | give subsurface locations and me<br>the Bond No. on file with BLM/I<br>sults in a multiple completion or r<br>ed only after all requirements, inc<br>lease see attached update<br>Acco<br>App<br>Date<br>379220 verified by the BLM V<br>SY PRODUCTION COMPAN,<br>processing by DEBORAH MC                                                  | asured and true vertices<br>BIA. Required subsections<br>ecompletion in a new<br>luding reclamation, I<br>d facility diagram<br>epted for Recor-<br>roval Subject<br>c: <u>2-22-/8</u><br>DMCK is<br>Vell Information S<br>sent to the Hobbs<br>CKINNEY on 06/30                                                                       | cal depths of all pertin<br>quent reports must be<br>v interval, a Form 310<br>have been completed<br><br>ord Purposes.<br>to Onsite Ins                                                  | nent markers and zones.<br>e filed within 30 days<br>60-4 must be filed once<br>and the operator has<br>pection.                 |  |
| If the proposal<br>Attach the Bon<br>following comp<br>testing has been<br>determined that<br>Producing m<br>14. I hereby certifi<br>Name (Printed)                                                                                                                             | is to deepen directiona<br>dunder which the wor<br>pletion of the involved<br>n completed. Final At<br>at the site is ready for fin<br>nethod has change<br>ify that the foregoing is                                                                                                                                                                                  | ally or recomplete horizontally,<br>rk will be performed or provide<br>l operations. If the operation re-<br>andonment Notices must be fil-<br>inal inspection.<br>ed from ESP to gas lift. P<br>true and correct.<br>Electronic Submission #<br>For DEVON ENERG<br>Committed to AFMSS for p<br>A DEAL                                                                                                                                                                                                           | give subsurface locations and me<br>the Bond No. on file with BLM/I<br>sults in a multiple completion or r<br>ed only after all requirements, inc<br>lease see attached update<br>Acco<br>App<br>Date<br>379220 verified by the BLM V<br>SY PRODUCTION COMPAN,<br>processing by DEBORAH MC<br>Title REG                                     | asured and true vertialA. Required subse<br>ecompletion in a new<br>luding reclamation, I<br>d facility diagram<br>of facility diagram<br>roval Subject<br>c: <u>2-22-/8</u><br><u>DMCK</u><br>Well Information S<br>sent to the Hobbs<br>CKINNEY on 06/30<br>ULATORY COM                                                              | cal depths of all pertin<br>quent reports must be<br>v interval, a Form 310<br>have been completed<br><br>ord Purposes.<br>to Onsite Ins<br>system                                        | nent markers and zones.<br>e filed within 30 days<br>60-4 must be filed once<br>and the operator has<br>pection.                 |  |
| If the proposal<br>Attach the Bon<br>following comp<br>testing has been<br>determined that<br>Producing m<br>14. I hereby certif                                                                                                                                                | is to deepen directiona<br>dunder which the wor<br>pletion of the involved<br>n completed. Final At<br>at the site is ready for fin<br>nethod has change                                                                                                                                                                                                               | ally or recomplete horizontally,<br>rk will be performed or provide<br>l operations. If the operation re-<br>sandonment Notices must be fil-<br>inal inspection.<br>ed from ESP to gas lift. P<br>d from ESP to gas lift. P<br>Electronic Submission #<br>For DEVON ENERC<br>Committed to AFMSS for p<br>A DEAL                                                                                                                                                                                                  | give subsurface locations and me<br>the Bond No. on file with BLM/I<br>sults in a multiple completion or r<br>ed only after all requirements, inc<br>lease see attached update<br>Acco<br>App<br>Date<br>379220 verified by the BLM V<br>SY PRODUCTION COMPAN,<br>processing by DEBORAH MC<br>Title REG<br>Date 06/20                       | asured and true vertices<br>asured and true vertices<br>asured subsection in a new<br>luding reclamation, I<br>d facility diagram<br>as the for Reconstruction of the for Reconstruction<br>roval Subjection<br>Construction Section of the Hobbes<br>CKINNEY on 06/30<br>ULATORY COM                                                  | cal depths of all pertin<br>quent reports must be<br>v interval, a Form 310<br>have been completed<br><br>ord Purposes.<br>to Onsite Ins<br>ystem<br>yzetem<br>pliANCE PROFE              | nent markers and zones.<br>e filed within 30 days<br>60-4 must be filed once<br>and the operator has<br>pection.                 |  |
| If the proposal<br>Attach the Bon<br>following comp<br>testing has been<br>determined that<br>Producing m<br>14. I hereby certifi<br>Name (Printed)                                                                                                                             | is to deepen directiona<br>dunder which the wor<br>pletion of the involved<br>n completed. Final At<br>at the site is ready for fin<br>nethod has change<br>ify that the foregoing is                                                                                                                                                                                  | ally or recomplete horizontally,<br>rk will be performed or provide<br>l operations. If the operation re-<br>sandonment Notices must be fil-<br>inal inspection.<br>ed from ESP to gas lift. P<br>d from ESP to gas lift. P<br>Electronic Submission #<br>For DEVON ENERC<br>Committed to AFMSS for p<br>A DEAL                                                                                                                                                                                                  | give subsurface locations and me<br>the Bond No. on file with BLM/I<br>sults in a multiple completion or r<br>ed only after all requirements, inc<br>lease see attached update<br>Acco<br>App<br>Date<br>379220 verified by the BLM V<br>SY PRODUCTION COMPAN,<br>processing by DEBORAH MC<br>Title REG                                     | asured and true vertices<br>asured and true vertices<br>asured subsection in a new<br>luding reclamation, I<br>d facility diagram<br>as the for Reconstruction of the for Reconstruction<br>roval Subjection<br>Construction Section of the Hobbes<br>CKINNEY on 06/30<br>ULATORY COM                                                  | cal depths of all pertin<br>quent reports must be<br>v interval, a Form 310<br>have been completed<br><br>ord Purposes.<br>to Onsite Ins<br>ystem<br>yzetem<br>pliANCE PROFE              | nent markers and zones.<br>e filed within 30 days<br>60-4 must be filed once<br>and the operator has<br>pection.                 |  |
| If the proposal<br>Attach the Bon<br>following comp<br>testing has been<br>determined that<br>Producing m<br>14. I hereby certif<br>Name (Printed)<br>Signature                                                                                                                 | is to deepen directiona<br>dunder which the wor<br>pletion of the involved<br>n completed. Final At<br>at the site is ready for fin<br>nethod has change<br>ify that the foregoing is                                                                                                                                                                                  | ally or recomplete horizontally,<br>rk will be performed or provide<br>l operations. If the operation re-<br>sandonment Notices must be fil-<br>inal inspection.<br>ed from ESP to gas lift. P<br>d from ESP to gas lift. P<br>Electronic Submission #<br>For DEVON ENERC<br>Committed to AFMSS for p<br>A DEAL                                                                                                                                                                                                  | give subsurface locations and me<br>the Bond No. on file with BLM/I<br>sults in a multiple completion or r<br>ed only after all requirements, inc<br>lease see attached update<br>Acco<br>App<br>Date<br>379220 verified by the BLM V<br>SY PRODUCTION COMPAN,<br>processing by DEBORAH MC<br>Title REG<br>Date 06/20                       | asured and true vertices<br>asured and true vertices<br>asured subsection in a new<br>luding reclamation, I<br>d facility diagram<br>as the for Reconstruction of the for Reconstruction<br>roval Subjection<br>Construction Section of the Hobbes<br>CKINNEY on 06/30<br>ULATORY COM                                                  | cal depths of all pertin<br>quent reports must be<br>v interval, a Form 310<br>have been completed<br><br>ord Purposes.<br>to Onsite Ins<br>ystem<br>yzetem<br>pliANCE PROFE              | nent markers and zones.<br>e filed within 30 days<br>60-4 must be filed once<br>and the operator has<br>pection.                 |  |
| If the proposal<br>Attach the Bon<br>following comp<br>testing has been<br>determined that<br>Producing m<br>14. I hereby certif<br>Name (Printed)<br>Signature<br>Approved By<br>onditions of appro<br>ertify that the appli                                                   | is to deepen directiona<br>dunder which the wor<br>pletion of the involved<br>in completed. Final At<br>at the site is ready for fin<br>nethod has change<br>ify that the foregoing is<br>( <i>Typed</i> ) REBECCA<br>(Electronic S                                                                                                                                    | ally or recomplete horizontally,<br>rk will be performed or provide<br>operations. If the operation re-<br>andonment Notices must be fil-<br>inal inspection.<br>ed from ESP to gas lift. P<br>true and correct.<br>Electronic Submission #<br>For DEVON ENERC<br>Committed to AFMSS for p<br>A DEAL<br>Submission)<br>THIS SPACE FC                                                                                                                                                                             | give subsurface locations and me<br>the Bond No. on file with BLM/I<br>sults in a multiple completion or r<br>ed only after all requirements, inc<br>lease see attached update<br>Acco<br>App<br>Date<br>379220 verified by the BLM V<br>SY PRODUCTION COMPAN,<br>processing by DEBORAH MC<br>Title REG<br>Date 06/20<br>OR FEDERAL OR STAT | asured and true vertices<br>asured and true vertices<br>asured subsection in a new<br>luding reclamation, I<br>d facility diagram<br>as the for Reconstruction of the for Reconstruction<br>roval Subjection<br>Construction Section of the Hobbes<br>CKINNEY on 06/30<br>ULATORY COM                                                  | cal depths of all pertin<br>quent reports must be<br>v interval, a Form 310<br>have been completed<br><br>ord Purposes.<br>to Onsite Ins<br>ystem<br>yzetem<br>pliANCE PROFE              | nent markers and zones.<br>e filed within 30 days<br>50-4 must be filed once<br>and the operator has<br>pection.<br>ESSI         |  |
| If the proposal<br>Attach the Bon<br>following comp<br>testing has been<br>determined that<br>Producing m<br>14. I hereby certific<br>Name (Printed)<br>Signature<br>Approved By<br>Conditions of appro<br>ertify that the appli<br>which would entitle<br>Title 18 U.S.C. Sect | is to deepen directiona<br>dunder which the wor<br>pletion of the involved<br>in completed. Final At<br>at the site is ready for fi<br>nethod has change<br>ify that the foregoing is<br>( <i>Typed</i> ) REBECCA<br>(Electronic S<br>oval, if any, are attached<br>icant holds legal or equ<br>the applicant to condu-<br>tion 1001 and Title 43                      | ally or recomplete horizontally,<br>rk will be performed or provide<br>operations. If the operation re-<br>inal inspection.<br>and onment Notices must be fil-<br>inal inspection.<br>and from ESP to gas lift. P<br>true and correct.<br>Electronic Submission #<br>For DEVON ENERC<br>Committed to AFMSS for p<br>A DEAL<br>Submission)<br>THIS SPACE FC<br>d. Approval of this notice does<br>intable title to those rights in the<br>ict operations thereon.<br>U.S.C. Section 1212, make it a               | give subsurface locations and me<br>the Bond No. on file with BLMI<br>sults in a multiple completion or r<br>ed only after all requirements, inc<br>lease see attached update<br>Acco<br>App<br>Date<br>379220 verified by the BLM V<br>SY PRODUCTION COMPAN,<br>processing by DEBORAH MC<br>Title REG<br>Date 06/20<br>OR FEDERAL OR STAT  | asured and true vertialA. Required subse<br>ecompletion in a new<br>luding reclamation, I<br>d facility diagram<br>epted for Reco<br>roval Subject<br>: 2-22-//2<br>                                                                                                                                                                   | cal depths of all perti<br>quent reports must be<br>v interval, a Form 314<br>have been completed<br>ord Purposes.<br>to Onsite Ins<br>y<br>y<br>system<br>5<br>V2017 ()<br>PLIANCE PROFE | nent markers and zones.<br>e filed within 30 days<br>50-4 must be filed once<br>and the operator has<br>pection.<br>ESSI<br>Date |  |
| If the proposal<br>Attach the Bon<br>following comp<br>testing has been<br>determined that<br>Producing m<br>14. I hereby certific<br>Name (Printed)<br>Signature<br>Approved By<br>Conditions of appro<br>ertify that the appli<br>which would entitle<br>Title 18 U.S.C. Sect | is to deepen directiona<br>dunder which the wor<br>neompletion of the involved<br>in completed. Final At<br>at the site is ready for fi<br>nethod has change<br>(fy that the foregoing is<br>( <i>Typed</i> ) REBECCA<br>(Electronic S<br>(Electronic S<br>(Electronic S)<br>(The applicant to condu-<br>tion 1001 and Title 43<br>(citious or fraudulent s)<br>(re 2) | ally or recomplete horizontally,<br>rk will be performed or provide<br>operations. If the operation re-<br>bandonment Notices must be fil-<br>inal inspection.<br>and from ESP to gas lift. P<br>deform ESP to gas lift. P<br>submission #<br>For DEVON ENERCE<br>Committed to AFMSS for p<br>A DEAL<br>Submission)<br>THIS SPACE FC<br>d. Approval of this notice does<br>intable title to those rights in the<br>for operations thereon.<br>U.S.C. Section 1212, make it a<br>statements or representations as | give subsurface locations and me<br>the Bond No. on file with BLM/I<br>sults in a multiple completion or r<br>ed only after all requirements, inc<br>lease see attached update<br>Acce<br>App<br>Date<br>379220 verified by the BLM V<br>SY PRODUCTION COMPAN,<br>processing by DEBORAH MC<br>Title REG<br>Date 06/20<br>DR FEDERAL OR STAT | asured and true vertices<br>asured and true vertices<br>asured subsection in a new<br>luding reclamation, I<br>d facility diagram<br>epted for Recor-<br>roval Subject<br>2: 2-22-18<br>DMCKLA<br>Vell Information S<br>sent to the Hobbe<br>CKINNEY on 06/30<br>ULATORY COM<br>D/2017<br>E OFFICE USE<br>and willfully to make<br>on. | cal depths of all pertinguent reports must be<br>vinterval, a Form 31/<br>have been completed<br><br>ord Purposes.<br>to Onsite Ins<br>yestem<br>yestem<br>yestem<br>pliance PROFE        | nent markers and zones.<br>c filed within 30 days<br>50-4 must be filed once<br>and the operator has<br>pection.<br>ESSI<br>Date |  |