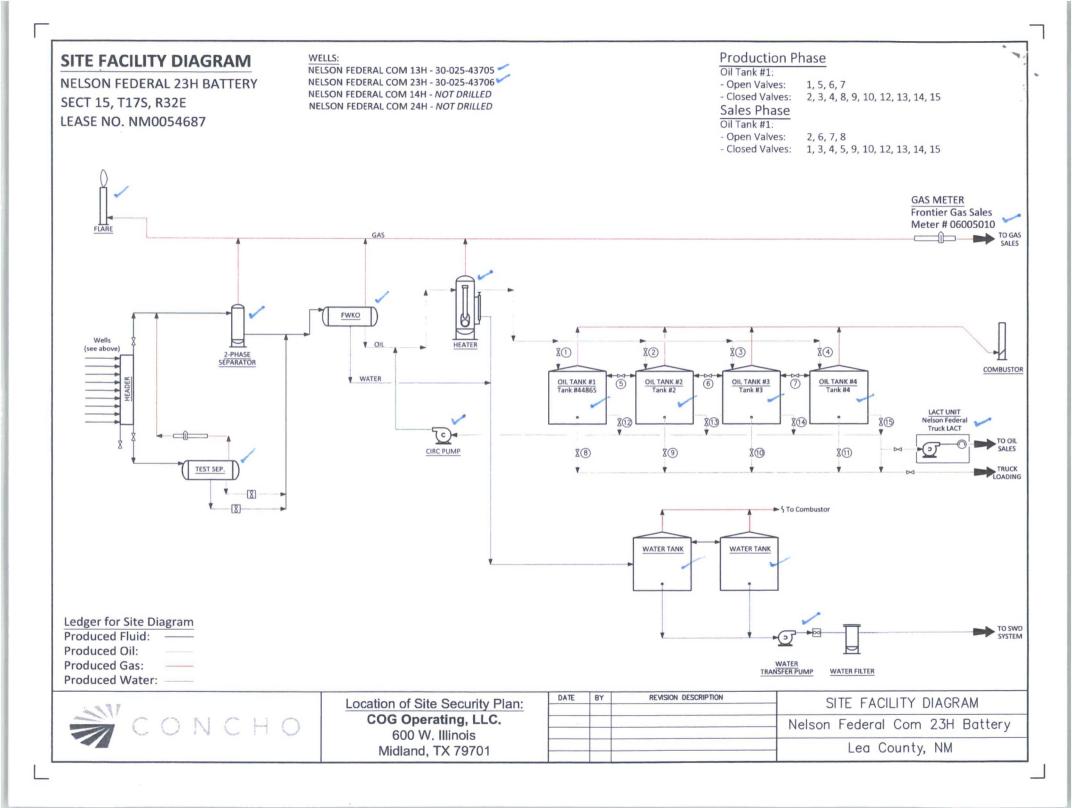

| orm 2160-5<br>June 2015)<br>BUNDRY<br>Do not use thi<br>abandoned we                                                                                                                                                                                                           | UNITED STATES<br>DEPARTMENT OF THE INTERIOR<br>BUREAU OF LAND MANAGEMENT<br>SUNDRY NOTICES AND REPORTS ON WEL<br>Do not use this form for proposals to drill or to re-<br>abandoned well. Use form 3160-3 (APD) for such pro-<br>SUBMIT IN TRIPLICATE - Other instructions on page |                                                                                                                                                      | OMB 1<br>Expires:<br>5. Lease Serial No.<br>NMLC054687<br>0/8<br>6. If Indian, Allottee                                                                                                                                                                                                                                                                                                                                                                                           | FORM APPROVED<br>OMB NO. 1004-0137<br>Expires: January 31, 2018<br>5. Lease Serial No.<br>NMLC054687<br>6. If Indian, Allottee or Tribe Name |  |
|--------------------------------------------------------------------------------------------------------------------------------------------------------------------------------------------------------------------------------------------------------------------------------|------------------------------------------------------------------------------------------------------------------------------------------------------------------------------------------------------------------------------------------------------------------------------------|------------------------------------------------------------------------------------------------------------------------------------------------------|-----------------------------------------------------------------------------------------------------------------------------------------------------------------------------------------------------------------------------------------------------------------------------------------------------------------------------------------------------------------------------------------------------------------------------------------------------------------------------------|----------------------------------------------------------------------------------------------------------------------------------------------|--|
| SUBMIT IN                                                                                                                                                                                                                                                                      | TRIPLICATE - Other instruct                                                                                                                                                                                                                                                        | tions on page 2 AR 46                                                                                                                                | 7. If Unit or CA/Agr<br>NMNM137648                                                                                                                                                                                                                                                                                                                                                                                                                                                | eement, Name and/or No.                                                                                                                      |  |
| 1. Type of Well<br>☑ Oil Well □ Gas Well □ Oth                                                                                                                                                                                                                                 | REC                                                                                                                                                                                                                                                                                | 8. Well Name and No<br>NELSON FEDE                                                                                                                   | 8. Well Name and No.<br>NELSON FEDERAL COM 23H 🛩                                                                                                                                                                                                                                                                                                                                                                                                                                  |                                                                                                                                              |  |
| 2. Name of Operator                                                                                                                                                                                                                                                            |                                                                                                                                                                                                                                                                                    | NICIA CASTILLO                                                                                                                                       | 9. API Well No.<br>30-025-43706                                                                                                                                                                                                                                                                                                                                                                                                                                                   | 9. API Well No.<br>30-025-43706-00-S1                                                                                                        |  |
| 3a. Address<br>ONE CONCHO CENTER 60<br>MIDLAND, TX 79701-4287                                                                                                                                                                                                                  | Phone No. (include area code)<br>: 432-685-4332                                                                                                                                                                                                                                    | 10. Field and Pool o<br>MALJAMAR-Y                                                                                                                   | 10. Field and Pool or Exploratory Area<br>MALJAMAR-YESO, WEST                                                                                                                                                                                                                                                                                                                                                                                                                     |                                                                                                                                              |  |
| <ol> <li>Location of Well (Footage, Sec., T<br/>Sec 15 T17S R32E NESW 21<br/>32.833366 N Lat, 103.756683</li> </ol>                                                                                                                                                            |                                                                                                                                                                                                                                                                                    | 11. County or Parish<br>LEA COUNTY                                                                                                                   |                                                                                                                                                                                                                                                                                                                                                                                                                                                                                   |                                                                                                                                              |  |
| 12. CHECK THE AF                                                                                                                                                                                                                                                               | PROPRIATE BOX(ES) TO                                                                                                                                                                                                                                                               | INDICATE NATURE OF                                                                                                                                   | F NOTICE, REPORT, OR OT                                                                                                                                                                                                                                                                                                                                                                                                                                                           | HER DATA                                                                                                                                     |  |
| TYPE OF SUBMISSION                                                                                                                                                                                                                                                             |                                                                                                                                                                                                                                                                                    | TYPE OF                                                                                                                                              | TYPE OF ACTION                                                                                                                                                                                                                                                                                                                                                                                                                                                                    |                                                                                                                                              |  |
| ☑ Subsequent Report       □ Casing Repair       □ New         □ Final Abandonment Notice       □ Change Plans       □ Plug                                                                                                                                                     |                                                                                                                                                                                                                                                                                    | subsurface locations and measur<br>sond No. on file with BLM/BIA<br>in a multiple completion or reco<br>ly after all requirements, includi<br>A c co | y Construction ☐ Recomplete ☑ Other<br>g and Abandon ☐ Temporarily Abandon ☐ Site Facility Diagr<br>g Back ☐ Water Disposal<br>Using estimated starting date of any proposed work and approximate duration thereof.<br>locations and measured and true vertical depths of all pertinent markers and zones.<br>In file with BLM/BIA. Required subsequent reports must be filed within 30 days<br>le completion or recompletion in a new interval. a Form 3160-4 must be filed once |                                                                                                                                              |  |
| 14. I hereby certify that the foregoing is<br>Corr<br>Name(Printed/Typed) KANICIA (<br>Signature (Electronic S                                                                                                                                                                 | Electronic Submission #3923<br>For COG OPE<br>imitted to AFMSS for processir<br>CASTILLO                                                                                                                                                                                           | RATING LLC, sent to the H<br>ig by PRISCILLA PEREZ or<br>Title PREPAN<br>Date 10/18/20                                                               | obbs<br>11/08/2017 (18PP0231SE)<br>RER<br>117                                                                                                                                                                                                                                                                                                                                                                                                                                     |                                                                                                                                              |  |
|                                                                                                                                                                                                                                                                                | THIS SPACE FOR F                                                                                                                                                                                                                                                                   | EDERAL OR STATE                                                                                                                                      | DFFICE USE                                                                                                                                                                                                                                                                                                                                                                                                                                                                        |                                                                                                                                              |  |
| Approved By<br>Conditions of approval, if any, are attached. Approval of this notice does not warrant or<br>certify that the applicant holds legal or equitable title to those rights in the subject lease<br>which would entitle the applicant to conduct operations thereon. |                                                                                                                                                                                                                                                                                    |                                                                                                                                                      |                                                                                                                                                                                                                                                                                                                                                                                                                                                                                   | Date                                                                                                                                         |  |
| itle 18 U.S.C. Section 1001 and Title 43<br>States any false, fictitious or fraudulent s                                                                                                                                                                                       | U.S.C. Section 1212, make it a crime tatements or representations as to an                                                                                                                                                                                                         | e for any person knowingly and y matter within its jurisdiction.                                                                                     | willfully to make to any department of                                                                                                                                                                                                                                                                                                                                                                                                                                            | or agency of the United                                                                                                                      |  |
| nstructions on page 2)                                                                                                                                                                                                                                                         |                                                                                                                                                                                                                                                                                    |                                                                                                                                                      |                                                                                                                                                                                                                                                                                                                                                                                                                                                                                   |                                                                                                                                              |  |