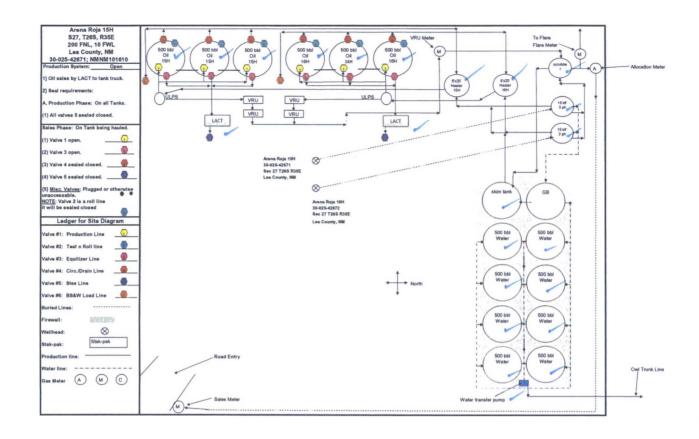

| SUNDRY                                                                                                                                                                                                                                                                                                                                                                                                                                                                                                                                                                                                                                    | NMNM101610  6. If Indian, Allottee or Tribe Name                                               |                                        |                                                     |                          |                                         |  |  |
|-------------------------------------------------------------------------------------------------------------------------------------------------------------------------------------------------------------------------------------------------------------------------------------------------------------------------------------------------------------------------------------------------------------------------------------------------------------------------------------------------------------------------------------------------------------------------------------------------------------------------------------------|------------------------------------------------------------------------------------------------|----------------------------------------|-----------------------------------------------------|--------------------------|-----------------------------------------|--|--|
| Do not use thi<br>abandoned wel                                                                                                                                                                                                                                                                                                                                                                                                                                                                                                                                                                                                           |                                                                                                |                                        |                                                     |                          |                                         |  |  |
| abandoned wer                                                                                                                                                                                                                                                                                                                                                                                                                                                                                                                                                                                                                             |                                                                                                |                                        |                                                     |                          |                                         |  |  |
| SUBMIT IN 1                                                                                                                                                                                                                                                                                                                                                                                                                                                                                                                                                                                                                               | 7. If Unit or CA/Agreement, Name and/or No. NMNM112744X                                        |                                        |                                                     |                          |                                         |  |  |
| 1. Type of Well                                                                                                                                                                                                                                                                                                                                                                                                                                                                                                                                                                                                                           | 8. Well Name and No.<br>ARENA ROJA FED UNIT 15H                                                |                                        |                                                     |                          |                                         |  |  |
| ☑ Oil Well ☐ Gas Well ☐ Oth                                                                                                                                                                                                                                                                                                                                                                                                                                                                                                                                                                                                               |                                                                                                | —————————————————————————————————————— |                                                     |                          |                                         |  |  |
| 2. Name of Operator DEVON ENERGY PRODUCT                                                                                                                                                                                                                                                                                                                                                                                                                                                                                                                                                                                                  | 9. API Well No.<br>30-025-42671-00-S1                                                          |                                        |                                                     |                          |                                         |  |  |
| 3a. Address<br>6488 SEVEN RIVERS HIGHW<br>ARTESIA, NM 88211                                                                                                                                                                                                                                                                                                                                                                                                                                                                                                                                                                               | ne No. (include area code)<br>5-746-5594                                                       |                                        | 10. Field and Pool or Exploratory Area BONE SPRINGS |                          |                                         |  |  |
| 4. Location of Well (Footage, Sec., T.                                                                                                                                                                                                                                                                                                                                                                                                                                                                                                                                                                                                    |                                                                                                | 11. County or Parish, State            |                                                     |                          |                                         |  |  |
| Sec 27 T26S R35E NWNW 20                                                                                                                                                                                                                                                                                                                                                                                                                                                                                                                                                                                                                  |                                                                                                | LEA COUNTY, NM                         |                                                     |                          |                                         |  |  |
|                                                                                                                                                                                                                                                                                                                                                                                                                                                                                                                                                                                                                                           |                                                                                                |                                        |                                                     |                          |                                         |  |  |
| 12. CHECK THE AF                                                                                                                                                                                                                                                                                                                                                                                                                                                                                                                                                                                                                          | PROPRIATE BOX(ES) TO IND                                                                       | ICATE NATURE OI                        | F NOTICE,                                           | REPORT, OR OTH           | ER DATA                                 |  |  |
| TYPE OF SUBMISSION TYPE OF ACTION                                                                                                                                                                                                                                                                                                                                                                                                                                                                                                                                                                                                         |                                                                                                |                                        |                                                     |                          |                                         |  |  |
| ☐ Notice of Intent                                                                                                                                                                                                                                                                                                                                                                                                                                                                                                                                                                                                                        | ☐ Acidize ☐                                                                                    | Deepen                                 | ☐ Product                                           | ion (Start/Resume)       | ☐ Water Shut-Off                        |  |  |
| _                                                                                                                                                                                                                                                                                                                                                                                                                                                                                                                                                                                                                                         | ☐ Alter Casing ☐                                                                               | Hydraulic Fracturing                   | ☐ Reclam                                            | ation                    | ■ Well Integrity                        |  |  |
| Subsequent Report                                                                                                                                                                                                                                                                                                                                                                                                                                                                                                                                                                                                                         | ☐ Casing Repair ☐                                                                              | New Construction                       | ☐ Recomp                                            | olete                    | Other                                   |  |  |
| ☐ Final Abandonment Notice                                                                                                                                                                                                                                                                                                                                                                                                                                                                                                                                                                                                                | ☐ Change Plans ☐                                                                               | Plug and Abandon                       | ☐ Temporarily Abandon                               |                          | Site Facility Diagra<br>m/Security Plan |  |  |
|                                                                                                                                                                                                                                                                                                                                                                                                                                                                                                                                                                                                                                           | ☐ Convert to Injection ☐                                                                       | Plug Back                              | ☐ Water Disposal                                    |                          | in security I lan                       |  |  |
| following completion of the involved operations. If the operation results in a multiple completion or recompletion in a new interval, a Form 3160-4 must be filed once testing has been completed. Final Abandonment Notices must be filed only after all requirements, including reclamation, have been completed and the operator has determined that the site is ready for final inspection.  Attached is the site facility diagram for Arena Roja Federal Unit 15H and associated wells that run to this battery.  Accepted for Record Purposes.  Approval Subject to Onsite Inspection.  Date: 2-22-18  Date: 1-22-18  Date: 1-22-18 |                                                                                                |                                        |                                                     |                          |                                         |  |  |
| 14. I hereby certify that the foregoing is                                                                                                                                                                                                                                                                                                                                                                                                                                                                                                                                                                                                | true and correct.                                                                              |                                        |                                                     |                          |                                         |  |  |
| , , ,                                                                                                                                                                                                                                                                                                                                                                                                                                                                                                                                                                                                                                     | Electronic Submission #392945 ve<br>For DEVON ENERGY PROD<br>mitted to AFMSS for processing by | UCTION COM LP, sen                     | t to the Hob                                        | bs                       |                                         |  |  |
| Name (Printed/Typed) DANA DE                                                                                                                                                                                                                                                                                                                                                                                                                                                                                                                                                                                                              | DMIN SUP                                                                                       | ,                                      |                                                     |                          |                                         |  |  |
| Name(17theartypea) DANA DE                                                                                                                                                                                                                                                                                                                                                                                                                                                                                                                                                                                                                | LANGGA                                                                                         | Title FIELD A                          | DIVIN SUF                                           | FORT                     |                                         |  |  |
| Signature (Electronic S                                                                                                                                                                                                                                                                                                                                                                                                                                                                                                                                                                                                                   | submission)                                                                                    | Date 10/24/20                          | 017                                                 |                          |                                         |  |  |
| THIS SPACE FOR FEDERAL OR STATE OFFICE USE                                                                                                                                                                                                                                                                                                                                                                                                                                                                                                                                                                                                |                                                                                                |                                        |                                                     |                          |                                         |  |  |
|                                                                                                                                                                                                                                                                                                                                                                                                                                                                                                                                                                                                                                           |                                                                                                |                                        |                                                     |                          |                                         |  |  |
| _Approved By                                                                                                                                                                                                                                                                                                                                                                                                                                                                                                                                                                                                                              |                                                                                                | Title                                  |                                                     |                          | Date                                    |  |  |
| Conditions of approval, if any, are attached certify that the applicant holds legal or equivalent would entitle the applicant to condu                                                                                                                                                                                                                                                                                                                                                                                                                                                                                                    | itable title to those rights in the subject lea                                                |                                        |                                                     |                          |                                         |  |  |
| Title 18 U.S.C. Section 1001 and Title 43                                                                                                                                                                                                                                                                                                                                                                                                                                                                                                                                                                                                 | U.S.C. Section 1212, make it a crime for a                                                     | ny person knowingly and                | willfully to ma                                     | ake to any department or | agency of the United                    |  |  |