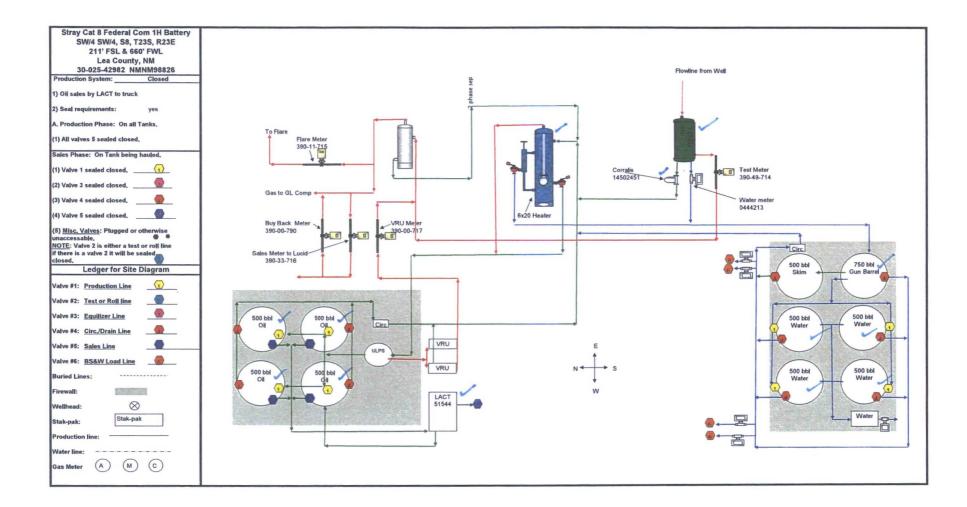

|                                                                                                                                                                                                                                                                                                                                                                                                                                                                                                                                                                                                                                                                                                                                                                                                                                                                                                                                                                                                                                                                                                                                                                                                                                                                                                                                                                                                                                                                                                                                                                                                                                                                                                                                                                                                                                                                                                                                                                                                                                                                                                                                |                                       |                 | -00.                                             | - 0                                         |                                |                                |  |  |  |
|--------------------------------------------------------------------------------------------------------------------------------------------------------------------------------------------------------------------------------------------------------------------------------------------------------------------------------------------------------------------------------------------------------------------------------------------------------------------------------------------------------------------------------------------------------------------------------------------------------------------------------------------------------------------------------------------------------------------------------------------------------------------------------------------------------------------------------------------------------------------------------------------------------------------------------------------------------------------------------------------------------------------------------------------------------------------------------------------------------------------------------------------------------------------------------------------------------------------------------------------------------------------------------------------------------------------------------------------------------------------------------------------------------------------------------------------------------------------------------------------------------------------------------------------------------------------------------------------------------------------------------------------------------------------------------------------------------------------------------------------------------------------------------------------------------------------------------------------------------------------------------------------------------------------------------------------------------------------------------------------------------------------------------------------------------------------------------------------------------------------------------|---------------------------------------|-----------------|--------------------------------------------------|---------------------------------------------|--------------------------------|--------------------------------|--|--|--|
| SUBMIT IN 1                                                                                                                                                                                                                                                                                                                                                                                                                                                                                                                                                                                                                                                                                                                                                                                                                                                                                                                                                                                                                                                                                                                                                                                                                                                                                                                                                                                                                                                                                                                                                                                                                                                                                                                                                                                                                                                                                                                                                                                                                                                                                                                    | TRIPLICATE - Other inst               | nge 20          | 01.2018                                          | 7. If Unit or CA/Agree NMNM136568           | ment, Name and/or No.          |                                |  |  |  |
| Type of Well     Gas Well                                                                                                                                                                                                                                                                                                                                                                                                                                                                                                                                                                                                                                                                                                                                                                                                                                                                                                                                                                                                                                                                                                                                                                                                                                                                                                                                                                                                                                                                                                                                                                                                                                                                                                                                                                                                                                                                                                                                                                                                                                                                                                      |                                       | MA              | OF EIN                                           | 8. Well Name and No.<br>STRAY CAT 8 FEI     | D COM 1H                       |                                |  |  |  |
| Name of Operator     DEVON ENERGY PRODUCT                                                                                                                                                                                                                                                                                                                                                                                                                                                                                                                                                                                                                                                                                                                                                                                                                                                                                                                                                                                                                                                                                                                                                                                                                                                                                                                                                                                                                                                                                                                                                                                                                                                                                                                                                                                                                                                                                                                                                                                                                                                                                      | SHEILA A FISH<br>er@dvn.com           | HER 🤻           | E                                                | 9. API Well No.<br>30-025-42982-00-S1       |                                |                                |  |  |  |
| 3a. Address 6488 SEVEN RIVERS HIGHWAY ARTESIA, NM 88211                                                                                                                                                                                                                                                                                                                                                                                                                                                                                                                                                                                                                                                                                                                                                                                                                                                                                                                                                                                                                                                                                                                                                                                                                                                                                                                                                                                                                                                                                                                                                                                                                                                                                                                                                                                                                                                                                                                                                                                                                                                                        |                                       |                 | nclude area code<br>1829                         | )                                           | xploratory Area<br>BONE SPRING |                                |  |  |  |
| 4. Location of Well (Footage, Sec., T<br>Sec 8 T23S R32E SWSW 211                                                                                                                                                                                                                                                                                                                                                                                                                                                                                                                                                                                                                                                                                                                                                                                                                                                                                                                                                                                                                                                                                                                                                                                                                                                                                                                                                                                                                                                                                                                                                                                                                                                                                                                                                                                                                                                                                                                                                                                                                                                              | )                                     |                 |                                                  | 11. County or Parish, State  LEA COUNTY, NM |                                |                                |  |  |  |
| 12. CHECK THE APPROPRIATE BOX(ES) TO INDICATE NATURE OF NOTICE, REPORT, OR OTHER DATA                                                                                                                                                                                                                                                                                                                                                                                                                                                                                                                                                                                                                                                                                                                                                                                                                                                                                                                                                                                                                                                                                                                                                                                                                                                                                                                                                                                                                                                                                                                                                                                                                                                                                                                                                                                                                                                                                                                                                                                                                                          |                                       |                 |                                                  |                                             |                                |                                |  |  |  |
| TYPE OF SUBMISSION                                                                                                                                                                                                                                                                                                                                                                                                                                                                                                                                                                                                                                                                                                                                                                                                                                                                                                                                                                                                                                                                                                                                                                                                                                                                                                                                                                                                                                                                                                                                                                                                                                                                                                                                                                                                                                                                                                                                                                                                                                                                                                             | TYPE OF SUBMISSION TYPE OF ACTION     |                 |                                                  |                                             |                                |                                |  |  |  |
| ☐ Notice of Intent                                                                                                                                                                                                                                                                                                                                                                                                                                                                                                                                                                                                                                                                                                                                                                                                                                                                                                                                                                                                                                                                                                                                                                                                                                                                                                                                                                                                                                                                                                                                                                                                                                                                                                                                                                                                                                                                                                                                                                                                                                                                                                             | ☐ Acidize                             | ☐ Deepe         |                                                  |                                             | ion (Start/Resume)             | ☐ Water Shut-Off               |  |  |  |
| Subsequent Report     Subsequent Re          | ☐ Alter Casing                        |                 | draulic Fracturing Reclama                       |                                             |                                | ☐ Well Integrity               |  |  |  |
|                                                                                                                                                                                                                                                                                                                                                                                                                                                                                                                                                                                                                                                                                                                                                                                                                                                                                                                                                                                                                                                                                                                                                                                                                                                                                                                                                                                                                                                                                                                                                                                                                                                                                                                                                                                                                                                                                                                                                                                                                                                                                                                                | Casing Repair                         | _               | Construction                                     | Recomp                                      |                                | Other     Site Facility Diagra |  |  |  |
| ☐ Final Abandonment Notice                                                                                                                                                                                                                                                                                                                                                                                                                                                                                                                                                                                                                                                                                                                                                                                                                                                                                                                                                                                                                                                                                                                                                                                                                                                                                                                                                                                                                                                                                                                                                                                                                                                                                                                                                                                                                                                                                                                                                                                                                                                                                                     | ☐ Change Plans ☐ Convert to Injection |                 | ☐ Plug and Abandon ☐ Tempor☐ Plug Back ☐ Water I |                                             | rarily Abandon                 | m/Security Plan                |  |  |  |
| Attach the Bond under which the work will be performed or provide the Bond No. on file with BLM/BIA. Required subsequent reports must be filed within 30 days following completion of the involved operations. If the operation results in a multiple completion or recompletion in a new interval, a Form 3160-4 must be filed once testing has been completed. Final Abandonment Notices must be filed only after all requirements, including reclamation, have been completed and the operator has determined that the site is ready for final inspection.  Attached is the site facility diagram for the Stray Cat 8 Fed Com 1H Battery and the associated wells that produce to this battery updated to reconcile Notice of Written Order SJC-WO3-17.  Associated wells that produce to the Stray Cat 8 Fed Com 1H Battery:  Stray Cat 8 Fed Com 1H Location SWSW, S8, T23S, R32E Lease Number NMNM98826  API: 30-025-42982  Approval Subject to Onsite Inspection.  Date: 2-22-18  Date: 2-22-18  Date: 3-22-18  Date: 3-22-18 |                                       |                 |                                                  |                                             |                                |                                |  |  |  |
| Electronic Submission #398272 verified by the BLM Well Information System For DEVON ENERGY PRODUCTION COM LP, sent to the Hobbs Committed to AFMSS for processing by PRISCILLA PEREZ on 01/25/2018 (18PP0446SE)                                                                                                                                                                                                                                                                                                                                                                                                                                                                                                                                                                                                                                                                                                                                                                                                                                                                                                                                                                                                                                                                                                                                                                                                                                                                                                                                                                                                                                                                                                                                                                                                                                                                                                                                                                                                                                                                                                                |                                       |                 |                                                  |                                             |                                |                                |  |  |  |
| Name (Printed/Typed) SHEILA A FISHER                                                                                                                                                                                                                                                                                                                                                                                                                                                                                                                                                                                                                                                                                                                                                                                                                                                                                                                                                                                                                                                                                                                                                                                                                                                                                                                                                                                                                                                                                                                                                                                                                                                                                                                                                                                                                                                                                                                                                                                                                                                                                           |                                       |                 | Title FIELD ADMIN SUPPORT                        |                                             |                                |                                |  |  |  |
| Signature (Electronic S                                                                                                                                                                                                                                                                                                                                                                                                                                                                                                                                                                                                                                                                                                                                                                                                                                                                                                                                                                                                                                                                                                                                                                                                                                                                                                                                                                                                                                                                                                                                                                                                                                                                                                                                                                                                                                                                                                                                                                                                                                                                                                        | 1                                     | Date 12/18/2017 |                                                  |                                             |                                |                                |  |  |  |
| THIS SPACE FOR FEDERAL OR STATE OFFICE USE                                                                                                                                                                                                                                                                                                                                                                                                                                                                                                                                                                                                                                                                                                                                                                                                                                                                                                                                                                                                                                                                                                                                                                                                                                                                                                                                                                                                                                                                                                                                                                                                                                                                                                                                                                                                                                                                                                                                                                                                                                                                                     |                                       |                 |                                                  |                                             |                                |                                |  |  |  |
| Approved By                                                                                                                                                                                                                                                                                                                                                                                                                                                                                                                                                                                                                                                                                                                                                                                                                                                                                                                                                                                                                                                                                                                                                                                                                                                                                                                                                                                                                                                                                                                                                                                                                                                                                                                                                                                                                                                                                                                                                                                                                                                                                                                    |                                       | Title           |                                                  | Date                                        |                                |                                |  |  |  |
| Conditions of approval, if any, are attached certify that the applicant holds legal or equivalent would entitle the applicant to conduct to conduct the applicant to conduct the applicant to conduct the applicant to condu                                                                                                                                                                                                                                                                                                                                                                                                                                                                                                                                                                                                                                                                                                                                                                                                                                                                                                                                                                                                                                                                                                                                                                                                                                                                                                                                                                                                                                                                                                                                                                                                                                                                                                                                                                                                                                                                                                   | subject lease                         | Office          |                                                  |                                             |                                |                                |  |  |  |
| Title 18 U.S.C. Section 1001 and Title 43 U.S.C. Section 1212, make it a crime for any person knowingly and willfully to make to any department or agency of the United States any false, fictitious or fraudulent statements or representations as to any matter within its jurisdiction.                                                                                                                                                                                                                                                                                                                                                                                                                                                                                                                                                                                                                                                                                                                                                                                                                                                                                                                                                                                                                                                                                                                                                                                                                                                                                                                                                                                                                                                                                                                                                                                                                                                                                                                                                                                                                                     |                                       |                 |                                                  |                                             |                                |                                |  |  |  |