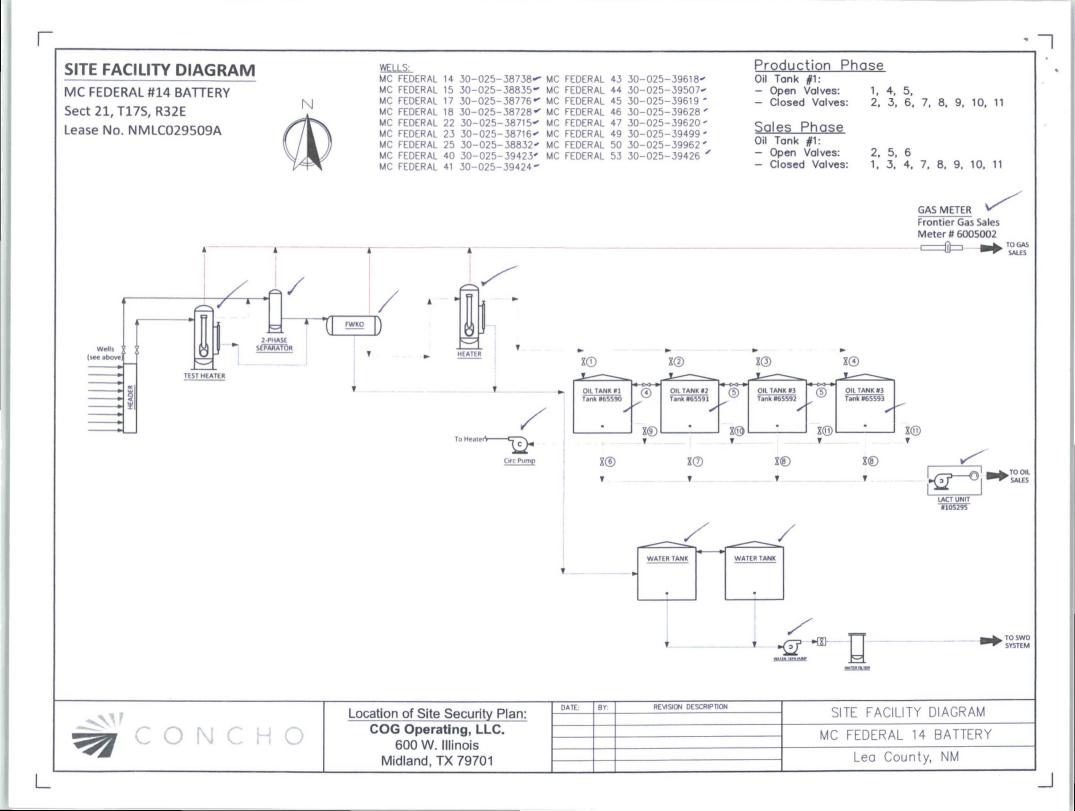

| be 2015)       DEPARATION TOTAL STATEMENT RURA       OCD HODDS         BUREAU OF LAND MARKETERST       Do not use this form for propagas is officit or not rester is a form for propagas is officit or not rester is a form for propaga is officit or not rester is a form for propaga is officit or not rester is form for propaga is officit or not rester is form for propaga is officit or not rester is form for propaga is officit or not rester is form for propaga is officit or not rester is form for propaga is officit or not rester is form for propaga is officit or not rester is form for propaga is officit or not rester is form for propaga is officit or not rester is form for propaga is officit or not rester is form for propaga is officit or not rester is form for propaga is officit or not rester is form for propaga is officit or not rester is form for propaga is officit or not rester is form for propaga is officit or not rester is form for propaga is officit or not rester is form for propaga is officit or not rester is form for propaga is officit or not rester is form for propaga is officit or not rester is form for propaga is officit or not rester is form for propaga is officit or not rester is form for propaga is officit or not rester is form for propaga is officit or not rester is form for propaga is officit or not rester is form for propaga is officit or not rester is form for propaga is officit or not rester is form for propaga is officit or not rester is form for propaga is officit or not rester is form for propaga is officit or not rester is form for propaga is officit or not rester is form for propaga is officit or not rester is form for propaga is officit or not rester is form for propaga is officit or not rester is form form form form form form form form                                                                                                                                                                                                                                                                   | *                                                                                                                 |                                                                                                                         |                              |                                             |                                |                                                      |                                                |  |  |
|------------------------------------------------------------------------------------------------------------------------------------------------------------------------------------------------------------------------------------------------------------------------------------------------------------------------------------------------------------------------------------------------------------------------------------------------------------------------------------------------------------------------------------------------------------------------------------------------------------------------------------------------------------------------------------------------------------------------------------------------------------------------------------------------------------------------------------------------------------------------------------------------------------------------------------------------------------------------------------------------------------------------------------------------------------------------------------------------------------------------------------------------------------------------------------------------------------------------------------------------------------------------------------------------------------------------------------------------------------------------------------------------------------------------------------------------------------------------------------------------------------------------------------------------------------------------------------------------------------------------------------------------------------------------------------------------------------------------------------------------------------------------------------------------------------------------------------------------------------------------------------------------------------------------------------------------------------------------------------------------------------------------------------------------------------------------------------------------------------------------------|-------------------------------------------------------------------------------------------------------------------|-------------------------------------------------------------------------------------------------------------------------|------------------------------|---------------------------------------------|--------------------------------|------------------------------------------------------|------------------------------------------------|--|--|
| BUREAU OF LAND MANAGEMENT       1 Lears 80 MR         BUNDERY NOTICES AND REPORTS ON WELLS<br>Do not use this form for proposals to drill or to re-enter an<br>abandoned will. Use form 3469-3 (4020) for such proteins an<br>abandoned will. Use form 3469-3 (4020) for such proteins an<br>abandoned will. Use form 3469-3 (4020) for such proteins and<br>abandoned will. Use form 3469-3 (4020) for such proteins an<br>abandoned will. Use form 3469-3 (4020) for such proteins and<br>abandoned will. Use form 3469-3 (4020) for such proteins and<br>abandoned will can be an abandoned will be abandoned will be<br>abandoned will can be abandoned will be abandoned will be<br>abandoned will can be abandoned will be abandoned will be<br>abandoned will can be abandoned will be abandoned will be<br>abandoned will can be abandoned will be abandoned will be<br>abandoned will be abandoned will be abandoned will be abandoned will be<br>abandoned will be abandoned will be abandoned will be abandoned will be<br>abandoned will be abandoned will be a        | Form 3160-5<br>June 2015)                                                                                         |                                                                                                                         | OCD Ho                       | bbs                                         | OMB NO. 1004-0137              |                                                      |                                                |  |  |
| b SUMURT IN TRUDUCES AND FACTOR AND                              | В                                                                                                                 | UREAU OF LAND MANAGEN                                                                                                   | AND MANAGEMENT               |                                             |                                | 5. Lease Serial No.                                  |                                                |  |  |
| SUBMIT IN TRIPLICATE - Other Instructions on particle in the submersion of the submersis the submersis of the submersion of the submersion of t                              | Do not use th                                                                                                     |                                                                                                                         |                              |                                             |                                |                                                      |                                                |  |  |
| Type of Well       S. Md Charge A. S.                                        |                                                                                                                   |                                                                                                                         |                              | Toposais.                                   | 2010                           | 7 If Unit or CA/A gree                               | ment Name and/or No                            |  |  |
| Type of Well       So Of Well       See Mell       Nume of Operator       See Mell       Nume of Operator         Name of Operator       Contact:       DANA KING       S. API Well No.       So 4022-38738         Address       On KC COCOCO CENTER, 600 WI LLINOIS AVE       Bb. Phore No. (include area code)       Io. Field and proof ac Exploratory Area         MALLAMAR       The Address       Io. Field and proof ac Exploratory Area         MALLAMAR       Iii. County of Paritals, State       LEA COUNTY COUNTY, NM         12. CHECK THE APPROPRIATE BOX(ES) TO INDICATE NATURE OF NOTICE, REPORT, OR OTHER DATA       TYPE OF SUBMISSION       TYPE OF ACTION         Instrument Notice       Address       Instrument and the factory of the Subsequent Report       Chaig Repair       Decepair       Proof County of Address         Image Subsequent Report       Chaig Repair       New Construction       Recomplete       Well Thegriny Abandon         Image Subsequent Report       Chaige Paris       Plug Back       Well Proposed or Completed Operation: Charty state all pertinent density, including estimated at any proposed work and approximate duration force:       Molecapit Ange Subsequent Report       Other         Image Subsequent Report       Charge Paris       Plug Back       Well Thegrany Abandon       Well Thegrany Abandon         Image Subsequent Report       Charge Paris       Real Mabadononent Notice </td <td></td> <td>TRIPLICATE - Other instruc</td> <td>tions on</td> <td>page 2</td> <td>6 Nr.</td> <td></td> <td>ment, mane and/or no.</td>                                                                                                                                                                                                                                                                                                                                                                                                                                                                                                             |                                                                                                                   | TRIPLICATE - Other instruc                                                                                              | tions on                     | page 2                                      | 6 Nr.                          |                                                      | ment, mane and/or no.                          |  |  |
| COG OPERATING LLC     E-Mail: dding@concho.com     30-025-3873 #       Address     ONE CONCHO CENTER, 600 WI LLINDIS AVE     Ib. Field and Paol or Exploratory Area       MIDLAND, TX: 179701     II. Centry or Parish, State     II. Centry or Parish, State       Location of Well     (Poctage, See, T. R. M. or Surger) Description)     II. Centry or Parish, State       Sec 21 T17S R32E Mer NMP NWNE 330FNL 2010FEL     II. Centry or Parish, State       Location of Well     (Poctage, See, T. R. M. or Surger) Description)       Sec 21 T17S R32E Mer NMP NWNE 330FNL 2010FEL     II. Centry or Parish, State       I. Check THE APPROPRIATE BOX(ES) TO INDICATE NATURE OF NOTICE, REPORT, OR OTHER DATA       TYPE OF SUBMISSION     TYPE OF ACTION       I. Notice of Intent     Acidize     Deepen       I. Gaing Repair     New Construction     Recomplete       I. Gaing Repair     New Construction     Recomplete       I. Grange Plans     Plug and Ahandon     Temporead and meros and zone:       I. The proposal or completed. Similar Antanian the fild only after all requirements, including relamation, have been completed and the operation.     If the operation results in a multiple complexion or recomplekal on an area more and a proposed work and approximate duration and zone in the operation and and the operation and the operation results in a multiple complexion or the moved operation.       I. besche Proposed or completed. Similar Association.     Well information System       I. besche All Sub-Oc25-                                                                                                                                                                                                                                                                                                                                                                                                                                                                                                                                                                |                                                                                                                   | 8. Well Name and No.                                                                                                    |                              |                                             |                                |                                                      |                                                |  |  |
| ONE CONCHO CENTER, 600 WI LLINOIS AVE       Ph: 432-818-2267       MALLAMAR         IDLAND, TX 7701       MALLAMAR         Location of Well       (footage, Sec. T. R. M. or Surgery Description)       II. County or Parish, State         Sec 21 T17S R32E Mer NMP NWNE 330FNL 2010FEL       LEA COUNTY COUNTY, NM         12. CHECK THE APPROPRIATE BOX(ES) TO INDICATE NATURE OF NOTICE, REPORT, OR OTHER DATA       TYPE OF SUBMISSION       Water Shut-Off         Notice of Intent       Acidize       Deepen       Production (Start/Resume)       Water Shut-Off         Subsequent Report       Chaing Repair       New Construction       Reclamation       Wall Integrity         Subsequent Report       Chaing Repair       New Construction       Recomplete       Other         Describe Proposed or Completed Operation: Charge Plans       Plag and Abandon Temporarily Abandon       Tomporarily Abandon       To                                                                                                                                                                                                                                                                                                                                                                                                                                                                                                                                                                                                                                                 | <ol> <li>Name of Operator</li> <li>COG OPERATING LLC</li> </ol>                                                   |                                                                                                                         |                              | 4                                           |                                |                                                      | -                                              |  |  |
| Location of Well ( <i>Gouge, Sec. T. R. M. or Surgery Description</i> )       11. County or Parish, State         Sec 21 T17S R32E Mer NMP NWNE 330FNL 2010FEL       11. County or Parish, State         12. CHECK THE APPROPRIATE BOX(ES) TO INDICATE NATURE OF NOTICE, REPORT, OR OTHER DATA         TYPE OF SUBMISSION       TYPE OF ACTION         Notice of Intent       Acidize       Deepen       Production (Star/Resume)       Water Shut-Off         Subsequent Report       Casing Repair       New Construction       Recompilete       Star Facility Diagram         The Facility Diagram       Clauge Plans       Plug Back       Water Disposal       Star Facility Diagram         Describe Proposed or Completed Operations (Cleanty state all pertinement details, including estimated starting date of any proposed oxed and approximate data data on and the own in Star Facility Diagram       Star Facility Diagram         Describe Proposed or Completed Operation cubic back back back back back back back bac                                                                                                                                                                                                                                                                                                                                                                                                                                                                                                                                                                                                                                                                                                                                                                                                                                                                                                                                                                                                                                                                                      |                                                                                                                   | (include area code)<br>8-2267                                                                                           |                              |                                             | Exploratory Area               |                                                      |                                                |  |  |
| Sec 21 T17S R32E Mer NMP NWNE 330FNL 2010FEL       LEA COUNTY COUNTY, NM         12. CHECK THE APPROPRIATE BOX(ES) TO INDICATE NATURE OF NOTICE, REPORT, OR OTHER DATA         TYPE OF SUBMISSION       TYPE OF ACTION         Ontice of Intent       A didize       Decepen       Production (Star/Resume)       Walt rShut-Off         Subsequent Report       Casing Repair       New Construction       Recomplete       Other         Subsequent Report       Casing Repair       New Construction       Recomplete       Other         Describe Proposal is to deepen directionally or recomplete horizontally give subsequent de log proving the horizontally give subsequent describes and measure of all pertisent data materia and one "Start field one data pertisent data field one data pertisent and zero.       Other         Describe Proposal is to deepen directionally or recomplete horizontally give subsequent hereof. If the proposal is to deepen directionally or recomplete horizontally a period data period all period data the field one horizontally or recomplete horizontally or recomplete horizontally and horizontally or recomplete horizontally and horizontally or recomplete horizontally or recomplete horizontally and horizontally and horizontally and horizontally or recomplete horizontally give subsequent hereof. If the one period horizontally give subsequent hereof. If the proposal is to deepen directional inspection.         Deteministic of thir order                                                                                                                                                                                                                                                                                                                                                                                     |                                                                                                                   |                                                                                                                         |                              | 11. County or Parish,                       | State                          |                                                      |                                                |  |  |
| TYPE OF SUBMISSION       TYPE OF ACTION         Interce of Intent       Acidize       Deepen       Production (Start/Resume)       Water Shut-Off         Subsequent Report       Casing Repair       New Construction       Recomplete       Ø Other         Subsequent Report       Casing Repair       New Construction       Recomplete       Ø Other         Describe Proposed or Completed Operation. Clearly state all pertinent details, including estimated starting date of any proposed work and approximate duration thereof.       Stite Facility Diagram.         Describe Proposed is to deepen directionally or recomplete horizontally, give absurface locations and inerviewed addites evential depths of all pertinent makers and zones.       Following completion of the involution of pertinon.       Following completion or neometicinal and the event of neutinic in a multiple completion or neometicinal and the event of neutinic in a multiple completion or neometicinal and the event of neutinic in a multiple completion or neometicinal and the event of neutinic in a multiple completion or neometicina.         PLEASE SEE ATTACHED SITE FACILITY DIAGRAM:       Accepted for Record Purposes.         MC FEDERAL 14 30-025-38738 - MC FEDERAL 15 30-025-38738 - MC FEDERAL 15 30-025-38738 - MC FEDERAL 15 30-025-38738 - MC FEDERAL 18 20-025-38738 - MC FEDERAL 18 20-025-38774 - ME Fiso Portocines Ub DiebObs       Def                                                                                                                                                                                                                                                                                                                                                                                       |                                                                                                                   | LEA COUNTY COUNTY, NM                                                                                                   |                              |                                             |                                |                                                      |                                                |  |  |
| □ Notice of Intent       □ Acidize       □ Deepen       □ Production (Start/Resume)       □ Water Shut-Off         □ Notice of Intent       □ Acidize       □ Deepen       □ Production (Start/Resume)       □ Water Shut-Off         □ Subsequent Report       □ Casing Repair       □ New Construction       □ Recomplete       ☑ Other         □ Describe Proposed or Completed Operation. Clearly state all pertinent details, including estimated starting date of any proposed work and approximate duration thereof.       If the proposal is to deepen the thereof.       State Facility Diagram, N/Security Plan         □ Describe Proposed or Completed Operation. The proposal of the operation results in a multiple completion or ne movies the Back No. on fite with BLMVHA. Required whereof state field only offer all requirements, including reclamation, have been completed and the operator has determined that the site is ready off rod operation.       If the operator results the field only offer all requirements, including reclamation, have been completed and the operator has determined that the site is ready off rod inal inspection.         PLEASE SEE ATTACHED SITE FACILITY DIAGRAM:       Accepted for Reccord Purposes.         MC FEDERAL 14 30-025-38738 - MC FEDERAL 15 30-025-38738 - MC FEDERAL 15 30-025-38738 - MC FEDERAL 16 30-025-3876 - MC FEDERAL 16 30-025-38738 - MC FEDERAL 16 30-025-38738 - MC FEDERAL 16 30-025-3876 - MC FEDERAL 16 30-025-3876                                                                                                                                                                                                                                                                                                                                           | 12. CHECK THE A                                                                                                   | PPROPRIATE BOX(ES) TO                                                                                                   | INDICA                       | TE NATURE OI                                | F NOTICE,                      | REPORT, OR OTH                                       | IER DATA                                       |  |  |
| Notice of Intent Alter Casing Hydraulic Fracturing Keelamation Well Integrity Casing Repair Casing | TYPE OF SUBMISSION                                                                                                |                                                                                                                         |                              |                                             |                                |                                                      |                                                |  |  |
| Alter Casing   Hydraulic Fracturing   Calamation   Well Integrity     Casing Repair   New Construction   Recomplete   Other Site Facility Diagra     Change Plans   Plug and Abandon   Temporarily Abandon   Temporaril    | Notice of Intent                                                                                                  | Acidize                                                                                                                 | Acidize Deepen [             |                                             | Product                        | tion (Start/Resume)                                  | UWater Shut-Off                                |  |  |
| Final Abandonment Notice     Complete Quention: Clearly state all pertinent details, including estimated starting date of any proposed work and approximate duration thereof.     Convert to Injection     Plug Back     Water Disposal     Convert to Injection     Plug Back     Water Disposal     Convert to Injection     Plug Back     Water Disposal     Convert on the set is ready of any proposed work and approximate duration thereof.     The proposal is to depend directionally or recomplete horizontally, give substrated starting date of any proposed work and approximate duration thereof.     The proposal is to depend directionally or recomplete horizontally, give substrated contains and measured and true vertical depths of all pertinent markers and zones.     Attach the Boild under which the work will be performed or provide the Bood No. on File with BLM/BLA. Required subsequent reports must be filed within 30 days     following completion of the invivole operations.     The operation results in a multiple completion or recompletion an anew interval, a Form 310-04 must be filed once     testing has been completed. Final Abandomment Notices must be filed only after all requirements, including reclamation, have been completed and the operator has     determined that he site is ready for final inspection.     PLEASE SEE ATTACHED SITE FACILITY DIAGRAM:     MC FEDERAL 14 30-025-38738 -     MC FEDERAL 17 30-025-38738 -     MC FEDERA    | _                                                                                                                 | □ Alter Casing                                                                                                          | Iter Casing 🔲 Hydraulic Frad |                                             | Reclamation                    |                                                      | U Well Integrity                               |  |  |
| Charge Pans     Convert to Injection     Plug Back     Water Disposal     m/Security Plan      | Subsequent Report                                                                                                 | Casing Repair                                                                                                           | New                          | Construction                                | Recom                          | plete                                                |                                                |  |  |
| Describe Proposed or Completed Operation: Clearly state all pertinent details, including estimated starting date of any proposed work and approximate duration thereof.         If the proposal is to depend directionally or recomplete horizontally, give subsurface locations and measured and true vertical depths of all pertinent markers and zones.         Attach the Bond under which the work will be performed or provide the Bond No. on file with BL/BLA. Required subsequent reports must be filed only after all requirements, including reclamation, have been completed and the operator has be filed only after all requirements, including reclamation, have been completed and the operator has the file only after all requirements, including reclamation, have been completed and the operator has the filed only after all requirements, including reclamation, have been completed and the operator has the filed only after all requirements, including reclamation, have been completed and the operator has the filed only after all requirements, including reclamation, have been completed and the operator has the filed only after all requirements, including reclamation, have been completed and the operator has the filed only after all requirements, including reclamation, have been completed and the operator has the filed only after all requirements, including reclamation, have been completed and the operator has the filed only after all requirements, including reclamation, have been completed and the operator has the filed only after all requirements, including reclamation, have been completed and the operator has the filed only after all requirements, including reclamation, have been completed and the operator has the filed only after all requirements, including reclamation, have been completed and the operator has the filed only after all requirements, including reclamation, have been completed and the operator has the filed only after all requirement                                                                                  | Final Abandonment Notice                                                                                          | Change Plans                                                                                                            | Plug                         | Plug and Abandon                            |                                | rarily Abandon                                       |                                                |  |  |
| If the proposal is to deepen directionally or recomplete horizontally, give subsurface locations and measurface to locations and measurface locations and measurface horizontally, give subsurface locations and measurface horizontally. BLMBIA. Required and the vertical depths of all pertinent markers and zones. Attach the Bood under which the work will be performed or provide the Bond No. on file with BLMBIA. Required subsequent reports must be filed within 30 days following completion or recompleted in a new interval, a Form 3160-4 must be filed once testing has been completed. Third Abandomment Notices must be filed only after all requirements, including reclamation, have been completed and the operator has determined that the site is ready for final inspection. PLEASE SEE ATTACHED SITE FACILITY DIAGRAMI: MC FEDERAL 14 BATTERY SECT 21, 1175, R32E WELLS: WELLS: WELLS: WELLS: WELLS: WELLS: WE FEDERAL 14 30-025-38738 ^ MC FEDERAL 18 30-025-38738 ^ MC FEDERAL 18 30-025-38738 ^ MC FEDERAL 18 30-025-38778 ^ MC FEDERAL 19 Date 10 formation System For COG OPERATING LC, sent to the Hobbs Committed to AFMSS for processing by DEBORAH MCKINNEY on 06/14/2017 () Name (Printed/Typed) DANA KING Title SUBMITTING CONTACT Signature (Electronic Submission) Date 06/13/2017 THIS SPACE FOR FEDERAL OR STATE OFFICE USE                                                                                                                                                                                                                                                                                                                                                                                                                                                        |                                                                                                                   | Convert to Injection                                                                                                    | D Plug                       | Back                                        | U Water I                      | Disposal                                             |                                                |  |  |
| MC FEDERAL 14 BATTERY<br>SECT 21, T17S, R32E       Accepted for Record Purposes.<br>Approval Subject to Onsite Inspection.<br>Date: 2.27-18         WELLS:<br>MC FEDERAL 14 30-025-38738 *<br>MC FEDERAL 15 30-025-38776 *<br>MC FEDERAL 18 30-025-38776 *<br>MC FEDERAL 18 30-025-38776 *<br>MC FEDERAL 22 30-025-38715 *       MC FEDERAL 18 30-025-38776 *<br>MC FEDERAL 22 30-025-38715 *         MC FEDERAL 18 30-025-38776 *<br>MC FEDERAL 22 30-025-38715 *       MC FEDERAL 19 30-025-38776 *<br>MC FEDERAL 18 30-025-38728 *<br>MC FEDERAL 18 30-025-38715 *         MC FEDERAL 18 30-025-38708 *<br>MC FEDERAL 22 30-025-38715 *       MC FEDERAL 19 30-025-38728 *<br>MC FEDERAL 18 30-025-38715 *         Signature       Electronic Submission #378744 verified by the BLM Well Information System<br>For COG OPERATING LLC, sent to the Hobbs<br>Committed to AFMSS for processing by DEBORAH MCKINNEY on 06/14/2017 ()<br>Name (Printed Typed) DANA KING         Signature       (Electronic Submission)         Date       06/13/2017         Title       SUBMITTING CONTACT         Signature       (Electronic Submission)         Date       06/13/2017         titles of approval, if any, are attached. Approval of this notice does not warrant or<br>right and the applicant to conduct operations thereon.       Office         (B 8U S.C. Section 1001 and Title 43 U.S.C. Section 1212, make it a crime for any person knowingly and willfully to make to any department or agency of the United<br>tates any fake, fictitious or fraudulent statements or representations as to any matter within its jurisdiction.                                                                                                                                                                                                                                                                                                                                                                                                                                                                               | Attach the Bond under which the wo<br>following completion of the involved<br>testing has been completed. Final A | ork will be performed or provide the l<br>d operations. If the operation results<br>bandonment Notices must be filed or | Bond No. or<br>in a multipl  | a file with BLM/BIA<br>e completion or reco | . Required su<br>mpletion in a | bsequent reports must be<br>new interval, a Form 316 | filed within 30 days<br>0-4 must be filed once |  |  |
| Approval Subject to Onsite Inspection.<br>Date: <u>1.271-18</u><br>MC FEDERAL 14 30-025-38738 /<br>MC FEDERAL 15 30-025-38835 /<br>MC FEDERAL 15 30-025-38776 /<br>MC FEDERAL 15 30-025-38776 /<br>MC FEDERAL 22 30-025-38776 /<br>MC FEDERAL 22 30-025-38715 /<br>4. 1 hereby certify that the foregoing is true and correct.<br>Electronic Submission #378744 verified by the BLM Well Information System<br>For COG OPERATING LC, sent to the Hobbs<br>Committed to AFMSS for processing by<br>DEBORAH MCKINNEY on 06/14/2017 ()<br>Name (Printed Typed) DANA KING<br>Signature (Electronic Submission)<br>Date 06/13/2017<br>THIS SPACE FOR FEDERAL OR STATE OFFICE USE<br>proved By<br>tritle Date<br>Approval ji any, are attached. Approval of this notice does not warrant or<br>try that the applicant holds legal or equitable title to those rights in the subject lease<br>ch would entitle the applicant to conduct operations thereon.<br>Is 80.S. Section 1001 and Title 43 U.S.C. Section 1212, make it a crime for any person knowingly and willfully to make to any department or agency of the United<br>tates any false, fictitious or fraudulent statements or representations as to any matter within its jurisdiction.<br>structions on page 2)                                                                                                                                                                                                                                                                                                                                                                                                                                                                                                                                                                                                                                                                                                                                                                                                                                                       | PLEASE SEE ATTACHED SI                                                                                            | TE FACILITY DIAGRAM:                                                                                                    |                              |                                             |                                |                                                      |                                                |  |  |
| WELLS:       Date: 1-27-18         MC FEDERAL 14 30-025-38736 /       MC FEDERAL 15 30-025-38776 /         MC FEDERAL 17 30-025-38776 /       MC FEDERAL 17 30-025-38776 /         MC FEDERAL 22 30-025-38715 /       MC FEDERAL 22 30-025-38715 /         4. 1 hereby certify that the foregoing is true and correct.       Electronic Submission #378744 verified by the BLM Well Information System For COG OPERATING LCC, sent to the Hobbs Committed to AFMSS for processing by DEBORAH MCKINNEY on 06/14/2017 ()         Name (Printed/Typed) DANA KING       Title SUBMITTING CONTACT         Signature       (Electronic Submission)         Date       06/13/2017         Title         upproved By                                                                                                                                                                                                                                                                                                                                                                                                                                                                                                                                                                                                                                                                                                                                                                                                                                                                                                                                                                                                                                                                                                                                                                                                                                                                                                                                                                                                                 | SECT 21, T17S, R32E Approval Subject to Onsite Inspecti                                                           |                                                                                                                         |                              |                                             |                                |                                                      |                                                |  |  |
| WELLS:       MC FEDERAL 14 30-025-38738         MC FEDERAL 15 30-025-38738       MC FEDERAL 15 30-025-38738         MC FEDERAL 17 30-025-38776       MC FEDERAL 18 30-025-38728         MC FEDERAL 22 30-025-38715       MC FEDERAL 22 30-025-38715         A. I hereby certify that the foregoing is true and correct.<br>Electronic Submission #378744 verified by the BLM Well Information System<br>For COG OPERATING LLC, sent to the Hobbs<br>Committed to AFMSS for processing by DEBORAH MCKINNEY on 06/14/2017 ()         Name (Printed/Typed)       DANA KING         Title       SUBMITTING CONTACT         Signature       (Electronic Submission)         Date       06/13/2017         This SPACE FOR FEDERAL OR STATE OFFICE USE         additions of approval, if any, are attached. Approval of this notice does not warrant or<br>tify that the applicant holds legal or equitable title to those rights in the subject lease<br>ich would entitle the applicant to conduct operations thereon.       Office         It 8 U.S.C. Section 1001 and Title 43 U.S.C. Section 1212, make it a crime for any person knowingly and willfully to make to any department or agency of the United<br>tates any false, fictitious or fraudulent statements or representations as to any matter within its jurisdiction.       Office                                                                                                                                                                                                                                                                                                                                                                                                                                                                                                                                                                                                                                                                                                                                                                                 |                                                                                                                   |                                                                                                                         |                              |                                             |                                | nspection.                                           |                                                |  |  |
| MC FEDERAL 14 30-025-38738<br>MC FEDERAL 15 30-025-38776<br>MC FEDERAL 17 30-025-38776<br>MC FEDERAL 17 30-025-38776<br>MC FEDERAL 18 30-025-38776<br>MC FEDERAL 22 30-025-38715<br>4. I hereby certify that the foregoing is true and correct.<br>Electronic Submission #378744 verified by the BLM Well Information System<br>For COG OPERATING LLC, sent to the Hobbs<br>Committed to AFMSS for processing by<br>DEBORAH MCKINNEY on 06/14/2017 ()<br>Name (Printed/Typed) DANA KING<br>Title SUBMITTING CONTACT<br>Signature (Electronic Submission)<br>Date 06/13/2017<br>THIS SPACE FOR FEDERAL OR STATE OFFICE USE<br>proved By                                                                                                                                                                                                                                                                                                                                                                                                                                                                                                                                                                                                                                                                                                                                                                                                                                                                                                                                                                                                                                                                                                                                                                                                                                                                                                                                                                                                                                                                                       |                                                                                                                   |                                                                                                                         |                              | . Dat                                       | DACHIN                         | 10                                                   |                                                |  |  |
| 4. I hereby certify that the foregoing is true and correct.     Electronic Submission #378744 verified by the BLM Well Information System     For COG OPERATING LLC, sent to the Hobbs     Committed to AFMSS for processing by     DEBORAH MCKINNEY on 06/14/2017 ()     Title SUBMITTING CONTACT     Date 06/13/2017     THIS SPACE FOR FEDERAL OR STATE OFFICE USE     Title Date     proved By                                                                                                                                                                                                                                                                                                                                                                                                                                                                                                                                                                                                                                                                                                                                                                                                                                                                                                                                                                                                                                                                                                                                                                                                                                                                                                                                                                                                                                                                                                                                                                                                                                                                                                                           | MC FEDERAL 14 30-025-38<br>MC FEDERAL 15 30-025-38<br>MC FEDERAL 17 30-025-38<br>MC FEDERAL 18 30-025-38          | 835 - 776 - 728                                                                                                         | ×                            |                                             |                                |                                                      |                                                |  |  |
| Electronic Submission #378744 verified by the BLM Well Information System<br>For COG OPERATING L.C, sent to the Hobbs<br>Committed to AFMSS for processing by DEBORAH MCKINNEY on 06/14/2017 ()         Name (Printed/Typed)       DANA KING         Signature       (Electronic Submission)         Date       06/13/2017         THIS SPACE FOR FEDERAL OR STATE OFFICE USE         spproved By                                                                                                                                                                                                                                                                                                                                                                                                                                                                                                                                                                                                                                                                                                                                                                                                                                                                                                                                                                                                                                                                                                                                                                                                                                                                                                                                                                                                                                                                                                                                                                                                                                                                                                                            |                                                                                                                   |                                                                                                                         | /                            |                                             |                                | ME Fool 14                                           | Batt . C                                       |  |  |
| Name (Printed/Typed)       DANA KING       Title       SUBMITTING CONTACT         Signature       (Electronic Submission)       Date       06/13/2017         THIS SPACE FOR FEDERAL OR STATE OFFICE USE         Title       Date         opproved By                                                                                                                                                                                                                                                                                                                                                                                                                                                                                                                                                                                                                                                                                                                                                                                                                                                                                                                                                                                                                                                                                                                                                                                                                                                                                                                                                                                                                                                                                                                                                                                                                                                                                                                                                                                                                                                                        | <ol> <li>I hereby certify that the foregoing i</li> </ol>                                                         | Electronic Submission #3787<br>For COG OPE                                                                              | <b>ERATING</b>               | LC, sent to the H                           | lobbs                          |                                                      |                                                |  |  |
| THIS SPACE FOR FEDERAL OR STATE OFFICE USE         ppproved By                                                                                                                                                                                                                                                                                                                                                                                                                                                                                                                                                                                                                                                                                                                                                                                                                                                                                                                                                                                                                                                                                                                                                                                                                                                                                                                                                                                                                                                                                                                                                                                                                                                                                                                                                                                                                                                                                                                                                                                                                                                               | Name (Printed/Typed) DANA KI                                                                                      | NG                                                                                                                      |                              | Title SUBMIT                                | TTING CON                      | ITACT                                                |                                                |  |  |
| pproved By                                                                                                                                                                                                                                                                                                                                                                                                                                                                                                                                                                                                                                                                                                                                                                                                                                                                                                                                                                                                                                                                                                                                                                                                                                                                                                                                                                                                                                                                                                                                                                                                                                                                                                                                                                                                                                                                                                                                                                                                                                                                                                                   | Signature (Electronic                                                                                             | Submission)                                                                                                             |                              | Date 06/13/20                               | 017                            |                                                      |                                                |  |  |
| Inditions of approval, if any, are attached. Approval of this notice does not warrant or<br>tify that the applicant holds legal or equitable title to those rights in the subject lease<br>ich would entitle the applicant to conduct operations thereon. Office<br>le 18 U.S.C. Section 1001 and Title 43 U.S.C. Section 1212, make it a crime for any person knowingly and willfully to make to any department or agency of the United<br>tates any false, fictitious or fraudulent statements or representations as to any matter within its jurisdiction.                                                                                                                                                                                                                                                                                                                                                                                                                                                                                                                                                                                                                                                                                                                                                                                                                                                                                                                                                                                                                                                                                                                                                                                                                                                                                                                                                                                                                                                                                                                                                                |                                                                                                                   | THIS SPACE FOR                                                                                                          | FEDERA                       | L OR STATE                                  | OFFICE U                       | SE                                                   |                                                |  |  |
| Inditions of approval, if any, are attached. Approval of this notice does not warrant or<br>tify that the applicant holds legal or equitable title to those rights in the subject lease<br>ich would entitle the applicant to conduct operations thereon. Office<br>le 18 U.S.C. Section 1001 and Title 43 U.S.C. Section 1212, make it a crime for any person knowingly and willfully to make to any department or agency of the United<br>tates any false, fictitious or fraudulent statements or representations as to any matter within its jurisdiction.                                                                                                                                                                                                                                                                                                                                                                                                                                                                                                                                                                                                                                                                                                                                                                                                                                                                                                                                                                                                                                                                                                                                                                                                                                                                                                                                                                                                                                                                                                                                                                |                                                                                                                   |                                                                                                                         |                              | Title                                       |                                |                                                      | Data                                           |  |  |
| ich would entitle the applicant to conduct operations thereon. Office<br>le 18 U.S.C. Section 1001 and Title 43 U.S.C. Section 1212, make it a crime for any person knowingly and willfully to make to any department or agency of the United<br>tates any false, fictitious or fraudulent statements or representations as to any matter within its jurisdiction.                                                                                                                                                                                                                                                                                                                                                                                                                                                                                                                                                                                                                                                                                                                                                                                                                                                                                                                                                                                                                                                                                                                                                                                                                                                                                                                                                                                                                                                                                                                                                                                                                                                                                                                                                           | Conditions of approval, if any, are attached. Approval of this notice does not warrant or                         |                                                                                                                         |                              |                                             |                                |                                                      | Date                                           |  |  |
| tates any false, fictitious or fraudulent statements or representations as to any matter within its jurisdiction.                                                                                                                                                                                                                                                                                                                                                                                                                                                                                                                                                                                                                                                                                                                                                                                                                                                                                                                                                                                                                                                                                                                                                                                                                                                                                                                                                                                                                                                                                                                                                                                                                                                                                                                                                                                                                                                                                                                                                                                                            | hich would entitle the applicant to cond                                                                          | uct operations thereon.                                                                                                 |                              |                                             | willfully to                   | ake to any denortment or                             | agency of the United                           |  |  |
| ** OPERATOR-SUBMITTED ** OPERATOR-SUBMITTED ** OPERATOR-SUBMITTED **                                                                                                                                                                                                                                                                                                                                                                                                                                                                                                                                                                                                                                                                                                                                                                                                                                                                                                                                                                                                                                                                                                                                                                                                                                                                                                                                                                                                                                                                                                                                                                                                                                                                                                                                                                                                                                                                                                                                                                                                                                                         | States any false, fictitious or fraudulent                                                                        |                                                                                                                         |                              |                                             | winnuny to m                   | and to any department of                             | agency of the United                           |  |  |
|                                                                                                                                                                                                                                                                                                                                                                                                                                                                                                                                                                                                                                                                                                                                                                                                                                                                                                                                                                                                                                                                                                                                                                                                                                                                                                                                                                                                                                                                                                                                                                                                                                                                                                                                                                                                                                                                                                                                                                                                                                                                                                                              | ** OPERA                                                                                                          | TOR-SUBMITTED ** OPE                                                                                                    | RATOR-                       | SUBMITTED *                                 | * OPERAT                       | FOR-SUBMITTED                                        | **                                             |  |  |

## Additional data for EC transaction #378744 that would not fit on the form

32. Additional remarks, continued

. \*

7

| MC FEDERAL | 23 30-025-38716   |
|------------|-------------------|
| MC FEDERAL | 25 30-025-38832 - |
| MC FEDERAL | 40 30-025-39423   |
| MC FEDERAL | 41 30-025-39424   |
| MC FEDERAL | 43 30-025-39618 🖌 |
| MC FEDERAL | 44 30-025-39507 - |
| MC FEDERAL | 45 30-025-39619   |
| MC FEDERAL | 46 30-025-39628   |
| MC FEDERAL | 47 30-025-39620   |
| MC FEDERAL | 49 30-025-39499   |
| MC FEDERAL | 50 30-025-39962   |
| MC FEDERAL | 53 30-025-39426   |