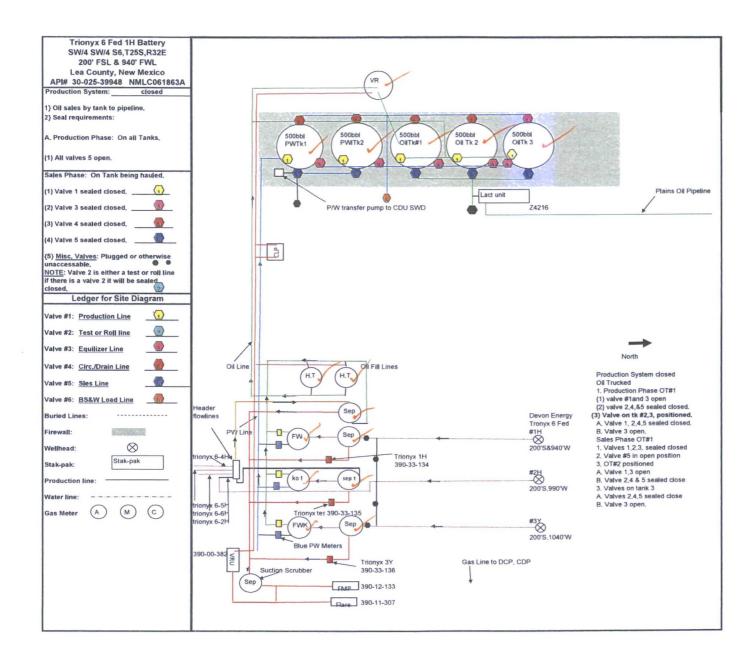

| al<br>1. Type of Well                                                                                                                                                                                                                                                          | Do not use thi                                                                                            | NOTICES AND DEDO                                                                           | S OCD Hobbs                                               |                                         |                                                            | FORM APPROVED<br>OMB NO. 1004-0137<br>Expires: January 31, 2018<br>5. Lease Serial No. |                   |                                              |  |  |
|--------------------------------------------------------------------------------------------------------------------------------------------------------------------------------------------------------------------------------------------------------------------------------|-----------------------------------------------------------------------------------------------------------|--------------------------------------------------------------------------------------------|-----------------------------------------------------------|-----------------------------------------|------------------------------------------------------------|----------------------------------------------------------------------------------------|-------------------|----------------------------------------------|--|--|
| al<br>1. Type of Well                                                                                                                                                                                                                                                          | bandoned wel                                                                                              | SUNDRY NOTICES AND REPORTS ON                                                              |                                                           |                                         |                                                            | NMLC061863A                                                                            |                   |                                              |  |  |
|                                                                                                                                                                                                                                                                                | Do not use this form for proposals to drill or to re-<br>abandoned well. Use form 3160-3 (APD) for such p |                                                                                            |                                                           |                                         |                                                            | 6. If Indian, Allottee or Tribe Name                                                   |                   |                                              |  |  |
|                                                                                                                                                                                                                                                                                | SUBMIT IN 1                                                                                               | RIPLICATE - Other ins                                                                      | tructions on pag                                          | 10PPC                                   |                                                            | 7. If Unit or CA/Agree                                                                 | ement, Name       | and/or No                                    |  |  |
|                                                                                                                                                                                                                                                                                | 1. Type of Well<br>☑ Oil Well □ Gas Well □ Other                                                          |                                                                                            |                                                           |                                         | MAR 01 2018                                                |                                                                                        |                   | 8. Well Name and No.<br>TRIONYX 6 FEDERAL 1H |  |  |
| 2. Name of Operator Contact: SHEILA A                                                                                                                                                                                                                                          |                                                                                                           |                                                                                            |                                                           | R                                       | EIVE                                                       | 9. API Well No.<br>30-025-39948-00-S1 🛩                                                |                   |                                              |  |  |
| 3a. Address<br>6488 SEVEN R<br>ARTESIA, NM                                                                                                                                                                                                                                     |                                                                                                           | 3b. Phone No. (include area code)<br>Ph: 575-748-1829                                      |                                                           |                                         | 10. Field and Pool or Exploratory Area<br>WILDCAT;WOLFCAMP |                                                                                        |                   |                                              |  |  |
| 4. Location of Well (Footage, Sec., T., R., M., or Survey Description)                                                                                                                                                                                                         |                                                                                                           |                                                                                            |                                                           |                                         |                                                            | 11. County or Parish, State                                                            |                   |                                              |  |  |
| Sec 6 T25S R32E SWSW 200FSL 940FWL                                                                                                                                                                                                                                             |                                                                                                           |                                                                                            |                                                           |                                         |                                                            | LEA COUNTY, NM                                                                         |                   |                                              |  |  |
| 12. CH                                                                                                                                                                                                                                                                         | IECK THE AF                                                                                               | PROPRIATE BOX(ES)                                                                          | TO INDICATE                                               | NATURE O                                | F NOTICE                                                   | REPORT, OR OTH                                                                         | IER DATA          | 1                                            |  |  |
| TYPE OF SUB                                                                                                                                                                                                                                                                    | UBMISSION TYPE OF ACTION                                                                                  |                                                                                            |                                                           |                                         |                                                            |                                                                                        |                   |                                              |  |  |
|                                                                                                                                                                                                                                                                                |                                                                                                           | □ Acidize                                                                                  | Deepen                                                    |                                         | Produc                                                     | tion (Start/Resume)                                                                    | U Water           | Shut-Of                                      |  |  |
| □ Notice of Inter                                                                                                                                                                                                                                                              | It                                                                                                        | □ Alter Casing                                                                             | Hydrau                                                    | ic Fracturing                           | Reclam                                                     |                                                                                        |                   | ntegrity                                     |  |  |
| Subsequent Report                                                                                                                                                                                                                                                              |                                                                                                           | Casing Repair                                                                              | New Co                                                    | nstruction                              | Recom                                                      | plete                                                                                  | 🛛 Other           |                                              |  |  |
| Final Abandonment No                                                                                                                                                                                                                                                           | ment Notice                                                                                               | Change Plans                                                                               | Plug and Abandon                                          |                                         | Tempo                                                      | Temporarily Abandon                                                                    |                   | Site Facility Diag<br>m/Security Plan        |  |  |
|                                                                                                                                                                                                                                                                                |                                                                                                           | Convert to Injection                                                                       | 🗖 Plug Ba                                                 | ck                                      | U Water                                                    | Disposal                                                                               |                   |                                              |  |  |
| determined that the                                                                                                                                                                                                                                                            | site is ready for fi<br>site facility diag                                                                | andonment Notices must be fi<br>nal inspection.<br>gram for the Trionyx 6 Fe               |                                                           |                                         |                                                            | n, nave been completed a                                                               | and the operation | or has                                       |  |  |
| Associated well                                                                                                                                                                                                                                                                | s that produce                                                                                            | to the Trionyx 6 Fed 1H                                                                    | :                                                         |                                         | for Re                                                     | cord Purposes.                                                                         |                   |                                              |  |  |
| Trionyx 6 Fed 2H<br>Location SWSW, S6, T25S, R32E<br>Lease Number NMLC061863A<br>API: 30-025-39949                                                                                                                                                                             |                                                                                                           |                                                                                            | Approval subject<br>Date: <b>2-27-13</b>                  |                                         |                                                            | t to Onsite Inspection.                                                                |                   |                                              |  |  |
| Trionyx 6 Fed 3                                                                                                                                                                                                                                                                | Y                                                                                                         |                                                                                            |                                                           |                                         |                                                            | $\supset$                                                                              |                   |                                              |  |  |
| Location SWSV                                                                                                                                                                                                                                                                  |                                                                                                           | 32E                                                                                        |                                                           |                                         |                                                            |                                                                                        |                   | FAC.J                                        |  |  |
| 14. I hereby certify the                                                                                                                                                                                                                                                       |                                                                                                           | true and correct.<br>Electronic Submission #<br>For DEVON ENER<br>mitted to AFMSS for proc | #393051 verified by<br>GY PRODUCTION<br>cessing by PRISCI | the BLM We<br>COM LP, ser<br>LA PEREZ o | Il Informatio<br>nt to the Hol<br>n 10/25/2017             | n System<br>obs<br>/ (18PP0025SE)                                                      |                   | 1.                                           |  |  |
| Name(Printed/Typed) SHEILA A FISHER                                                                                                                                                                                                                                            |                                                                                                           |                                                                                            |                                                           | Title FIELD ADMIN SUPPORT               |                                                            |                                                                                        |                   |                                              |  |  |
| Signature                                                                                                                                                                                                                                                                      | (Electronic S                                                                                             | ubmission)                                                                                 | Da                                                        | te 10/25/2                              | 017                                                        |                                                                                        |                   |                                              |  |  |
|                                                                                                                                                                                                                                                                                |                                                                                                           | THIS SPACE FO                                                                              | OR FEDERAL                                                |                                         |                                                            | ISE                                                                                    |                   |                                              |  |  |
| Ammound De-                                                                                                                                                                                                                                                                    |                                                                                                           |                                                                                            |                                                           | tla                                     |                                                            |                                                                                        | Date              |                                              |  |  |
| Approved By<br>Conditions of approval, if any, are attached. Approval of this notice does not warrant or<br>certify that the applicant holds legal or equitable title to those rights in the subject lease<br>which would entitle the applicant to conduct operations thereon. |                                                                                                           |                                                                                            |                                                           | fle                                     |                                                            |                                                                                        | Date              |                                              |  |  |
| Title 18 U.S.C. Section                                                                                                                                                                                                                                                        | 1001 and Title 43                                                                                         | U.S.C. Section 1212, make it a statements or representations a                             | a crime for any person                                    | knowingly and                           | willfully to n                                             | ake to any department or                                                               | agency of the     | United                                       |  |  |
| (Instructions on page 2)                                                                                                                                                                                                                                                       | ** DI M DEVI                                                                                              | SED ** BLM REVISE                                                                          |                                                           |                                         |                                                            |                                                                                        |                   |                                              |  |  |