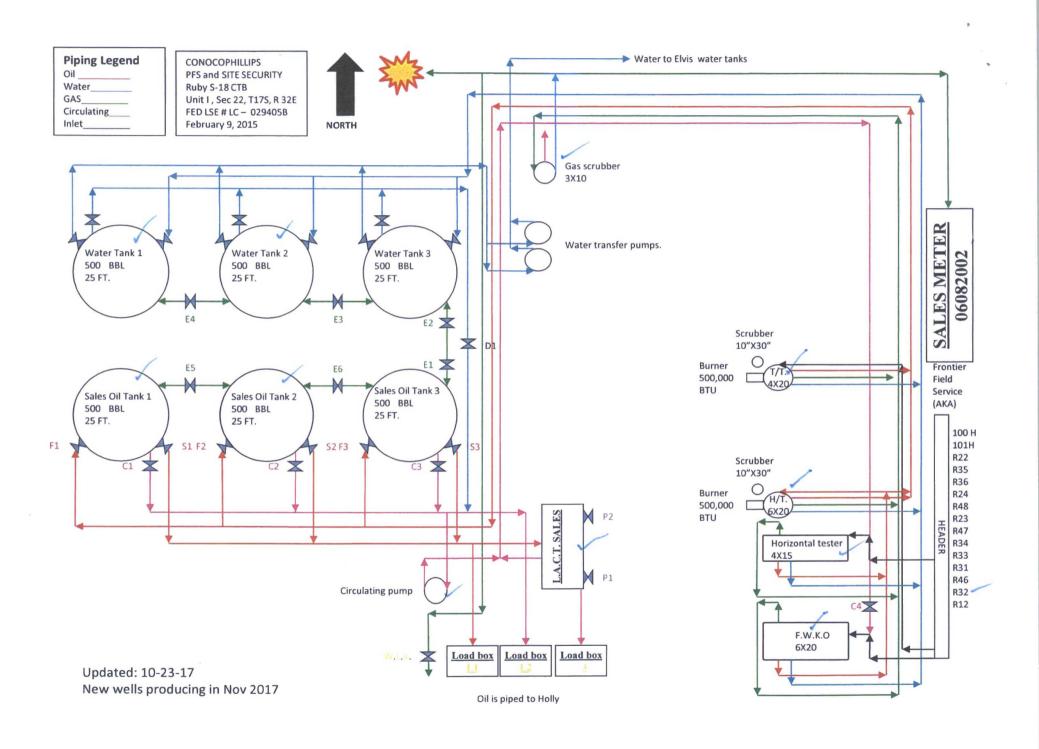

# Ruby CTB

## General sealing of valves sales by Pipeline L.A.C.T.

#### **Production Phase**

Valves C1 and F1 sealed (open) while producing into oil tank. C2, C3, F2 and F3 will be sealed (closed) during normal operations and used only when tank #1 is full or when operational issues occur. Note: E1, E2, E3, E4, E5 and E6 valves always remain open.

#### **Sales Phase**

S1 is sealed (open) for sales to the L.A.C.T. The S2 and S3 valves will be sealed (closed) during normal operations and will be used only when oil tanks #2 and #3 are full and need to be sold. The Proving P1 and P2 valves are sealed (closed) in normal operations and opened only when proving. L3 will be sealed (closed) and used only for loading trucks through the L.A.C.T. The L1 valve will be used only when the L.A.C.T. is not operational.

#### **Drain Phase**

All drain ports are blinded or used <u>only</u> for transmitters to view tank levels. will be sealed (closed) and used <u>only</u> for pulling tank bottoms and cleaning purpose. All other valves not specified are used for access <u>only</u> (no seals).

#### **On Going Activity**

The C1 valves are sealed (open) continuous for circulating purpose.