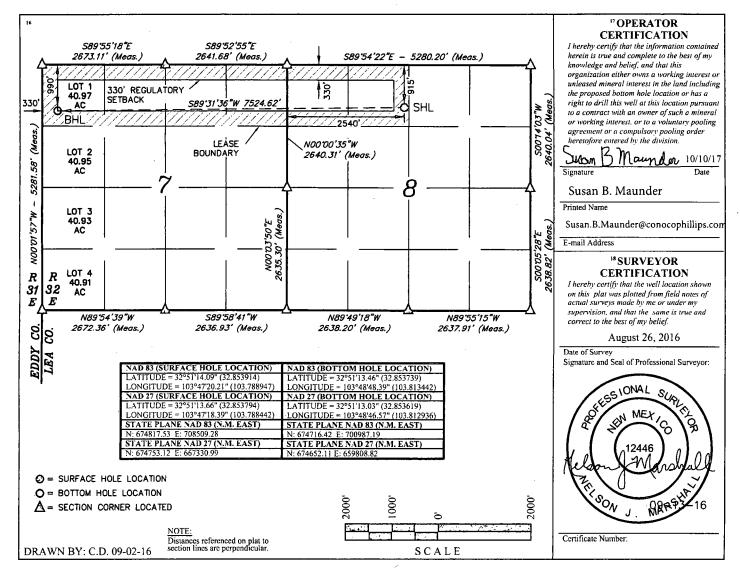

## WELL LOCATION AND ACREAGE DEDICATION PLAT

| 30-025- 4453                     | <sup>2</sup> Pool Code<br>44500 | Maljamar; Yeso West                             | <sup>3</sup> Pool Name |                                   |  |  |
|----------------------------------|---------------------------------|-------------------------------------------------|------------------------|-----------------------------------|--|--|
| 320830                           |                                 | <sup>5</sup> Property Name<br>PERIDOT 8 FEDERAL |                        |                                   |  |  |
| <sup>7</sup> OGRID No.<br>217817 |                                 | erator Name<br>Phillips Company                 |                        | <sup>9</sup> Elevation<br>4056.5' |  |  |

## <sup>10</sup> Surface Location

| UL or lot no. | Section | Township | Range | Lot 1dn | Feet from the | North/South line | Feet from the | East/West line | County |
|---------------|---------|----------|-------|---------|---------------|------------------|---------------|----------------|--------|
| С             | 8       | 17S      | 32E   | Ì       | 915           | NORTH            | 2540          | WEST           | LEA    |

## "Bottom Hole Location If Different From Surface

| UL or lot no.<br>LOT 1                | Section<br>7 | Township<br>17S | Range<br>32E                     | Lot ldn | Feet from the<br>990    | North/South line<br>NORTH | Feet from the 330 | East/West line<br>WEST | County<br>LEA |
|---------------------------------------|--------------|-----------------|----------------------------------|---------|-------------------------|---------------------------|-------------------|------------------------|---------------|
| <sup>12</sup> Dedicated Acr<br>240.97 |              |                 | <sup>14</sup> Consolidation Code |         | <sup>15</sup> Order No. |                           |                   |                        |               |