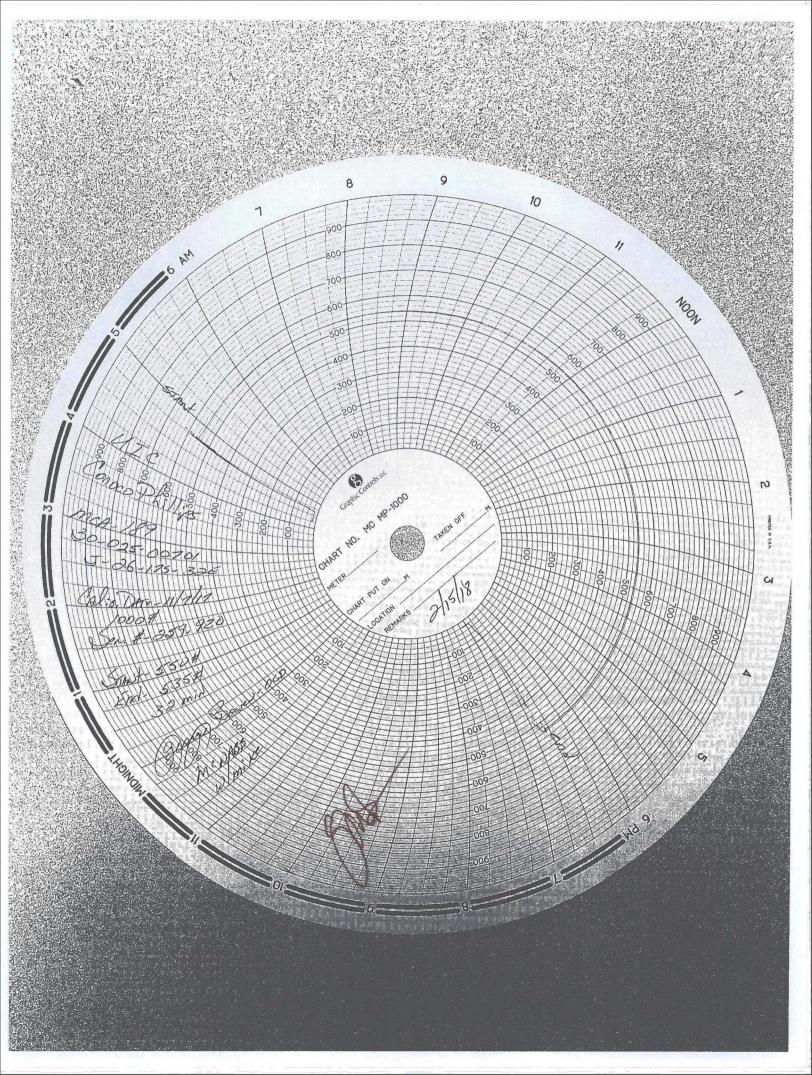

| Submit 1 Copy To Appropriate District                                                                                                                                                                                                                                                                               | State of New Mexico                                                      | Form C-103                                       |
|---------------------------------------------------------------------------------------------------------------------------------------------------------------------------------------------------------------------------------------------------------------------------------------------------------------------|--------------------------------------------------------------------------|--------------------------------------------------|
| Office<br><u>District I</u> – (575) 393-6161 E                                                                                                                                                                                                                                                                      | nergy, Minerals and Natural Resources                                    | Revised August 1, 2011                           |
| 1625 N. French Dr., Hobbs, NM 88240<br>District H – (575) 748-1283                                                                                                                                                                                                                                                  |                                                                          | WELL API NO. 30-025-00701                        |
| 811 S. First St., Artesia, NM 88210                                                                                                                                                                                                                                                                                 | DIL CONSERVATION DIVISION                                                |                                                  |
| <u>District III</u> – (505) 334-6178<br>1000 Rio Brazos Rd., Aztec, NM 87410                                                                                                                                                                                                                                        | 1220 South St. Francis DBBS<br>Santa Fe, NM 87505<br>ND REPORTS ON WELDS | STATE FEE                                        |
| <u>District IV</u> – (505) 476-3460<br>1220 S. St. Francis Dr., Santa Fe, NM                                                                                                                                                                                                                                        | Santa Fe, INM 87500                                                      | State Oil & Gas Lease No.                        |
| 87505                                                                                                                                                                                                                                                                                                               | 5 201                                                                    | FEDERAL LEASE                                    |
| (DO NOT USE THIS FORM FOR PROPOSALS TO DRILL OR TO DEEPEN OR PLUG BACK TO A DIFFERENT RESERVOIR. USE "APPLICATION FOR PERMIT" (FORM C-101) FOR SUCH                                                                                                                                                                 |                                                                          | 7. Lease Name or Unit Agreement Name<br>MCA UNIT |
| PROPOSALS.)       1. Type of Well: Oil Well         Gas Well       Other INJECTION WELL                                                                                                                                                                                                                             |                                                                          | 8. Well Number 189                               |
| 2. Name of Operator                                                                                                                                                                                                                                                                                                 |                                                                          | 9. OGRID Number                                  |
| ConocoPhillips Company                                                                                                                                                                                                                                                                                              |                                                                          | 217817                                           |
| 3. Address of Operator P. O. Box 51810                                                                                                                                                                                                                                                                              |                                                                          | 10. Pool name or Wildcat                         |
| Midland, TX 79710       4. Well Location                                                                                                                                                                                                                                                                            |                                                                          | MALJAMAR; GB-SA                                  |
| Unit Letter J : 1980 feet from the SOUTH line and 1980 feet from the EAST line                                                                                                                                                                                                                                      |                                                                          |                                                  |
| Section 26         Township 17S         Range 32E         NMPM         County LEA                                                                                                                                                                                                                                   |                                                                          |                                                  |
| 11. Elevation (Show whether DR, RKB, RT, GR, etc.)                                                                                                                                                                                                                                                                  |                                                                          |                                                  |
|                                                                                                                                                                                                                                                                                                                     |                                                                          |                                                  |
| 12. Check Appropriate Box to Indicate Nature of Notice, Report or Other Data                                                                                                                                                                                                                                        |                                                                          |                                                  |
| NOTICE OF INTENT                                                                                                                                                                                                                                                                                                    | TION TO: SU                                                              | JBSEQUENT REPORT OF:                             |
|                                                                                                                                                                                                                                                                                                                     | G AND ABANDON                                                            |                                                  |
|                                                                                                                                                                                                                                                                                                                     |                                                                          | DRILLING OPNS. P AND A                           |
|                                                                                                                                                                                                                                                                                                                     |                                                                          | ENT JOB                                          |
|                                                                                                                                                                                                                                                                                                                     |                                                                          |                                                  |
| OTHER:                                                                                                                                                                                                                                                                                                              | OTHER: 5 YE.                                                             | AR MIT                                           |
| <ol> <li>Describe proposed or completed operations. (Clearly state all pertinent details, and give pertinent dates, including estimated date<br/>of starting any proposed work). SEE RULE 19.15.7.14 NMAC. For Multiple Completions: Attach wellbore diagram of<br/>proposed completion or recompletion.</li> </ol> |                                                                          |                                                  |
|                                                                                                                                                                                                                                                                                                                     |                                                                          |                                                  |
| CONOCOPHILLIPS COMPANY CONDUCTED MIT ON 2/15/18 TO 550/32 MINS- TEST GOOD. CHART ATTACHED                                                                                                                                                                                                                           |                                                                          |                                                  |
|                                                                                                                                                                                                                                                                                                                     |                                                                          |                                                  |
|                                                                                                                                                                                                                                                                                                                     |                                                                          |                                                  |
|                                                                                                                                                                                                                                                                                                                     |                                                                          |                                                  |
|                                                                                                                                                                                                                                                                                                                     |                                                                          |                                                  |
|                                                                                                                                                                                                                                                                                                                     |                                                                          |                                                  |
|                                                                                                                                                                                                                                                                                                                     |                                                                          |                                                  |
|                                                                                                                                                                                                                                                                                                                     |                                                                          |                                                  |
|                                                                                                                                                                                                                                                                                                                     |                                                                          |                                                  |
|                                                                                                                                                                                                                                                                                                                     |                                                                          |                                                  |
| Spud Date:                                                                                                                                                                                                                                                                                                          | Rig Release Date:                                                        |                                                  |
|                                                                                                                                                                                                                                                                                                                     |                                                                          |                                                  |
|                                                                                                                                                                                                                                                                                                                     |                                                                          |                                                  |
| I hereby certify that the information above i                                                                                                                                                                                                                                                                       | s true and complete to the best of my knowle                             | edge and belief.                                 |
|                                                                                                                                                                                                                                                                                                                     |                                                                          |                                                  |
| SIGNATURE Storke of                                                                                                                                                                                                                                                                                                 | TITLE Staff Regulatory Techn                                             | DATE 03/01/2018                                  |
| Type or print name <u>Rhonda Rogers</u> <u>C</u> E-mail address: <u>rogerrs@conocophillips.com</u> PHONE: <u>(432)688-9174</u>                                                                                                                                                                                      |                                                                          |                                                  |
| For State Use Only                                                                                                                                                                                                                                                                                                  |                                                                          |                                                  |
| APPROVED BY: Scarro Cu                                                                                                                                                                                                                                                                                              | ~ TITLE ompliance off                                                    | the DATE 3/5/12                                  |
| Conditions of Approval (if any);                                                                                                                                                                                                                                                                                    |                                                                          |                                                  |
| V/                                                                                                                                                                                                                                                                                                                  |                                                                          |                                                  |