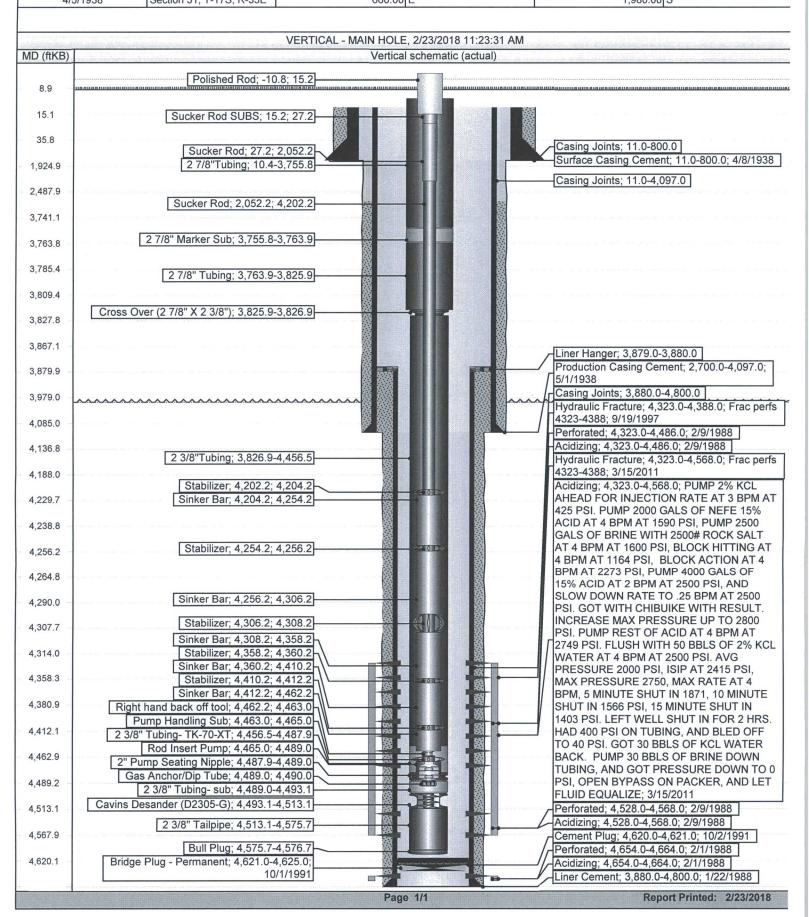

| Submit 1 Copy To Appropriate District<br>Office                                                                                                     | State of New Mexico                                                                                                         | Form C-103                           |
|-----------------------------------------------------------------------------------------------------------------------------------------------------|-----------------------------------------------------------------------------------------------------------------------------|--------------------------------------|
| District I - (575) 393-6161                                                                                                                         | Energy, Minerals and Natural Resources                                                                                      | Revised August 1, 2011               |
| 1625 N. French Dr., Hobbs, NM 88240<br>District II – (575) 748-1283                                                                                 |                                                                                                                             | WELL API NO.<br>30-025-02961         |
| 811 S. First St., Artesia, NM 88210                                                                                                                 | OIL CONSERVATION DIVISION                                                                                                   | 5. Indicate Type of Lease            |
| <u>District III</u> – (505) 334-6178<br>1000 Rio Brazos Rd., Aztec, NM 87410                                                                        | 1220 South St. Francis Dr.                                                                                                  | STATE X FEE                          |
|                                                                                                                                                     | Santa Fe, NM 87505                                                                                                          | 6. State Oil & Gas Lease No.         |
| 1220 S. St. Francis Dr., Santa Fe, NM<br>87505                                                                                                      | Santa Fe, NM 87505 2018                                                                                                     |                                      |
| SUNDRY NO                                                                                                                                           | TICES AND DEPORTS ON WELLS                                                                                                  | 7. Lease Name or Unit Agreement Name |
| (DO NOT USE THIS FORM FOR PROP                                                                                                                      | OSALS TO DRILL OR TO DEEPEN OR PLUG BACK TO PLUCH BACK TO DEEPEN OR PLUG BACK TO PLUCHTON FOR PERMIT" (FORM C-101) FOR SUCH | EAST VACUUM GB-SA UNIT               |
| FROFOSALS.)                                                                                                                                         |                                                                                                                             | O Wall Namelson                      |
| 1. Type of Well: Oil Well                                                                                                                           | Gas Well Other                                                                                                              | 002                                  |
| Name of Operator ConocoPhil                                                                                                                         | ips Company                                                                                                                 | 9. OGRID Number 217817               |
| 3. Address of Operator P. O. Box                                                                                                                    | 51810                                                                                                                       | 10. Pool name or Wildcat             |
| Midland,                                                                                                                                            | TX 79710                                                                                                                    | VACUUM; GB-SA                        |
| 4. Well Location                                                                                                                                    |                                                                                                                             |                                      |
| Unit Letter I                                                                                                                                       | : 1980feet from the SOUTH line and 66                                                                                       | feet from the EAST line              |
| Section 31                                                                                                                                          | Township 17S Range 35E                                                                                                      | NMPM County LEA                      |
|                                                                                                                                                     | 11. Elevation (Show whether DR, RKB, RT, GR, etc.                                                                           | c.)                                  |
|                                                                                                                                                     |                                                                                                                             |                                      |
| 12. Check Appropriate Box to Indicate Nature of Notice, Report or Other Data                                                                        |                                                                                                                             |                                      |
| 12. Check Appropriate Box to indicate Nature of Notice, Report of Other Data                                                                        |                                                                                                                             |                                      |
|                                                                                                                                                     |                                                                                                                             | BSEQUENT REPORT OF:                  |
| PERFORM REMEDIAL WORK                                                                                                                               |                                                                                                                             |                                      |
| TEMPORARILY ABANDON                                                                                                                                 |                                                                                                                             | RILLING OPNS. P AND A                |
| PULL OR ALTER CASING  DOWNHOLE COMMINGLE                                                                                                            | _                                                                                                                           | NT JOB $\square$                     |
| DOWNHOLE COMMININGLE                                                                                                                                |                                                                                                                             |                                      |
| OTHER:                                                                                                                                              |                                                                                                                             | GE TBG DEPTH                         |
| 13. Describe proposed or completed operations. (Clearly state all pertinent details, and give pertinent dates, including estimated date             |                                                                                                                             |                                      |
| of starting any proposed work). SEE RULE 19.15.7.14 NMAC. For Multiple Completions: Attach wellbore diagram of proposed completion or recompletion. |                                                                                                                             |                                      |
| CONOCOPHILLIPS COMPANY CHANGED OUT TBG.                                                                                                             |                                                                                                                             |                                      |
| 2/2/18 RIH W/122 JTS, 2 7/8", 6.5#, J-55 TBG & SET @ 4577'. NDBOP & NUWH.                                                                           |                                                                                                                             |                                      |
| 2/5/18 RIH W/RODS & PUMP, SPACE OUT. HANG WELL. RDMO                                                                                                |                                                                                                                             |                                      |
| ATTACHED IS A CURRENT WELLBORE SCHEMATIC.                                                                                                           |                                                                                                                             |                                      |
|                                                                                                                                                     |                                                                                                                             |                                      |
|                                                                                                                                                     |                                                                                                                             |                                      |
|                                                                                                                                                     |                                                                                                                             |                                      |
|                                                                                                                                                     |                                                                                                                             |                                      |
|                                                                                                                                                     |                                                                                                                             |                                      |
|                                                                                                                                                     |                                                                                                                             |                                      |
|                                                                                                                                                     |                                                                                                                             |                                      |
| Spud Date:                                                                                                                                          | Rig Release Date: 02/05/2018                                                                                                |                                      |
| Spau Bate.                                                                                                                                          | 10g release Bate. 02/03/2018                                                                                                |                                      |
|                                                                                                                                                     |                                                                                                                             |                                      |
| I hereby certify that the information above is true and complete to the best of my knowledge and belief.                                            |                                                                                                                             |                                      |
|                                                                                                                                                     |                                                                                                                             |                                      |
| SIGNATURE The Date 02/28/2018                                                                                                                       |                                                                                                                             |                                      |
| SIGNATURE DIATE 02/28/2018  TITLE Staff Regulatory Technician DATE 02/28/2018                                                                       |                                                                                                                             |                                      |
| Type or print name Rhonda Rogers E-mail address: rogerrs@conocophillips.com PHONE: (432)688-9174                                                    |                                                                                                                             |                                      |
| For State Use Only                                                                                                                                  |                                                                                                                             |                                      |
| APPROVED BY: Saren Sharp TITLE Staff Mgn DATE 3-5-18                                                                                                |                                                                                                                             |                                      |
| APPROVED BY: 3,400 TITLE Maff III DATE 3-78  Conditions of Approval (if any):                                                                       |                                                                                                                             |                                      |
| Conditions of Approval (Lany).                                                                                                                      |                                                                                                                             |                                      |

## ConocoPhillips

## **Schematic - Current**

## EAST VACUUM GB-SA UNIT 3127-002

API / UWI State/Province District County PERMIAN CONVENTIONAL VACUUM 300250296100 **NEW MEXICO** IFA North/South Distance (ft) **Original Spud Date** Surface Legal Location East/West Distance (ft) East/West Reference North/South Reference 1,980.00 S Section 31, T-17S, R-35E 660.00 E 4/5/1938