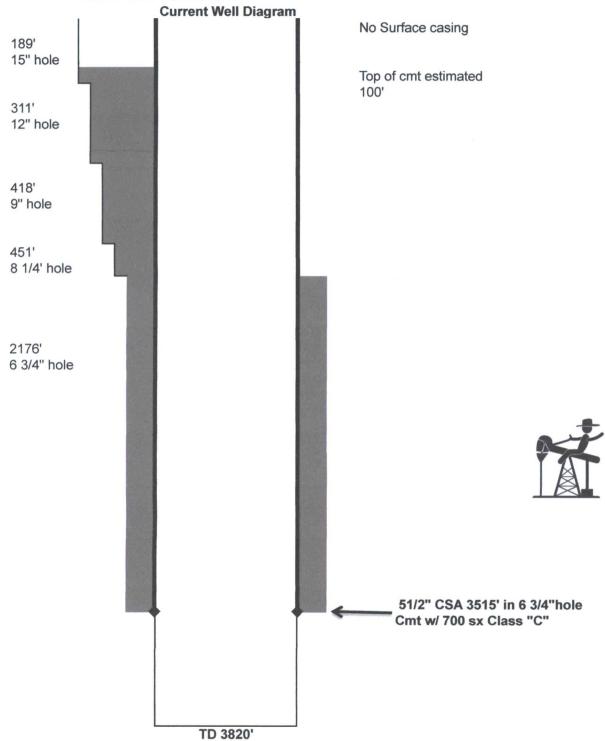

C103 INTENT TO P&A EXPIRES 03-05-2019

Mar Oil & Gas Corporation Eumont Hardy Unit # 21 API 30-025-06219 UL "N", Sec 36, T20S, R37E 660 FSL x 1980 FWL

Mar Oil & Gas Corporation

<u>Eumont Hardy Unit # 21</u> API # 3002506219

Unit Letter "N", Section 36, T20S, R37E

Lea County, New Mexico

660 FSL x 1980 FWL

Mar Oil & Gas Corporation

<u>Eumont Hardy Unit # 21</u> API # 3002506219

<u>Unit Letter "N", Section 36, T20S, R37E</u>

<u>Lea County, New Mexico</u>

660 FSL x 1980 FWL