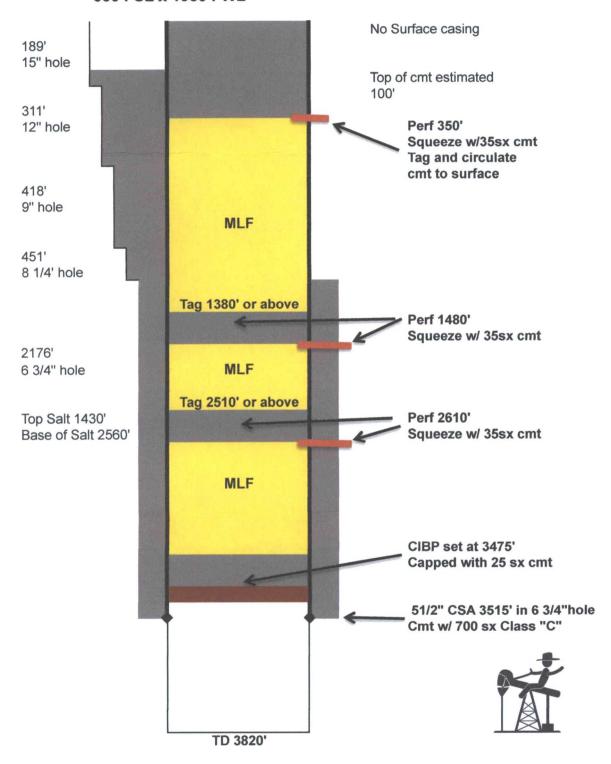

## **Plugging Procedure**

**MIRUSU** Pull rods and pump **NU BOP** Pull tubing Run and set CIBP at 3475' Tag CIBP Pressure test casing Spot 25 sx cmt Displace casing with gelled brine Perf at 2610' Squeeze w/ 35sx cmt x WOC Tag cmt plug at 2510' or above Perf at 1480' 1/300' Squeeze w/35sx cmt x WOC Tag cmt plug 1380 or above 1200 Perf 350' Squeeze w/ 35sx cmt x WOC Tag cmt plug x Circulate cement to surface Cut of well head Insure casing is full of cement Cut off Su anchors and install PA marker **Clean location** Prepare for release