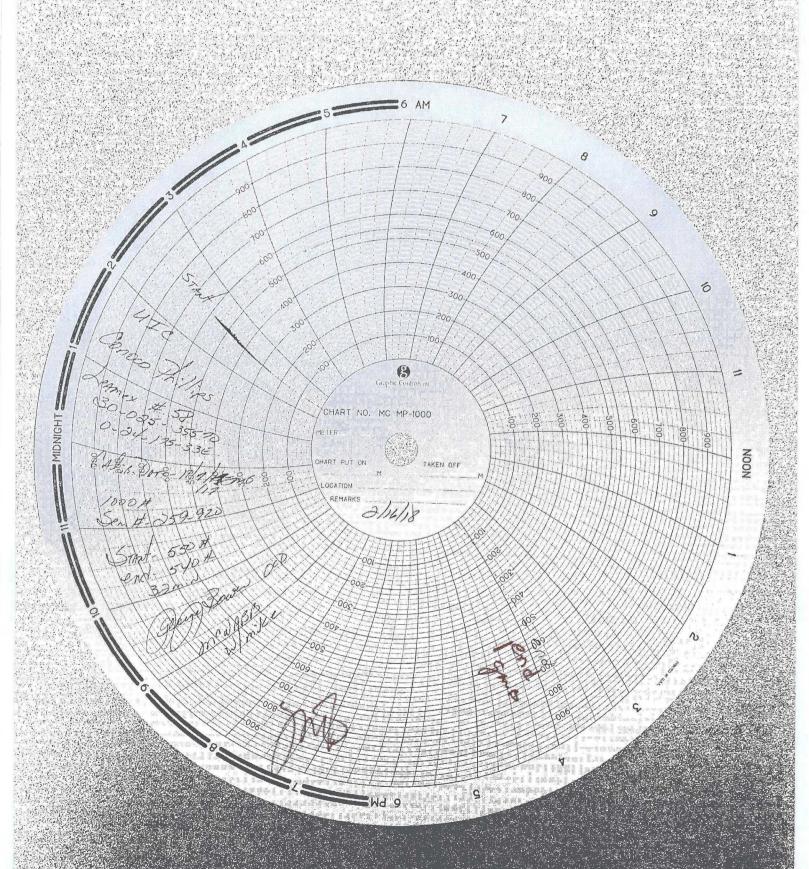

| Submit 1 Copy To Appropriate District                                                                                                                                                                                                                                                       | State of New Mexico Form C-103         |                                    |                           |             |  |
|---------------------------------------------------------------------------------------------------------------------------------------------------------------------------------------------------------------------------------------------------------------------------------------------|----------------------------------------|------------------------------------|---------------------------|-------------|--|
| Office<br>District I – (575) 393-6161                                                                                                                                                                                                                                                       | Energy, Minerals and Natu              | ral Resources                      | Revised Augu              | ust 1, 2011 |  |
| 1625 N. French Dr., Hobbs, NM 88240                                                                                                                                                                                                                                                         |                                        | WELL WELL                          | API NO.                   |             |  |
| <u>District II</u> – (575) 748-1283<br>811 S. First St., Artesia, NM 88210                                                                                                                                                                                                                  | OIL CONSERVATION                       | POISION NAR 05 2018. Ind           | 30-025-35570              |             |  |
| District III - (505) 334-6178                                                                                                                                                                                                                                                               | 1220 South St. Frai                    | ncis Dr. 05 2000. Ind              | STATE X FFF               | 7 /         |  |
| 1000 Rio Brazos Rd., Aztec, NM 87410<br><u>District IV</u> – (505) 476-3460                                                                                                                                                                                                                 | Santa Fe, NM 87                        | 7505 MAN 16 Sta                    | te Oil & Gas Lease No.    |             |  |
| 1220 S. St. Francis Dr., Santa Fe, NM                                                                                                                                                                                                                                                       |                                        | STATE X FEE te Oil & Gas Lease No. |                           |             |  |
| 87505 SUNDRY NOTICES AND REPORTS ON WELLS                                                                                                                                                                                                                                                   |                                        |                                    | ase Name or Unit Agreemen | t Nome      |  |
| (DO NOT USE THIS FORM FOR PROPOSALS TO DRILL OR TO DEEPEN OR PLUG BACK TO A DIFFERENT RESERVOIR. USE "APPLICATION FOR PERMIT" (FORM C-101) FOR SUCH PROPOSALS.)                                                                                                                             |                                        |                                    | EX                        | t Name      |  |
| 1. Type of Well: Oil Well Gas Well Other INJECTION WELL                                                                                                                                                                                                                                     |                                        |                                    | ell Number 58             | _ /         |  |
| 2 Name of Operator                                                                                                                                                                                                                                                                          |                                        |                                    | RID Number                | /           |  |
| ConocoPhillips Company                                                                                                                                                                                                                                                                      |                                        |                                    | 217817                    |             |  |
| 3. Address of Operator P. O. Box 51810                                                                                                                                                                                                                                                      |                                        |                                    | ool name or Wildcat       |             |  |
| Midland, TX 79710                                                                                                                                                                                                                                                                           |                                        |                                    | AMAR; GB-SA               |             |  |
| 4. Well Location                                                                                                                                                                                                                                                                            |                                        |                                    |                           |             |  |
| Unit Letter O                                                                                                                                                                                                                                                                               | : 660 feet from the SOUTH              | line and 2130                      | feet from the EAST        | line        |  |
| Section 24 Township 17S Range 33E NMPM County LEA                                                                                                                                                                                                                                           |                                        |                                    |                           |             |  |
| 11. Elevation (Show whether DR, RKB, RT, GR, etc.)                                                                                                                                                                                                                                          |                                        |                                    |                           |             |  |
| BEER ALEXES EXPENDED.                                                                                                                                                                                                                                                                       |                                        |                                    | 1.75 May 10 10 Million    |             |  |
|                                                                                                                                                                                                                                                                                             |                                        |                                    |                           |             |  |
| 12. Check                                                                                                                                                                                                                                                                                   | Appropriate Box to Indicate N          | ature of Notice, Report            | or Other Data             |             |  |
| NOTICE OF                                                                                                                                                                                                                                                                                   | NITENTION TO:                          | CLIBCEOLI                          | ENT DEDORT OF             |             |  |
| NOTICE OF INTENTION TO: SUBS                                                                                                                                                                                                                                                                |                                        |                                    | SEQUENT REPORT OF:  K     |             |  |
| TEMPORARILY ABANDON CHANGE PLANS COMMENCE DRI                                                                                                                                                                                                                                               |                                        |                                    |                           |             |  |
| PULL OR ALTER CASING   MULTIPLE COMPL   CASING/CEMEN                                                                                                                                                                                                                                        |                                        |                                    |                           |             |  |
| DOWNHOLE COMMINGLE                                                                                                                                                                                                                                                                          |                                        |                                    |                           |             |  |
|                                                                                                                                                                                                                                                                                             | -                                      |                                    |                           |             |  |
| OTHER:                                                                                                                                                                                                                                                                                      |                                        | OTHER: 5 YEAR MIT                  |                           | X           |  |
| 13. Describe proposed or completed operations. (Clearly state all pertinent details, and give pertinent dates, including estimated date of starting any proposed work). SEE RULE 19.15.7.14 NMAC. For Multiple Completions: Attach wellbore diagram of proposed completion or recompletion. |                                        |                                    |                           |             |  |
|                                                                                                                                                                                                                                                                                             |                                        |                                    |                           |             |  |
| CONOCOPHILLIPS COMPANY CONDUCTED MIT ON 2/16/18 TO 550/32 MINS- TEST GOOD. CHART ATTACHED                                                                                                                                                                                                   |                                        |                                    |                           |             |  |
|                                                                                                                                                                                                                                                                                             |                                        |                                    |                           |             |  |
|                                                                                                                                                                                                                                                                                             |                                        |                                    |                           |             |  |
|                                                                                                                                                                                                                                                                                             |                                        |                                    |                           |             |  |
|                                                                                                                                                                                                                                                                                             |                                        |                                    |                           |             |  |
|                                                                                                                                                                                                                                                                                             |                                        |                                    |                           |             |  |
|                                                                                                                                                                                                                                                                                             |                                        |                                    |                           |             |  |
|                                                                                                                                                                                                                                                                                             |                                        |                                    |                           |             |  |
|                                                                                                                                                                                                                                                                                             |                                        |                                    |                           |             |  |
|                                                                                                                                                                                                                                                                                             |                                        |                                    |                           |             |  |
|                                                                                                                                                                                                                                                                                             |                                        |                                    |                           |             |  |
| Sand Date.                                                                                                                                                                                                                                                                                  | Dia Balanca Du                         | ta                                 |                           |             |  |
| Spud Date:                                                                                                                                                                                                                                                                                  | Rig Release Da                         | ite:                               |                           |             |  |
|                                                                                                                                                                                                                                                                                             |                                        |                                    |                           |             |  |
| Therefore entify that the information                                                                                                                                                                                                                                                       | a characia tura and complete to the b  | est of mus lenousladae and ha      | lief                      |             |  |
| Thereby certify that the information                                                                                                                                                                                                                                                        | n above is true and complete to the bo | est of my knowledge and be         | nei.                      |             |  |
| $//n \alpha$                                                                                                                                                                                                                                                                                |                                        |                                    |                           |             |  |
| SIGNATURE Manufic                                                                                                                                                                                                                                                                           | TITLE Staff R                          | egulatory Technician               | DATE 03/01/2018           |             |  |
| Tooline to                                                                                                                                                                                                                                                                                  |                                        |                                    |                           |             |  |
| Type or print name Rhonda Rogers E-mail address: rogerrs@conocop                                                                                                                                                                                                                            |                                        |                                    | com PHONE: (432)688-      | -9174       |  |
| For State Use Only                                                                                                                                                                                                                                                                          |                                        |                                    |                           |             |  |
| APPROVED BY: Spire Source TITLE and lines Hice DATE 3/5/18                                                                                                                                                                                                                                  |                                        |                                    |                           |             |  |
| APPROVED BY: TITLE Onglique Officer DATE 0/3/18  Conditions of Approval (if any):                                                                                                                                                                                                           |                                        |                                    |                           |             |  |
| Conditions of Explicit (it dity).                                                                                                                                                                                                                                                           |                                        |                                    |                           |             |  |
|                                                                                                                                                                                                                                                                                             |                                        |                                    |                           |             |  |