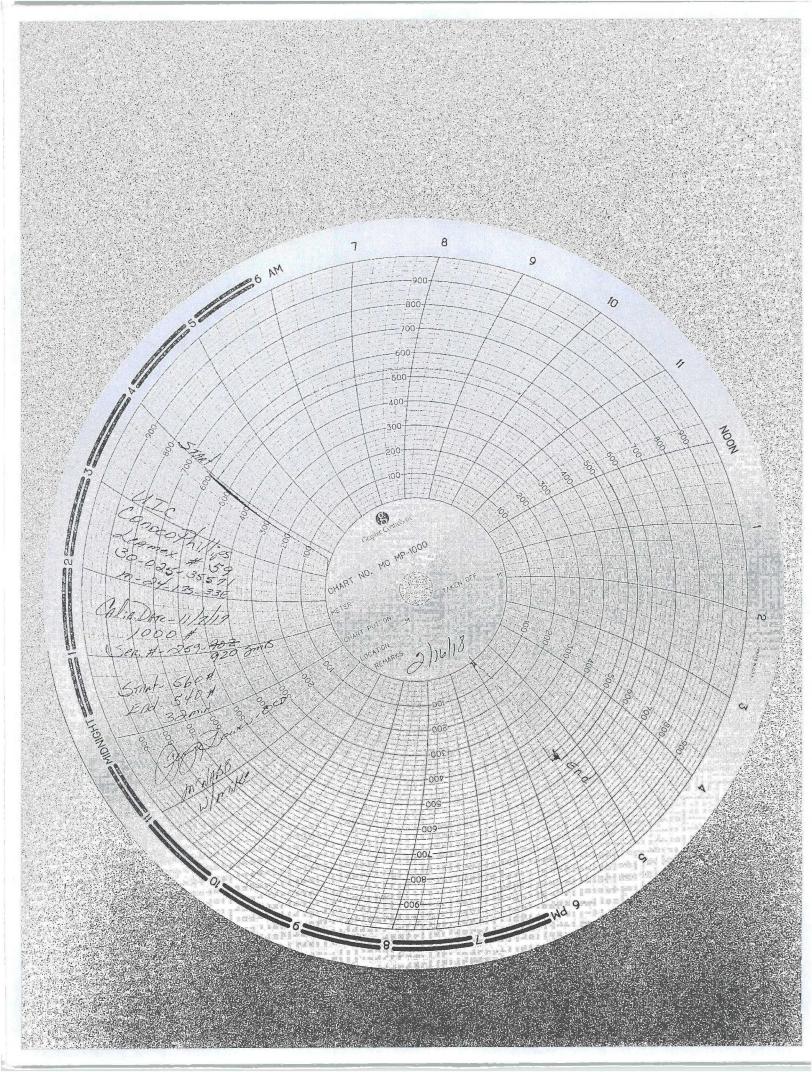

| Submit 1 Copy To Appropriate District<br>Office                                                                                                                                                                                                                                                                     | State of New Mexico                                                                                                                | Form C-103<br>Revised August 1, 2011 |
|---------------------------------------------------------------------------------------------------------------------------------------------------------------------------------------------------------------------------------------------------------------------------------------------------------------------|------------------------------------------------------------------------------------------------------------------------------------|--------------------------------------|
| <u>District I</u> – (575) 393-6161<br>1625 N. French Dr., Hobbs, NM 88240                                                                                                                                                                                                                                           | Energy, Minerals and Natural Resources                                                                                             | WELL API NO.                         |
| <u>District II</u> – (575) 748-1283<br>811 S. First St., Artesia, NM 88210                                                                                                                                                                                                                                          | OIL CONSERVATION DIVISION                                                                                                          | 30-025-35571                         |
| District III - (505) 334-6178                                                                                                                                                                                                                                                                                       | 1220 South St. Francis Dr.                                                                                                         | 5. Indicate Type of Lease            |
| 1000 Rio Brazos Rd., Aztec, NM 87410<br><u>District IV</u> – (505) 476-3460                                                                                                                                                                                                                                         | Conto Eo NIM OTENS                                                                                                                 | 6. State Oil & Gas Lease No.         |
| 1220 S. St. Francis Dr., Santa Fe, NM<br>87505                                                                                                                                                                                                                                                                      | NR 052010                                                                                                                          |                                      |
| SUNDRY NOT                                                                                                                                                                                                                                                                                                          | ICES AND REPORTS ON WELLS                                                                                                          | 7. Lease Name or Unit Agreement Name |
| (DO NOT USE THIS FORM FOR PROPC<br>DIFFERENT RESERVOIR. USE "APPLI<br>PROPOSALS.)                                                                                                                                                                                                                                   | ICES AND REPORTS ON WELLS MAR 05 2018<br>Sals to drill or to deepen or plug back TEAVE<br>CATION FOR PERMIT" (FORM C-101) FOR SLEP | LEAMEX                               |
| 1. Type of Well: Oil Well                                                                                                                                                                                                                                                                                           | Gas Well Z Other INJECTION WELL                                                                                                    | 8. Well Number 059                   |
| 2. Name of Operator<br>ConocoPhillips Company                                                                                                                                                                                                                                                                       |                                                                                                                                    | 9. OGRID Number<br>217817            |
| 3. Address of Operator P. O. Box 51810                                                                                                                                                                                                                                                                              |                                                                                                                                    | 10. Pool name or Wildcat             |
| Midland, TX 79710                                                                                                                                                                                                                                                                                                   |                                                                                                                                    | MALJAMAR; GB-SA                      |
| 4. Well Location                                                                                                                                                                                                                                                                                                    |                                                                                                                                    |                                      |
|                                                                                                                                                                                                                                                                                                                     | 760 feet from the SOUTH line and 700                                                                                               |                                      |
| Section 24                                                                                                                                                                                                                                                                                                          | Township 17S         Range 33E           11. Elevation (Show whether DR, RKB, RT, GR, etc.)                                        | NMPM County LEA                      |
|                                                                                                                                                                                                                                                                                                                     | 11. Elevation (Snow whether DR, RRB, RT, GR, etc.                                                                                  |                                      |
|                                                                                                                                                                                                                                                                                                                     |                                                                                                                                    |                                      |
| 12. Check                                                                                                                                                                                                                                                                                                           | Appropriate Box to Indicate Nature of Notice,                                                                                      | Report or Other Data                 |
| NOTICE OF IN                                                                                                                                                                                                                                                                                                        | ITENTION TO: SUB                                                                                                                   | SEQUENT REPORT OF:                   |
| PERFORM REMEDIAL WORK                                                                                                                                                                                                                                                                                               | PLUG AND ABANDON                                                                                                                   |                                      |
| TEMPORARILY ABANDON                                                                                                                                                                                                                                                                                                 | CHANGE PLANS COMMENCE DR                                                                                                           |                                      |
| PULL OR ALTER CASING                                                                                                                                                                                                                                                                                                | MULTIPLE COMPL CASING/CEMEN                                                                                                        | т јов                                |
| DOWNHOLE COMMINGLE                                                                                                                                                                                                                                                                                                  |                                                                                                                                    |                                      |
| OTHER:                                                                                                                                                                                                                                                                                                              | OTHER: 5 YEAR                                                                                                                      |                                      |
| <ol> <li>Describe proposed or completed operations. (Clearly state all pertinent details, and give pertinent dates, including estimated date<br/>of starting any proposed work). SEE RULE 19.15.7.14 NMAC. For Multiple Completions: Attach wellbore diagram of<br/>proposed completion or recompletion.</li> </ol> |                                                                                                                                    |                                      |
| CONOCOPHILLIPS COMPANY CONDUCTED MIT ON 2/16/18 TO 560/32 MINS- TEST GOOD. CHART ATTACHED                                                                                                                                                                                                                           |                                                                                                                                    |                                      |
| CONOCOPHILLIPS COMPANY CONDUCTED MIT ON 2/10/18 TO 300/32 MINS- TEST GOOD. CHART ATTACHED                                                                                                                                                                                                                           |                                                                                                                                    |                                      |
|                                                                                                                                                                                                                                                                                                                     |                                                                                                                                    |                                      |
|                                                                                                                                                                                                                                                                                                                     |                                                                                                                                    |                                      |
|                                                                                                                                                                                                                                                                                                                     |                                                                                                                                    |                                      |
|                                                                                                                                                                                                                                                                                                                     |                                                                                                                                    |                                      |
|                                                                                                                                                                                                                                                                                                                     |                                                                                                                                    |                                      |
|                                                                                                                                                                                                                                                                                                                     |                                                                                                                                    |                                      |
|                                                                                                                                                                                                                                                                                                                     |                                                                                                                                    |                                      |
|                                                                                                                                                                                                                                                                                                                     |                                                                                                                                    |                                      |
|                                                                                                                                                                                                                                                                                                                     |                                                                                                                                    |                                      |
| Spud Date:                                                                                                                                                                                                                                                                                                          | Rig Release Date:                                                                                                                  |                                      |
|                                                                                                                                                                                                                                                                                                                     |                                                                                                                                    |                                      |
| I hereby certify that the information                                                                                                                                                                                                                                                                               | above is true and complete to the best of my knowledg                                                                              | e and belief.                        |
|                                                                                                                                                                                                                                                                                                                     | $\bigcirc$                                                                                                                         |                                      |
| SIGNATURE BRONK                                                                                                                                                                                                                                                                                                     | TITLE Staff Regulatory Technicia                                                                                                   | anDATE_03/01/2018                    |
| Type or print name Rhonda Rogers                                                                                                                                                                                                                                                                                    | E-mail address: rogerrs@conoco                                                                                                     | phillips.com PHONE: (432)688-9174    |
| For State Use Only                                                                                                                                                                                                                                                                                                  |                                                                                                                                    |                                      |
|                                                                                                                                                                                                                                                                                                                     | and the selection of the                                                                                                           | DITT ZINA                            |
| APPROVED BY: Group Conditions of Approval (if any):                                                                                                                                                                                                                                                                 | we IIILE ongliance ATIC                                                                                                            | DATE 5/5/18                          |
| conditions of hpper (ut at any).                                                                                                                                                                                                                                                                                    |                                                                                                                                    |                                      |
|                                                                                                                                                                                                                                                                                                                     |                                                                                                                                    |                                      |