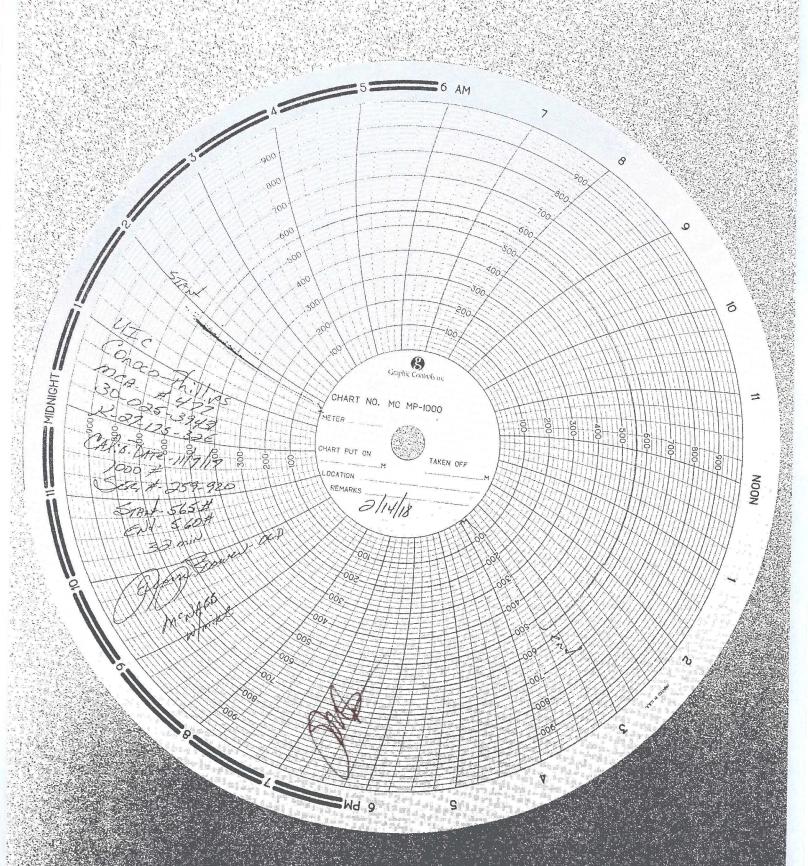

| Submit 1 Copy To Appropriate District Office                                                                                                                                                                                                                                                | State of New Mexico                                                                               |                     | Form C-103                               |                 |
|---------------------------------------------------------------------------------------------------------------------------------------------------------------------------------------------------------------------------------------------------------------------------------------------|---------------------------------------------------------------------------------------------------|---------------------|------------------------------------------|-----------------|
| * <u>Pistrict I</u> – (575) 393-6161                                                                                                                                                                                                                                                        | Energy, Minerals and Natural Resources                                                            |                     | Revised August 1, 2011 WELL API NO.      |                 |
| 1625 N. French Dr., Hobbs, NM 88240<br><u>District II</u> – (575) 748-1283                                                                                                                                                                                                                  | OIL CONCEDIVATION DIVICION                                                                        |                     | 30-025-39                                | 0431            |
| 811 S. First St., Artesia, NM 88210<br>District III – (505) 334-6178                                                                                                                                                                                                                        | OIL CONSERVATION DIVISION 1220 South St. Francis Dr.                                              |                     | 5. Indicate Type of Lease                |                 |
| 1000 Rio Brazos Rd., Aztec, NM 87410                                                                                                                                                                                                                                                        | Santa Fe NM 87508                                                                                 |                     |                                          | EE 🗆            |
| <u>District IV</u> – (505) 476-3460<br>1220 S. St. Francis Dr., Santa Fe, NM                                                                                                                                                                                                                | 3anta 1 c, 1 1 1 5 5 5 5 5 1 1 8                                                                  |                     | 6. State Oil & Gas Lease N               | o. <b>(</b> [', |
| 87505 MAR 03 L                                                                                                                                                                                                                                                                              |                                                                                                   | FEDERAL LEA         | 1                                        |                 |
| SUNDRY NO<br>(DO NOT USE THIS FORM FOR PROP<br>DIFFERENT RESERVOIR. USE "APPL<br>PROPOSALS.)                                                                                                                                                                                                | CICES AND REPORTS ON WELLS OSALS TO DRILL OR TO DEEPEN OR PLU ICATION FOR PERMIT" (FORM C-101) FO | UG BACK TOWNED      | 7. Lease Name or Unit Agr<br>MCA UNIT    | reement Name    |
| 1. Type of Well: Oil Well Gas Well Other INJECTION WELL                                                                                                                                                                                                                                     |                                                                                                   | 8. Well Number 477  |                                          |                 |
| 2. Name of Operator ConocoPhillips Company                                                                                                                                                                                                                                                  |                                                                                                   |                     | 9. OGRID Number<br>217817                |                 |
| 3. Address of Operator P. O. Box 51810<br>Midland, TX 79710                                                                                                                                                                                                                                 |                                                                                                   |                     | 10. Pool name or Wildcat MALJAMAR; GB-SA |                 |
| 4. Well Location                                                                                                                                                                                                                                                                            |                                                                                                   |                     |                                          |                 |
| Unit Letter K : 2570 feet from the SOUTH line and 1920 feet from the WEST line                                                                                                                                                                                                              |                                                                                                   |                     |                                          |                 |
| Section 27 Township 17S Range 32E NMPM County LEA                                                                                                                                                                                                                                           |                                                                                                   |                     |                                          |                 |
| 11. Elevation (Show whether DR, RKB, RT, GR, etc.)                                                                                                                                                                                                                                          |                                                                                                   |                     |                                          |                 |
|                                                                                                                                                                                                                                                                                             |                                                                                                   |                     |                                          |                 |
| 12. Check Appropriate Box to Indicate Nature of Notice, Report or Other Data                                                                                                                                                                                                                |                                                                                                   |                     |                                          |                 |
| NOTICE OF INTENTION TO: SUBSEQUENT REPORT OF:                                                                                                                                                                                                                                               |                                                                                                   |                     |                                          |                 |
| PERFORM REMEDIAL WORK   PLUG AND ABANDON   REMEDIAL WORK                                                                                                                                                                                                                                    |                                                                                                   |                     |                                          |                 |
| TEMPORARILY ABANDON                                                                                                                                                                                                                                                                         | EMPORARILY ABANDON                                                                                |                     | LING OPNS. P AND A                       |                 |
| PULL OR ALTER CASING   MULTIPLE COMPL   CASING/CEMENT JOB                                                                                                                                                                                                                                   |                                                                                                   |                     |                                          |                 |
| DOWNHOLE COMMINGLE                                                                                                                                                                                                                                                                          |                                                                                                   |                     |                                          | u.              |
| OTHER:                                                                                                                                                                                                                                                                                      |                                                                                                   | OTHER: 5 YEAR N     | MIT /                                    | $\boxtimes$     |
| 13. Describe proposed or completed operations. (Clearly state all pertinent details, and give pertinent dates, including estimated date of starting any proposed work). SEE RULE 19.15.7.14 NMAC. For Multiple Completions: Attach wellbore diagram of proposed completion or recompletion. |                                                                                                   |                     |                                          |                 |
| CONOCOPHILLIPS COMPANY CONDUCTED MIT ON 2/14/18 TO 565/32 MINS- TEST GOOD. CHART ATTACHED                                                                                                                                                                                                   |                                                                                                   |                     |                                          |                 |
|                                                                                                                                                                                                                                                                                             |                                                                                                   |                     |                                          |                 |
|                                                                                                                                                                                                                                                                                             |                                                                                                   |                     |                                          |                 |
|                                                                                                                                                                                                                                                                                             |                                                                                                   |                     |                                          |                 |
|                                                                                                                                                                                                                                                                                             |                                                                                                   |                     |                                          |                 |
|                                                                                                                                                                                                                                                                                             |                                                                                                   |                     |                                          |                 |
|                                                                                                                                                                                                                                                                                             |                                                                                                   |                     |                                          |                 |
|                                                                                                                                                                                                                                                                                             |                                                                                                   |                     |                                          |                 |
|                                                                                                                                                                                                                                                                                             |                                                                                                   |                     |                                          |                 |
|                                                                                                                                                                                                                                                                                             |                                                                                                   |                     |                                          |                 |
|                                                                                                                                                                                                                                                                                             |                                                                                                   |                     |                                          |                 |
| Spud Date:                                                                                                                                                                                                                                                                                  | Rig Release Da                                                                                    | te:                 |                                          |                 |
|                                                                                                                                                                                                                                                                                             |                                                                                                   |                     |                                          |                 |
|                                                                                                                                                                                                                                                                                             |                                                                                                   | -4 - C 1 1 - 1 -    | 11. 11. 6                                |                 |
| I hereby certify that the information                                                                                                                                                                                                                                                       | above is true and complete to the be                                                              | est of my knowledge | and belief.                              |                 |
| 1600                                                                                                                                                                                                                                                                                        |                                                                                                   |                     |                                          |                 |
| SIGNATURE Charles TITLE Staff Regulatory Technician DATE 03/01/2018                                                                                                                                                                                                                         |                                                                                                   |                     |                                          |                 |
| Type or print name Rhonda Rogers E-mail address: rogerrs@conocophillips.com PHONE: (432)688-9174                                                                                                                                                                                            |                                                                                                   |                     |                                          |                 |
| For State Use Only                                                                                                                                                                                                                                                                          |                                                                                                   |                     |                                          |                 |
| $\mathcal{O}$                                                                                                                                                                                                                                                                               |                                                                                                   |                     |                                          |                 |
| APPROVED BY: Source TITLE on ince Office DATE 0/5/18                                                                                                                                                                                                                                        |                                                                                                   |                     |                                          |                 |
| Conditions of Approval (if any):                                                                                                                                                                                                                                                            | •                                                                                                 |                     |                                          |                 |