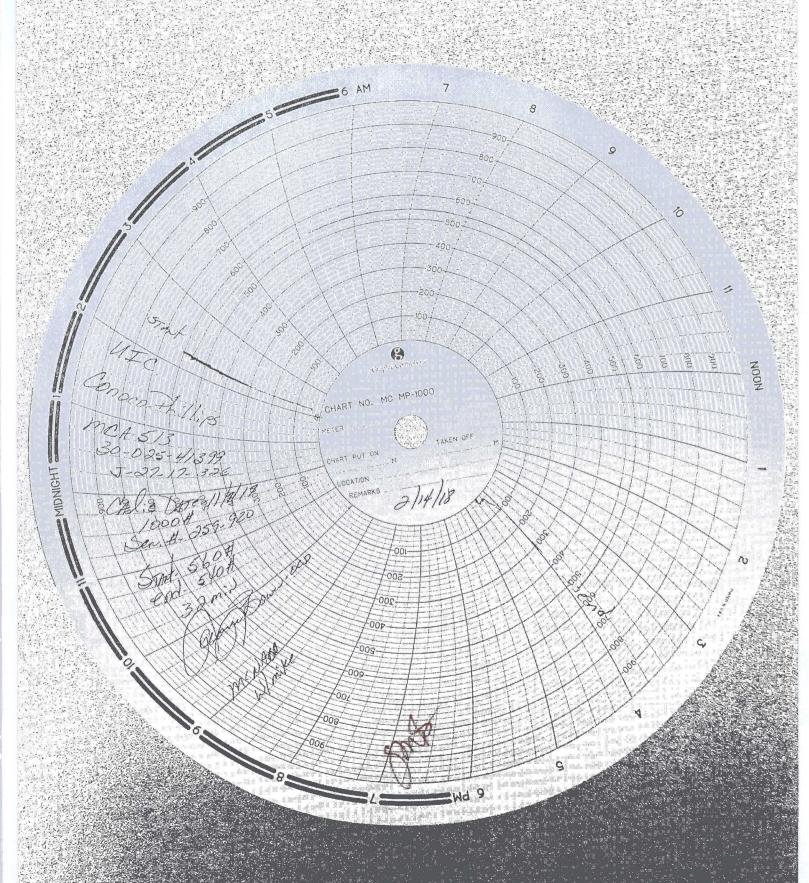

| Submit 1 Copy To Appropriate District<br>Office                                                                                                                                                                                                        | State of New Mexico                                                                                          | Form C-103                                      |
|--------------------------------------------------------------------------------------------------------------------------------------------------------------------------------------------------------------------------------------------------------|--------------------------------------------------------------------------------------------------------------|-------------------------------------------------|
| District I - (575) 393-6161                                                                                                                                                                                                                            | Energy, Minerals and Natural Resources                                                                       | Revised August 1, 2011                          |
| 1625 N. French Dr., Hobbs, NM 88240<br>District ( – (575) 748-1283                                                                                                                                                                                     | 00                                                                                                           | WELL API NO. 30-025-41399                       |
| 811 S. First St., Artesia, NM 88210                                                                                                                                                                                                                    | OIL CONSERVATION DEVISION                                                                                    | 5. Indicate Type of Lease                       |
| <u>District III</u> – (505) 334-6178<br>1000 Rio Brazos Rd., Aztec, NM 87410                                                                                                                                                                           | 1220 South St. Trancis Dr. 2010                                                                              | STATE   FEE   //                                |
| <u>District IV</u> – (505) 476-3460<br>1220 S. St. Francis Dr., Santa Fe, NM                                                                                                                                                                           | Santa Fe, NM 87505                                                                                           | 6. State Oil & Gas Lease No.                    |
| 87505                                                                                                                                                                                                                                                  | C                                                                                                            | FEDERAL LEASE                                   |
| (DO NOT USE THIS FORM FOR PROPOS                                                                                                                                                                                                                       | CES AND REPORTS ON WELLS ALS TO DRILL OR TO DEEPEN OR PLUG BACK TO A ATION FOR PERMIT" (FORM C-101) FOR SUCH | 7. Lease Name or Unit Agreement Name MCA UNIT   |
| PROPOSALS.)  1. Type of Well: Oil Well                                                                                                                                                                                                                 | Gas Well Other INJECTION WELL                                                                                | 8. Well Number 513                              |
| 2 Name of Operator                                                                                                                                                                                                                                     |                                                                                                              | 9. OGRID Number                                 |
| ConocoPhillips Company                                                                                                                                                                                                                                 |                                                                                                              | 217817                                          |
| 3. Address of Operator P. O. Box 5. Midland, TX                                                                                                                                                                                                        | 810<br>C 79710                                                                                               | 10. Pool name or Wildcat MALJAMAR; GB-SA        |
| 4. Well Location                                                                                                                                                                                                                                       |                                                                                                              | /                                               |
|                                                                                                                                                                                                                                                        | feet from the SOUTH line and 213                                                                             | 80feet from the <u>EAST</u> line                |
| Section 27                                                                                                                                                                                                                                             | Township 17S Range 32E                                                                                       | NMPM County LEA                                 |
|                                                                                                                                                                                                                                                        | 11. Elevation (Show whether DR, RKB, RT, GR, etc.                                                            | 2.)                                             |
| 期的心。"你是一个人,你就是我们的一个人。"                                                                                                                                                                                                                                 |                                                                                                              |                                                 |
| 12 Check A                                                                                                                                                                                                                                             | ppropriate Box to Indicate Nature of Notice.                                                                 | Report or Other Data                            |
|                                                                                                                                                                                                                                                        |                                                                                                              |                                                 |
| NOTICE OF INT                                                                                                                                                                                                                                          |                                                                                                              | BSEQUENT REPORT OF:                             |
| PERFORM REMEDIAL WORK  TEMPORARILY ABANDON                                                                                                                                                                                                             | PLUG AND ABANDON REMEDIAL WOR CHANGE PLANS COMMENCE DR                                                       | RK □ ALTERING CASING □ RILLING OPNS.□ P AND A □ |
| PULL OR ALTER CASING                                                                                                                                                                                                                                   | MULTIPLE COMPL CASING/CEMEN                                                                                  |                                                 |
| DOWNHOLE COMMINGLE                                                                                                                                                                                                                                     | MOETH EE COMME                                                                                               |                                                 |
|                                                                                                                                                                                                                                                        | _                                                                                                            | _                                               |
| OTHER:                                                                                                                                                                                                                                                 | OTHER: 5 YEAR                                                                                                |                                                 |
| 13. Describe proposed or completed operations. (Clearly state all pertinent details, and give pertinent dates, including estimated date of starting any proposed work). SEE RULE 19.15.7.14 NMAC. For Multiple Completions: Attach wellbore diagram of |                                                                                                              |                                                 |
| proposed completion or recompletion.                                                                                                                                                                                                                   |                                                                                                              |                                                 |
| CONOCOPHILLIPS COMPANY CONDUCTED MIT ON 2/14/18 TO 560/32 MINS- TEST GOOD. CHART ATTACHED                                                                                                                                                              |                                                                                                              |                                                 |
|                                                                                                                                                                                                                                                        |                                                                                                              |                                                 |
|                                                                                                                                                                                                                                                        |                                                                                                              |                                                 |
|                                                                                                                                                                                                                                                        |                                                                                                              |                                                 |
|                                                                                                                                                                                                                                                        |                                                                                                              |                                                 |
|                                                                                                                                                                                                                                                        |                                                                                                              |                                                 |
|                                                                                                                                                                                                                                                        |                                                                                                              |                                                 |
|                                                                                                                                                                                                                                                        |                                                                                                              |                                                 |
|                                                                                                                                                                                                                                                        |                                                                                                              |                                                 |
|                                                                                                                                                                                                                                                        |                                                                                                              |                                                 |
|                                                                                                                                                                                                                                                        |                                                                                                              |                                                 |
| Spud Date:                                                                                                                                                                                                                                             | Rig Release Date:                                                                                            |                                                 |
|                                                                                                                                                                                                                                                        |                                                                                                              |                                                 |
|                                                                                                                                                                                                                                                        |                                                                                                              |                                                 |
| I hereby certify that the information above is true and complete to the best of my knowledge and belief.                                                                                                                                               |                                                                                                              |                                                 |
|                                                                                                                                                                                                                                                        |                                                                                                              |                                                 |
| SIGNATURE Charles DATE 03/01/2018  TITLE Staff Regulatory Technician DATE 03/01/2018                                                                                                                                                                   |                                                                                                              |                                                 |
|                                                                                                                                                                                                                                                        |                                                                                                              |                                                 |
| Type or print name Rhonda Rogers                                                                                                                                                                                                                       | E-mail address: rogerrs@conoco                                                                               | phillips.com PHONE: (432)688-9174               |
| For State Use Only                                                                                                                                                                                                                                     | 1 1 . 01                                                                                                     | //                                              |
| APPROVED BY: Score                                                                                                                                                                                                                                     | ver TITLE COMP : Ance Office                                                                                 | er DATE 3/4/2                                   |
| Conditions of Approval (if any):                                                                                                                                                                                                                       |                                                                                                              |                                                 |