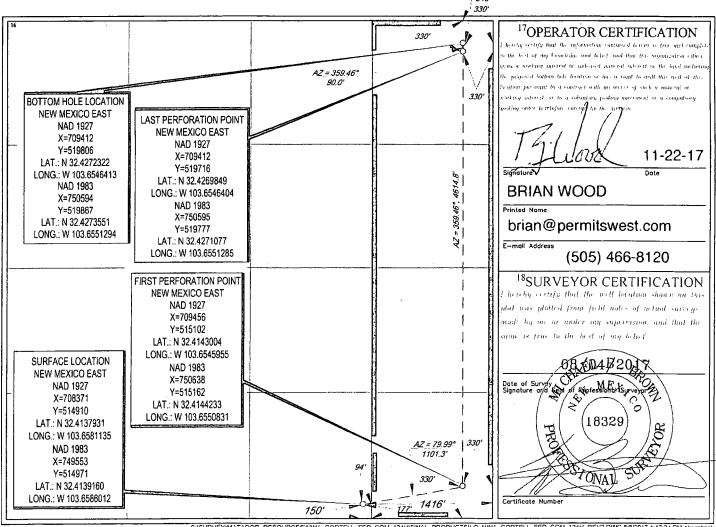

| District I<br>1625 N French Dr., Hobbs, NM 88240<br>Phone: (575) 393-6161 Fax. (575) 393-0720<br><u>District III</u><br>811 S First St., Artesia, NM 88210<br>Phone. (575) 748-1283 Fax: (575) 748-9720<br><u>District III</u><br>1000 Rio Brazos Road, Aztec, NM 87410 | 1 16                           | ONFEB 2 8 2018             | FORM C-102<br>Revised August 1, 2011<br>Submit one copy to appropriate<br>District Office |                                   |  |  |
|-------------------------------------------------------------------------------------------------------------------------------------------------------------------------------------------------------------------------------------------------------------------------|--------------------------------|----------------------------|-------------------------------------------------------------------------------------------|-----------------------------------|--|--|
| Phone: (505) 334-6178 Fax: (505) 334-6170<br><u>District IV</u><br>1220 S St. Francis Dr., Sante Fe, NMI 87505<br>Phone. (505) 476-3460 Fax: (505) 476-3462                                                                                                             | 1220 Sout                      | $1 \cap T$                 | RECEIVED                                                                                  | AMENDED REPORT                    |  |  |
| WE                                                                                                                                                                                                                                                                      | LL LOCATION AND                | ACREAGE DEDIC              | CATION PLAT                                                                               |                                   |  |  |
| 30-025- 44450                                                                                                                                                                                                                                                           | <sup>2</sup> Pool Code<br>5695 | BILBREY BASIN; BONE SPRING |                                                                                           |                                   |  |  |
| Property Code<br>32084/                                                                                                                                                                                                                                                 |                                | perty Name<br>TELL FED COM |                                                                                           | <sup>°</sup> Well Number<br>#124H |  |  |

\*Operator Name MATADOR PRODUCTION COMPANY <sup>9</sup>Elevation

3789'

OGRID No.

228937

<sup>10</sup>Surface Location

| UL or let no. | Section | Township | Range | Lot Idn | Feet from the | North/South line | Feet from the | East/West line | County |
|---------------|---------|----------|-------|---------|---------------|------------------|---------------|----------------|--------|
| 0             | 3       | 22–S     | 32-E  | -       | 150'          | SOUTH            | 1416'         | EAST           | LEA    |

| UL or lot no.                           | Section                  | Township                | Range                 | Lot Idn              | Feet from the | North/South line | Feet from the | East/West line | County |
|-----------------------------------------|--------------------------|-------------------------|-----------------------|----------------------|---------------|------------------|---------------|----------------|--------|
| 1                                       | 3                        | 22-S                    | 32-E                  | -                    | 240'          | NORTH            | 330'          | EAST           | LEA    |
| <sup>12</sup> Dedicated Acres<br>159.92 | <sup>13</sup> Joint or 1 | infili <sup>14</sup> Co | onsolidation Cod<br>C | e <sup>15</sup> Orde | r No.         | I                |               |                |        |

No allowable will be assigned to this completion until all interests have been consolidated or a non-standard unit has been approved by the division. 240

SISURVEYWATADOR\_RESOURCESININA\_CORTELL\_FED\_COM\_124HIFINAL\_PRODUCTSILO\_NINA\_CORTELL\_FED\_COM\_124H\_REV2.DWG 8/8/2017 4-47:24 PM ehombeck