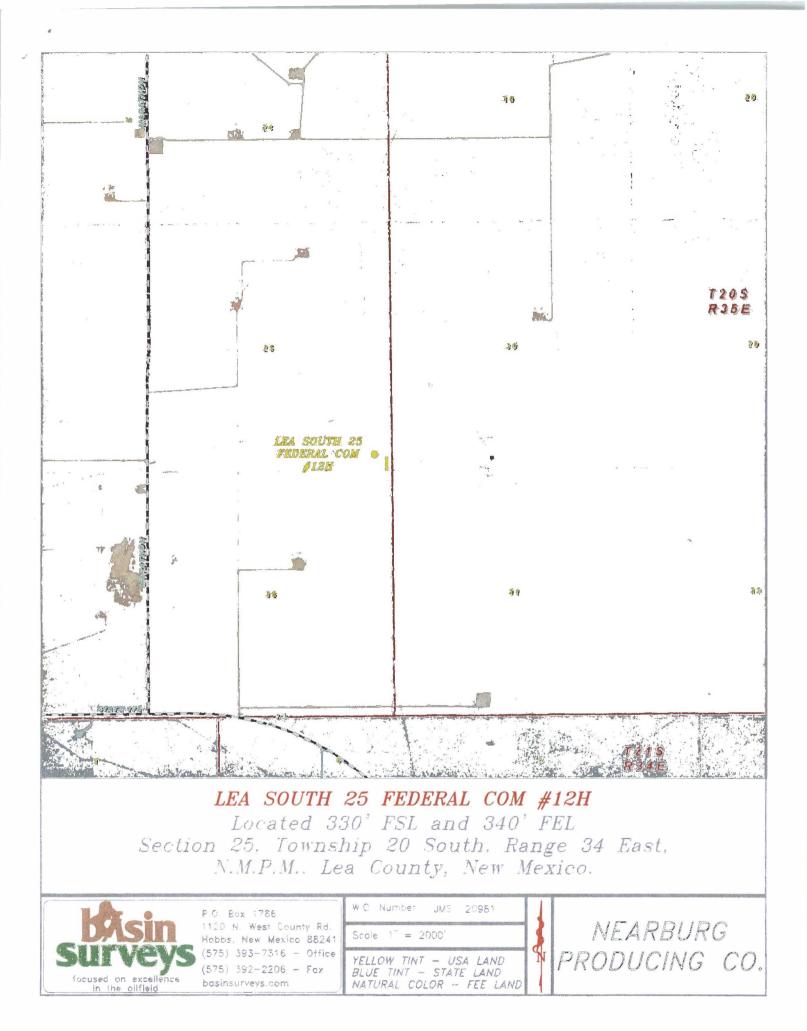

DISTRICT I Form C-102 1625 N. French Dr., Hobbs, NM 88240 Phone (575) 393-6161 Fax: (575) 393-0720 State of New Mexico Energy, Minerals and Natural Resources Department Revised August 1, 2011 DISTRICT II Submit one copy to appropriate 811 S. First St., Artesia, NM 88210 Phone (575) 748-1283 Fax: (575) 748-9720 **District** Office OIL CONSERVATION DIVISION DISTRICT III 1220 South St. Francis Dr. 1000 Rio Brazos Rd., Aztec, NM 87410 Phone (505) 334-6178 Fax: (505) 334-6170 Santa Fe, New Mexico 87505 DISTRICT IV 1220 S. St. Francis Dr., Santa Fe, NM 87505 Phone (505) 476-3460 Faz: (505) 476-3462 □ AMENDED REPORT WELL LOCATION AND ACREAGE DEDICATION PLAT Pool Code API Number Pool Name Lea; Bone Spring, South 37580 30-025-43110 Property Code Well Number **Property** Name 12H LEA SOUTH 25 FED Com WCA 12H OGRID No. **Operator** Name Elevation 372137 Chisholm Energy Operating, LLC 3760 Surface Location UL or lot No. Lot Idn Feet from the North/South line Feet from the East/West line Section Township Range County 25 34 E 330 SOUTH 340 EAST LEA 20 S A Bottom Hole Location If Different From Surface Feet from the North/South line East/West line UL or lot No. Section Township Range Lot Idn Feet from the County 34 E NORTH EAST P 25 20 S 330 510 LEA Joint or Infill Consolidation Code Order No. **Dedicated** Acres NO ALLOWABLE WILL BE ASSIGNED TO THIS COMPLETION UNTIL ALL INTERESTS HAVE BEEN CONSOLIDATED OR A NON-STANDARD UNIT HAS BEEN APPROVED BY THE DIVISION N.: 565310. N.: 565287.9 N : 565265 ( 30 E.: 796509.3 OPERATOR CERTIFICATION OPERATOR CERTIFICATION I hereby certify that the information contained herein is true and complete to the best of my knowledge and belief, and that this organization either owns a working interest or unleased mineral interest in the land including the proposed bottom hole location or has a right to drill this well at this location pursuant to a contract with an owner of such a mineral or working interest, or to a voluntary pooling agreement or a compulsory pooling order heretofore entered by the division. E.: 793869.4 E.: 791227.4 NAD 83 **NAD 83 NAD 83** 510 BOTTOM HOLE LOCATION Lat - N 32\*33'01.66" Long - W 103\*30'24.62" NMSPCE- N 564976.5 E 796002.4 (NAD-83) Bettie Watson 01/22/2018 Signature Date **Bettie Watson** Printed Name bettie@watsonreg.com Email Address NI: 562668 796532.8 E SURVEYOR CERTIFICATION NAD 83 I hereby certify that the well location shown on this plat was plotted from field notes of actual surveys made by me or under my supervison, and that the same is true and correct to the best of my belief. 2013 H 26 Date MEX Sign ture Pr ssiona Surv SURFACE LOCATION Lat - N 32\*32'15.94" Long - W 103\*30'22.57" NMSPCE- N 560357.7 E 796213.2 3745.6' 375 (NAD-83) No NI: 560030.8 340' Certificate 7977 E.: 796556.2 Jones N.: 559985.5 N.: 560007.5 INAD 83 M E.: 793917.3 E.: 791266.2 NAD 83 28416 **NAD 83** BASIN SURVEYS