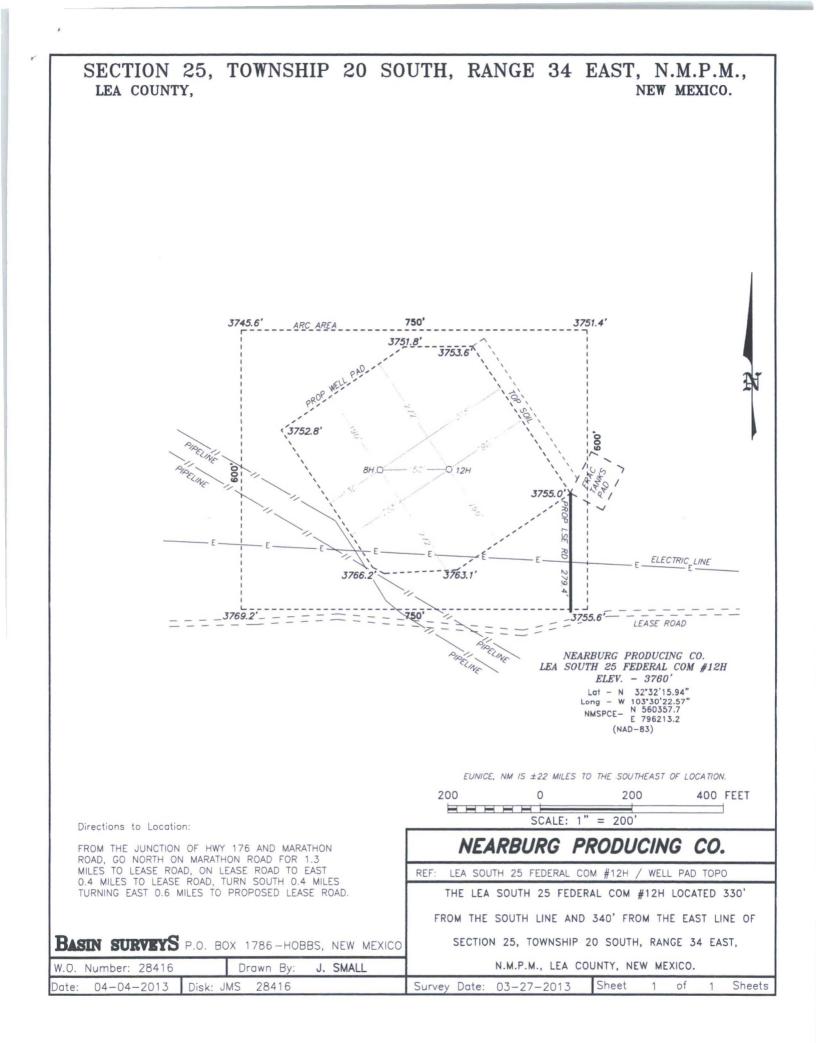

DISTRICT I Form C-102 1625 N. French Dr., Hobbs, NM 88240 Phone (575) 393-6161 Fax: (575) 393-0720 State of New Mexico Energy, Minerals and Natural Resources Department Revised August 1, 2011 DISTRICT II Submit one copy to appropriate 811 S. First St., Artesia, NM 88210 Phone (575) 748-1283 Fax: (575) 748-9720 **District** Office OIL CONSERVATION DIVISION DISTRICT III 1220 South St. Francis Dr. 1000 Rio Brazos Rd., Aztec, NM 87410 Phone (505) 334-6178 Fax: (505) 334-6170 Santa Fe, New Mexico 87505 DISTRICT IV 1220 S. St. Francis Dr., Santa Fe, NM 87505 Phone (505) 476-3460 Faz: (505) 476-3462 □ AMENDED REPORT WELL LOCATION AND ACREAGE DEDICATION PLAT Pool Code API Number Pool Name Lea; Bone Spring, South 37580 30-025-43110 Property Code Well Number **Property** Name 12H LEA SOUTH 25 FED Com WCA 12H OGRID No. **Operator** Name Elevation 372137 Chisholm Energy Operating, LLC 3760 Surface Location UL or lot No. Lot Idn Feet from the North/South line Feet from the East/West line Section Township Range County 25 34 E 330 SOUTH 340 EAST LEA 20 S A Bottom Hole Location If Different From Surface Feet from the North/South line East/West line UL or lot No. Section Township Range Lot Idn Feet from the County 34 E NORTH EAST P 25 20 S 330 510 LEA Joint or Infill Consolidation Code Order No. **Dedicated** Acres NO ALLOWABLE WILL BE ASSIGNED TO THIS COMPLETION UNTIL ALL INTERESTS HAVE BEEN CONSOLIDATED OR A NON-STANDARD UNIT HAS BEEN APPROVED BY THE DIVISION N.: 565310. N.: 565287.9 N : 565265 ( 30 E.: 796509.3 OPERATOR CERTIFICATION OPERATOR CERTIFICATION I hereby certify that the information contained herein is true and complete to the best of my knowledge and belief, and that this organization either owns a working interest or unleased mineral interest in the land including the proposed bottom hole location or has a right to drill this well at this location pursuant to a contract with an owner of such a mineral or working interest, or to a voluntary pooling agreement or a compulsory pooling order heretofore entered by the division. E.: 793869.4 E.: 791227.4 NAD 83 **NAD 83 NAD 83** 510 BOTTOM HOLE LOCATION Lat - N 32\*33'01.66" Long - W 103\*30'24.62" NMSPCE- N 564976.5 E 796002.4 (NAD-83) Bettie Watson 01/22/2018 Signature Date **Bettie Watson** Printed Name bettie@watsonreg.com Email Address NI: 562668 796532.8 E SURVEYOR CERTIFICATION NAD 83 I hereby certify that the well location shown on this plat was plotted from field notes of actual surveys made by me or under my supervison, and that the same is true and correct to the best of my belief. 2013 H 26 Date MEX Sign ture Pr ssiona Surv SURFACE LOCATION Lat - N 32\*32'15.94" Long - W 103\*30'22.57" NMSPCE- N 560357.7 E 796213.2 3745.6' 375 (NAD-83) No NI: 560030.8 340' Certificate 7977 E.: 796556.2 Jones N.: 559985.5 N.: 560007.5 INAD 83 M E.: 793917.3 E.: 791266.2 NAD 83 28416 **NAD 83** BASIN SURVEYS