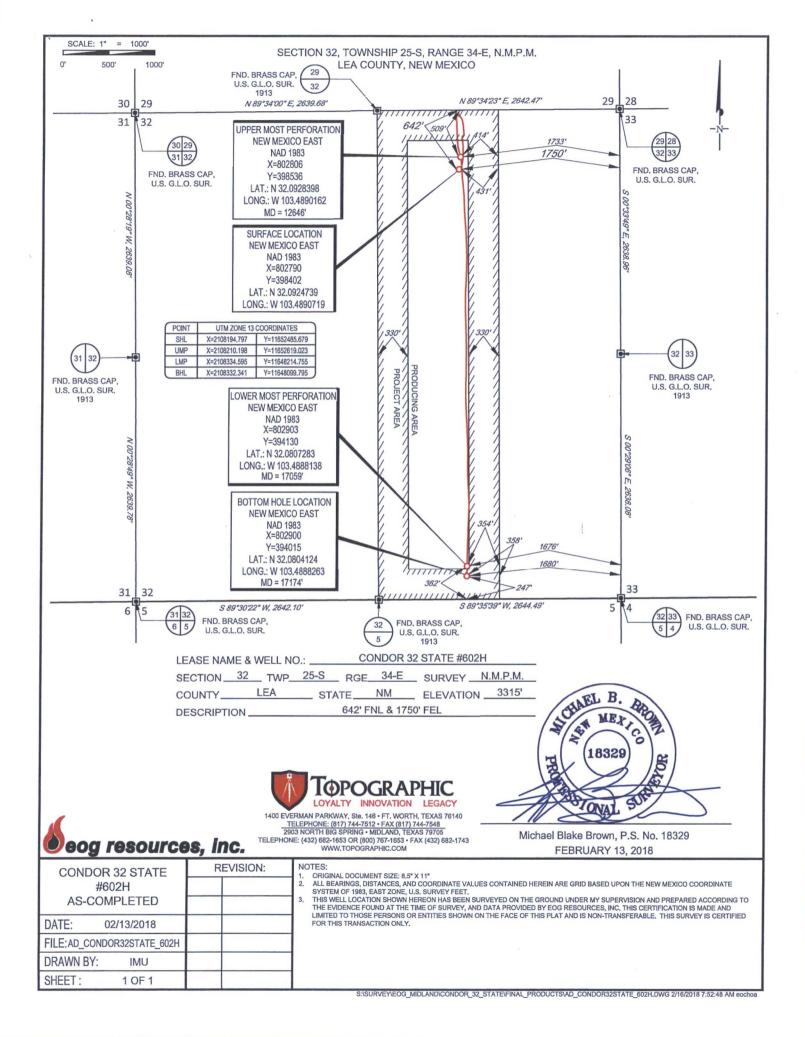

Section

32

Township

25-S

Range

34-E

Lot Idn

UL or lot no.

В

State of New Mexico

Revised August 1, 2011

Energy, Minerals & Natural Resources OBBS OCD Submit one copy to appropriate

Department OIL CONSERVATION DIVISION MAR 0 5 2018

**District Office** 

**FORM C-102** 

1220 South St. Francis Dr. Sante Fe, NM 87505

RECEIVED

AMENDED REPORT

WELL LOCATION AND ACREAGE DEDICATION PLAT

| <sup>1</sup> API Number<br>30-025- <b>44122</b> |  | Pool Code                   | HARDIN TH     | ANK; BONE S | PRING      |
|-------------------------------------------------|--|-----------------------------|---------------|-------------|------------|
| <sup>4</sup> Property Code                      |  | <sup>6</sup> Well Number    |               |             |            |
| 39673                                           |  | #602H                       |               |             |            |
| <sup>7</sup> OGRID No.                          |  | <sup>8</sup> O <sub>1</sub> | perator Name  |             | 9Elevation |
| 7377                                            |  | 3315'                       |               |             |            |
|                                                 |  | <sup>10</sup> Suri          | face Location |             |            |

North/South line Feet from the East/West line County Feet from the 642' 1750' EAST LEA NORTH

| UL or lot no. | Section 32               | Township 25-S | Range<br>34-E  | Lot Idn              | Feet from the 247' | North/South line SOUTH | Feet from the | East/West line EAST | LEA |
|---------------|--------------------------|---------------|----------------|----------------------|--------------------|------------------------|---------------|---------------------|-----|
| 160.00        | <sup>13</sup> Joint or I | nfill 14Co    | nsolidation Co | de <sup>15</sup> Ord | er No.             |                        |               |                     |     |