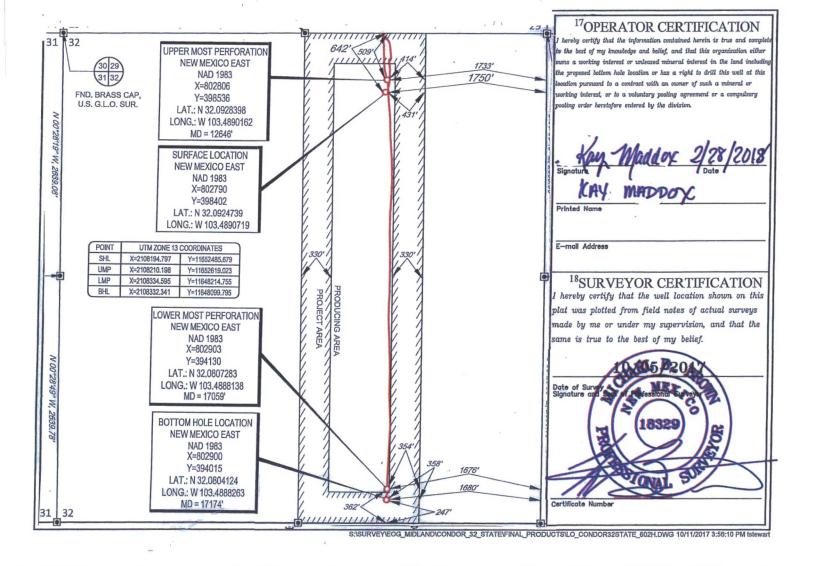

В

State of New Mexico

Revised August 1, 2011

Energy, Minerals & Natural Resources OBBS OCD Submit one copy to appropriate

Department OIL CONSERVATION DIVISION MAR 0 5 2018

**District Office** 

**FORM C-102** 

1220 South St. Francis Dr. Sante Fe, NM 87505

RECEIVED

AMENDED REPORT

WELL LOCATION AND ACREAGE DEDICATION PLAT

| <sup>1</sup> API Number<br>30-025- <b>44122</b> |  | Pool Code                   | HARDIN TH     | ANK; BONE S | PRING      |
|-------------------------------------------------|--|-----------------------------|---------------|-------------|------------|
| <sup>4</sup> Property Code                      |  | <sup>6</sup> Well Number    |               |             |            |
| 39673                                           |  | #602H                       |               |             |            |
| <sup>7</sup> OGRID No.                          |  | <sup>8</sup> O <sub>1</sub> | perator Name  |             | 9Elevation |
| 7377                                            |  | 3315'                       |               |             |            |
|                                                 |  | <sup>10</sup> Suri          | face Location |             |            |

North/South line Feet from the East/West line County Feet from the 642' 1750' EAST LEA NORTH

| UL or lot no. | Section 32               | Township 25-S | Range<br>34-E  | Lot Idn              | Feet from the 247' | North/South line SOUTH | Feet from the | East/West line EAST | LEA |
|---------------|--------------------------|---------------|----------------|----------------------|--------------------|------------------------|---------------|---------------------|-----|
| 160.00        | <sup>13</sup> Joint or I | nfill 14Co    | nsolidation Co | de <sup>15</sup> Ord | er No.             |                        |               |                     |     |

No allowable will be assigned to this completion until all interests have been consolidated or a non-standard unit has been approved by the division.