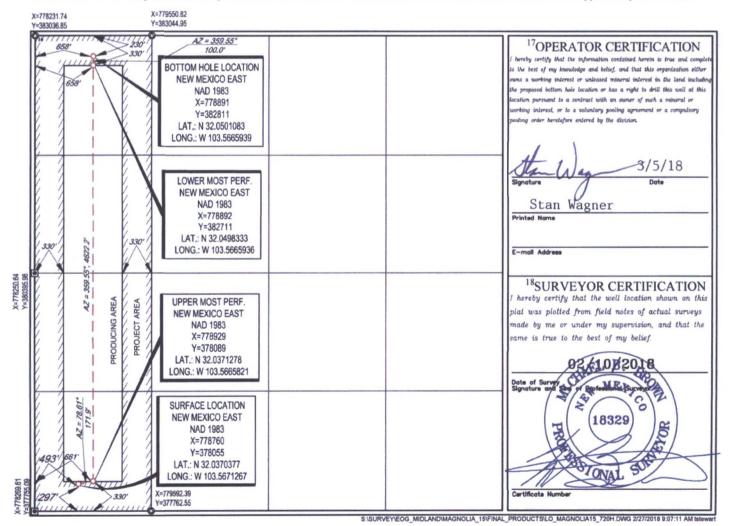

## WELL LOCATION AND ACREAGE DEDICATION PLAT

| 44564                                                                                                           | 980                            |                                                      | <sup>5</sup> Property 1<br>MAGNOL                                                                                                                          | IA 15                                                                                                                                                                                                                                 | pper Wolfc                                                                                                                                                                                                                                                                                                                                                                                                                                                                                                                                                                                                                                                                                                                                                                                                                                                                                                                                                                                                                                                                                                                                                                                                                                                                                                                                   | amp                                                                                                                                                                                                                                                                                                                                                                                                                               |                                                                                                                                                                                                                                                                                                                                                                                                                                                                              | ell Number<br>720H                                                                                                                                                                                                                                                                                                                                                                                                                                                              |  |  |  |
|-----------------------------------------------------------------------------------------------------------------|--------------------------------|------------------------------------------------------|------------------------------------------------------------------------------------------------------------------------------------------------------------|---------------------------------------------------------------------------------------------------------------------------------------------------------------------------------------------------------------------------------------|----------------------------------------------------------------------------------------------------------------------------------------------------------------------------------------------------------------------------------------------------------------------------------------------------------------------------------------------------------------------------------------------------------------------------------------------------------------------------------------------------------------------------------------------------------------------------------------------------------------------------------------------------------------------------------------------------------------------------------------------------------------------------------------------------------------------------------------------------------------------------------------------------------------------------------------------------------------------------------------------------------------------------------------------------------------------------------------------------------------------------------------------------------------------------------------------------------------------------------------------------------------------------------------------------------------------------------------------|-----------------------------------------------------------------------------------------------------------------------------------------------------------------------------------------------------------------------------------------------------------------------------------------------------------------------------------------------------------------------------------------------------------------------------------|------------------------------------------------------------------------------------------------------------------------------------------------------------------------------------------------------------------------------------------------------------------------------------------------------------------------------------------------------------------------------------------------------------------------------------------------------------------------------|---------------------------------------------------------------------------------------------------------------------------------------------------------------------------------------------------------------------------------------------------------------------------------------------------------------------------------------------------------------------------------------------------------------------------------------------------------------------------------|--|--|--|
|                                                                                                                 |                                |                                                      | MAGNOL                                                                                                                                                     | IA 15                                                                                                                                                                                                                                 |                                                                                                                                                                                                                                                                                                                                                                                                                                                                                                                                                                                                                                                                                                                                                                                                                                                                                                                                                                                                                                                                                                                                                                                                                                                                                                                                              |                                                                                                                                                                                                                                                                                                                                                                                                                                   |                                                                                                                                                                                                                                                                                                                                                                                                                                                                              |                                                                                                                                                                                                                                                                                                                                                                                                                                                                                 |  |  |  |
|                                                                                                                 |                                |                                                      |                                                                                                                                                            |                                                                                                                                                                                                                                       |                                                                                                                                                                                                                                                                                                                                                                                                                                                                                                                                                                                                                                                                                                                                                                                                                                                                                                                                                                                                                                                                                                                                                                                                                                                                                                                                              |                                                                                                                                                                                                                                                                                                                                                                                                                                   | #                                                                                                                                                                                                                                                                                                                                                                                                                                                                            | 720H                                                                                                                                                                                                                                                                                                                                                                                                                                                                            |  |  |  |
|                                                                                                                 |                                | RO                                                   | <sup>8</sup> Operator                                                                                                                                      | Name                                                                                                                                                                                                                                  | the second se                                                                                                                                                                                                                                                                                                                                                                                                                                                                                                                                                                                                                                                                                                                                                                                                                                                                                                                                                                                                                                                                                                                                                                                                                              | MAGNOLIA 15                                                                                                                                                                                                                                                                                                                                                                                                                       |                                                                                                                                                                                                                                                                                                                                                                                                                                                                              |                                                                                                                                                                                                                                                                                                                                                                                                                                                                                 |  |  |  |
|                                                                                                                 |                                | TIO                                                  | <sup>7</sup> OGRID No. <sup>8</sup> Operator Name                                                                                                          |                                                                                                                                                                                                                                       |                                                                                                                                                                                                                                                                                                                                                                                                                                                                                                                                                                                                                                                                                                                                                                                                                                                                                                                                                                                                                                                                                                                                                                                                                                                                                                                                              |                                                                                                                                                                                                                                                                                                                                                                                                                                   |                                                                                                                                                                                                                                                                                                                                                                                                                                                                              |                                                                                                                                                                                                                                                                                                                                                                                                                                                                                 |  |  |  |
| the second se | EOG RESOURCES, INC.            |                                                      |                                                                                                                                                            |                                                                                                                                                                                                                                       |                                                                                                                                                                                                                                                                                                                                                                                                                                                                                                                                                                                                                                                                                                                                                                                                                                                                                                                                                                                                                                                                                                                                                                                                                                                                                                                                              | 3286'                                                                                                                                                                                                                                                                                                                                                                                                                             |                                                                                                                                                                                                                                                                                                                                                                                                                                                                              |                                                                                                                                                                                                                                                                                                                                                                                                                                                                                 |  |  |  |
|                                                                                                                 |                                |                                                      | <sup>10</sup> Surface L                                                                                                                                    | ocation                                                                                                                                                                                                                               |                                                                                                                                                                                                                                                                                                                                                                                                                                                                                                                                                                                                                                                                                                                                                                                                                                                                                                                                                                                                                                                                                                                                                                                                                                                                                                                                              |                                                                                                                                                                                                                                                                                                                                                                                                                                   |                                                                                                                                                                                                                                                                                                                                                                                                                                                                              |                                                                                                                                                                                                                                                                                                                                                                                                                                                                                 |  |  |  |
| ection Township                                                                                                 | Range                          | Lot Idn                                              | Feet from the                                                                                                                                              | North/South line                                                                                                                                                                                                                      | Feet from the                                                                                                                                                                                                                                                                                                                                                                                                                                                                                                                                                                                                                                                                                                                                                                                                                                                                                                                                                                                                                                                                                                                                                                                                                                                                                                                                | East/                                                                                                                                                                                                                                                                                                                                                                                                                             | West line                                                                                                                                                                                                                                                                                                                                                                                                                                                                    | County                                                                                                                                                                                                                                                                                                                                                                                                                                                                          |  |  |  |
| 5 26-S                                                                                                          | 33-E                           | -                                                    | 297'                                                                                                                                                       | SOUTH                                                                                                                                                                                                                                 | 493'                                                                                                                                                                                                                                                                                                                                                                                                                                                                                                                                                                                                                                                                                                                                                                                                                                                                                                                                                                                                                                                                                                                                                                                                                                                                                                                                         | WEST                                                                                                                                                                                                                                                                                                                                                                                                                              |                                                                                                                                                                                                                                                                                                                                                                                                                                                                              | LEA                                                                                                                                                                                                                                                                                                                                                                                                                                                                             |  |  |  |
|                                                                                                                 | 11                             | Bottom Ho                                            | le Location If I                                                                                                                                           | Different From Sur                                                                                                                                                                                                                    | face                                                                                                                                                                                                                                                                                                                                                                                                                                                                                                                                                                                                                                                                                                                                                                                                                                                                                                                                                                                                                                                                                                                                                                                                                                                                                                                                         |                                                                                                                                                                                                                                                                                                                                                                                                                                   |                                                                                                                                                                                                                                                                                                                                                                                                                                                                              |                                                                                                                                                                                                                                                                                                                                                                                                                                                                                 |  |  |  |
| ection Township                                                                                                 | Range                          | Lot Idn                                              | Feet from the                                                                                                                                              | North/South line                                                                                                                                                                                                                      | Feet from the                                                                                                                                                                                                                                                                                                                                                                                                                                                                                                                                                                                                                                                                                                                                                                                                                                                                                                                                                                                                                                                                                                                                                                                                                                                                                                                                | East                                                                                                                                                                                                                                                                                                                                                                                                                              | /West line                                                                                                                                                                                                                                                                                                                                                                                                                                                                   | County                                                                                                                                                                                                                                                                                                                                                                                                                                                                          |  |  |  |
| 5 26-S                                                                                                          | 33-E                           | -                                                    | 230'                                                                                                                                                       | NORTH                                                                                                                                                                                                                                 | 658'                                                                                                                                                                                                                                                                                                                                                                                                                                                                                                                                                                                                                                                                                                                                                                                                                                                                                                                                                                                                                                                                                                                                                                                                                                                                                                                                         | WES                                                                                                                                                                                                                                                                                                                                                                                                                               | T                                                                                                                                                                                                                                                                                                                                                                                                                                                                            | LEA                                                                                                                                                                                                                                                                                                                                                                                                                                                                             |  |  |  |
| nt or Infill <sup>14</sup> Co                                                                                   | nsolidation Cod                | de <sup>15</sup> Orde                                | er No.                                                                                                                                                     |                                                                                                                                                                                                                                       |                                                                                                                                                                                                                                                                                                                                                                                                                                                                                                                                                                                                                                                                                                                                                                                                                                                                                                                                                                                                                                                                                                                                                                                                                                                                                                                                              |                                                                                                                                                                                                                                                                                                                                                                                                                                   |                                                                                                                                                                                                                                                                                                                                                                                                                                                                              |                                                                                                                                                                                                                                                                                                                                                                                                                                                                                 |  |  |  |
|                                                                                                                 |                                |                                                      |                                                                                                                                                            |                                                                                                                                                                                                                                       |                                                                                                                                                                                                                                                                                                                                                                                                                                                                                                                                                                                                                                                                                                                                                                                                                                                                                                                                                                                                                                                                                                                                                                                                                                                                                                                                              |                                                                                                                                                                                                                                                                                                                                                                                                                                   |                                                                                                                                                                                                                                                                                                                                                                                                                                                                              |                                                                                                                                                                                                                                                                                                                                                                                                                                                                                 |  |  |  |
| 5                                                                                                               | ction Township<br>26-S<br>26-S | 26-S 33-E<br>11<br>ction Township Range<br>26-S 33-E | 26-S         33-E         - <sup>11</sup> Bottom Ho           Ction           Township         Range         Lot Idn           26-S         33-E         - | Ction     Township     Range     Lot Idn     Feet from the       26-S     33-E     -     297'       11Bottom Hole Location If I       Ction       Township     Range     Lot Idn     Feet from the       26-S     33-E     -     230' | 26-S     33-E     -     297'     SOUTH <sup>11</sup> Bottom Hole Location If Different From Sur | Ction     Township     Range     Lot Idn     Feet from the     North/South line     Feet from the       26-S     33-E     -     297'     SOUTH     493'       11Bottom Hole Location If Different From Surface       Ction       Ction     Township     Range     Lot Idn     Feet from the       26-S     33-E     -     230'     North/South line     Feet from the       0     26-S     33-E     -     230'     NORTH     658' | Ction       Township       Range       Lot Idn       Feet from the       North/South line       Feet from the       East         26-S       33-E       -       297'       SOUTH       493'       WES         11Bottom Hole Location If Different From Surface         Ction         Township       Range       Lot Idn       Feet from the       North/South line       Feet from the       East         26-S       33-E       -       230'       NORTH       658'       WES | Cetion       Township       Range       Lot Idn       Feet from the       North/South line       Feet from the       East/West line         26-S       33-E       -       297'       SOUTH       493'       WEST         11Bottom Hole Location If Different From Surface         Ction         26-S       33-E       -       230'       North/South line       Feet from the       East/West line         26-S       33-E       -       230'       NORTH       658'       WEST |  |  |  |