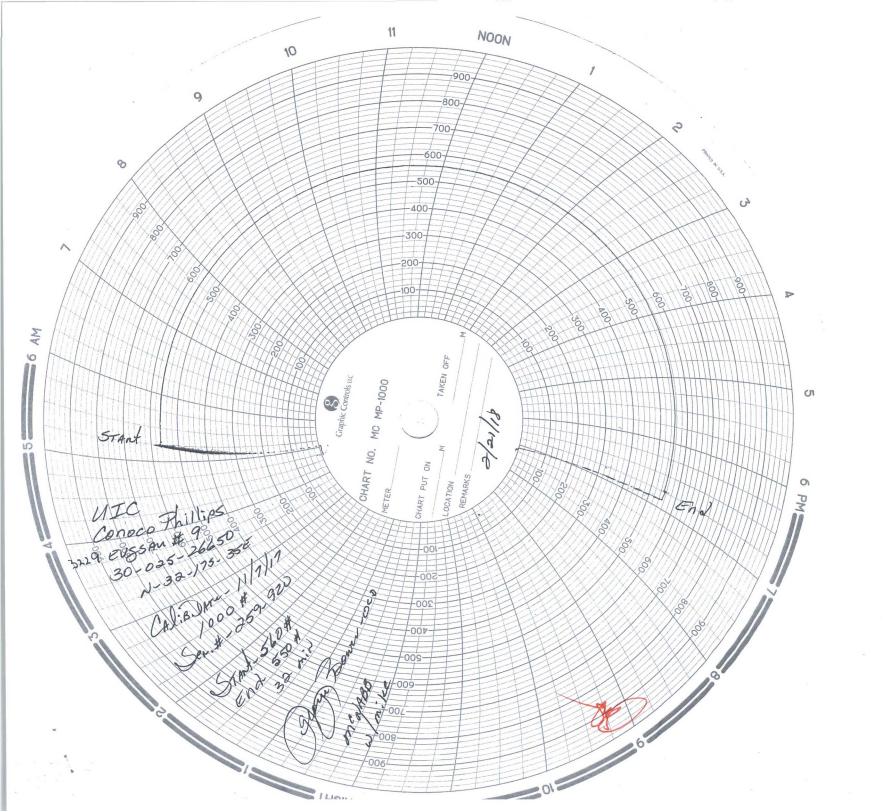

| Submit 1 Copy To Appropriate District                                                                                                                                                                                                                                                                               | State of New Mexico                                | Form C-103                               |
|---------------------------------------------------------------------------------------------------------------------------------------------------------------------------------------------------------------------------------------------------------------------------------------------------------------------|----------------------------------------------------|------------------------------------------|
| Office <u>4</u><br><u>District I</u> – (575) 393-6161                                                                                                                                                                                                                                                               | Energy, Minerals and Natural Resources             | Revised August 1, 2011                   |
| <ul> <li>1625 N. French Dr., Hobbs, NM 88240</li> </ul>                                                                                                                                                                                                                                                             | C                                                  | WELL API NO.                             |
| <u>District II</u> – (575) 748-1283<br>811 S. First St., Artesia, NM 88210                                                                                                                                                                                                                                          | OIL CONSERVATION DIVISION                          | <u>30-025-26650</u>                      |
| District III - (505) 334-6178                                                                                                                                                                                                                                                                                       | 1220 South St. Francis                             | 5. Indicate Type of Lease<br>STATE X FEE |
| 1000 Rio Brazos Rd., Aztec, NM 87410<br>District IV – (505) 476-3460                                                                                                                                                                                                                                                | Santa Fe, NM 87505                                 | 6. State Oil & Gas Lease No.             |
| 1220 S. St. Francis Dr., Santa Fe, NM                                                                                                                                                                                                                                                                               | Santa Fe, NM 87505                                 | BN 76-3                                  |
| 87505 SUNDRY NOTICES AND REPORTS ON WELLS 7. Lease Name or Unit Agreement Name                                                                                                                                                                                                                                      |                                                    |                                          |
| (DO NOT USE THIS FORM FOR PROPOSALS TO DRILL OR TO DEEPEN OR PLUG BACK TO A<br>DIFFERENT RESERVOIR. USE "APPLICATION FOR PERMIT" (FORM C-101) FOR SUCH<br>PROPOSALS.)                                                                                                                                               |                                                    | East Vacuum Grayburg-San Andres Unit     |
| 1. Type of Well: Oil Well  Gas Well  Other Injection Well                                                                                                                                                                                                                                                           |                                                    | 8. Well Number 009                       |
| 2. Name of Operator<br>ConocoPhillips Company                                                                                                                                                                                                                                                                       |                                                    | 9. OGRID Number<br>217817                |
| 3. Address of Operatorp. O. Box 51810                                                                                                                                                                                                                                                                               |                                                    | 10. Pool name or Wildcat                 |
| Midland, TX 79710                                                                                                                                                                                                                                                                                                   |                                                    | Vacuum; Grayburg-San Andres              |
| 4. Well Location                                                                                                                                                                                                                                                                                                    |                                                    |                                          |
| Unit Letter N       : 200       feet from the South       line and 2500       feet from the West       line                                                                                                                                                                                                         |                                                    |                                          |
| Section 32                                                                                                                                                                                                                                                                                                          | Township 17S Range 35E                             | NMPM County Lea                          |
|                                                                                                                                                                                                                                                                                                                     | 11. Elevation (Show whether DR, RKB, RT, GR, etc.) |                                          |
|                                                                                                                                                                                                                                                                                                                     | 3960'                                              |                                          |
| 12. Check Appropriate Box to Indicate Nature of Notice, Report or Other Data                                                                                                                                                                                                                                        |                                                    |                                          |
| NOTICE OF INTENTION TO: SUBSEQUENT REPORT OF:                                                                                                                                                                                                                                                                       |                                                    |                                          |
|                                                                                                                                                                                                                                                                                                                     | PLUG AND ABANDON REMEDIAL WOR                      | SEQUENT REPORT OF:                       |
|                                                                                                                                                                                                                                                                                                                     | CHANGE PLANS                                       |                                          |
| PULL OR ALTER CASING                                                                                                                                                                                                                                                                                                |                                                    |                                          |
|                                                                                                                                                                                                                                                                                                                     |                                                    |                                          |
| OTHER:                                                                                                                                                                                                                                                                                                              | OTHER: 5 YEAR                                      |                                          |
| <ol> <li>Describe proposed or completed operations. (Clearly state all pertinent details, and give pertinent dates, including estimated date<br/>of starting any proposed work). SEE RULE 19.15.7.14 NMAC. For Multiple Completions: Attach wellbore diagram of<br/>proposed completion or recompletion.</li> </ol> |                                                    |                                          |
| 2/19/18 CONOCOPHILLIPS COMPANY CONDUCTED THE 5 YEAR MIT TO 540/32 MIN. CHART ATTACHED                                                                                                                                                                                                                               |                                                    |                                          |
| 2/19/18 CONOCOFHILLIFS COMPANY CONDUCTED THE 5 TEAK MIT TO 540/52 MIN. CHART ATTACHED                                                                                                                                                                                                                               |                                                    |                                          |
|                                                                                                                                                                                                                                                                                                                     |                                                    |                                          |
|                                                                                                                                                                                                                                                                                                                     |                                                    |                                          |
|                                                                                                                                                                                                                                                                                                                     |                                                    |                                          |
|                                                                                                                                                                                                                                                                                                                     |                                                    |                                          |
|                                                                                                                                                                                                                                                                                                                     |                                                    |                                          |
|                                                                                                                                                                                                                                                                                                                     |                                                    |                                          |
|                                                                                                                                                                                                                                                                                                                     |                                                    |                                          |
|                                                                                                                                                                                                                                                                                                                     |                                                    |                                          |
|                                                                                                                                                                                                                                                                                                                     |                                                    |                                          |
|                                                                                                                                                                                                                                                                                                                     |                                                    |                                          |
| Spud Date:                                                                                                                                                                                                                                                                                                          | Rig Release Date:                                  |                                          |
|                                                                                                                                                                                                                                                                                                                     |                                                    |                                          |
|                                                                                                                                                                                                                                                                                                                     |                                                    |                                          |
| I hereby certify that the information above is true and complete to the best of my knowledge and belief.                                                                                                                                                                                                            |                                                    |                                          |
|                                                                                                                                                                                                                                                                                                                     |                                                    |                                          |
| SIGNATURE THE Staff Regulatory Technician DATE 03/07/2018                                                                                                                                                                                                                                                           |                                                    |                                          |
| Type or print name Rhonda Rogers E-mail address: rogerrs@conocophillips.com PHONE: (432)688-9174                                                                                                                                                                                                                    |                                                    |                                          |
| For State Use Only                                                                                                                                                                                                                                                                                                  |                                                    |                                          |
|                                                                                                                                                                                                                                                                                                                     |                                                    |                                          |
| APPROVED BY:                                                                                                                                                                                                                                                                                                        | wer TITLE compliance UF.                           | DATE SIZIN                               |
| Conditions of Approval (if any):                                                                                                                                                                                                                                                                                    |                                                    |                                          |
|                                                                                                                                                                                                                                                                                                                     |                                                    |                                          |