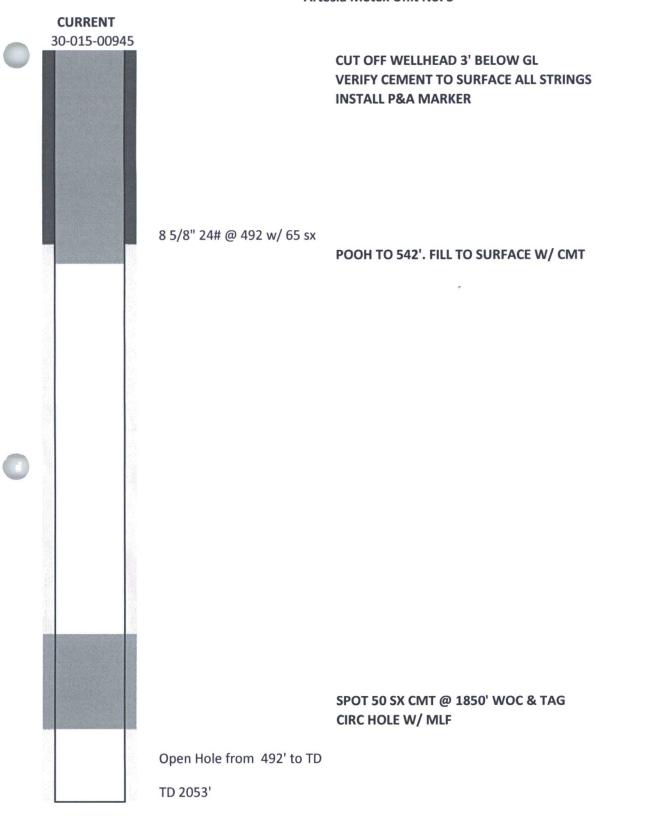

Canyon E&P Company Artesia Metex Unit No. 5 30-015-00945 1650' FSL & 990' FWL UL – L, Sec. 24, T18S, R27E

8 5/8" 24# csg at 492' w/ 65 sx cmt. Open Hole 492' – 2053' TD 2053'

- 1. MIRU plugging equipment. POOH w/ production equipment.
- 2. Run in hole with tubing to 1850'
- 3. Spot 50 sx cement. WOC & Tag.
- 4. POOH to 542'. Pump sufficient cement to circulate to surface.
- 5. Cut off wellhead 3 feet below ground level.
- 6. Verify cement to surface on all strings.
- 7. Install upright P&A marker and cut off anchors.

NOTES: Mud laden fluid consists of 9.5 ppg with 25 sx salt gel per 100 bbls of fluid. If casing will not hold pressure, contact the OCD for instructions prior to preceding with P&A.