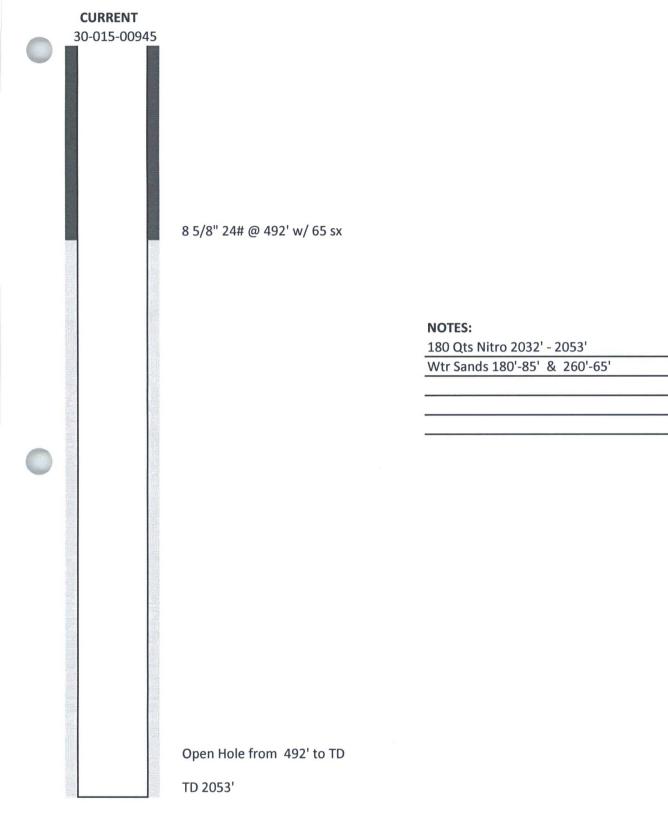

Canyon E&P Company Artesia Metex Unit No. 5 30-015-00945 1650' FSL & 990' FWL UL – L, Sec. 24, T18S, R27E

8 5/8" 24# csg at 492' w/ 65 sx cmt. Open Hole 492' – 2053' TD 2053'

- 1. MIRU plugging equipment. POOH w/ production equipment.
- 2. Run in hole with tubing to 1850'
- 3. Spot 50 sx cement. WOC & Tag.
- 4. POOH to 542'. Pump sufficient cement to circulate to surface.
- 5. Cut off wellhead 3 feet below ground level.
- 6. Verify cement to surface on all strings.
- 7. Install upright P&A marker and cut off anchors.