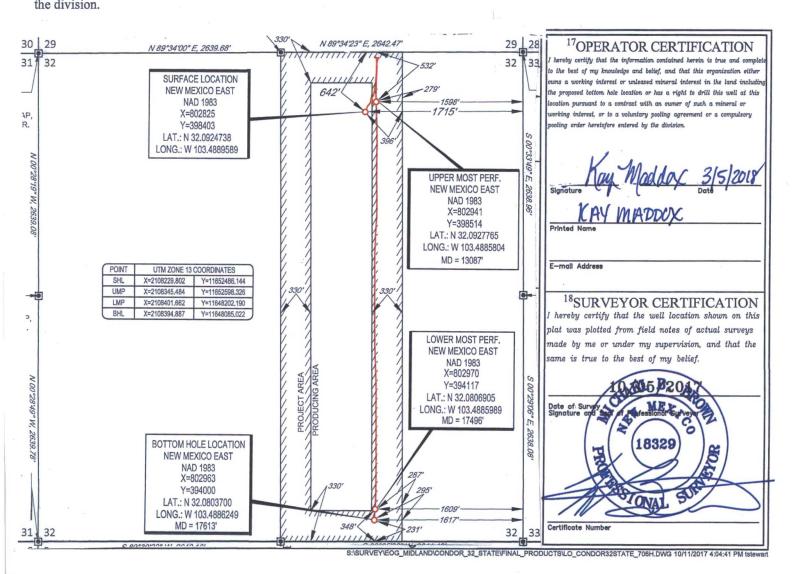

## WELL LOCATION AND ACREAGE DEDICATION PLAT

| <sup>1</sup> API Number<br>30–025– 44117 980 |                          | 98094                    | <sup>2</sup> Pool Code | BC                                            | BOBCAT DRAW; <sup>3Pool Name</sup><br>Upper Wolfca |                  |                                 |                        |                                   |               |
|----------------------------------------------|--------------------------|--------------------------|------------------------|-----------------------------------------------|----------------------------------------------------|------------------|---------------------------------|------------------------|-----------------------------------|---------------|
| <sup>4</sup> Property Code<br>39673          |                          |                          |                        | <sup>5</sup> Property Name<br>CONDOR 32 STATE |                                                    |                  |                                 |                        | <sup>6</sup> Well Number<br>#706H |               |
| <sup>7</sup> ogrid<br>737                    |                          |                          |                        |                                               |                                                    |                  | <sup>9</sup> Elevation<br>3315' |                        |                                   |               |
|                                              |                          |                          |                        |                                               | <sup>10</sup> Surface Lo                           | cation           |                                 |                        |                                   |               |
| UL or lot no.<br>B                           | Section<br>32            | Township<br>25–S         | Range<br>34-E          | Lot Idn<br>—                                  | Feet from the 642'                                 | North/South line | Feet from the 1715'             | East/West line<br>EAST |                                   | County<br>LEA |
| UL or lot no.<br>O                           | Section<br>32            | Township<br>25–S         | Range<br>34–E          | Lot Idn<br>—                                  | Feet from the 231'                                 | North/South line | Feet from the                   | EAS                    | st/West line                      | County<br>LEA |
| Dedicated Acres                              | <sup>13</sup> Joint or 1 | Infill <sup>14</sup> Cor | asolidation Code       | 15Order                                       | No.                                                |                  |                                 |                        |                                   |               |