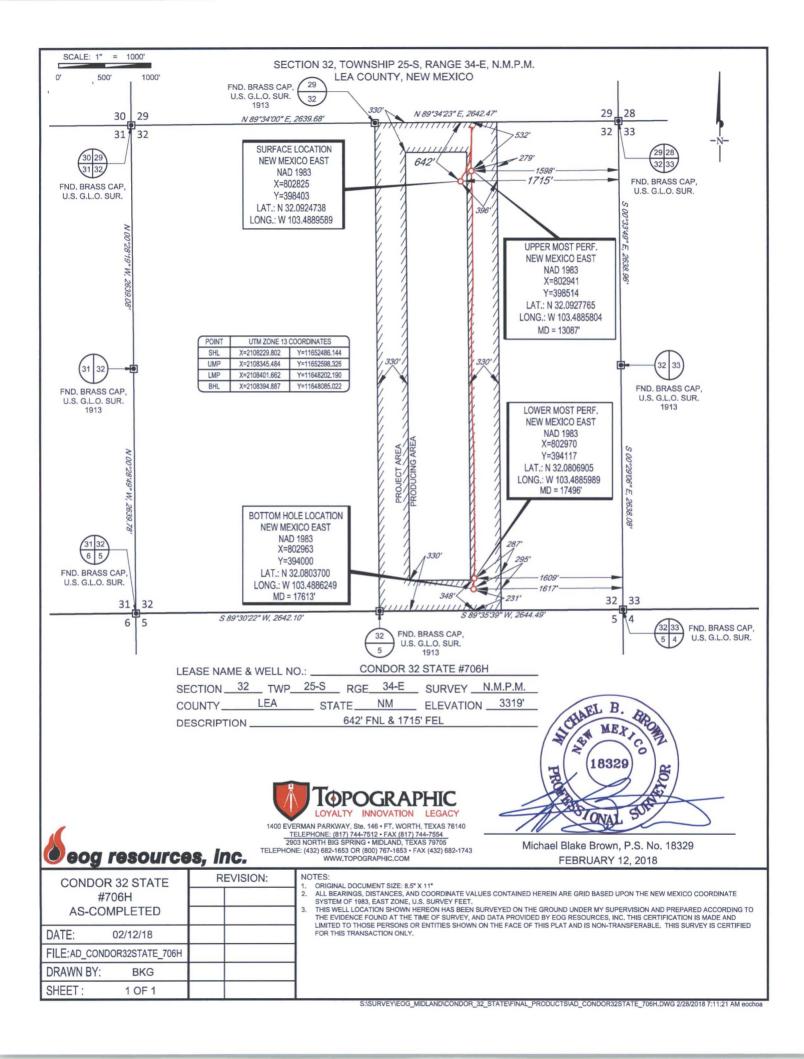

## WELL LOCATION AND ACREAGE DEDICATION PLAT

| <sup>1</sup> API Number<br>30–025– 44117 980 |                          | 98094                    | <sup>2</sup> Pool Code | BC                                            | BOBCAT DRAW; <sup>3Pool Name</sup><br>Upper Wolfca |                  |                                 |                        |                                   |               |
|----------------------------------------------|--------------------------|--------------------------|------------------------|-----------------------------------------------|----------------------------------------------------|------------------|---------------------------------|------------------------|-----------------------------------|---------------|
| <sup>4</sup> Property Code<br>39673          |                          |                          |                        | <sup>5</sup> Property Name<br>CONDOR 32 STATE |                                                    |                  |                                 |                        | <sup>6</sup> Well Number<br>#706H |               |
| <sup>7</sup> ogrid<br>737                    |                          |                          |                        |                                               |                                                    |                  | <sup>9</sup> Elevation<br>3315' |                        |                                   |               |
|                                              |                          |                          |                        |                                               | <sup>10</sup> Surface Lo                           | cation           |                                 |                        |                                   |               |
| UL or lot no.<br>B                           | Section<br>32            | Township<br>25–S         | Range<br>34-E          | Lot Idn<br>—                                  | Feet from the 642'                                 | North/South line | Feet from the 1715'             | East/West line<br>EAST |                                   | County<br>LEA |
| UL or lot no.<br>O                           | Section<br>32            | Township<br>25–S         | Range<br>34–E          | Lot Idn<br>—                                  | Feet from the 231'                                 | North/South line | Feet from the                   | EAS                    | st/West line                      | County<br>LEA |
| Dedicated Acres                              | <sup>13</sup> Joint or 1 | Infill <sup>14</sup> Cor | asolidation Code       | 15Order                                       | No.                                                |                  |                                 |                        |                                   |               |