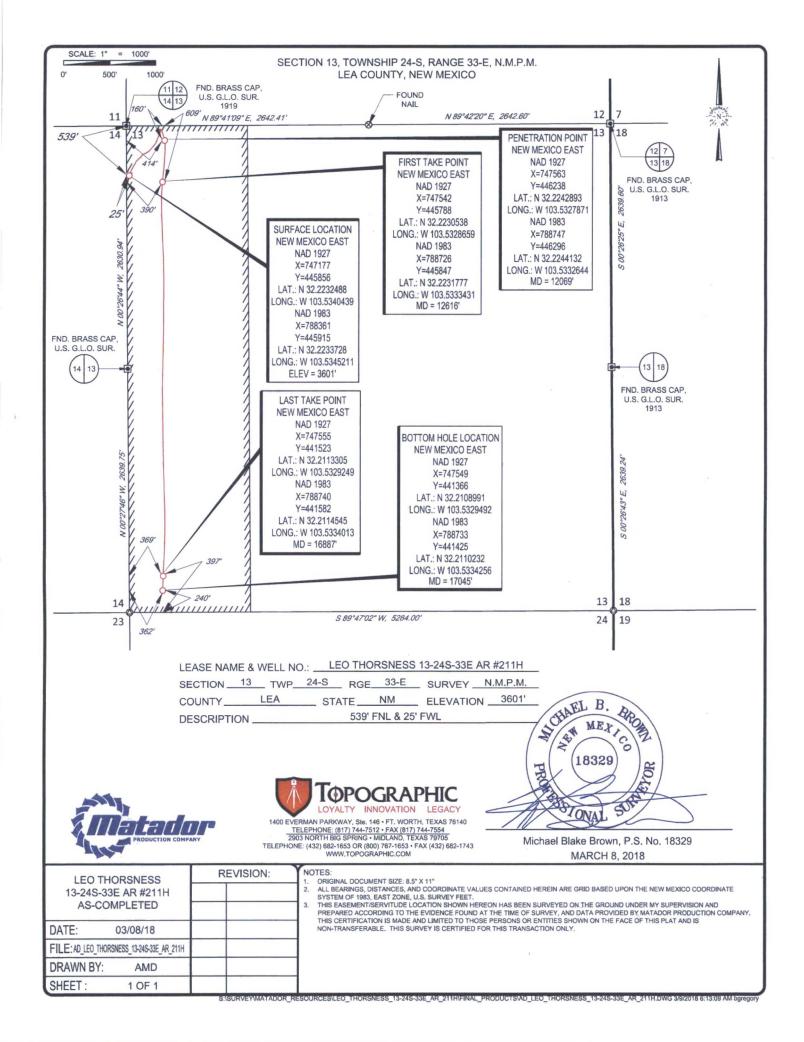

## WELL LOCATION AND ACREAGE DEDICATION PLAT

| 'API Number<br>30-025-43532          |  | <sup>2</sup> Pool Code<br>98135 | <sup>3</sup> Pool Name<br>WC-025 G-09 S243310P; UPPER WOLFCAMP |                                   |  |  |
|--------------------------------------|--|---------------------------------|----------------------------------------------------------------|-----------------------------------|--|--|
| <sup>4</sup> Property Code<br>320069 |  |                                 | operty Name<br>SS 13-24S-33E AR                                | <sup>6</sup> Well Number<br>#211H |  |  |
| 70GRID №.<br>228937                  |  | - 1                             | perator Name DUCTION COMPANY                                   | <sup>9</sup> Elevation<br>3601'   |  |  |

<sup>10</sup>Surface Location

| UL or lot no. | Section | Township | Range | Lot Idn | Feet from the | North/South line | Feet from the | East/West line | County |
|---------------|---------|----------|-------|---------|---------------|------------------|---------------|----------------|--------|
| D             | 13      | 24-S     | 33-E  | -       | 539'          | NORTH            | 25'           | WEST           | LEA    |

| UL or lot no.     | Section 13               | Township 24-S | Range<br>33-E    | Lot Idn              | Feet from the 240' | North/South line SOUTH | Feet from the 362' | East/West line WEST | County |
|-------------------|--------------------------|---------------|------------------|----------------------|--------------------|------------------------|--------------------|---------------------|--------|
| 12Dedicated Acres | <sup>13</sup> Joint or I | nfill 14Co    | ensolidation Cod | e <sup>15</sup> Orde | r No.              |                        |                    |                     |        |

No allowable will be assigned to this completion until all interests have been consolidated or a non-standard unit has been approved by the division. X=788331.59

X=788373.62 Y=441183 12 SISURVEYMATADOR RESOURCESILEO THORSNESS 13-24S-33E AR 211H/FINAL PRODUCTS/AD LEO\_THORSNESS 13-24S-33E AR 211H.DWG 3/9/2018 6:13:10 AM bgreg