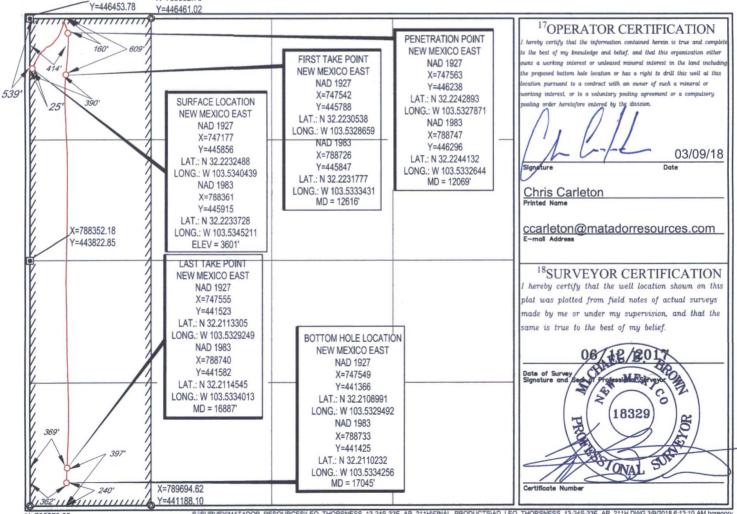

## WELL LOCATION AND ACREAGE DEDICATION PLAT

| 'API Number<br>30-025-43532          |  | <sup>2</sup> Pool Code<br>98135 | <sup>3</sup> Pool Name<br>WC-025 G-09 S243310P; UPPER WOLFCAMP |                                   |  |  |
|--------------------------------------|--|---------------------------------|----------------------------------------------------------------|-----------------------------------|--|--|
| <sup>4</sup> Property Code<br>320069 |  |                                 | operty Name<br>SS 13-24S-33E AR                                | <sup>6</sup> Well Number<br>#211H |  |  |
| 70GRID №.<br>228937                  |  | - 1                             | perator Name DUCTION COMPANY                                   | <sup>9</sup> Elevation<br>3601'   |  |  |

<sup>10</sup>Surface Location

| UL or lot no. | Section | Township | Range | Lot Idn | Feet from the | North/South line | Feet from the | East/West line | County |
|---------------|---------|----------|-------|---------|---------------|------------------|---------------|----------------|--------|
| D             | 13      | 24-S     | 33-E  | -       | 539'          | NORTH            | 25'           | WEST           | LEA    |

| UL or lot no.     | Section 13               | Township 24-S | Range<br>33-E    | Lot Idn              | Feet from the 240' | North/South line SOUTH | Feet from the 362' | East/West line WEST | County |
|-------------------|--------------------------|---------------|------------------|----------------------|--------------------|------------------------|--------------------|---------------------|--------|
| 12Dedicated Acres | <sup>13</sup> Joint or I | nfill 14Co    | ensolidation Cod | e <sup>15</sup> Orde | r No.              |                        |                    |                     |        |

No allowable will be assigned to this completion until all interests have been consolidated or a non-standard unit has been approved by the division. X=788331.59

X=788373.62 Y=441183 12 SISURVEYMATADOR RESOURCESILEO THORSNESS 13-24S-33E AR 211H/FINAL PRODUCTS/AD LEO\_THORSNESS 13-24S-33E AR 211H.DWG 3/9/2018 6:13:10 AM bgreg