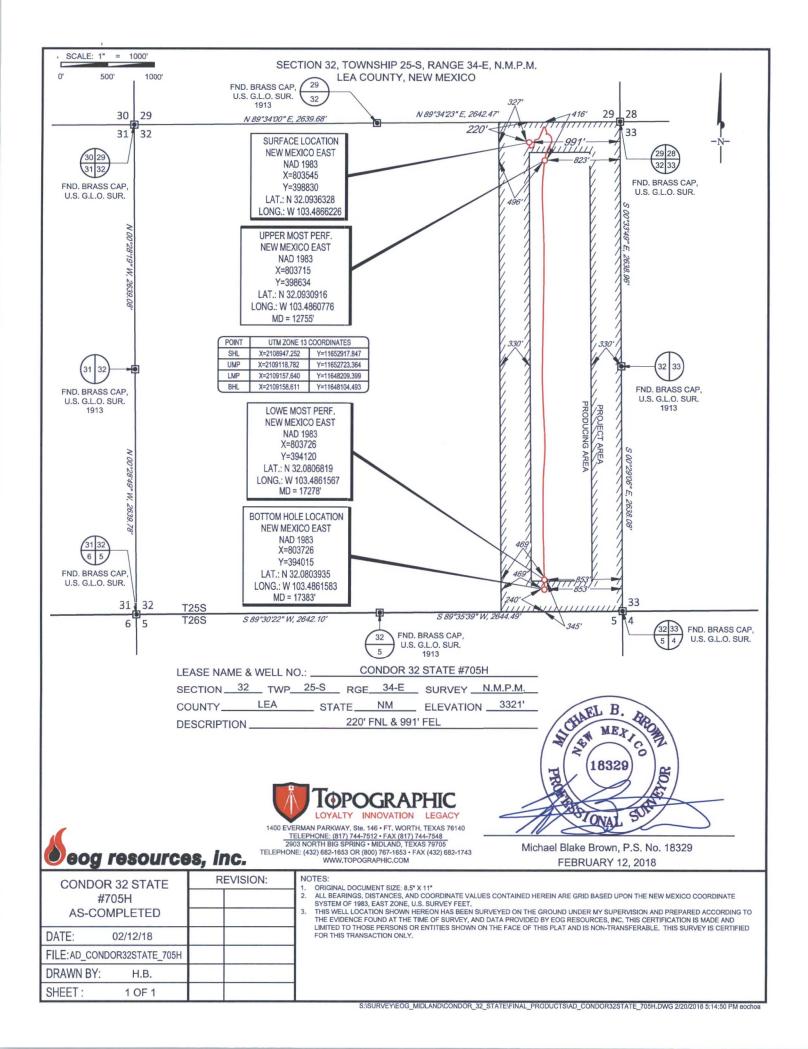

State of New Mexico Energy, Minerals & Natural Resources

OIL CONSERVATION DIVINOR 1220 South St. E.

Revised August 1, 2011 Submit one copy to appropriate **District Office** 

**FORM C-102** 

| District IV<br>1220 S. St. Francis Dr., Sante Fe, NM 87505<br>Phone: (505) 476-3460 Fax: (505) 476-3462 |                            |                     | Sante Fe, NM 87505  WELL LOCATION AND ACREAGE DEDICATION PLAT  Pool Code  98094  BOBCAT DRAW; Upper Wol: |                            |               |                        |               |                |               | AMENDED 1                | REPORT |
|---------------------------------------------------------------------------------------------------------|----------------------------|---------------------|----------------------------------------------------------------------------------------------------------|----------------------------|---------------|------------------------|---------------|----------------|---------------|--------------------------|--------|
|                                                                                                         |                            | W                   | ELL LO                                                                                                   | CATION                     | AND ACR       | EAGE DEDIC             | ATION PLA     | AT             |               |                          |        |
| <sup>1</sup> API Number                                                                                 |                            |                     |                                                                                                          | <sup>2</sup> Pool Code     |               | <sup>3</sup> Pool Name |               |                |               |                          |        |
| 30-025- <b>44116</b>                                                                                    |                            |                     | 9809                                                                                                     | 4                          | Bo            | BCAT DRA               | W; Upp        | Upper Wolfcamp |               |                          |        |
| <sup>4</sup> Property C                                                                                 | <sup>4</sup> Property Code |                     |                                                                                                          | <sup>5</sup> Property Name |               |                        |               |                |               | <sup>6</sup> Well Number |        |
| 39673                                                                                                   |                            |                     | CONDOR 32 STATE                                                                                          |                            |               |                        |               |                |               | #705H                    |        |
| <sup>7</sup> OGRID N                                                                                    | <sup>7</sup> OGRID No.     |                     | <sup>8</sup> Operator Name                                                                               |                            |               |                        |               |                | T             | <sup>9</sup> Elevation   |        |
| 7377                                                                                                    |                            | EOG RESOURCES, INC. |                                                                                                          |                            |               |                        |               |                |               | 3321'                    |        |
|                                                                                                         |                            |                     |                                                                                                          |                            | 10 Surface Lo | ocation                |               |                |               |                          |        |
| UL or lot no.                                                                                           | Section                    | Township            | Range                                                                                                    | Lot Idn                    | Feet from the | North/South line       | Feet from the | I              | East/West lin | ie                       | County |

34-E 32 25-S 220' NORTH 991 EAST LEA A UL or lot no. North/South lin Feet from the East/West line County Township Range Lot Idr Feet from the 853 32 25-S SOUTH EAST LEA 34-E 240 12Dedicated Acres <sup>3</sup>Joint or Infill <sup>14</sup>Consolidation Code Order No. 160.00