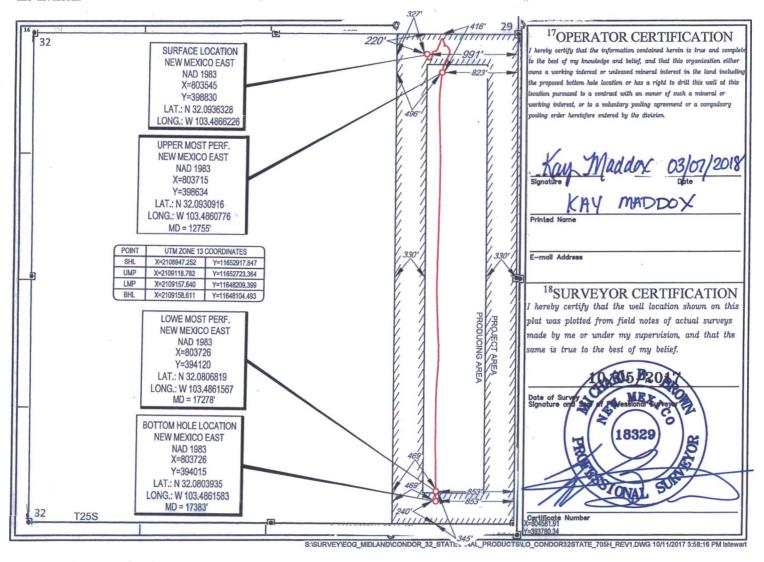

State of New Mexico Energy, Minerals & Natural Resources

OIL CONSERVATION DIVINOR 1220 South St. E.

Revised August 1, 2011 Submit one copy to appropriate **District Office** 

**FORM C-102** 

| District IV<br>1220 S. St. Francis Dr., Sante Fe, NM 87505<br>Phone: (505) 476-3460 Fax: (505) 476-3462 |                            |                     | Sante Fe, NM 87505  WELL LOCATION AND ACREAGE DEDICATION PLAT  Pool Code  98094  BOBCAT DRAW; Upper Wol: |                            |               |                        |               |                |               | AMENDED 1                | REPORT |
|---------------------------------------------------------------------------------------------------------|----------------------------|---------------------|----------------------------------------------------------------------------------------------------------|----------------------------|---------------|------------------------|---------------|----------------|---------------|--------------------------|--------|
|                                                                                                         |                            | W                   | ELL LO                                                                                                   | CATION                     | AND ACR       | EAGE DEDIC             | ATION PLA     | AT             |               |                          |        |
| <sup>1</sup> API Number                                                                                 |                            |                     |                                                                                                          | <sup>2</sup> Pool Code     |               | <sup>3</sup> Pool Name |               |                |               |                          |        |
| 30-025- <b>44116</b>                                                                                    |                            |                     | 9809                                                                                                     | 4                          | Bo            | BCAT DRA               | W; Upp        | Upper Wolfcamp |               |                          |        |
| <sup>4</sup> Property C                                                                                 | <sup>4</sup> Property Code |                     |                                                                                                          | <sup>5</sup> Property Name |               |                        |               |                |               | <sup>6</sup> Well Number |        |
| 39673                                                                                                   |                            |                     | CONDOR 32 STATE                                                                                          |                            |               |                        |               |                |               | #705H                    |        |
| <sup>7</sup> OGRID N                                                                                    | <sup>7</sup> OGRID No.     |                     | <sup>8</sup> Operator Name                                                                               |                            |               |                        |               |                | T             | <sup>9</sup> Elevation   |        |
| 7377                                                                                                    |                            | EOG RESOURCES, INC. |                                                                                                          |                            |               |                        |               |                |               | 3321'                    |        |
|                                                                                                         |                            |                     |                                                                                                          |                            | 10 Surface Lo | ocation                |               |                |               |                          |        |
| UL or lot no.                                                                                           | Section                    | Township            | Range                                                                                                    | Lot Idn                    | Feet from the | North/South line       | Feet from the | I              | East/West lin | ie                       | County |

34-E 32 25-S 220' NORTH 991 EAST LEA A UL or lot no. North/South lin Feet from the East/West line County Township Range Lot Idr Feet from the 853 32 25-S SOUTH EAST LEA 34-E 240 12Dedicated Acres <sup>3</sup>Joint or Infill <sup>14</sup>Consolidation Code Order No. 160.00